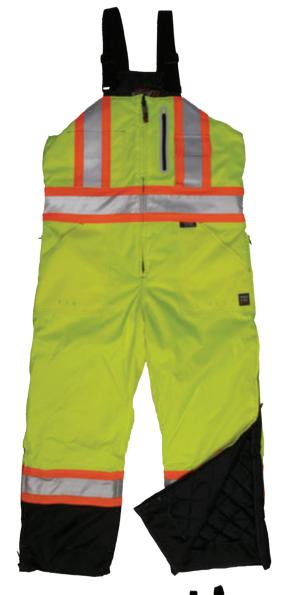

### **INSULATED RIPSTOP SAFETY OVERALL**

**S876** 

#### 300D WATERPROOF/BREATHABLE RIPSTOP

If your job site requires you to stay warm and dry this overall is the perfect fit for you. It will provide you with the warmth and comfort you need with the added benefit of being waterproof and breathable. The drop down hem allows for an extra 3" for those who need more length.

- 100% polyester 300D Ripstop with PU membrane, taped seams, Waterproof/Breathable 5000/5000 MVP/24hr² and antifreeze finish
- Lining: Quilted 6 oz polyester insulation Taped seams, Waterproof/ Breathable
- 3M™ Scotchlite™ Reflective Material with 4" contrast
- Welded waterproof chest zippers with reflective tape
- Zip-to-the-hip nylon zippers and adjustable shoulder
- Chest and pencil pocket
- Hammer loop and ruler pocket
- Back elastic waist
- Turned under hem allows for 3" tall extension
- Black contrast hemline hides dirt