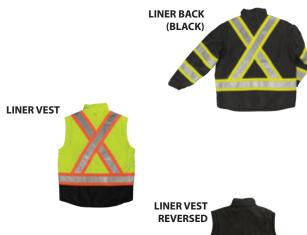

- 300D Poly Oxford with PU coating and antifreeze finish
- Lining: 100% 6 oz quilted polyester insulation
- 3M<sup>™</sup> Scotchlite<sup>™</sup> Reflective Material with 4" contrast backing (shell/liner)
- Storm flap with snap closure over front nylon zipper
- Black cuffs and hemline for hiding dirt (except solid orange)
- Removable hi-vis liner (reverses to black) with zip-off sleeves
- 2 microphone loops (shell/liner)
- Multi-pocket (shell/liner)
- ID pocket with hook and loop closure (shell/liner)
- Quick-release hard hat hood
- Embroidery zipper (shell)