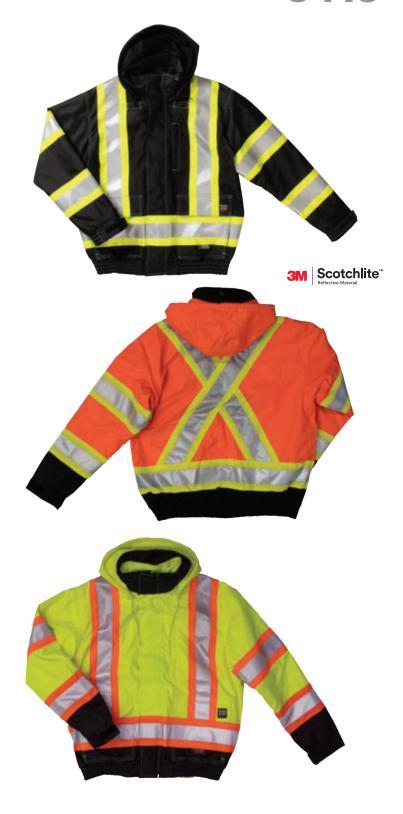

### 3-IN-1 SAFETY BOMBER

#### 300D POLY OXFORD

This hi-vis bomber jacket has been around for a long time and is also known as our beer belly jacket. A unique feature of this jacket is that both it and the removable fleece liner have reflective tape. If you get hot, you can still be compliant on the job site!

- 300D Poly Oxford with PU coating and antifreeze finish Lining: 300g antipill polyester fleece 3M™ Scotchlite™ Reflective Material with 4" contrast backing
- Quick release hood (shell)
- Storm flap with snap closure over front nylon zipper
- Elastic waist
- Dual entry pockets
- Adjustable cuffs
- Embroidery zipper (shell)
- Black cuffs and hemline for hiding dirt