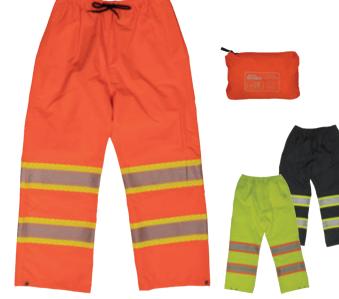

### **PACKABLE SAFETY RAIN PANT**

### WATERPROOF/BREATHABLE RIPSTOP

This packable rain pant goes with you. It tucks into an area smaller than a junior football. Simply unpack for an unrivaled safety rain pant whenever the need arises. Pair with our SJ05 Hi-Vis Packable Rain Jacket.

- 100% polyester 300D Ripstop with PU membrane, taped seams, Waterproof/Breathable 5000/5000 MVP/24hr and antifreeze finish
- · Waterproof Breathable taped seams
- Packs into its own pocket
- Snaps at hem
- Segmented reflective material with 4" contrast

#### **COLORS:**

- FLUORESCENT ORANGE (S 3XL)†
- FLUORESCENT GREEN (S 3XL)

BLACK (XS - 5XL)
\*COMPLIANT WHEN WORN WITH CLASS 2 TOP WITH ARMBANDS

**SP02** 