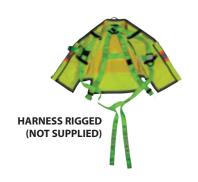

### HARNESS COMPATIBLE SAFETY VEST

**SV09** 

#### 100% POLYESTER HEAVYWEIGHT TWILL

This feature packed fall protection vest won't let you down. Our innovative zipper expander has a placket on each side, allowing for expansion and contraction as the weather changes - zip into the expander on zero, one or two sides as necessary to accommodate layering. Inside straps with snaps mate this vest to your fall protection harness.

- 100% polyester heavyweight twill front, 100% polyester mesh for ventilation
- Reflective material with 4" contrast backing
- Zip front closure with extender zip to cover all sizes and fits – expands over outerwear
- Back and front openings for D-rings
- Easy access high cut side openings
- Two lower front pockets
- Inside harness holder straps with snaps
- Inside heavy duty mesh binding for added strength and durability
- Outside contrast binding for added precaution against wear and tear