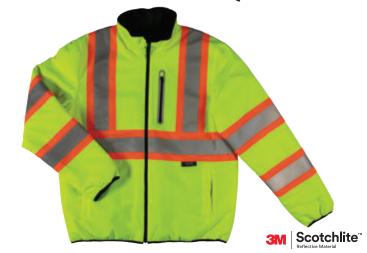

#### 300D POLY OXFORD SHELL

Our best-selling hi-vis jacket with reflective tape is extremely versatile and functional. It's unequaled when it comes to quality and is warm enough for the coldest of winters. This interchangeable jacket can be worn in all seasons whether you wear the vest, liner or combine all the pieces together.

- 300D Poly Oxford with PU coating and antifreeze finish
- Lining: 100% 6 oz quilted polyester insulation
- 3M<sup>™</sup> Scotchlite<sup>™</sup> Reflective Material with 4" contrast backing (shell/liner)
- Storm flap with snap closure over front nylon zipper
- Black cuffs and hemline for hiding dirt (except solid orange)
- Removable hi-vis liner (reverses to black) with zip-off sleeves
- 2 microphone loops (shell/liner)
- Multi-pocket (shell/liner)
- ID pocket with hook and loop closure (shell/liner)
- Quick-release hard hat hood
- Embroidery zipper (shell)