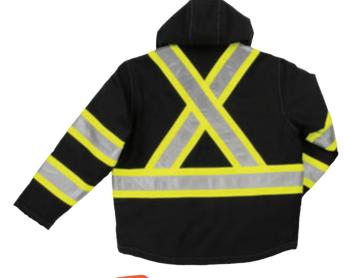

#### 300D POLY OXFORD SHELL

Our best-selling hi-vis jacket with reflective tape is extremely versatile and functional. It's unequaled when it comes to quality and is warm enough for the coldest of winters. This interchangeable jacket can be worn in all seasons whether you wear the vest, liner or combine all the pieces together.

- 300D Poly Oxford with PU coating and antifreeze finish
- Lining: 100% 6 oz quilted polyester insulation
- 3M<sup>™</sup> Scotchlite<sup>™</sup> Reflective Material with 4" contrast backing (shell/liner)
- Storm flap with snap closure over front nylon zipper
- Black cuffs and hemline for hiding dirt (except solid orange)
- Removable hi-vis liner (reverses to black) with zip-off sleeves
- 2 microphone loops (shell/liner)
- Multi-pocket (shell/liner)
- ID pocket with hook and loop closure (shell/liner)
- Quick-release hard hat hood
- Embroidery zipper (shell)

COLORS (XXS - 7XL, MT - 5XLT):

FLUORESCENT GREEN

**BLACK** 

SOLID ORANGE (XXS - 5XL, MT - 3XLT)