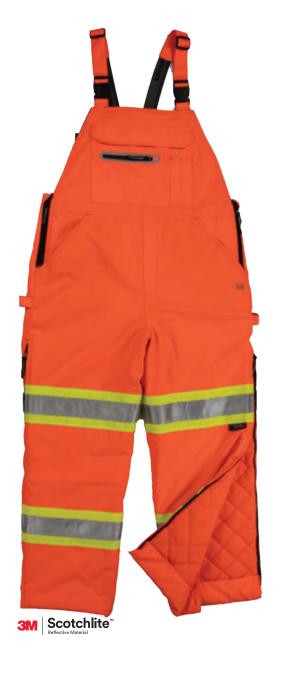

### SAFETY BIB WITH FLEX FABRIC

**SB06** 

#### 100% POLYESTER FLEX FABRIC

Designed for those in trades that require freedom of movement while not compromising visibility and safety. Go ahead and swing, bend and stretch without constriction with this flex safety bib.

- 100% polyester with PU membrane, taped seams, Waterproof/Breathable 5000/5000 MVP/24hr² and durable water repellent finish

- Upper Bib Lining: 100% polyester fleece Lower Body Lining: quilted 6 oz polyester insulation 3M™ Scotchlite™ Reflective Material with 4" contrast backing
- Adjustable shoulder straps
- Welded zipper with reflective trim
- Side zipper
- Multi-pocket
- Boot zippers at bottom hem
- Turned under hem allows for 3" tall extension