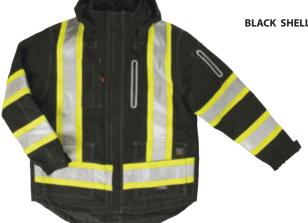

#### 300D POLY OXFORD SHELL

Our best-selling hi-vis jacket with reflective tape is extremely versatile and functional. It's unequaled when it comes to quality and is warm enough for the coldest of winters. This interchangeable jacket can be worn in all seasons whether you wear the vest, liner or combine all the pieces together.

- 300D Poly Oxford with PU coating and antifreeze finish
- Lining: 100% 6 oz quilted polyester insulation
- 3M<sup>™</sup> Scotchlite<sup>™</sup> Reflective Material with 4" contrast backing (shell/liner)
- Storm flap with snap closure over front nylon zipper
- Black cuffs and hemline for hiding dirt (except solid orange)
- Removable hi-vis liner (reverses to black) with zip-off sleeves
- 2 microphone loops (shell/liner)
- Multi-pocket (shell/liner)
- ID pocket with hook and loop closure (shell/liner)
- Quick-release hard hat hood
- Embroidery zipper (shell)

COLORS (XXS - 7XL, MT - 5XLT):

FLUORESCENT GREEN

**BLACK** 

SOLID ORANGE (XXS - 5XL, MT - 3XLT)