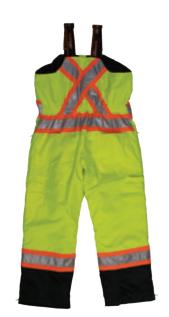

### **INSULATED RIPSTOP SAFETY OVERALL**

**S876** 

#### 300D WATERPROOF/BREATHABLE RIPSTOP

If your job site requires you to stay warm and dry this overall is the perfect fit for you. It will provide you with the warmth and comfort you need with the added benefit of being waterproof and breathable. The drop down hem allows for an extra 3" for those who need more length.

- 100% polyester 300D Ripstop with PU membrane, taped seams, Waterproof/Breathable 5000/5000 MVP/24hr² and antifreeze finish
- Lining: Quilted 6 oz polyester insulation Taped seams, Waterproof/ Breathable
- 3M™ Scotchlite™ Reflective Material with 4" contrast
- Welded waterproof chest zippers with reflective tape
- Zip-to-the-hip nylon zippers and adjustable shoulder
- Chest and pencil pocket
- Hammer loop and ruler pocket
- Back elastic waist
- Turned under hem allows for 3" tall extension
- Black contrast hemline hides dirt