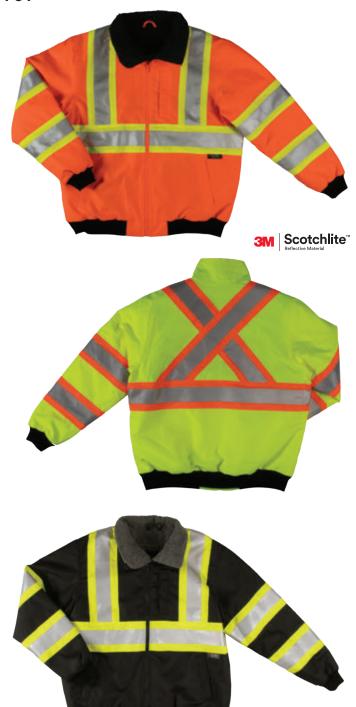

#### 300D POLY OXFORD SHELL

Our best-selling hi-vis jacket with reflective tape is extremely versatile and functional. It's unequaled when it comes to quality and is warm enough for the coldest of winters. This interchangeable jacket can be worn in all seasons whether you wear the vest, liner or combine all the pieces together.

- 300D Poly Oxford with PU coating and antifreeze finish
- Lining: 100% 6 oz quilted polyester insulation
- 3M<sup>™</sup> Scotchlite<sup>™</sup> Reflective Material with 4" contrast backing (shell/liner)
- Storm flap with snap closure over front nylon zipper
- Black cuffs and hemline for hiding dirt (except solid orange)
- Removable hi-vis liner (reverses to black) with zip-off sleeves
- 2 microphone loops (shell/liner)
- Multi-pocket (shell/liner)
- ID pocket with hook and loop closure (shell/liner)
- Quick-release hard hat hood
- Embroidery zipper (shell)

COLORS (XXS - 7XL, MT - 5XLT):

FLUORESCENT GREEN

**BLACK** 

SOLID ORANGE (XXS - 5XL, MT - 3XLT)