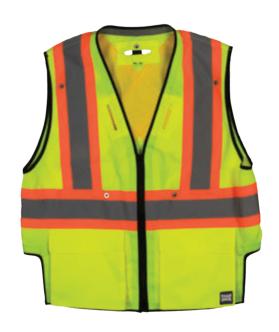

### HARNESS COMPATIBLE SAFETY VEST

**SV09** 

#### 100% POLYESTER HEAVYWEIGHT TWILL

This feature packed fall protection vest won't let you down. Our innovative zipper expander has a placket on each side, allowing for expansion and contraction as the weather changes - zip into the expander on zero, one or two sides as necessary to accommodate layering. Inside straps with snaps mate this vest to your fall protection harness.

- 100% polyester heavyweight twill front, 100% polyester mesh for ventilation
- Reflective material with 4" contrast backing
- Zip front closure with extender zip to cover all sizes and fits – expands over outerwear
- Back and front openings for D-rings
- Easy access high cut side openings
- Two lower front pockets
- Inside harness holder straps with snaps
- Inside heavy duty mesh binding for added strength and durability
- Outside contrast binding for added precaution against wear and tear