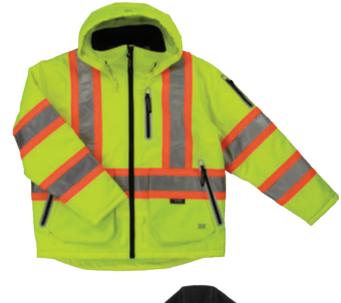

#### 300D POLY OXFORD SHELL

Our best-selling hi-vis jacket with reflective tape is extremely versatile and functional. It's unequaled when it comes to quality and is warm enough for the coldest of winters. This interchangeable jacket can be worn in all seasons whether you wear the vest, liner or combine all the pieces together.

- 300D Poly Oxford with PU coating and antifreeze finish
- Lining: 100% 6 oz quilted polyester insulation
- 3M<sup>™</sup> Scotchlite<sup>™</sup> Reflective Material with 4" contrast backing (shell/liner)
- Storm flap with snap closure over front nylon zipper
- Black cuffs and hemline for hiding dirt (except solid orange)
- Removable hi-vis liner (reverses to black) with zip-off sleeves
- 2 microphone loops (shell/liner)
- Multi-pocket (shell/liner)
- ID pocket with hook and loop closure (shell/liner)
- Quick-release hard hat hood
- Embroidery zipper (shell)

COLORS (XXS - 7XL, MT - 5XLT):

FLUORESCENT GREEN

**BLACK** 

SOLID ORANGE (XXS - 5XL, MT - 3XLT)