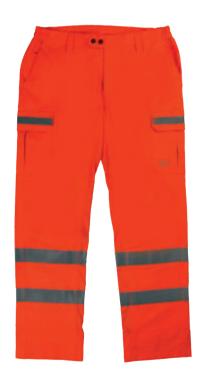

### RIPSTOP TECHNICAL SNOW PANT

**SP08** 

### 100% POLYESTER RIPSTOP

Safety, warmth and resilience are the hallmarks of this snow pant. Secure pockets everywhere you need them.

- 100% polyester 300D Ripstop with PU membrane, taped seams, Waterproof/Breathable 5000/5000 MVP/24hr² with durable water repellent finish Lining: Quilted 6 oz polyester insulation 3M<sup>TM</sup> Scotchlite<sup>TM</sup> Reflective Material with 4" contrast

- Adjustable waistband with belt loops Front zipper with snap closure
- Welded zipper with reflective trim on pockets Front, back and lower cargo pockets

### COLORS (XS - 5XL):

\* COMPLIANT WHEN WORN WITH CLASS 2 TOP WITH ARMBANDS