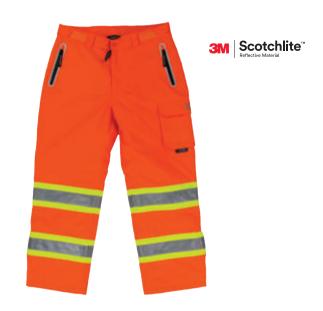

### RIPSTOP TECHNICAL SNOW PANT

**SP08** 

### 100% POLYESTER RIPSTOP

Safety, warmth and resilience are the hallmarks of this snow pant. Secure pockets everywhere you need them.

- 100% polyester 300D Ripstop with PU membrane, taped seams, Waterproof/Breathable 5000/5000 MVP/24hr² with durable water repellent finish Lining: Quilted 6 oz polyester insulation 3M<sup>TM</sup> Scotchlite<sup>TM</sup> Reflective Material with 4" contrast

- Adjustable waistband with belt loops Front zipper with snap closure
- Welded zipper with reflective trim on pockets Front, back and lower cargo pockets

### COLORS (XS - 5XL):

\* COMPLIANT WHEN WORN WITH CLASS 2 TOP WITH ARMBANDS