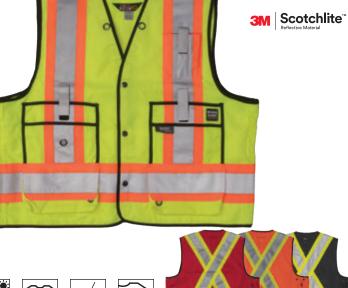

### HARNESS COMPATIBLE SAFETY VEST

**SV09** 

#### 100% POLYESTER HEAVYWEIGHT TWILL

This feature packed fall protection vest won't let you down. Our innovative zipper expander has a placket on each side, allowing for expansion and contraction as the weather changes - zip into the expander on zero, one or two sides as necessary to accommodate layering. Inside straps with snaps mate this vest to your fall protection harness.

- 100% polyester heavyweight twill front, 100% polyester mesh for ventilation
- Reflective material with 4" contrast backing
- Zip front closure with extender zip to cover all sizes and fits – expands over outerwear
- Back and front openings for D-rings
- Easy access high cut side openings
- Two lower front pockets
- Inside harness holder straps with snaps
- Inside heavy duty mesh binding for added strength and durability
- Outside contrast binding for added precaution against wear and tear

#### COLORS (S-5XL):

FLUORESCENT ORANGE<sup>†</sup>

FLUORESCENT GREEN