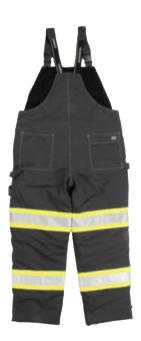

### SAFETY BIB WITH FLEX FABRIC

**SB06** 

#### 100% POLYESTER FLEX FABRIC

Designed for those in trades that require freedom of movement while not compromising visibility and safety. Go ahead and swing, bend and stretch without constriction with this flex safety bib.

- 100% polyester with PU membrane, taped seams, Waterproof/Breathable 5000/5000 MVP/24hr² and durable water repellent finish

- Upper Bib Lining: 100% polyester fleece Lower Body Lining: quilted 6 oz polyester insulation 3M™ Scotchlite™ Reflective Material with 4" contrast backing
- Adjustable shoulder straps
- Welded zipper with reflective trim
- Side zipper
- Multi-pocket
- Boot zippers at bottom hem
- Turned under hem allows for 3" tall extension