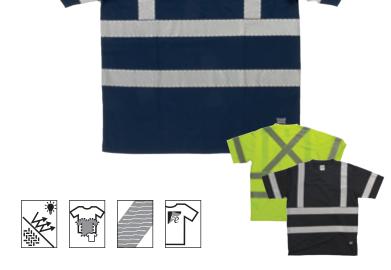

#### POLYESTER BIRDSEYE MESH W/ SEGMENTED STRIPES

Stay cool and safe with this short sleeve birdseye mesh shirt. Features a practical chest pocket.

- 100% polyester birdseye mesh with wicking treatment
- Heat transfer segmented reflective striping
- Chest pocket

#### COLORS (XS - 5XL):

FLUORESCENT ORANGE

FLUORESCENT GREEN

NAVY [NEW!]

BLACK