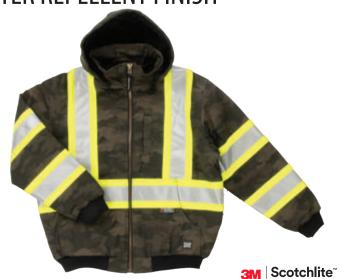

### **CAMO FLEX DUCK SAFETY PARKA**

**SJ34** 

#### FLEX DUCK BLEND WITH DURABLE WATER REPELLENT FINISH

Just because you have to wear enhanced-vis on the job site doesn't mean you're limited to black or navy. Our heritage is duck Hydro Parkas, this one adds reflective tape, a green camo pattern and a water repellent finish to make it all new.

- 98% cotton 2% spandex Flex Duck blend with durable water repellent finish
- Lining: quilted 6 oz polyester insulation 3M™ Scotchlite™ Reflective Material with 4" contrast
- Quick-release hard hat hood with adjustable snaps
- Front heavy-duty nylon zipper
- 4 large scoop pockets
- Inside pocket and media pocket
- Pencil pocket on sleeve

COLOR (XS - 5XL): ■ GREEN CAMO