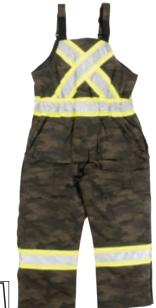

### **CAMO FLEX DUCK SAFETY PARKA**

**SJ34** 

#### FLEX DUCK BLEND WITH DURABLE WATER REPELLENT FINISH

Just because you have to wear enhanced-vis on the job site doesn't mean you're limited to black or navy. Our heritage is duck Hydro Parkas, this one adds reflective tape, a green camo pattern and a water repellent finish to make it all new.

- 98% cotton 2% spandex Flex Duck blend with durable water repellent finish
- Lining: quilted 6 oz polyester insulation 3M™ Scotchlite™ Reflective Material with 4" contrast
- Quick-release hard hat hood with adjustable snaps
- Front heavy-duty nylon zipper
- 4 large scoop pockets
- Inside pocket and media pocket
- Pencil pocket on sleeve

COLOR (XS - 5XL): ■ GREEN CAMO