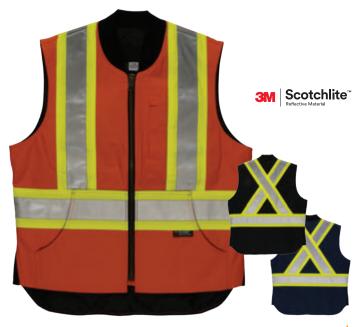

### HARNESS COMPATIBLE SAFETY VEST

**SV09** 

#### 100% POLYESTER HEAVYWEIGHT TWILL

This feature packed fall protection vest won't let you down. Our innovative zipper expander has a placket on each side, allowing for expansion and contraction as the weather changes - zip into the expander on zero, one or two sides as necessary to accommodate layering. Inside straps with snaps mate this vest to your fall protection harness.

- 100% polyester heavyweight twill front, 100% polyester mesh for ventilation
- Reflective material with 4" contrast backing
- Zip front closure with extender zip to cover all sizes and fits – expands over outerwear
- Back and front openings for D-rings
- Easy access high cut side openings
- Two lower front pockets
- Inside harness holder straps with snaps
- Inside heavy duty mesh binding for added strength and durability
- Outside contrast binding for added precaution against wear and tear

#### COLORS (S-5XL):

FLUORESCENT ORANGE<sup>†</sup>

FLUORESCENT GREEN