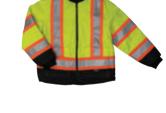

#### 300D POLY OXFORD SHELL

Our best-selling hi-vis jacket with reflective tape is extremely versatile and functional. It's unequaled when it comes to quality and is warm enough for the coldest of winters. This interchangeable jacket can be worn in all seasons whether you wear the vest, liner or combine all the pieces together.

- 300D Poly Oxford with PU coating and antifreeze finish
- Lining: 100% 6 oz quilted polyester insulation
- 3M<sup>™</sup> Scotchlite<sup>™</sup> Reflective Material with 4" contrast backing (shell/liner)
- Storm flap with snap closure over front nylon zipper
- Black cuffs and hemline for hiding dirt (except solid orange)
- Removable hi-vis liner (reverses to black) with zip-off sleeves
- 2 microphone loops (shell/liner)
- Multi-pocket (shell/liner)
- ID pocket with hook and loop closure (shell/liner)
- Quick-release hard hat hood
- Embroidery zipper (shell)

COLORS (XXS - 7XL, MT - 5XLT):

FLUORESCENT GREEN

**BLACK** 

SOLID ORANGE (XXS - 5XL, MT - 3XLT)