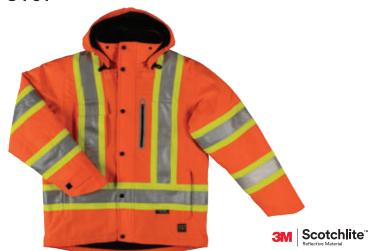

#### 300D POLY OXFORD SHELL

Our best-selling hi-vis jacket with reflective tape is extremely versatile and functional. It's unequaled when it comes to quality and is warm enough for the coldest of winters. This interchangeable jacket can be worn in all seasons whether you wear the vest, liner or combine all the pieces together.

- 300D Poly Oxford with PU coating and antifreeze finish
- Lining: 100% 6 oz quilted polyester insulation
- 3M<sup>™</sup> Scotchlite<sup>™</sup> Reflective Material with 4" contrast backing (shell/liner)
- Storm flap with snap closure over front nylon zipper
- Black cuffs and hemline for hiding dirt (except solid orange)
- Removable hi-vis liner (reverses to black) with zip-off sleeves
- 2 microphone loops (shell/liner)
- Multi-pocket (shell/liner)
- ID pocket with hook and loop closure (shell/liner)
- Quick-release hard hat hood
- Embroidery zipper (shell)

COLORS (XXS - 7XL, MT - 5XLT):

FLUORESCENT GREEN

**BLACK** 

SOLID ORANGE (XXS - 5XL, MT - 3XLT)