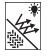

### 3-IN-1 SAFETY BOMBER

#### 300D POLY OXFORD

This hi-vis bomber jacket has been around for a long time and is also known as our beer belly jacket. A unique feature of this jacket is that both it and the removable fleece liner have reflective tape. If you get hot, you can still be compliant on the job site!

- 300D Poly Oxford with PU coating and antifreeze finish Lining: 300g antipill polyester fleece 3M™ Scotchlite™ Reflective Material with 4" contrast backing
- Quick release hood (shell)
- Storm flap with snap closure over front nylon zipper
- Elastic waist
- Dual entry pockets
- Adjustable cuffs
- Embroidery zipper (shell)
- Black cuffs and hemline for hiding dirt