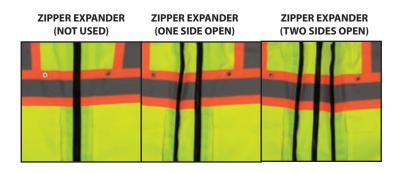

#### 100% POLYESTER HEAVYWEIGHT TWILL

This feature packed fall protection vest won't let you down. Our innovative zipper expander has a placket on each side, allowing for expansion and contraction as the weather changes - zip into the expander on zero, one or two sides as necessary to accommodate layering. Inside straps with snaps mate this vest to your fall protection harness.

- 100% polyester heavyweight twill front, 100% polyester mesh for ventilation
- Reflective material with 4" contrast backing
- Zip front closure with extender zip to cover all sizes and fits – expands over outerwear
- Back and front openings for D-rings
- Easy access high cut side openings
- Two lower front pockets
- Inside harness holder straps with snaps
- Inside heavy duty mesh binding for added strength and durability
- Outside contrast binding for added precaution against wear and tear