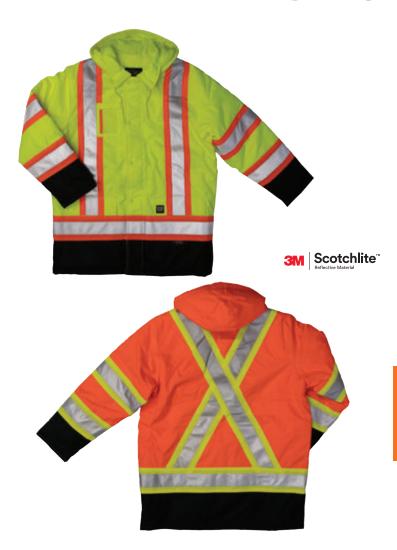

#### 300D POLY OXFORD SHELL

Our best-selling hi-vis jacket with reflective tape is extremely versatile and functional. It's unequaled when it comes to quality and is warm enough for the coldest of winters. This interchangeable jacket can be worn in all seasons whether you wear the vest, liner or combine all the pieces together.

- 300D Poly Oxford with PU coating and antifreeze finish
- Lining: 100% 6 oz quilted polyester insulation
- 3M<sup>™</sup> Scotchlite<sup>™</sup> Reflective Material with 4" contrast backing (shell/liner)
- Storm flap with snap closure over front nylon zipper
- Black cuffs and hemline for hiding dirt (except solid orange)
- Removable hi-vis liner (reverses to black) with zip-off sleeves
- 2 microphone loops (shell/liner)
- Multi-pocket (shell/liner)
- ID pocket with hook and loop closure (shell/liner)
- Quick-release hard hat hood
- Embroidery zipper (shell)

COLORS (XXS - 7XL, MT - 5XLT):

FLUORESCENT GREEN

**BLACK** 

SOLID ORANGE (XXS - 5XL, MT - 3XLT)