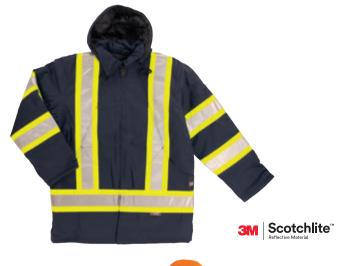

#### 300D POLY OXFORD SHELL

Our best-selling hi-vis jacket with reflective tape is extremely versatile and functional. It's unequaled when it comes to quality and is warm enough for the coldest of winters. This interchangeable jacket can be worn in all seasons whether you wear the vest, liner or combine all the pieces together.

- 300D Poly Oxford with PU coating and antifreeze finish
- Lining: 100% 6 oz quilted polyester insulation
- 3M<sup>™</sup> Scotchlite<sup>™</sup> Reflective Material with 4" contrast backing (shell/liner)
- Storm flap with snap closure over front nylon zipper
- Black cuffs and hemline for hiding dirt (except solid orange)
- Removable hi-vis liner (reverses to black) with zip-off sleeves
- 2 microphone loops (shell/liner)
- Multi-pocket (shell/liner)
- ID pocket with hook and loop closure (shell/liner)
- Quick-release hard hat hood
- Embroidery zipper (shell)

COLORS (XXS - 7XL, MT - 5XLT):

FLUORESCENT GREEN

**BLACK** 

SOLID ORANGE (XXS - 5XL, MT - 3XLT)