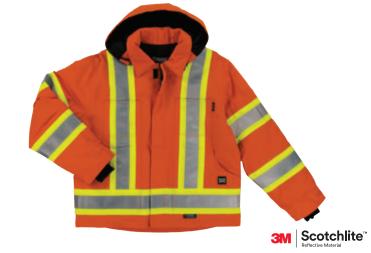

#### 300D POLY OXFORD SHELL

Our best-selling hi-vis jacket with reflective tape is extremely versatile and functional. It's unequaled when it comes to quality and is warm enough for the coldest of winters. This interchangeable jacket can be worn in all seasons whether you wear the vest, liner or combine all the pieces together.

- 300D Poly Oxford with PU coating and antifreeze finish
- Lining: 100% 6 oz quilted polyester insulation
- 3M<sup>™</sup> Scotchlite<sup>™</sup> Reflective Material with 4" contrast backing (shell/liner)
- Storm flap with snap closure over front nylon zipper
- Black cuffs and hemline for hiding dirt (except solid orange)
- Removable hi-vis liner (reverses to black) with zip-off sleeves
- 2 microphone loops (shell/liner)
- Multi-pocket (shell/liner)
- ID pocket with hook and loop closure (shell/liner)
- Quick-release hard hat hood
- Embroidery zipper (shell)

COLORS (XXS - 7XL, MT - 5XLT):

FLUORESCENT GREEN

**BLACK** 

SOLID ORANGE (XXS - 5XL, MT - 3XLT)