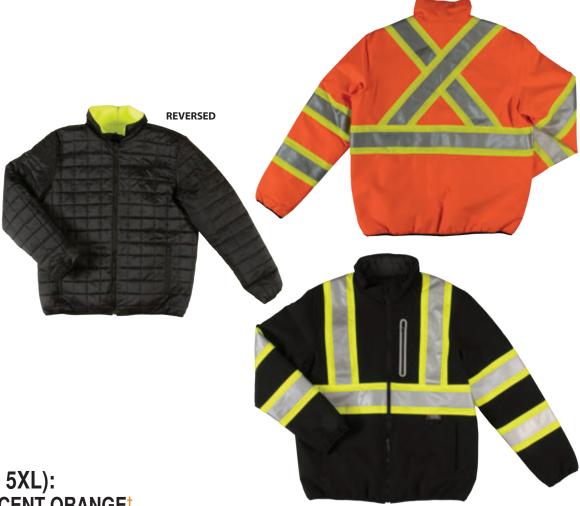

### SAFETY DOWN FILLED PARKA

IEW! SJ39

#### 300D WATERPROOF/BREATHABLE RIPSTOP

This is the ultimate safety parka. We pulled out all the stops to make our warmest parka yet. Every feature is purposeful in its incorporation, from the combination down and feather fill, to the inclusion of storm cuffs, an inside draw cord and integrated snow skirt to keep out even the coldest of winters.

- 100% polyester 300D Ripstop with PU membrane, taped seams, Waterproof/Breathable 5000/5000 MVP/24hr² with durable water resistant and antifreeze finishes
- Fill: 80% down, 20% feather insulation
- 3M™ Scotchlite™ Reflective Material with 4" contrast backing
- Sherpa-lined inner collar
- Snap-off hood
- Integrated snow skirt
- Inside drawcord
- Storm cuffs
- Heavy duty hip zippers for easy access Welded chest zipper with reflective trim
- Multi pocket design
- Clear ID pocket on the sleeve
- Microphone loops