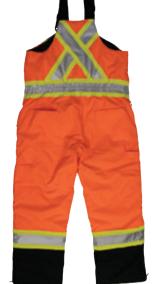

### **INSULATED RIPSTOP SAFETY OVERALL**

**S876** 

#### 300D WATERPROOF/BREATHABLE RIPSTOP

If your job site requires you to stay warm and dry this overall is the perfect fit for you. It will provide you with the warmth and comfort you need with the added benefit of being waterproof and breathable. The drop down hem allows for an extra 3" for those who need more length.

- 100% polyester 300D Ripstop with PU membrane, taped seams, Waterproof/Breathable 5000/5000 MVP/24hr² and antifreeze finish
- Lining: Quilted 6 oz polyester insulation Taped seams, Waterproof/ Breathable
- 3M™ Scotchlite™ Reflective Material with 4" contrast
- Welded waterproof chest zippers with reflective tape
- Zip-to-the-hip nylon zippers and adjustable shoulder
- Chest and pencil pocket
- Hammer loop and ruler pocket
- Back elastic waist
- Turned under hem allows for 3" tall extension
- Black contrast hemline hides dirt