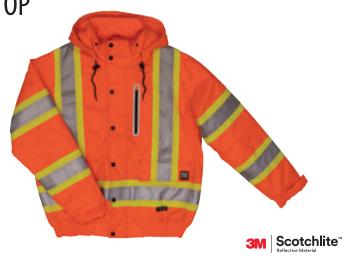

#### 300D POLY OXFORD SHELL

Our best-selling hi-vis jacket with reflective tape is extremely versatile and functional. It's unequaled when it comes to quality and is warm enough for the coldest of winters. This interchangeable jacket can be worn in all seasons whether you wear the vest, liner or combine all the pieces together.

- 300D Poly Oxford with PU coating and antifreeze finish
- Lining: 100% 6 oz quilted polyester insulation
- 3M<sup>™</sup> Scotchlite<sup>™</sup> Reflective Material with 4" contrast backing (shell/liner)
- Storm flap with snap closure over front nylon zipper
- Black cuffs and hemline for hiding dirt (except solid orange)
- Removable hi-vis liner (reverses to black) with zip-off sleeves
- 2 microphone loops (shell/liner)
- Multi-pocket (shell/liner)
- ID pocket with hook and loop closure (shell/liner)
- Quick-release hard hat hood
- Embroidery zipper (shell)

COLORS (XXS - 7XL, MT - 5XLT):

FLUORESCENT GREEN

**BLACK** 

SOLID ORANGE (XXS - 5XL, MT - 3XLT)