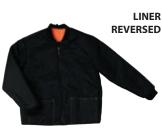

#### 300D POLY OXFORD SHELL

Our best-selling hi-vis jacket with reflective tape is extremely versatile and functional. It's unequaled when it comes to quality and is warm enough for the coldest of winters. This interchangeable jacket can be worn in all seasons whether you wear the vest, liner or combine all the pieces together.

- 300D Poly Oxford with PU coating and antifreeze finish
- Lining: 100% 6 oz quilted polyester insulation
- 3M<sup>™</sup> Scotchlite<sup>™</sup> Reflective Material with 4" contrast backing (shell/liner)
- Storm flap with snap closure over front nylon zipper
- Black cuffs and hemline for hiding dirt (except solid orange)
- Removable hi-vis liner (reverses to black) with zip-off sleeves
- 2 microphone loops (shell/liner)
- Multi-pocket (shell/liner)
- ID pocket with hook and loop closure (shell/liner)
- Quick-release hard hat hood
- Embroidery zipper (shell)

COLORS (XXS - 7XL, MT - 5XLT):

FLUORESCENT GREEN

**BLACK** 

SOLID ORANGE (XXS - 5XL, MT - 3XLT)