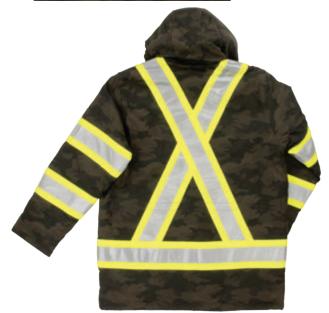

### **CAMO FLEX DUCK SAFETY PARKA**

**SJ34** 

#### FLEX DUCK BLEND WITH DURABLE WATER REPELLENT FINISH

Just because you have to wear enhanced-vis on the job site doesn't mean you're limited to black or navy. Our heritage is duck Hydro Parkas, this one adds reflective tape, a green camo pattern and a water repellent finish to make it all new.

- 98% cotton 2% spandex Flex Duck blend with durable water repellent finish
- Lining: quilted 6 oz polyester insulation 3M™ Scotchlite™ Reflective Material with 4" contrast
- Quick-release hard hat hood with adjustable snaps
- Front heavy-duty nylon zipper
- 4 large scoop pockets
- Inside pocket and media pocket
- Pencil pocket on sleeve

COLOR (XS - 5XL): ■ GREEN CAMO