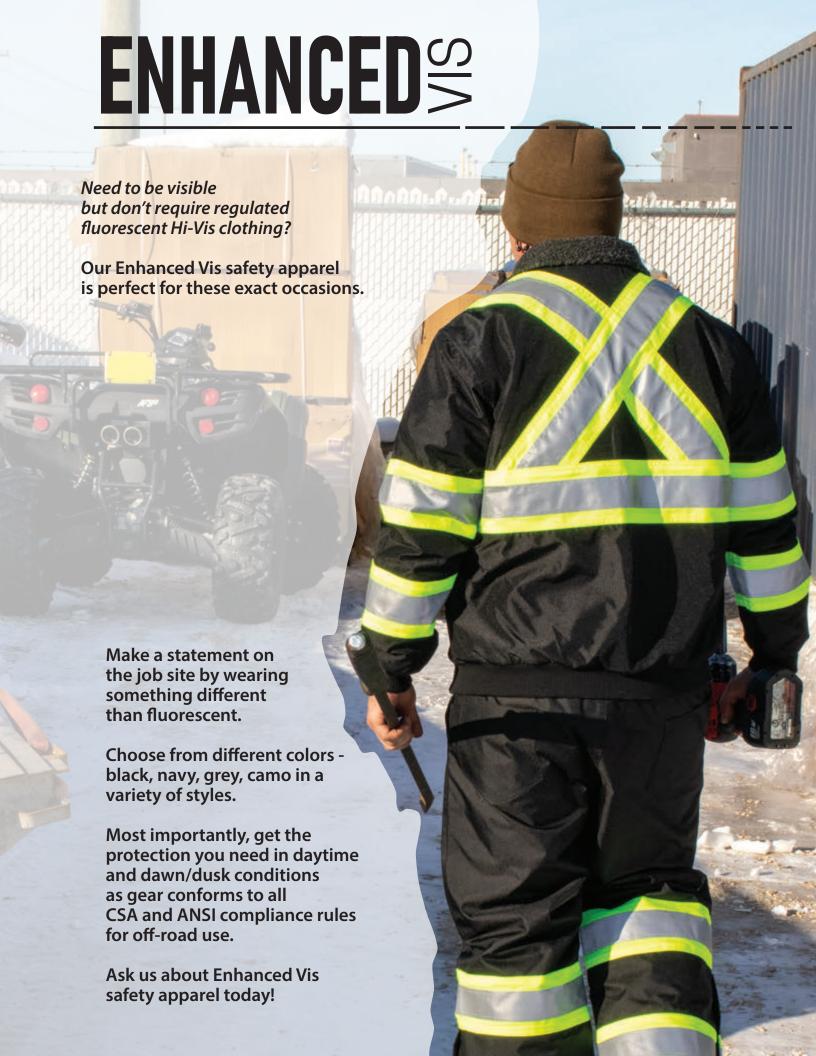

#### 300D POLY OXFORD SHELL

Our best-selling hi-vis jacket with reflective tape is extremely versatile and functional. It's unequaled when it comes to quality and is warm enough for the coldest of winters. This interchangeable jacket can be worn in all seasons whether you wear the vest, liner or combine all the pieces together.

- 300D Poly Oxford with PU coating and antifreeze finish
- Lining: 100% 6 oz quilted polyester insulation
- 3M<sup>™</sup> Scotchlite<sup>™</sup> Reflective Material with 4" contrast backing (shell/liner)
- Storm flap with snap closure over front nylon zipper
- Black cuffs and hemline for hiding dirt (except solid orange)
- Removable hi-vis liner (reverses to black) with zip-off sleeves
- 2 microphone loops (shell/liner)
- Multi-pocket (shell/liner)
- ID pocket with hook and loop closure (shell/liner)
- Quick-release hard hat hood
- Embroidery zipper (shell)

COLORS (XXS - 7XL, MT - 5XLT):

FLUORESCENT GREEN

**BLACK** 

SOLID ORANGE (XXS - 5XL, MT - 3XLT)