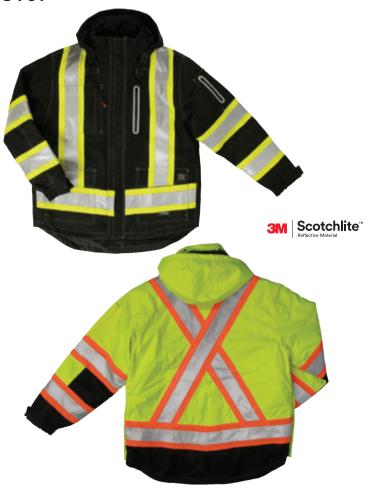

#### 300D POLY OXFORD SHELL

Our best-selling hi-vis jacket with reflective tape is extremely versatile and functional. It's unequaled when it comes to quality and is warm enough for the coldest of winters. This interchangeable jacket can be worn in all seasons whether you wear the vest, liner or combine all the pieces together.

- 300D Poly Oxford with PU coating and antifreeze finish
- Lining: 100% 6 oz quilted polyester insulation
- 3M<sup>™</sup> Scotchlite<sup>™</sup> Reflective Material with 4" contrast backing (shell/liner)
- Storm flap with snap closure over front nylon zipper
- Black cuffs and hemline for hiding dirt (except solid orange)
- Removable hi-vis liner (reverses to black) with zip-off sleeves
- 2 microphone loops (shell/liner)
- Multi-pocket (shell/liner)
- ID pocket with hook and loop closure (shell/liner)
- Quick-release hard hat hood
- Embroidery zipper (shell)

COLORS (XXS - 7XL, MT - 5XLT):

FLUORESCENT GREEN

**BLACK** 

SOLID ORANGE (XXS - 5XL, MT - 3XLT)