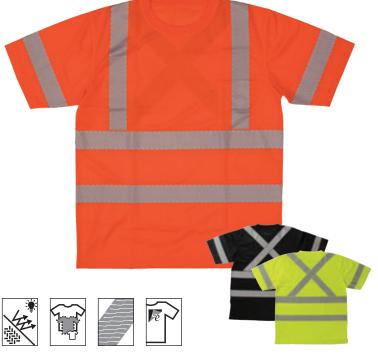

#### POLYESTER BIRDSEYE MESH W/ SEGMENTED STRIPES

Stay cool and safe with this short sleeve birdseye mesh shirt. Features a practical chest pocket.

- 100% polyester birdseye mesh with wicking treatment
- Heat transfer segmented reflective striping
- Chest pocket

#### COLORS (XS - 5XL):

FLUORESCENT ORANGE

FLUORESCENT GREEN

NAVY [NEW!]

BLACK