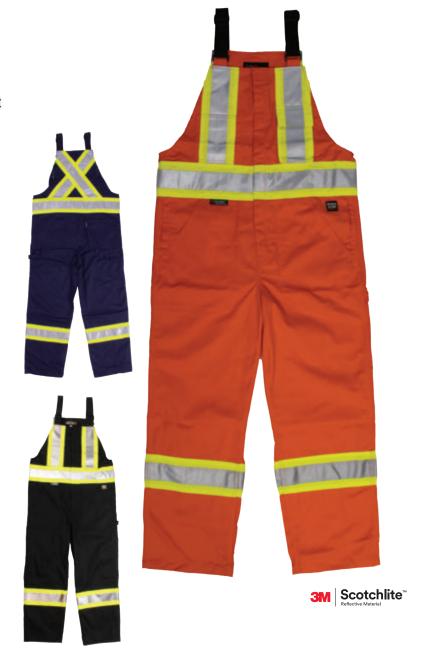

### SAFETY BIB WITH FLEX FABRIC

**SB06** 

#### 100% POLYESTER FLEX FABRIC

Designed for those in trades that require freedom of movement while not compromising visibility and safety. Go ahead and swing, bend and stretch without constriction with this flex safety bib.

- 100% polyester with PU membrane, taped seams, Waterproof/Breathable 5000/5000 MVP/24hr² and durable water repellent finish

- Upper Bib Lining: 100% polyester fleece Lower Body Lining: quilted 6 oz polyester insulation 3M™ Scotchlite™ Reflective Material with 4" contrast backing
- Adjustable shoulder straps
- Welded zipper with reflective trim
- Side zipper
- Multi-pocket
- Boot zippers at bottom hem
- Turned under hem allows for 3" tall extension

### COLORS (XS - 5XL):