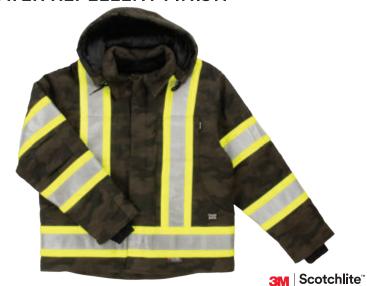

### **CAMO FLEX DUCK SAFETY PARKA**

**SJ34** 

#### FLEX DUCK BLEND WITH DURABLE WATER REPELLENT FINISH

Just because you have to wear enhanced-vis on the job site doesn't mean you're limited to black or navy. Our heritage is duck Hydro Parkas, this one adds reflective tape, a green camo pattern and a water repellent finish to make it all new.

- 98% cotton 2% spandex Flex Duck blend with durable water repellent finish
- Lining: quilted 6 oz polyester insulation 3M™ Scotchlite™ Reflective Material with 4" contrast
- Quick-release hard hat hood with adjustable snaps
- Front heavy-duty nylon zipper
- 4 large scoop pockets
- Inside pocket and media pocket
- Pencil pocket on sleeve

COLOR (XS - 5XL): ■ GREEN CAMO