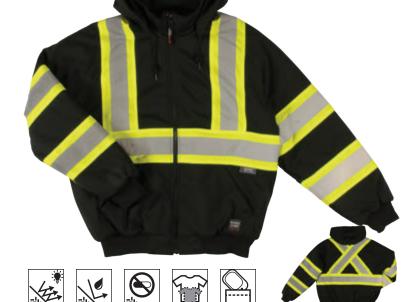

#### 300D POLY OXFORD SHELL

Our best-selling hi-vis jacket with reflective tape is extremely versatile and functional. It's unequaled when it comes to quality and is warm enough for the coldest of winters. This interchangeable jacket can be worn in all seasons whether you wear the vest, liner or combine all the pieces together.

- 300D Poly Oxford with PU coating and antifreeze finish
- Lining: 100% 6 oz quilted polyester insulation
- 3M<sup>™</sup> Scotchlite<sup>™</sup> Reflective Material with 4" contrast backing (shell/liner)
- Storm flap with snap closure over front nylon zipper
- Black cuffs and hemline for hiding dirt (except solid orange)
- Removable hi-vis liner (reverses to black) with zip-off sleeves
- 2 microphone loops (shell/liner)
- Multi-pocket (shell/liner)
- ID pocket with hook and loop closure (shell/liner)
- Quick-release hard hat hood
- Embroidery zipper (shell)

COLORS (XXS - 7XL, MT - 5XLT):

FLUORESCENT GREEN

**BLACK** 

SOLID ORANGE (XXS - 5XL, MT - 3XLT)