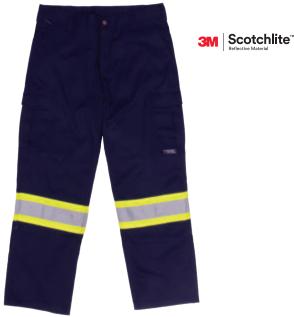

### **INSULATED SAFETY PULL-ON PANT**

#### 300D POLY OXFORD

The everyday snow pant with reflective tape. These hi-vis insulated pants are easy to pull on and off and perfect for those who need to be seen when doing things like shoveling snow.

- 300D Poly Oxford with PU coating and antifreeze finish
- Lining: 4 oz Polyfill
- 3M<sup>™</sup> Scotchlite<sup>™</sup> Reflective Material with 4" contrast backing
- Pull-on pant with side pockets
- Inside drawstring waist
- Ankle to mid calf snap closure to allow for boots

## COLOR (XS - 5XL):

3M | Scotchlite