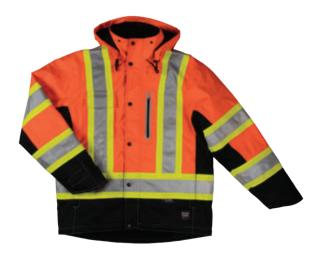

#### 300D POLY OXFORD

This hi-vis parka can handle the cold weather from any region of the Great White North. A perfect parka for those on a road crew or a construction site. The quick release hood can accommodate a hard hat.

- 300D Poly Oxford with PU coating and antifreeze finish
- Lining: 100% 6 oz quilted polyester insulation 3M™ Scotchlite™ Reflective Material with 4" contrast
- Black cuffs and hemline for hiding dirt
- Quick-release hard hat hood
- Dual microphone loops
- ID pocket with loss-proof flap
- Storm flap with snap closure over 2-way nylon zipper
- Rib knit storm cuffs