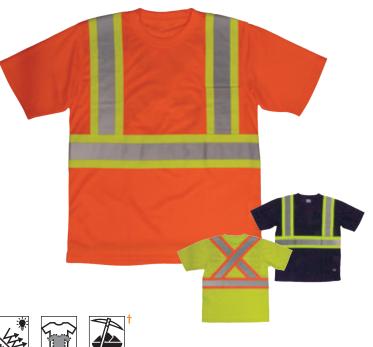

#### POLYESTER MICRO MESH

Wick away sweat while being compliant on the job site in this short sleeve micro mesh t-shirt.

- 100% polyester micro mesh with wicking treatment Reflective material with 4" contrast backing
- Chest pocket

### COLORS (XS - 7XL):

- FLUORESCENT ORANGE<sup>†</sup>
- FLUORESCENT GREEN
- NAVY (XS 5XL) [NEW!]
- **BLACK**