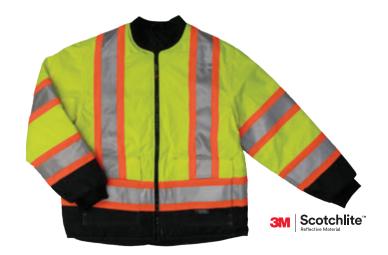

### 3-IN-1 SAFETY BOMBER

#### 300D POLY OXFORD

This hi-vis bomber jacket has been around for a long time and is also known as our beer belly jacket. A unique feature of this jacket is that both it and the removable fleece liner have reflective tape. If you get hot, you can still be compliant on the job site!

- 300D Poly Oxford with PU coating and antifreeze finish Lining: 300g antipill polyester fleece 3M™ Scotchlite™ Reflective Material with 4" contrast backing
- Quick release hood (shell)
- Storm flap with snap closure over front nylon zipper
- Elastic waist
- Dual entry pockets
- Adjustable cuffs
- Embroidery zipper (shell)
- Black cuffs and hemline for hiding dirt