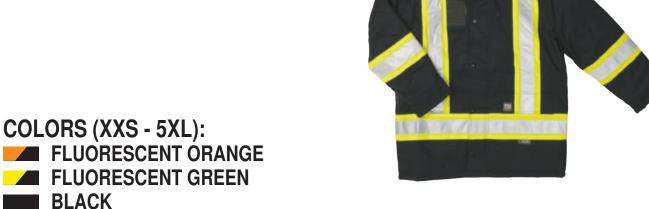

#### 300D POLY OXFORD SHELL

Our best-selling hi-vis jacket with reflective tape is extremely versatile and functional. It's unequaled when it comes to quality and is warm enough for the coldest of winters. This interchangeable jacket can be worn in all seasons whether you wear the vest, liner or combine all the pieces together.

- 300D Poly Oxford with PU coating and antifreeze finish
- Lining: 100% 6 oz quilted polyester insulation
- 3M<sup>™</sup> Scotchlite<sup>™</sup> Reflective Material with 4" contrast backing (shell/liner)
- Storm flap with snap closure over front nylon zipper
- Black cuffs and hemline for hiding dirt (except solid orange)
- Removable hi-vis liner (reverses to black) with zip-off sleeves
- 2 microphone loops (shell/liner)
- Multi-pocket (shell/liner)
- ID pocket with hook and loop closure (shell/liner)
- Quick-release hard hat hood
- Embroidery zipper (shell)

COLORS (XXS - 7XL, MT - 5XLT):

FLUORESCENT GREEN

**BLACK** 

SOLID ORANGE (XXS - 5XL, MT - 3XLT)