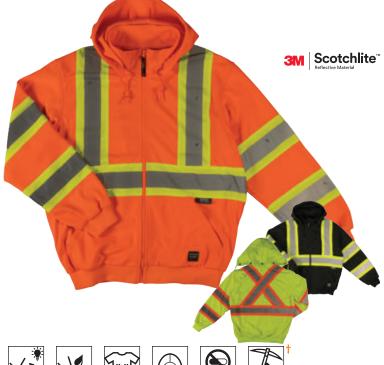

### **INSULATED SAFETY HOODIE**

**S474** 

3M Scotchlite™

#### ANTI-PILL POLYESTER FLEECE

A strong and rugged hoodie with reflective tape that's still comfortable. A perfect layering piece that's insulated for extra warmth making it perfect for the job site.

- 100% anti-pill polyester fleece and durable water repellent finish
- Lining 100% polyester
- Insulation 100% polyester
- 3M<sup>™</sup> Scotchlite<sup>™</sup> Reflective Material with 4" contrast backing
- Full front nylon zipper
- Quick-release hood
- Rib knit waist and cuffs
- Lower pouch pockets
- Machine washable

## COLOR (XS - 5XL):