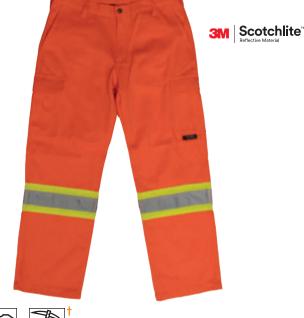

#### 300D POLY OXFORD

The everyday snow pant with reflective tape. These hi-vis insulated pants are easy to pull on and off and perfect for those who need to be seen when doing things like shoveling snow.

- 300D Poly Oxford with PU coating and antifreeze finish
- Lining: 4 oz Polyfill
- 3M<sup>™</sup> Scotchlite<sup>™</sup> Reflective Material with 4" contrast backing
- Pull-on pant with side pockets
- Inside drawstring waist
- Ankle to mid calf snap closure to allow for boots

## COLOR (XS - 5XL):

3M | Scotchlite