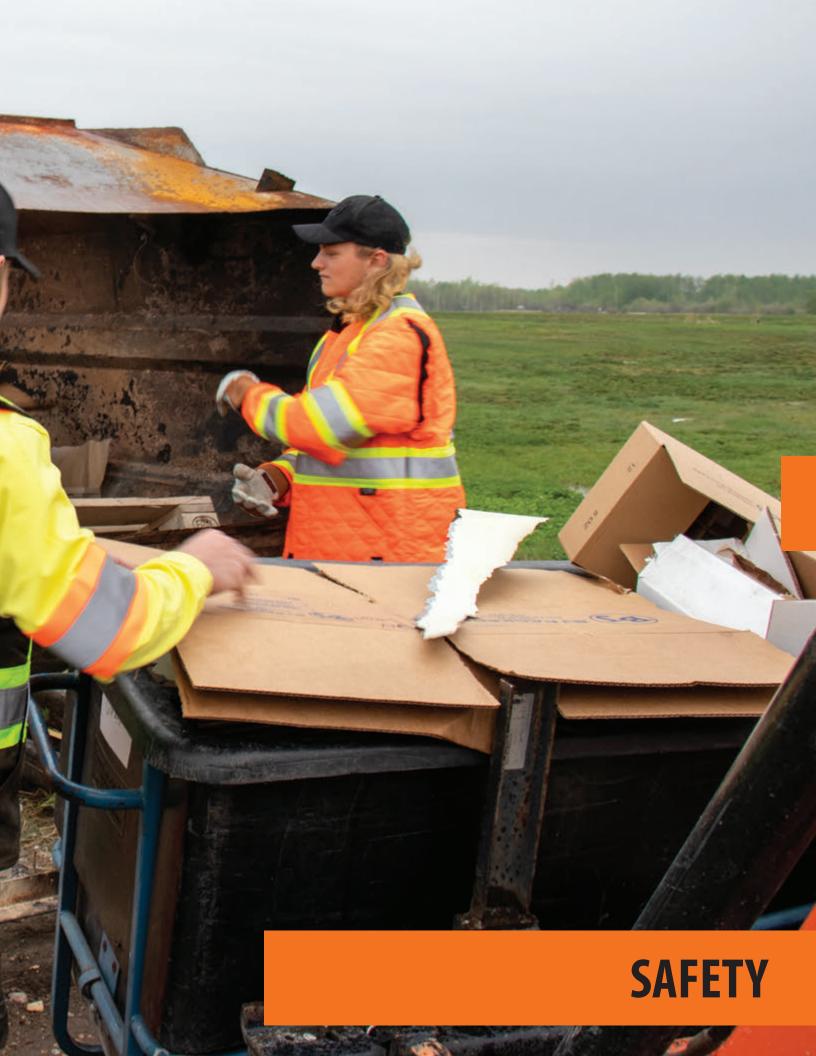

#### 300D POLY OXFORD SHELL

Our best-selling hi-vis jacket with reflective tape is extremely versatile and functional. It's unequaled when it comes to quality and is warm enough for the coldest of winters. This interchangeable jacket can be worn in all seasons whether you wear the vest, liner or combine all the pieces together.

- 300D Poly Oxford with PU coating and antifreeze finish
- Lining: 100% 6 oz quilted polyester insulation
- 3M<sup>™</sup> Scotchlite<sup>™</sup> Reflective Material with 4" contrast backing (shell/liner)
- Storm flap with snap closure over front nylon zipper
- Black cuffs and hemline for hiding dirt (except solid orange)
- Removable hi-vis liner (reverses to black) with zip-off sleeves
- 2 microphone loops (shell/liner)
- Multi-pocket (shell/liner)
- ID pocket with hook and loop closure (shell/liner)
- Quick-release hard hat hood
- Embroidery zipper (shell)