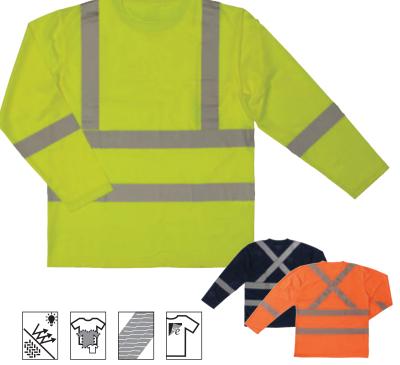

## L/S SAFETY T-SHIRT

POLYESTER BIRDSEYE MESH W/ SEGMENTED STRIPES

A long sleeve version of our practical birdseye mesh shirt. Left chest has a handy pocket.

- 100% polyester birdseye mesh with wicking treatment
- Heat transfer segmented reflective striping
- Chest pocket

#### COLORS (XS - 5XL):

FLUORESCENT ORANGE

FLUORESCENT GREEN

NAVY [NEW!]