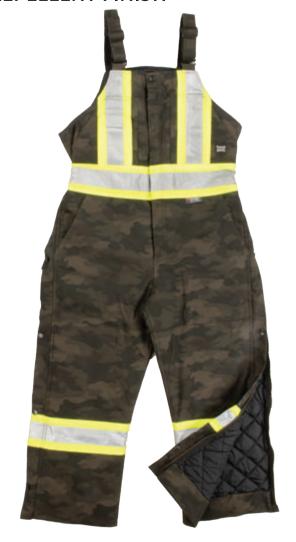

### **CAMO FLEX DUCK SAFETY PARKA**

**SJ34** 

#### FLEX DUCK BLEND WITH DURABLE WATER REPELLENT FINISH

Just because you have to wear enhanced-vis on the job site doesn't mean you're limited to black or navy. Our heritage is duck Hydro Parkas, this one adds reflective tape, a green camo pattern and a water repellent finish to make it all new.

- 98% cotton 2% spandex Flex Duck blend with durable water repellent finish
- Lining: quilted 6 oz polyester insulation 3M™ Scotchlite™ Reflective Material with 4" contrast
- Quick-release hard hat hood with adjustable snaps
- Front heavy-duty nylon zipper
- 4 large scoop pockets
- Inside pocket and media pocket
- Pencil pocket on sleeve

COLOR (XS - 5XL): ■ GREEN CAMO