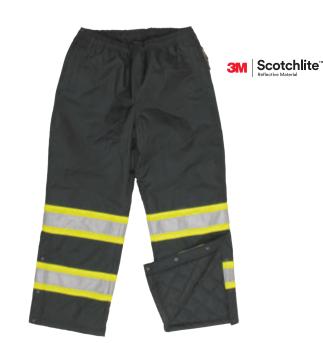

### RIPSTOP TECHNICAL SNOW PANT

**SP08** 

### 100% POLYESTER RIPSTOP

Safety, warmth and resilience are the hallmarks of this snow pant. Secure pockets everywhere you need them.

- 100% polyester 300D Ripstop with PU membrane, taped seams, Waterproof/Breathable 5000/5000 MVP/24hr² with durable water repellent finish Lining: Quilted 6 oz polyester insulation 3M<sup>TM</sup> Scotchlite<sup>TM</sup> Reflective Material with 4" contrast

- Adjustable waistband with belt loops Front zipper with snap closure
- Welded zipper with reflective trim on pockets Front, back and lower cargo pockets

### COLORS (XS - 5XL):

\* COMPLIANT WHEN WORN WITH CLASS 2 TOP WITH ARMBANDS