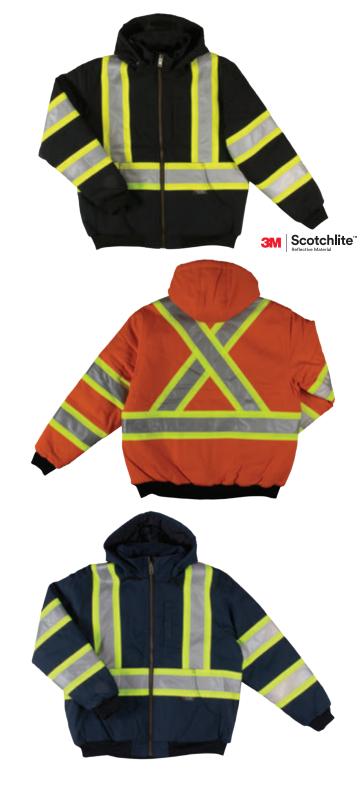

#### 300D POLY OXFORD

This hi-vis bomber jacket has been around for a long time and is also known as our beer belly jacket. A unique feature of this jacket is that both it and the removable fleece liner have reflective tape. If you get hot, you can still be compliant on the job site!

- 300D Poly Oxford with PU coating and antifreeze finish Lining: 300g antipill polyester fleece 3M™ Scotchlite™ Reflective Material with 4" contrast backing
- Quick release hood (shell)
- Storm flap with snap closure over front nylon zipper
- Elastic waist
- Dual entry pockets
- Adjustable cuffs
- Embroidery zipper (shell)
- Black cuffs and hemline for hiding dirt