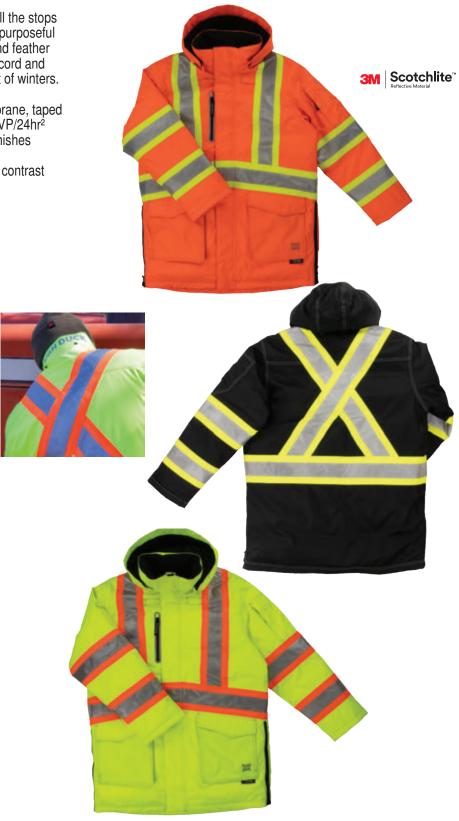

### SAFETY DOWN FILLED PARKA

IEW! SJ39

#### 300D WATERPROOF/BREATHABLE RIPSTOP

This is the ultimate safety parka. We pulled out all the stops to make our warmest parka yet. Every feature is purposeful in its incorporation, from the combination down and feather fill, to the inclusion of storm cuffs, an inside draw cord and integrated snow skirt to keep out even the coldest of winters.

- 100% polyester 300D Ripstop with PU membrane, taped seams, Waterproof/Breathable 5000/5000 MVP/24hr² with durable water resistant and antifreeze finishes
- Fill: 80% down, 20% feather insulation
- 3M™ Scotchlite™ Reflective Material with 4" contrast backing
- Sherpa-lined inner collar
- Snap-off hood
- Integrated snow skirt
- Inside drawcord
- Storm cuffs
- Heavy duty hip zippers for easy access Welded chest zipper with reflective trim
- Multi pocket design
- Clear ID pocket on the sleeve
- Microphone loops

COLORS (XS - 5XL):

**BLACK** 