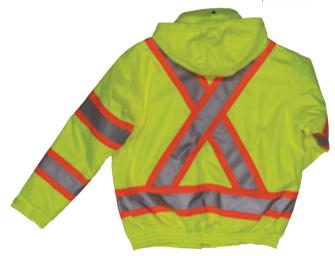

#### 300D POLY OXFORD SHELL

Our best-selling hi-vis jacket with reflective tape is extremely versatile and functional. It's unequaled when it comes to quality and is warm enough for the coldest of winters. This interchangeable jacket can be worn in all seasons whether you wear the vest, liner or combine all the pieces together.

- 300D Poly Oxford with PU coating and antifreeze finish
- Lining: 100% 6 oz quilted polyester insulation
- 3M<sup>™</sup> Scotchlite<sup>™</sup> Reflective Material with 4" contrast backing (shell/liner)
- Storm flap with snap closure over front nylon zipper
- Black cuffs and hemline for hiding dirt (except solid orange)
- Removable hi-vis liner (reverses to black) with zip-off sleeves
- 2 microphone loops (shell/liner)
- Multi-pocket (shell/liner)
- ID pocket with hook and loop closure (shell/liner)
- Quick-release hard hat hood
- Embroidery zipper (shell)