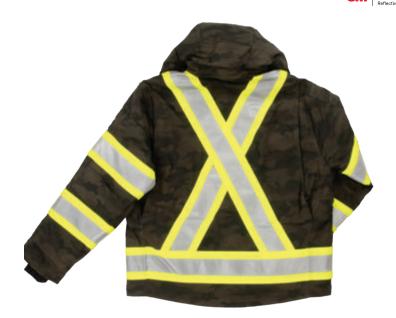

### **CAMO FLEX DUCK SAFETY PARKA**

**SJ34** 

#### FLEX DUCK BLEND WITH DURABLE WATER REPELLENT FINISH

Just because you have to wear enhanced-vis on the job site doesn't mean you're limited to black or navy. Our heritage is duck Hydro Parkas, this one adds reflective tape, a green camo pattern and a water repellent finish to make it all new.

- 98% cotton 2% spandex Flex Duck blend with durable water repellent finish
- Lining: quilted 6 oz polyester insulation 3M™ Scotchlite™ Reflective Material with 4" contrast
- Quick-release hard hat hood with adjustable snaps
- Front heavy-duty nylon zipper
- 4 large scoop pockets
- Inside pocket and media pocket
- Pencil pocket on sleeve

COLOR (XS - 5XL): ■ GREEN CAMO