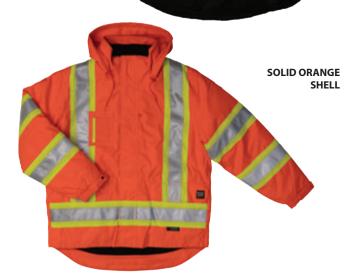

#### 300D POLY OXFORD SHELL

Our best-selling hi-vis jacket with reflective tape is extremely versatile and functional. It's unequaled when it comes to quality and is warm enough for the coldest of winters. This interchangeable jacket can be worn in all seasons whether you wear the vest, liner or combine all the pieces together.

- 300D Poly Oxford with PU coating and antifreeze finish
- Lining: 100% 6 oz quilted polyester insulation
- 3M<sup>™</sup> Scotchlite<sup>™</sup> Reflective Material with 4" contrast backing (shell/liner)
- Storm flap with snap closure over front nylon zipper
- Black cuffs and hemline for hiding dirt (except solid orange)
- Removable hi-vis liner (reverses to black) with zip-off sleeves
- 2 microphone loops (shell/liner)
- Multi-pocket (shell/liner)
- ID pocket with hook and loop closure (shell/liner)
- Quick-release hard hat hood
- Embroidery zipper (shell)

COLORS (XXS - 7XL, MT - 5XLT):

FLUORESCENT GREEN

**BLACK** 

SOLID ORANGE (XXS - 5XL, MT - 3XLT)