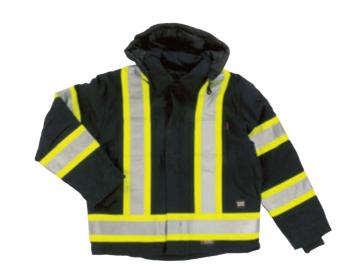

#### 300D POLY OXFORD SHELL

Our best-selling hi-vis jacket with reflective tape is extremely versatile and functional. It's unequaled when it comes to quality and is warm enough for the coldest of winters. This interchangeable jacket can be worn in all seasons whether you wear the vest, liner or combine all the pieces together.

- 300D Poly Oxford with PU coating and antifreeze finish
- Lining: 100% 6 oz quilted polyester insulation
- 3M<sup>™</sup> Scotchlite<sup>™</sup> Reflective Material with 4" contrast backing (shell/liner)
- Storm flap with snap closure over front nylon zipper
- Black cuffs and hemline for hiding dirt (except solid orange)
- Removable hi-vis liner (reverses to black) with zip-off sleeves
- 2 microphone loops (shell/liner)
- Multi-pocket (shell/liner)
- ID pocket with hook and loop closure (shell/liner)
- Quick-release hard hat hood
- Embroidery zipper (shell)

COLORS (XXS - 7XL, MT - 5XLT):

FLUORESCENT GREEN

**BLACK** 

SOLID ORANGE (XXS - 5XL, MT - 3XLT)