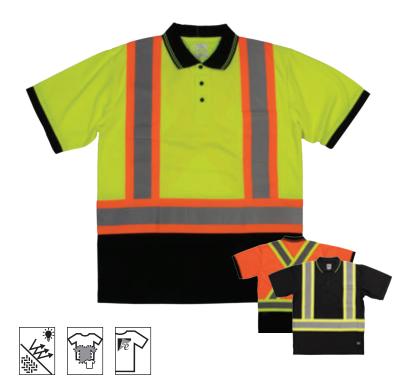

### S/S SAFETY POLO SHIRT

#### 100% POLYESTER BIRDSEYE

Never be mistaken for one of your crew on the job site again. This polo is great for foremen, supervisors or anyone who wants a next level professional look.

- 100% polyester birdseye with wicking treatment
- Reflective material
- Chest pocket
- Tipped collar design

#### COLORS (XS - 5XL):

FLUORESCENT ORANGE

FLUORESCENT GREEN

NAVY [NEW!]

BLACK

**ST17** 