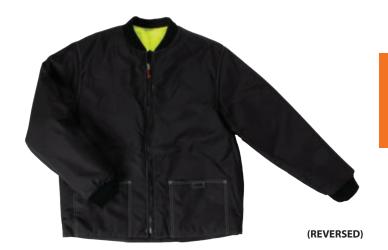

### 3-IN-1 SAFETY BOMBER

#### 300D POLY OXFORD

This hi-vis bomber jacket has been around for a long time and is also known as our beer belly jacket. A unique feature of this jacket is that both it and the removable fleece liner have reflective tape. If you get hot, you can still be compliant on the job site!

- 300D Poly Oxford with PU coating and antifreeze finish Lining: 300g antipill polyester fleece 3M™ Scotchlite™ Reflective Material with 4" contrast backing
- Quick release hood (shell)
- Storm flap with snap closure over front nylon zipper
- Elastic waist
- Dual entry pockets
- Adjustable cuffs
- Embroidery zipper (shell)
- Black cuffs and hemline for hiding dirt