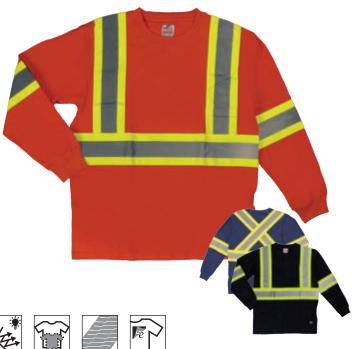

#### POLYESTER BIRDSEYE MESH W/ SEGMENTED STRIPES

Stay cool and safe with this short sleeve birdseye mesh shirt. Features a practical chest pocket.

- 100% polyester birdseye mesh with wicking treatment
- Heat transfer segmented reflective striping
- Chest pocket

#### COLORS (XS - 5XL):

FLUORESCENT ORANGE

FLUORESCENT GREEN

NAVY [NEW!]

BLACK

## L/S SAFETY T-SHIRT

POLYESTER BIRDSEYE MESH W/ SEGMENTED STRIPES

A long sleeve version of our practical birdseye mesh shirt. Left chest has a handy pocket.

- 100% polyester birdseye mesh with wicking treatment
- Heat transfer segmented reflective striping
- Chest pocket

#### COLORS (XS - 5XL):

FLUORESCENT ORANGE

FLUORESCENT GREEN

NAVY [NEW!]