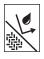

### 3-IN-1 SAFETY BOMBER

#### 300D POLY OXFORD

This hi-vis bomber jacket has been around for a long time and is also known as our beer belly jacket. A unique feature of this jacket is that both it and the removable fleece liner have reflective tape. If you get hot, you can still be compliant on the job site!

- 300D Poly Oxford with PU coating and antifreeze finish Lining: 300g antipill polyester fleece 3M™ Scotchlite™ Reflective Material with 4" contrast backing
- Quick release hood (shell)
- Storm flap with snap closure over front nylon zipper
- Elastic waist
- Dual entry pockets
- Adjustable cuffs
- Embroidery zipper (shell)
- Black cuffs and hemline for hiding dirt