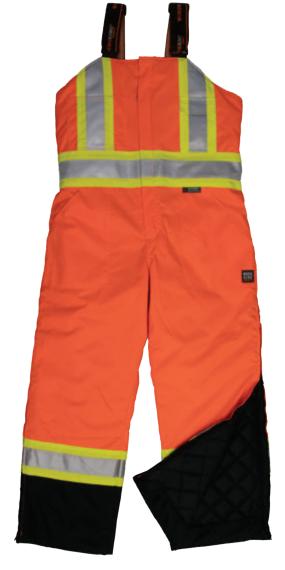

### **INSULATED RIPSTOP SAFETY OVERALL**

**S876** 

#### 300D WATERPROOF/BREATHABLE RIPSTOP

If your job site requires you to stay warm and dry this overall is the perfect fit for you. It will provide you with the warmth and comfort you need with the added benefit of being waterproof and breathable. The drop down hem allows for an extra 3" for those who need more length.

- 100% polyester 300D Ripstop with PU membrane, taped seams, Waterproof/Breathable 5000/5000 MVP/24hr² and antifreeze finish
- Lining: Quilted 6 oz polyester insulation Taped seams, Waterproof/ Breathable
- 3M™ Scotchlite™ Reflective Material with 4" contrast
- Welded waterproof chest zippers with reflective tape
- Zip-to-the-hip nylon zippers and adjustable shoulder
- Chest and pencil pocket
- Hammer loop and ruler pocket
- Back elastic waist
- Turned under hem allows for 3" tall extension
- Black contrast hemline hides dirt