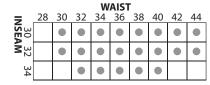

|                |    | WAISI |    |    |    |    |    |    |    |  |  |
|----------------|----|-------|----|----|----|----|----|----|----|--|--|
|                | 28 | 30    | 32 | 34 | 36 | 38 | 40 | 42 | 44 |  |  |
| <b>=</b> 30    | •  |       | •  | •  | •  |    |    | •  |    |  |  |
| 0 32<br>INSE/  |    |       |    |    |    |    |    |    |    |  |  |
| 34<br><b>M</b> |    |       | •  | •  | •  | •  | •  | •  | •  |  |  |