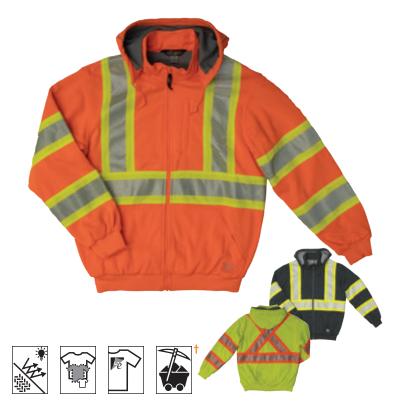

#### 300D POLY OXFORD SHELL

Our best-selling hi-vis jacket with reflective tape is extremely versatile and functional. It's unequaled when it comes to quality and is warm enough for the coldest of winters. This interchangeable jacket can be worn in all seasons whether you wear the vest, liner or combine all the pieces together.

- 300D Poly Oxford with PU coating and antifreeze finish
- Lining: 100% 6 oz quilted polyester insulation
- 3M<sup>™</sup> Scotchlite<sup>™</sup> Reflective Material with 4" contrast backing (shell/liner)
- Storm flap with snap closure over front nylon zipper
- Black cuffs and hemline for hiding dirt (except solid orange)
- Removable hi-vis liner (reverses to black) with zip-off sleeves
- 2 microphone loops (shell/liner)
- Multi-pocket (shell/liner)
- ID pocket with hook and loop closure (shell/liner)
- Quick-release hard hat hood
- Embroidery zipper (shell)

COLORS (XXS - 7XL, MT - 5XLT):

FLUORESCENT GREEN

**BLACK** 

SOLID ORANGE (XXS - 5XL, MT - 3XLT)