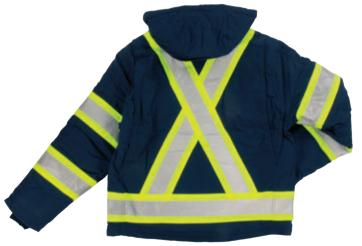

#### 300D POLY OXFORD SHELL

Our best-selling hi-vis jacket with reflective tape is extremely versatile and functional. It's unequaled when it comes to quality and is warm enough for the coldest of winters. This interchangeable jacket can be worn in all seasons whether you wear the vest, liner or combine all the pieces together.

- 300D Poly Oxford with PU coating and antifreeze finish
- Lining: 100% 6 oz quilted polyester insulation
- 3M<sup>™</sup> Scotchlite<sup>™</sup> Reflective Material with 4" contrast backing (shell/liner)
- Storm flap with snap closure over front nylon zipper
- Black cuffs and hemline for hiding dirt (except solid orange)
- Removable hi-vis liner (reverses to black) with zip-off sleeves
- 2 microphone loops (shell/liner)
- Multi-pocket (shell/liner)
- ID pocket with hook and loop closure (shell/liner)
- Quick-release hard hat hood
- Embroidery zipper (shell)

COLORS (XXS - 7XL, MT - 5XLT):

FLUORESCENT GREEN

**BLACK** 

SOLID ORANGE (XXS - 5XL, MT - 3XLT)