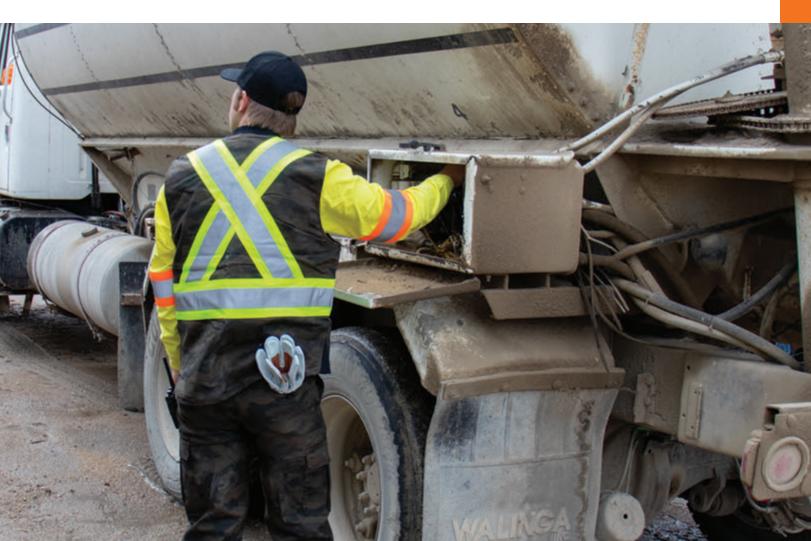

### HARNESS COMPATIBLE SAFETY VEST

**SV09** 

#### 100% POLYESTER HEAVYWEIGHT TWILL

This feature packed fall protection vest won't let you down. Our innovative zipper expander has a placket on each side, allowing for expansion and contraction as the weather changes - zip into the expander on zero, one or two sides as necessary to accommodate layering. Inside straps with snaps mate this vest to your fall protection harness.

- 100% polyester heavyweight twill front, 100% polyester mesh for ventilation
- Reflective material with 4" contrast backing
- Zip front closure with extender zip to cover all sizes and fits – expands over outerwear
- Back and front openings for D-rings
- Easy access high cut side openings
- Two lower front pockets
- Inside harness holder straps with snaps
- Inside heavy duty mesh binding for added strength and durability
- Outside contrast binding for added precaution against wear and tear

#### COLORS (S-5XL):

FLUORESCENT ORANGE<sup>†</sup>

FLUORESCENT GREEN