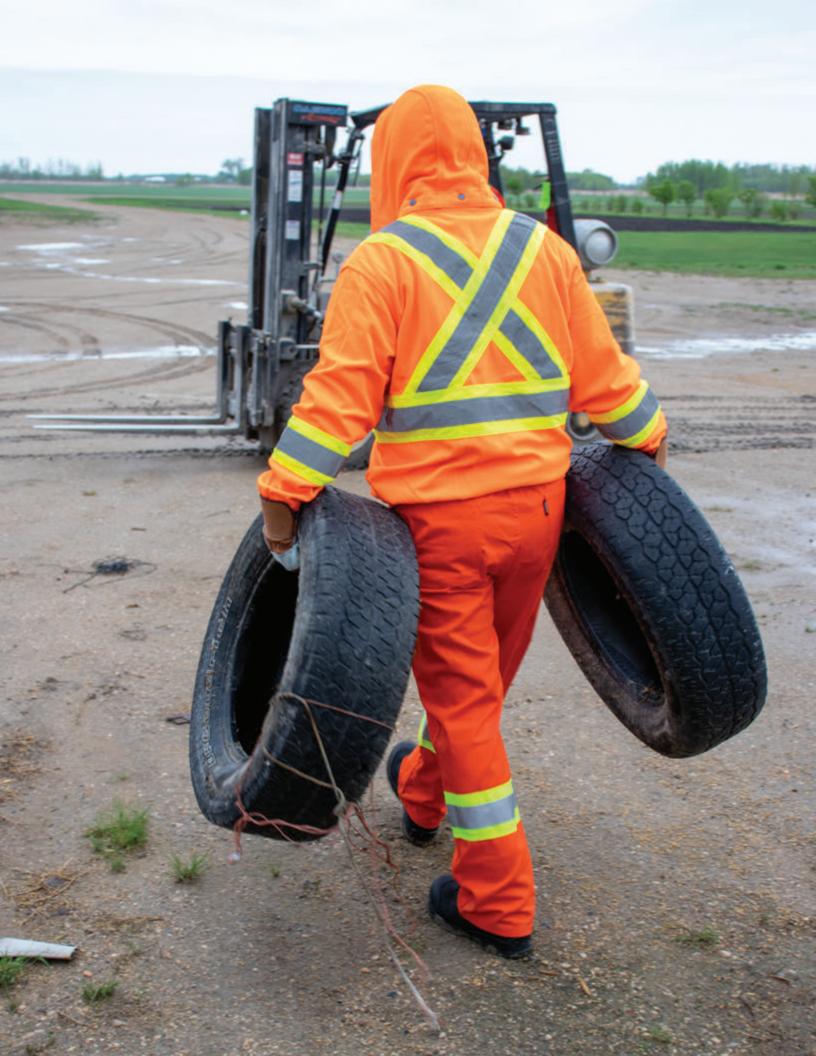

#### 300D POLY OXFORD SHELL

Our best-selling hi-vis jacket with reflective tape is extremely versatile and functional. It's unequaled when it comes to quality and is warm enough for the coldest of winters. This interchangeable jacket can be worn in all seasons whether you wear the vest, liner or combine all the pieces together.

- 300D Poly Oxford with PU coating and antifreeze finish
- Lining: 100% 6 oz quilted polyester insulation
- 3M<sup>™</sup> Scotchlite<sup>™</sup> Reflective Material with 4" contrast backing (shell/liner)
- Storm flap with snap closure over front nylon zipper
- Black cuffs and hemline for hiding dirt (except solid orange)
- Removable hi-vis liner (reverses to black) with zip-off sleeves
- 2 microphone loops (shell/liner)
- Multi-pocket (shell/liner)
- ID pocket with hook and loop closure (shell/liner)
- Quick-release hard hat hood
- Embroidery zipper (shell)

COLORS (XXS - 7XL, MT - 5XLT):

FLUORESCENT GREEN

**BLACK** 

SOLID ORANGE (XXS - 5XL, MT - 3XLT)