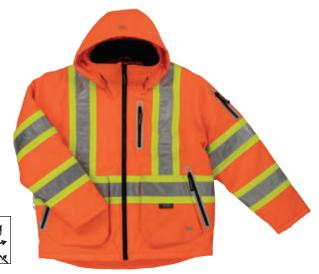

#### 300D POLY OXFORD SHELL

Our best-selling hi-vis jacket with reflective tape is extremely versatile and functional. It's unequaled when it comes to quality and is warm enough for the coldest of winters. This interchangeable jacket can be worn in all seasons whether you wear the vest, liner or combine all the pieces together.

- 300D Poly Oxford with PU coating and antifreeze finish
- Lining: 100% 6 oz quilted polyester insulation
- 3M<sup>™</sup> Scotchlite<sup>™</sup> Reflective Material with 4" contrast backing (shell/liner)
- Storm flap with snap closure over front nylon zipper
- Black cuffs and hemline for hiding dirt (except solid orange)
- Removable hi-vis liner (reverses to black) with zip-off sleeves
- 2 microphone loops (shell/liner)
- Multi-pocket (shell/liner)
- ID pocket with hook and loop closure (shell/liner)
- Quick-release hard hat hood
- Embroidery zipper (shell)

COLORS (XXS - 7XL, MT - 5XLT):

FLUORESCENT GREEN

**BLACK** 

SOLID ORANGE (XXS - 5XL, MT - 3XLT)