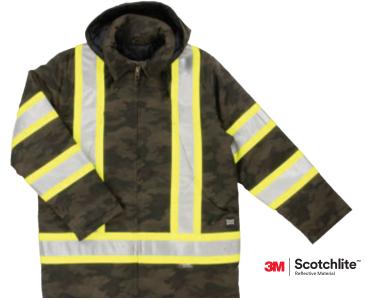

### **CAMO FLEX DUCK SAFETY PARKA**

**SJ34** 

#### FLEX DUCK BLEND WITH DURABLE WATER REPELLENT FINISH

Just because you have to wear enhanced-vis on the job site doesn't mean you're limited to black or navy. Our heritage is duck Hydro Parkas, this one adds reflective tape, a green camo pattern and a water repellent finish to make it all new.

- 98% cotton 2% spandex Flex Duck blend with durable water repellent finish
- Lining: quilted 6 oz polyester insulation 3M™ Scotchlite™ Reflective Material with 4" contrast
- Quick-release hard hat hood with adjustable snaps
- Front heavy-duty nylon zipper
- 4 large scoop pockets
- Inside pocket and media pocket
- Pencil pocket on sleeve

COLOR (XS - 5XL): ■ GREEN CAMO