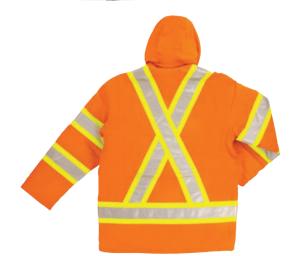

#### 300D WATERPROOF/BREATHABLE RIPSTOP

This is the ultimate safety parka. We pulled out all the stops to make our warmest parka yet. Every feature is purposeful in its incorporation, from the combination down and feather fill, to the inclusion of storm cuffs, an inside draw cord and integrated snow skirt to keep out even the coldest of winters.

- 100% polyester 300D Ripstop with PU membrane, taped seams, Waterproof/Breathable 5000/5000 MVP/24hr² with durable water resistant and antifreeze finishes
- Fill: 80% down, 20% feather insulation
- 3M™ Scotchlite™ Reflective Material with 4" contrast backing
- Sherpa-lined inner collar
- Snap-off hood
- Integrated snow skirt
- Inside drawcord
- Storm cuffs
- Heavy duty hip zippers for easy access Welded chest zipper with reflective trim
- Multi pocket design
- Clear ID pocket on the sleeve
- Microphone loops

COLORS (XS - 5XL):

**BLACK** 