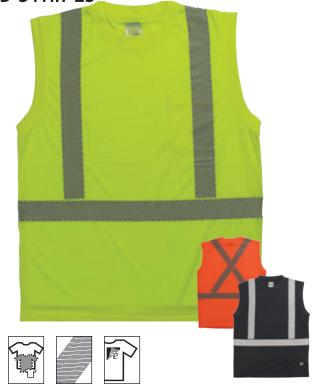

### **SLEEVELESS SAFETY T-SHIRT**

**ST15** 

100% POLYESTER JERSEY W/ SEGMENTED STRIPES

Our sleeveless summer safety shirt. Made of lightweight, soft, easy-to-wear polyester jersey with comfortable retroreflective striping.

- 100% 180 gsm weight polyester jersey
- Heat transfer segmented reflective striping
- Chest pocket

#### COLORS (XS - 5XL):

FLUORESCENT ORANGE

FLUORESCENT GREEN

NAVY [NEW!]

BLACK