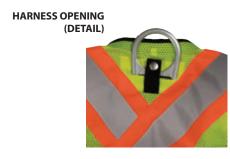

#### **BIRDSEYE MESH**

The standard work vest is the most common piece on a job site and one of our best sellers. Practical and safe this vest contains a lanyard piece at the back in case you need to get clipped in.

- 100% birdseye mesh
- Reflective material with 4" contrast backing
- Safety harness opening
- Two lower patch pockets
- Dual microphone loops

FLUORESCENT ORANGE<sup>†</sup>

**FLUORESCENT GREEN** 

**BLACK** 

#### **POLYESTER TWILL**

This vest has it all. Perfect for a site manager as it has tons of pockets and one that can even fit a tablet.

- 100% polyester twill with side mesh vents
- 3M™ Scotchlite™ Reflective Material with 4" contrast backing
- Multi-pocket design with pocket security tabs
- Large rear zippered pouch pocket
- Side snaps for seasonal fit adjustment
- Grommets for tape feed and hooks
- Safety harness opening