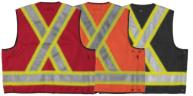

### SURVEYOR SAFETY VEST

#### **POLYESTER TWILL**

This vest has it all. Perfect for a site manager as it has tons of pockets and one that can even fit a tablet.

- 100% polyester twill with side mesh vents
- 3M™ Scotchlite™ Reflective Material with 4" contrast backing
- Multi-pocket design with pocket security tabs
- Large rear zippered pouch pocket
- Side snaps for seasonal fit adjustment
- Grommets for tape feed and hooks
- Safety harness opening

#### COLORS (XS - 5XL):

**RED** 

**FLUORESCENT ORANGE** 

**FLUORESCENT GREEN** 