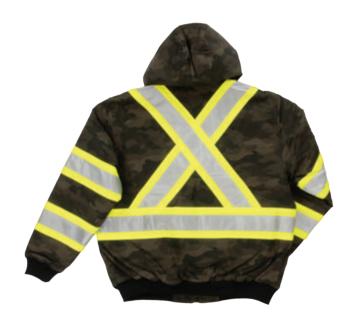

### **CAMO FLEX DUCK SAFETY PARKA**

**SJ34** 

#### FLEX DUCK BLEND WITH DURABLE WATER REPELLENT FINISH

Just because you have to wear enhanced-vis on the job site doesn't mean you're limited to black or navy. Our heritage is duck Hydro Parkas, this one adds reflective tape, a green camo pattern and a water repellent finish to make it all new.

- 98% cotton 2% spandex Flex Duck blend with durable water repellent finish
- Lining: quilted 6 oz polyester insulation 3M™ Scotchlite™ Reflective Material with 4" contrast
- Quick-release hard hat hood with adjustable snaps
- Front heavy-duty nylon zipper
- 4 large scoop pockets
- Inside pocket and media pocket
- Pencil pocket on sleeve

COLOR (XS - 5XL): ■ GREEN CAMO