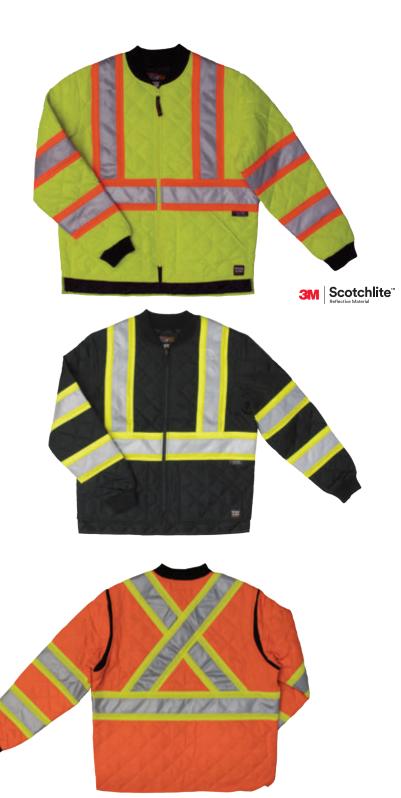

#### 300D POLY OXFORD SHELL

Our best-selling hi-vis jacket with reflective tape is extremely versatile and functional. It's unequaled when it comes to quality and is warm enough for the coldest of winters. This interchangeable jacket can be worn in all seasons whether you wear the vest, liner or combine all the pieces together.

- 300D Poly Oxford with PU coating and antifreeze finish
- Lining: 100% 6 oz quilted polyester insulation
- 3M<sup>™</sup> Scotchlite<sup>™</sup> Reflective Material with 4" contrast backing (shell/liner)
- Storm flap with snap closure over front nylon zipper
- Black cuffs and hemline for hiding dirt (except solid orange)
- Removable hi-vis liner (reverses to black) with zip-off sleeves
- 2 microphone loops (shell/liner)
- Multi-pocket (shell/liner)
- ID pocket with hook and loop closure (shell/liner)
- Quick-release hard hat hood
- Embroidery zipper (shell)

COLORS (XXS - 7XL, MT - 5XLT):

FLUORESCENT GREEN

**BLACK** 

SOLID ORANGE (XXS - 5XL, MT - 3XLT)