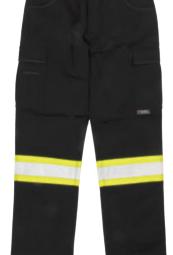

### **SAFETY CARGO UTILITY PANT**

### POLY/COTTON

No matter if you're working inside or out these twill cargo pants with reflective tape are perfect for those doing deliveries or part of a construction crew. A great item to pair with a hoodie.

- 8 oz 65% polyester, 35% cotton 3M $^{\text{TM}}$  Scotchlite $^{\text{TM}}$  Reflective Material with 4" contrast backing
- Two front pockets and two rear pockets
- Seven belt loops
- Machine washable