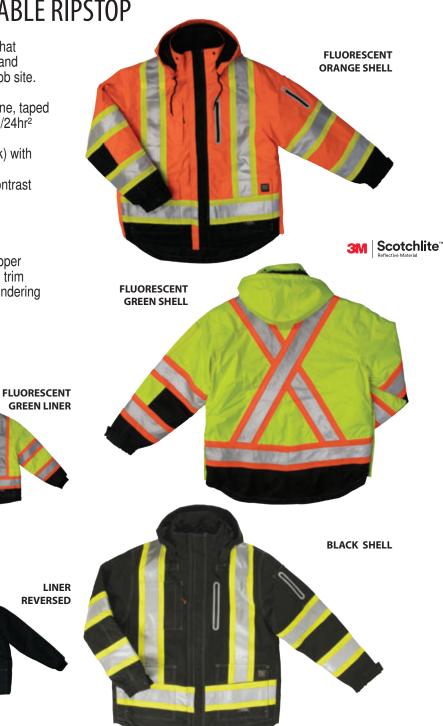

#### 300D POLY OXFORD SHELL

Our best-selling hi-vis jacket with reflective tape is extremely versatile and functional. It's unequaled when it comes to quality and is warm enough for the coldest of winters. This interchangeable jacket can be worn in all seasons whether you wear the vest, liner or combine all the pieces together.

- 300D Poly Oxford with PU coating and antifreeze finish
- Lining: 100% 6 oz quilted polyester insulation
- 3M<sup>™</sup> Scotchlite<sup>™</sup> Reflective Material with 4" contrast backing (shell/liner)
- Storm flap with snap closure over front nylon zipper
- Black cuffs and hemline for hiding dirt (except solid orange)
- Removable hi-vis liner (reverses to black) with zip-off sleeves
- 2 microphone loops (shell/liner)
- Multi-pocket (shell/liner)
- ID pocket with hook and loop closure (shell/liner)
- Quick-release hard hat hood
- Embroidery zipper (shell)

COLORS (XXS - 7XL, MT - 5XLT):

FLUORESCENT GREEN

**BLACK** 

SOLID ORANGE (XXS - 5XL, MT - 3XLT)