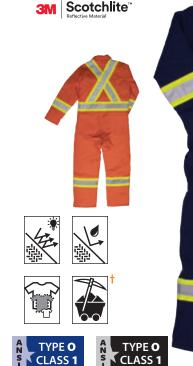

### **INSULATED RIPSTOP SAFETY OVERALL**

**S876** 

#### 300D WATERPROOF/BREATHABLE RIPSTOP

If your job site requires you to stay warm and dry this overall is the perfect fit for you. It will provide you with the warmth and comfort you need with the added benefit of being waterproof and breathable. The drop down hem allows for an extra 3" for those who need more length.

- 100% polyester 300D Ripstop with PU membrane, taped seams, Waterproof/Breathable 5000/5000 MVP/24hr² and antifreeze finish
- Lining: Quilted 6 oz polyester insulation Taped seams, Waterproof/ Breathable
- 3M™ Scotchlite™ Reflective Material with 4" contrast
- Welded waterproof chest zippers with reflective tape
- Zip-to-the-hip nylon zippers and adjustable shoulder
- Chest and pencil pocket
- Hammer loop and ruler pocket
- Back elastic waist
- Turned under hem allows for 3" tall extension
- Black contrast hemline hides dirt