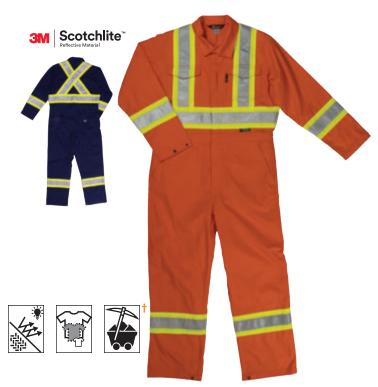

### INSULATED POLY OXFORD SAFETY OVERALL

#### 300D POLY OXFORD

Our bestselling overall is built to not only help keep you warm but to provide the comfort and ease of movement you need on the job site to maximize your performance. The drop down hem allows for an extra 3" for those who need more length.

- 300D Poly Oxford with PU coating and antifreeze finish Lining: 6 oz quilted polyester insulation
- 3M™ Scotchlite™ Reflective Material with 4" contrast backing
- Black leg bottoms for hiding dirt
- Zip-to-the-hip nylon zippers
- Hammer loop plus ruler pocket
- Elasticized back waist
- Fly front over 2-way nylon zipper Turned under hem allows for 3" tall extension