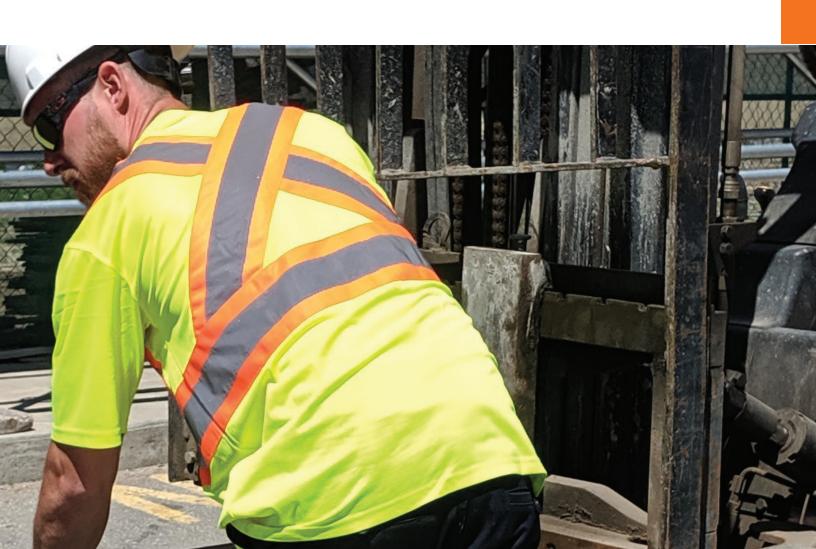

#### POLYESTER BIRDSEYE MESH W/ SEGMENTED STRIPES

Stay cool and safe with this short sleeve birdseye mesh shirt. Features a practical chest pocket.

- 100% polyester birdseye mesh with wicking treatment
- Heat transfer segmented reflective striping
- Chest pocket

#### COLORS (XS - 5XL):

FLUORESCENT ORANGE

FLUORESCENT GREEN

NAVY [NEW!]

BLACK