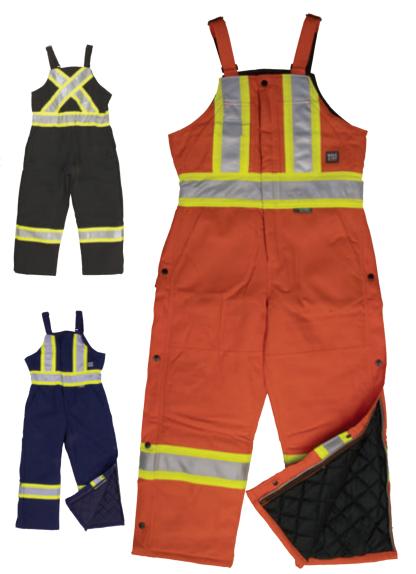

### **INSULATED SAFETY OVERALL**

**S757** 

### PREMIUM COTTON DUCK

Are you looking for a heavy duty overall that will keep you warm and safe? Our 100% premium cotton duck overalls can do just that. They're perfect for those who do jobs like providing road side assistance and moving snow.

- 100% premium 10 oz cotton duck with durable water repellent finish
- Lining: Quilted 6 oz polyester insulation  $3M^{TM}$  Scotchlite $^{TM}$  Reflective Material with 4" contrast backing
- Multi-pocket design
- Double knees
- Storm flap with snap closure over zip-to-the-hip nylon zippers
- Back elastic waist
- Adjustable shoulder straps

COLORS (XS - 5XL):