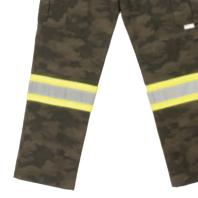

### **CAMO FLEX DUCK SAFETY PARKA**

**SJ34** 

#### FLEX DUCK BLEND WITH DURABLE WATER REPELLENT FINISH

Just because you have to wear enhanced-vis on the job site doesn't mean you're limited to black or navy. Our heritage is duck Hydro Parkas, this one adds reflective tape, a green camo pattern and a water repellent finish to make it all new.

- 98% cotton 2% spandex Flex Duck blend with durable water repellent finish
- Lining: quilted 6 oz polyester insulation 3M™ Scotchlite™ Reflective Material with 4" contrast
- Quick-release hard hat hood with adjustable snaps
- Front heavy-duty nylon zipper
- 4 large scoop pockets
- Inside pocket and media pocket
- Pencil pocket on sleeve

COLOR (XS - 5XL): ■ GREEN CAMO