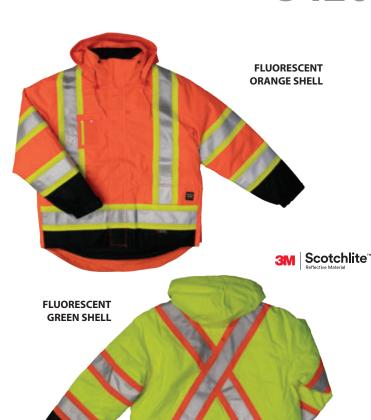

#### 300D POLY OXFORD SHELL

Our best-selling hi-vis jacket with reflective tape is extremely versatile and functional. It's unequaled when it comes to quality and is warm enough for the coldest of winters. This interchangeable jacket can be worn in all seasons whether you wear the vest, liner or combine all the pieces together.

- 300D Poly Oxford with PU coating and antifreeze finish
- Lining: 100% 6 oz quilted polyester insulation
- 3M<sup>™</sup> Scotchlite<sup>™</sup> Reflective Material with 4" contrast backing (shell/liner)
- Storm flap with snap closure over front nylon zipper
- Black cuffs and hemline for hiding dirt (except solid orange)
- Removable hi-vis liner (reverses to black) with zip-off sleeves
- 2 microphone loops (shell/liner)
- Multi-pocket (shell/liner)
- ID pocket with hook and loop closure (shell/liner)
- Quick-release hard hat hood
- Embroidery zipper (shell)

COLORS (XXS - 7XL, MT - 5XLT):

FLUORESCENT GREEN

**BLACK** 

SOLID ORANGE (XXS - 5XL, MT - 3XLT)