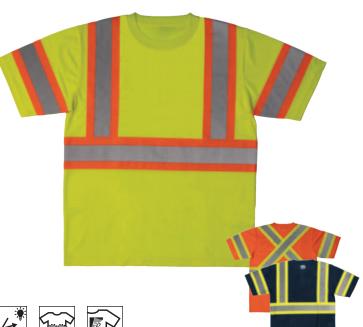

## S/S SAFETY T-SHIRT

100% POLYESTER JERSEY W/ SEGMENTED STRIPES

The perfect summer safety shirt. Made of lightweight, soft, easy-to-wear polyester jersey with comfortable retroreflective striping.

- 100% 180 gsm weight polyester jersey
- Heat transfer segmented reflective striping
- Chest pocket

#### COLORS (XS - 5XL):

FLUORESCENT ORANGE

FLUORESCENT GREEN

NAVY [NEW!]