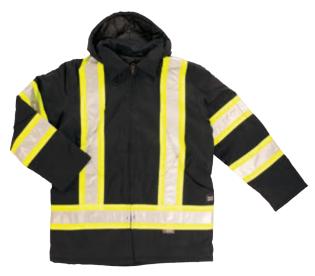

#### 300D POLY OXFORD

This hi-vis parka can handle the cold weather from any region of the Great White North. A perfect parka for those on a road crew or a construction site. The quick release hood can accommodate a hard hat.

- 300D Poly Oxford with PU coating and antifreeze finish
- Lining: 100% 6 oz quilted polyester insulation 3M™ Scotchlite™ Reflective Material with 4" contrast
- Black cuffs and hemline for hiding dirt
- Quick-release hard hat hood
- Dual microphone loops
- ID pocket with loss-proof flap
- Storm flap with snap closure over 2-way nylon zipper
- Rib knit storm cuffs