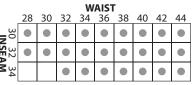

|                        | WAIST |    |    |    |    |    |    |    |    |  |
|------------------------|-------|----|----|----|----|----|----|----|----|--|
| _                      | 28    | 30 | 32 | 34 | 36 | 38 | 40 | 42 | 44 |  |
| 30 32<br><b>INSEAM</b> |       |    | •  |    | •  |    |    | •  |    |  |
| 32<br><b>AM</b>        |       |    | •  |    |    |    |    | •  |    |  |
| 34                     |       |    |    | •  |    | •  | •  |    |    |  |