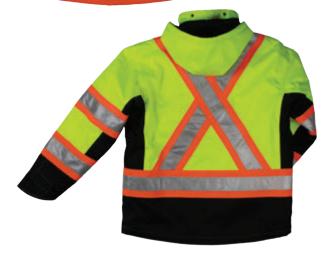

#### 300D POLY OXFORD SHELL

Our best-selling hi-vis jacket with reflective tape is extremely versatile and functional. It's unequaled when it comes to quality and is warm enough for the coldest of winters. This interchangeable jacket can be worn in all seasons whether you wear the vest, liner or combine all the pieces together.

- 300D Poly Oxford with PU coating and antifreeze finish
- Lining: 100% 6 oz quilted polyester insulation
- 3M<sup>™</sup> Scotchlite<sup>™</sup> Reflective Material with 4" contrast backing (shell/liner)
- Storm flap with snap closure over front nylon zipper
- Black cuffs and hemline for hiding dirt (except solid orange)
- Removable hi-vis liner (reverses to black) with zip-off sleeves
- 2 microphone loops (shell/liner)
- Multi-pocket (shell/liner)
- ID pocket with hook and loop closure (shell/liner)
- Quick-release hard hat hood
- Embroidery zipper (shell)

COLORS (XXS - 7XL, MT - 5XLT):

FLUORESCENT GREEN

**BLACK** 

SOLID ORANGE (XXS - 5XL, MT - 3XLT)