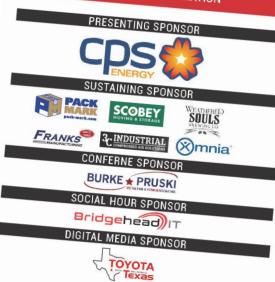

#### SPONSORSHIP INFORMATION

SPONSORSHIP OPPORTUNITIES: SAMA Members only

Presenting Sponsor \$5000 SOLD OUT

• Sustaining Sponsors (7) \$2500

Conference Sponsor \$2400 SOLD OUT

Social Hour Sponsor \$2400

• Exhibitor Breakfast Sponsor \$2200

Exhibitor Lunch Sponsor \$2200

• Digital Media Sponsor \$3000 <mark>SOLD</mark>

Registration Sponsor \$2200

Program Sponsor \$2500

**BOOTH FEES:** 

Non-SAMA Members add \$200

• 6x10 Booth \$600

• 10x10 Booth \$1000