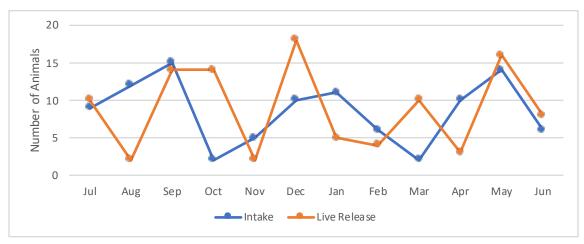

# Fancy Cats & Dogs Rescue Team 2024 Statistics (Dogs)

| _                             | Jan  | Feb  | Mar  | Apr  | May  | Jun  | Jul | Aug | Sep | Oct | Nov | Dec | Total |
|-------------------------------|------|------|------|------|------|------|-----|-----|-----|-----|-----|-----|-------|
| Intake                        | 11   | 6    | 2    | 10   | 14   | 6    |     |     |     |     |     |     | 49    |
| Stray                         | 1    | 0    | 0    | 0    | 0    | 0    |     |     |     |     |     |     | 1     |
| Surrendered by Owner          | 0    | 1    | 0    | 1    | 7    | 0    |     |     |     |     |     |     | 9     |
| Transferred In                | 10   | 5    | 2    | 9    | 7    | 6    |     |     |     |     |     |     | 39    |
| Live Release                  | 5    | 4    | 10   | 3    | 16   | 8    |     |     |     |     |     |     | 46    |
| Adopted                       | 5    | 4    | 10   | 3    | 16   | 8    |     |     |     |     |     |     | 46    |
| Returned to Owner             | 0    | 0    | 0    | 0    | 0    | 0    |     |     |     |     |     |     | 0     |
| Transferred Out               | 0    | 0    | 0    | 0    | 0    | 0    |     |     |     |     |     |     | 0     |
| Non-Live Outcomes             | 0    | 0    | 0    | 0    | 0    | 0    |     |     |     |     |     |     | 0     |
| Euthanasia/Died in Care       | 0    | 0    | 0    | 0    | 0    | 0    |     |     |     |     |     |     | 0     |
| Lost in Care                  | 0    | 0    | 0    | 0    | 0    | 0    |     |     |     |     |     |     | 0     |
|                               |      |      |      |      |      |      |     |     |     |     |     |     |       |
| Asomilar Live Release Rate    | 100% | 100% | 100% | 100% | 100% | 100% |     |     |     |     |     |     | 100%  |
| = Live Release / All Outcomes |      |      |      |      |      |      |     |     |     |     |     |     |       |
| ASPCA Live Release Rate       | 45%  | 67%  | 500% | 30%  | 114% | 133% |     |     |     |     |     |     | 94%   |
| = Live Release / Intakes      |      |      |      |      |      |      |     |     |     |     |     |     |       |

## Definitions and other notes:

- 1. "Surrendered by Owner" includes both returned adoptions & owners surrendering animals from other sources.
- 2. "Transferred In" & "Transferred Out" refers to the transfer of animals from & to shelters/other rescues.
- 3. Any kittens or puppies born in FCDRT foster care are included under the "Transferred In" designation.
- 4. Fancy Cats & Dogs Rescue Team does not euthanize animals due to lack of space. Any designated euthanasias were performed due to medical reasons by a licensed veterinarian.