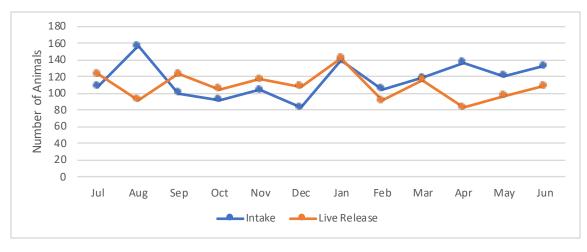

# Fancy Cats & Dogs Rescue Team 2024 Statistics (Cats)

|                               | Jan  | Feb | Mar | Apr | May  | Jun | Jul | Aug | Sep | Oct | Nov | Dec | Total |
|-------------------------------|------|-----|-----|-----|------|-----|-----|-----|-----|-----|-----|-----|-------|
| Intake                        | 139  | 105 | 118 | 137 | 121  | 133 |     |     |     |     |     |     | 753   |
| Stray                         | 15   | 5   | 3   | 1   | 12   | 12  |     |     |     |     |     |     | 48    |
| Surrendered by Owner          | 23   | 19  | 33  | 35  | 28   | 49  |     |     |     |     |     |     | 187   |
| Transferred In                | 101  | 81  | 82  | 101 | 81   | 72  |     |     |     |     |     |     | 518   |
| Live Release                  | 142  | 91  | 116 | 83  | 97   | 109 |     |     |     |     |     |     | 638   |
| Adopted                       | 141  | 90  | 116 | 82  | 97   | 102 |     |     |     |     |     |     | 628   |
| Returned to Owner             | 1    | 0   | 0   | 0   | 0    | 1   |     |     |     |     |     |     | 2     |
| Transferred Out               | 0    | 1   | 0   | 1   | 0    | 6   |     |     |     |     |     |     | 8     |
| Non-line Outromes             | 2    | 2   | ٠   |     | •    | 2   |     |     |     |     |     |     | 12    |
| Non-Live Outcomes             | 2    | 3   | 2   | 4   | 0    | 2   |     |     |     |     |     |     | 13    |
| Euthanasia/Died in Care       | 2    | 3   | 2   | 4   | 0    | 2   |     |     |     |     |     |     | 13    |
| Lost in Care                  | 0    | 0   | 0   | 0   | 0    | 0   |     |     |     |     |     |     | 0     |
|                               |      |     |     |     |      |     |     |     |     |     |     |     |       |
| Asomilar Live Release Rate    | 99%  | 97% | 98% | 95% | 100% | 98% |     |     |     |     |     |     | 98%   |
| = Live Release / All Outcomes |      |     |     |     |      |     |     |     |     |     |     |     | _     |
| ASPCA Live Release Rate       | 102% | 87% | 98% | 61% | 80%  | 82% |     |     |     |     |     |     | 85%   |
| = Live Release / Intakes      |      | -   |     |     | -    |     |     |     |     |     |     |     |       |

## $Definitions\ and\ other\ notes:$

- ${\bf 1.} \ \ "Surrendered by Owner" includes both \ returned \ adoptions \ \& \ owners \ surrendering \ animals \ from \ other sources.$
- $2. \ \ "Transferred In" \ \& \ "Transferred Out" \ refers \ to \ the \ transfer \ of \ animals \ from \ \& \ to \ shelters/other \ rescues.$
- 3. Any kittens or puppies born in FCDRT foster care are included under the "Transferred In" designation.
- 4. Fancy Cats & Dogs Rescue Team does not euthanize animals due to lack of space. Any designated euthanasias were performed due to medical reasons by a licensed veterinarian.