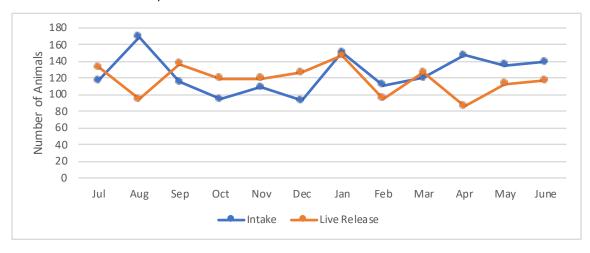

# Fancy Cats & Dogs Rescue Team 2024 Statistics (All Animals)

|                               | Jan      | Feb | Mar  | Apr | May  | June | Jul | Aug | Sep | Oct | Nov | Dec | Total |
|-------------------------------|----------|-----|------|-----|------|------|-----|-----|-----|-----|-----|-----|-------|
| Intake                        | 150      | 111 | 120  | 147 | 135  | 139  |     |     |     |     |     |     | 802   |
| Stray                         | 16       | 5   | 3    | 1   | 12   | 12   |     |     |     |     |     |     | 49    |
| Surrendered by Owner          | 23       | 20  | 33   | 36  | 35   | 49   |     |     |     |     |     |     | 196   |
| Transferred In                | 111      | 86  | 84   | 110 | 88   | 78   |     |     |     |     |     |     | 557   |
| Live Release                  | 147      | 95  | 126  | 86  | 113  | 117  |     |     |     |     |     |     | 684   |
| Adopted                       | 146      | 94  | 126  | 85  | 113  | 110  |     |     |     |     |     |     | 674   |
| Returned to Owner             | 1        | 0   | 0    | 0   | 0    | 1    |     |     |     |     |     |     | 2     |
| Transferred Out               | 0        | 1   | 0    | 1   | 0    | 6    |     |     |     |     |     |     | 8     |
| Non-Live Outcomes             | 2        | 3   | 2    | 4   | 0    | 2    |     |     |     |     |     |     | 13    |
| Euthanasia/Died in Care       | 2        | 3   | 2    | 4   | 0    | 2    |     |     |     |     |     |     | 13    |
| Lost in Care                  | 0        | 0   | 0    | 0   | 0    | 0    |     |     |     |     |     |     | 0     |
|                               |          |     |      |     |      |      |     |     |     |     |     |     |       |
| Asomilar Live Release Rate    | 99%      | 97% | 98%  | 96% | 100% | 98%  |     |     |     |     |     |     | 98%   |
| = Live Release / All Outcomes | <u> </u> |     | _    |     |      |      |     |     |     |     |     |     |       |
| ASPCA Live Release Rate       | 98%      | 86% | 105% | 59% | 84%  | 84%  |     |     |     |     |     |     | 85%   |
| = Live Release / Intakes      |          |     |      |     |      |      |     |     |     |     |     |     |       |

### Definitions and other notes:

- 1. "Surrendered by Owner" includes both returned adoptions & owners surrendering animals from other sources.
- $2. \ "Transferred In" \ \& \ "Transferred Out" \ refers \ to \ the \ transfer \ of \ animals \ from \ \& \ to \ shelters/other \ rescues.$
- ${\bf 3. \ Any \ kittens \ or \ puppies \ born \ in \ FCDRT \ foster \ care \ are \ included \ under \ the \ "Transferred \ In" \ designation.}$
- 4. Fancy Cats & Dogs Rescue Team does not euthanize animals due to lack of space. Any designated euthanasias were performed due to medical reasons by a licensed veterinarian.