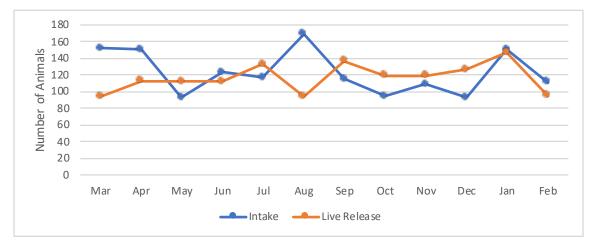

## Fancy Cats & Dogs Rescue Team 2024 Statistics (All Animals)

|                               | Jan | Feb | Mar | Apr | May | Jun | Jul | Aug | Sep | Oct | Nov | Dec | Total |
|-------------------------------|-----|-----|-----|-----|-----|-----|-----|-----|-----|-----|-----|-----|-------|
| Intake                        | 150 | 111 |     |     |     |     |     |     |     |     |     |     | 261   |
| Stray                         | 16  | 5   |     |     |     |     |     |     |     |     |     |     | 21    |
| Surrendered by Owner          | 23  | 20  |     |     |     |     |     |     |     |     |     |     | 43    |
| Transferred In                | 111 | 86  |     |     |     |     |     |     |     |     |     |     | 197   |
| Live Release                  | 147 | 95  |     |     |     |     |     |     |     |     |     |     | 242   |
| Adopted                       | 146 | 94  |     |     |     |     |     |     |     |     |     |     | 240   |
| Returned to Owner             | 1   | 0   |     |     |     |     |     |     |     |     |     |     | 1     |
| Transferred Out               | 0   | 1   |     |     |     |     |     |     |     |     |     |     | 1     |
| Non-Live Outcomes             | 2   | 3   |     |     |     |     |     |     |     |     |     |     | 5     |
| Euthanasia/Died in Care       | 2   | 3   |     |     |     |     |     |     |     |     |     |     | 5     |
| Lost in Care                  | 0   | 0   |     |     |     |     |     |     |     |     |     |     | 0     |
|                               |     |     |     |     |     |     |     |     |     |     |     |     |       |
| Asomilar Live Release Rate    | 99% | 97% |     |     |     |     |     |     |     |     |     |     | 98%   |
| = Live Release / All Outcomes | 5   |     |     |     |     |     |     |     |     |     |     |     |       |
| ASPCA Live Release Rate       | 98% | 86% |     |     |     |     |     |     |     |     |     |     | 93%   |
| = Live Release / Intakes      |     |     |     |     |     |     |     |     |     |     |     |     |       |