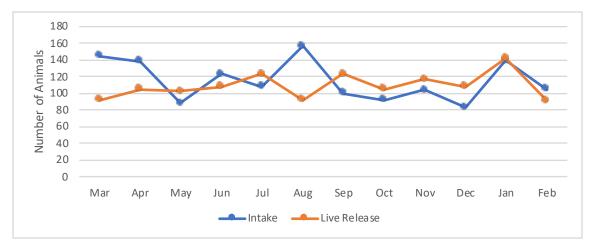

## Fancy Cats & Dogs Rescue Team 2024 Statistics (Cats)

|                               | Jan  | Feb | Mar | Apr | May      | Jun | Jul | Aug      | Sep | Oct | Nov | Dec | Total |
|-------------------------------|------|-----|-----|-----|----------|-----|-----|----------|-----|-----|-----|-----|-------|
| Intake                        | 139  | 105 |     |     |          |     |     |          |     |     |     |     | 244   |
| Stray                         | 15   | 5   |     |     |          |     |     |          |     |     |     |     | 20    |
| Surrendered by Owner          | 23   | 19  |     |     |          |     |     |          |     |     |     |     | 42    |
| Transferred In                | 101  | 81  |     |     |          |     |     |          |     |     |     |     | 182   |
| Live Release                  | 142  | 91  |     |     |          |     |     |          |     |     |     |     | 233   |
| Adopted                       | 141  | 90  |     |     |          |     |     |          |     |     |     |     | 231   |
| Returned to Owner             | 1    | 0   |     |     |          |     |     |          |     |     |     |     | 1     |
| Transferred Out               | 0    | 1   |     |     |          |     |     |          |     |     |     |     | 1     |
| Non-Live Outcomes             | 2    | 3   |     |     | <u> </u> |     |     | <b>I</b> |     |     |     |     | 5     |
|                               |      |     |     |     |          |     |     |          |     |     |     |     |       |
| Euthanasia/Died in Care       | 2    | 3   |     |     |          |     |     |          |     |     |     |     | 5     |
| Lost in Care                  | 0    | 0   |     |     |          |     |     |          |     |     |     |     | 0     |
|                               | -    | 1   |     |     |          |     | I   | 1        | I   |     | I   | I   |       |
| Asomilar Live Release Rate    | 99%  | 97% |     |     |          |     |     |          |     |     |     |     | 98%   |
| = Live Release / All Outcomes | ;    |     |     |     |          |     |     |          |     |     |     |     |       |
| ASPCA Live Release Rate       | 102% | 87% |     |     |          |     |     |          |     |     |     |     | 95%   |
| = Live Release / Intakes      |      |     |     |     |          |     |     |          |     |     |     |     |       |