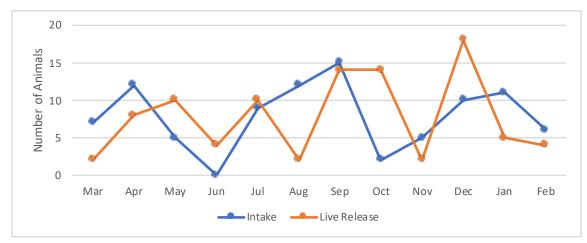

## Fancy Cats & Dogs Rescue Team 2024 Statistics (Dogs)

|                               | Jan  | Feb  | Mar | Apr | May | Jun | Jul | Aug | Sep | Oct | Nov | Dec | Total |
|-------------------------------|------|------|-----|-----|-----|-----|-----|-----|-----|-----|-----|-----|-------|
| Intake                        | 11   | 6    |     |     |     |     |     |     |     |     |     |     | 17    |
| Stray                         | 1    | 0    |     |     |     |     |     |     |     |     |     |     | 1     |
| Surrendered by Owner          | 0    | 1    |     |     |     |     |     |     |     |     |     |     | 1     |
| Transferred In                | 10   | 5    |     |     |     |     |     |     |     |     |     |     | 15    |
| Live Release                  | 5    | 4    |     |     |     |     |     |     |     |     |     |     | 9     |
| Adopted                       | 5    | 4    |     |     |     |     |     |     |     |     |     |     | 9     |
| Returned to Owner             | 0    | 0    |     |     |     |     |     |     |     |     |     |     | 0     |
| Transferred Out               | 0    | 0    |     |     |     |     |     |     |     |     |     |     | 0     |
|                               |      |      |     |     | 1   |     | 1   | 1   | 1   | 1   | 1   | 1   |       |
| Non-Live Outcomes             | 0    | 0    |     |     |     |     |     |     |     |     |     |     | 0     |
| Euthanasia/Died in Care       | 0    | 0    |     |     |     |     |     |     |     |     |     |     | 0     |
| Lost in Care                  | 0    | 0    |     |     |     |     |     |     |     |     |     |     | 0     |
|                               |      |      |     |     |     |     |     |     |     |     |     |     |       |
| Asomilar Live Release Rate    | 100% | 100% |     |     |     |     |     |     |     |     |     |     | 100%  |
| = Live Release / All Outcomes |      |      |     |     |     |     |     |     |     |     |     |     |       |
| ASPCA Live Release Rate       | 45%  | 67%  |     |     |     |     |     |     |     |     |     |     | 53%   |
| = Live Release / Intakes      |      |      |     |     |     |     |     |     |     |     |     |     |       |