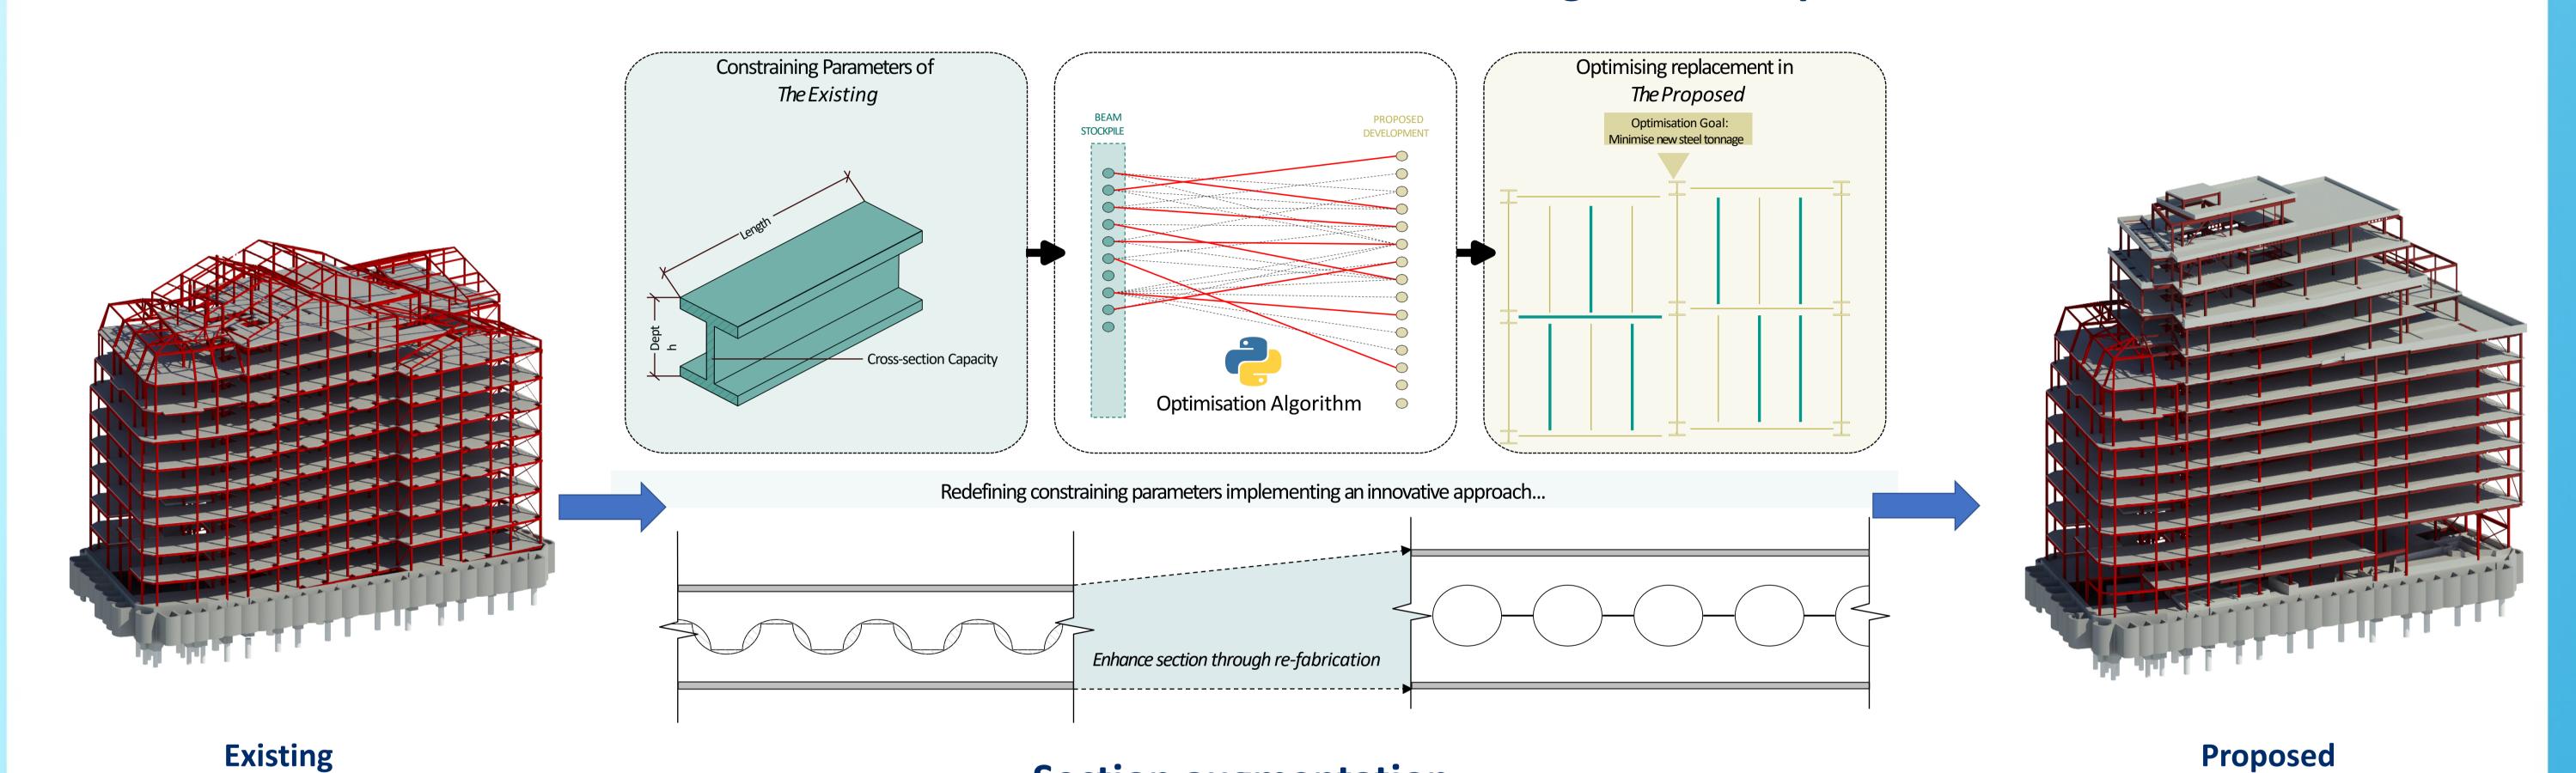

## One Golden Lane – How to Maximise Steel Reuse

### How can we maximise the amount of steel reuse when the donor building is the recipient?

**Section augmentation** 

Allowed 40% additional steel to be reused BREEAM® Innovation credit awarded January 2023