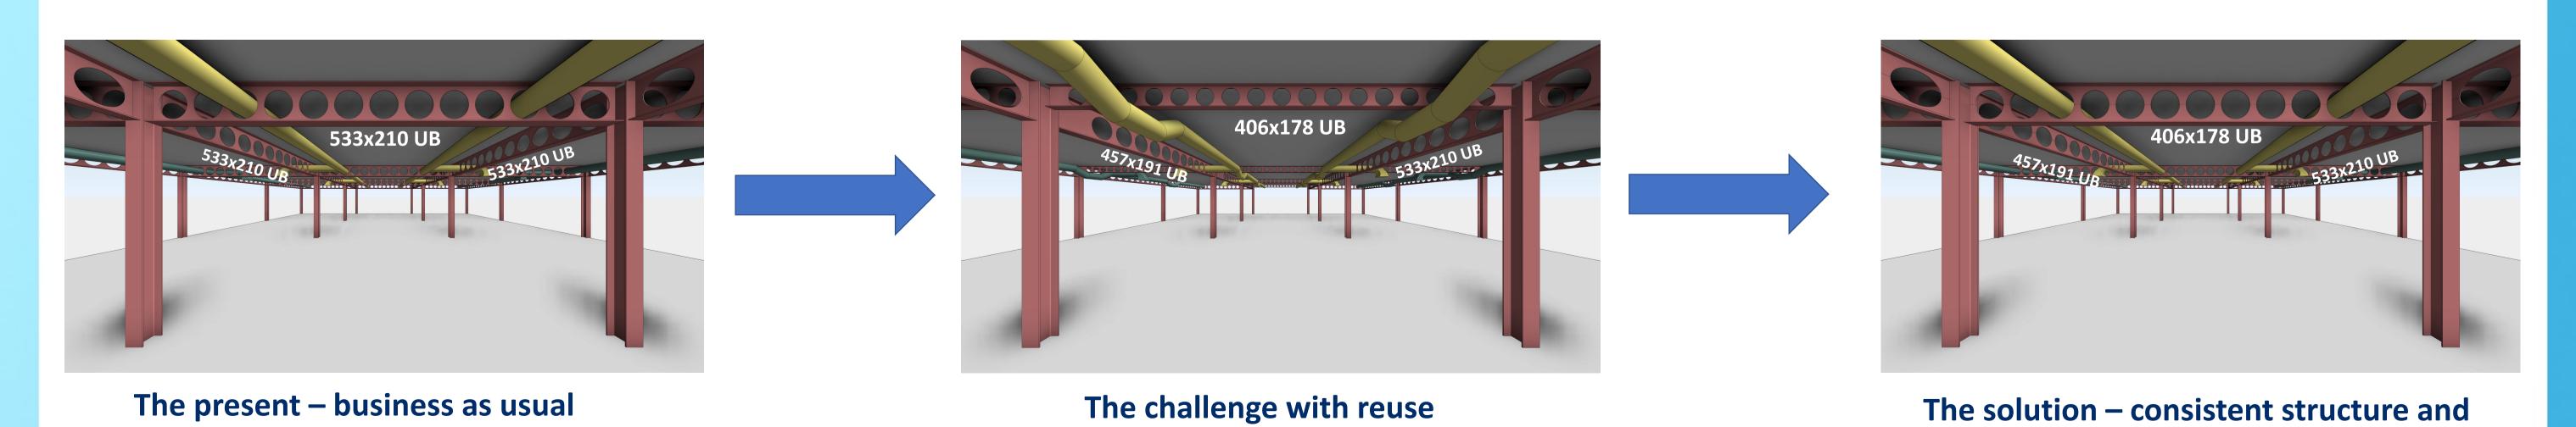

### How can we maximise the amount of steel reuse when the donor building is the recipient?

**Section augmentation** 

Allowed 40% additional steel to be reused BREEAM® Innovation credit awarded January 2023

services zone with reuse