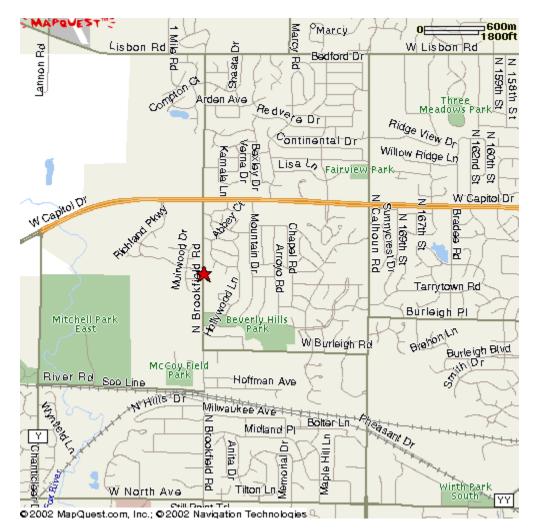

## Directions to Brookfield Academy Gymnasium:

From East:

Take US-45 North to Capitol Drive turning left (West) Take Capitol Drive West to Brookfield Rd. turning left (South) Continue on Brookfield Rd. (South) for ½ mile The gym will be on the left.

From North:

Take Pilgrim Rd. (South) to Lisbon Rd. turning right Take Lisbon Rd. to Calhoun Rd. turning left (North) Take Calhoun Rd. to Capitol Drive turning right (West) Take Capitol Drive West to Brookfield Rd. turning left (South) Continue on Brookfield Rd. (South) for ½ mile The gym will be on the left.

3460 N. Brookfield Rd, Brookfield WI 53045