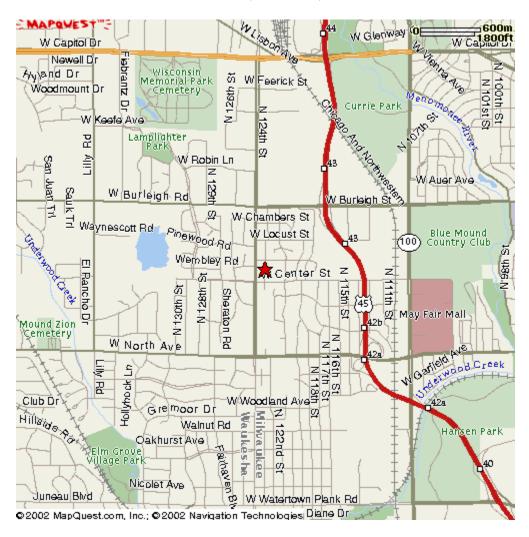

## Directions to St. Joseph, Wauwatosa Gymnasium:

## From East:

Take I-94 West to US-45 North US-45 North to North Ave. (West Exit) Take North Ave. to 124<sup>th</sup> Street turning right Take 124<sup>th</sup> Street to Center Street turning right Take Center Street to 122<sup>nd</sup> Street turning left The gym will be on the left side of the street.

## From North:

Take US-45 South to the Burleigh Street Exit turning right
Take Burleigh Street to 124th Street turning left
Take 124th Street to Hadley Street turning left
Take Hadley Street to 122nd Street turning right
The gym will be on the left side of the street.

2750 North 122<sup>nd</sup> Street, Wauwatosa, WI 53222-4013