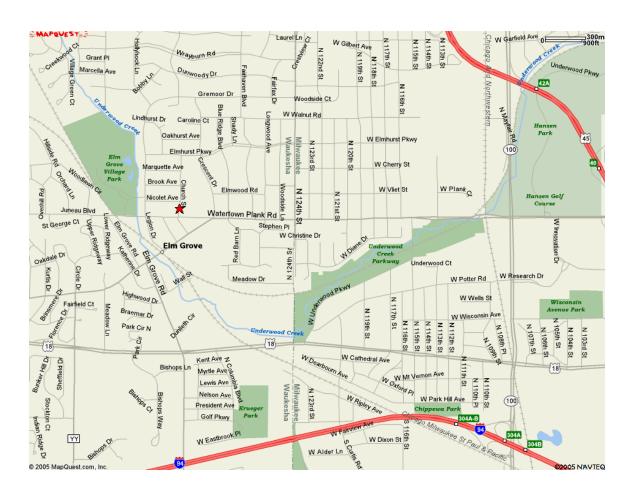

## Directions to St. Mary Visitation, Elm Grove Gymnasium:

From North, South, East::

Take Mayfair Road (Hwy 100) to Watertown Plank Road
Take Watertown Plank Road West to Church Street.
NOTE: Watertown Plank Road merges into Juneau Blvd..
DO NOT follow Watertown Plank to the left into the village of Elm Grove!!
At church Street, veer to the right into the parking lot...

## From West:

Take US-94 to Moorland Road exit North.

Go North on Moorland just past Bluemound to Watertown Plank Road.

Take Watertown Plank Road East to Legion Drive.

Turn left on Legion Drive to Juneau Blvd.

Turn right on Juneau Blvd.

The gym will be on the left side of the road.

1260 Church St., Elm Grove, WI