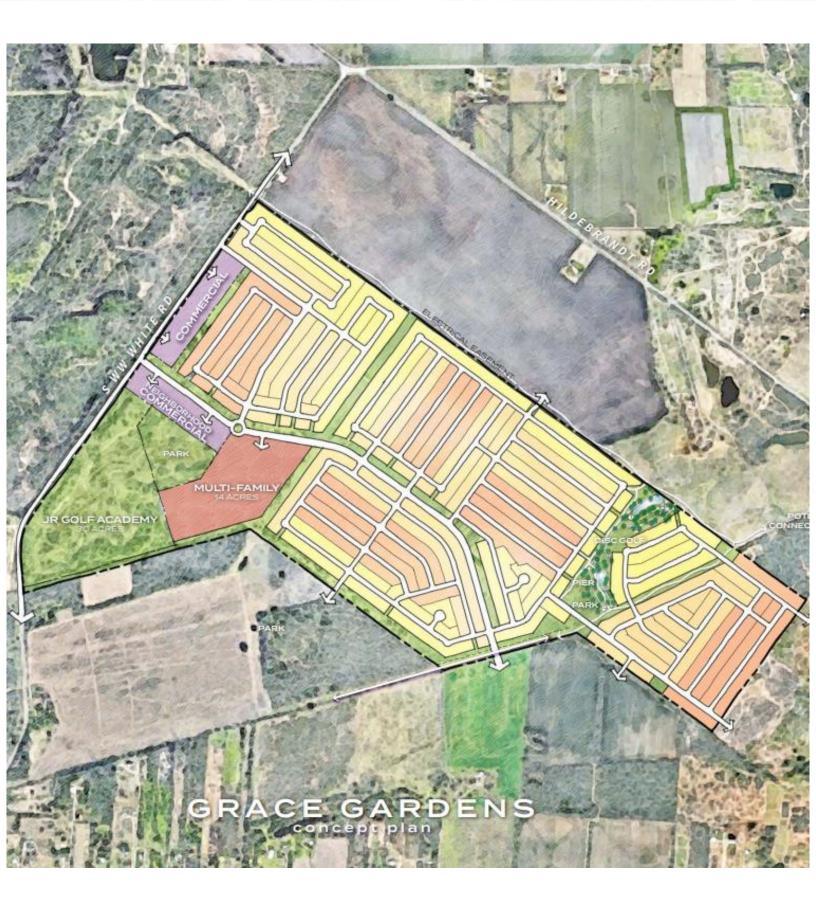

#### **BUILDER INFORMATIONAL**

#### **Grace Gardens**

## Executive Summary





#### **Property Information**

- WW White Road, San Antonio, TX 78222
- 2.5 miles from Brooks City Base
- East Central ISD School District
- Future connection to Howard Peak Greenway
- SAWS CCN for water and sewer
- **Engineered by LJA Engineering**

Land 456 Acres

2,100 Single Family Lots

Lot Typical 40' X 120' (Other lot sizes available)

**Density** 4.6 **DU/AC** 

Accepting offers on engineered paper lots,

**Developer Terms** finished lots, takes, etc.

# BUILDER INFORMATIONAL Grace Gardens







## **BUILDER INFORMATIONAL**

## **Grace Gardens**

Regional Plan





#### **BUILDER INFORMATIONAL**

## **Grace Gardens**

## Land Plan





# BUILDER INFORMATIONAL Grace Gardens Concept Plan