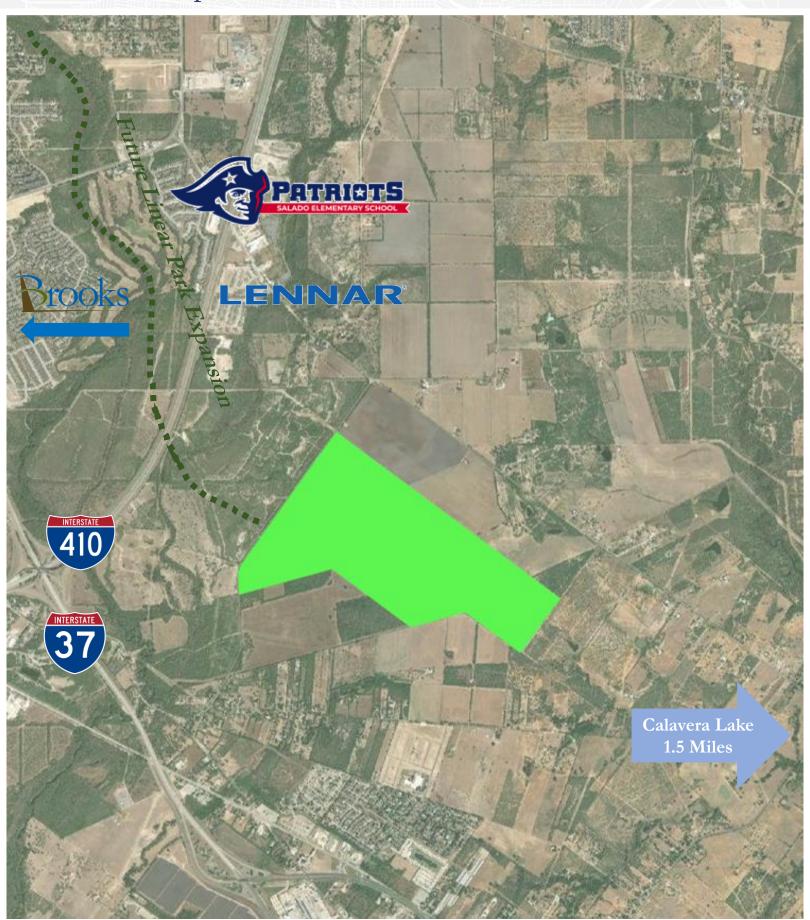

#### **Property Information**

- WW White Road, San Antonio, TX 78222
- 2.5 miles from Brooks City Base
- East Central ISD School District
- Future connection to Howard Peak Greenway
- SAWS CCN for water and sewer
- **Engineered by LJA Engineering**

Land 456 Acres

2,100 Single Family Lots

Lot Typical 40' X 120' (Other lot sizes available)

**Density** 4.6 **DU/AC** 

Accepting offers on engineered paper lots,

**Developer Terms** finished lots, takes, etc.