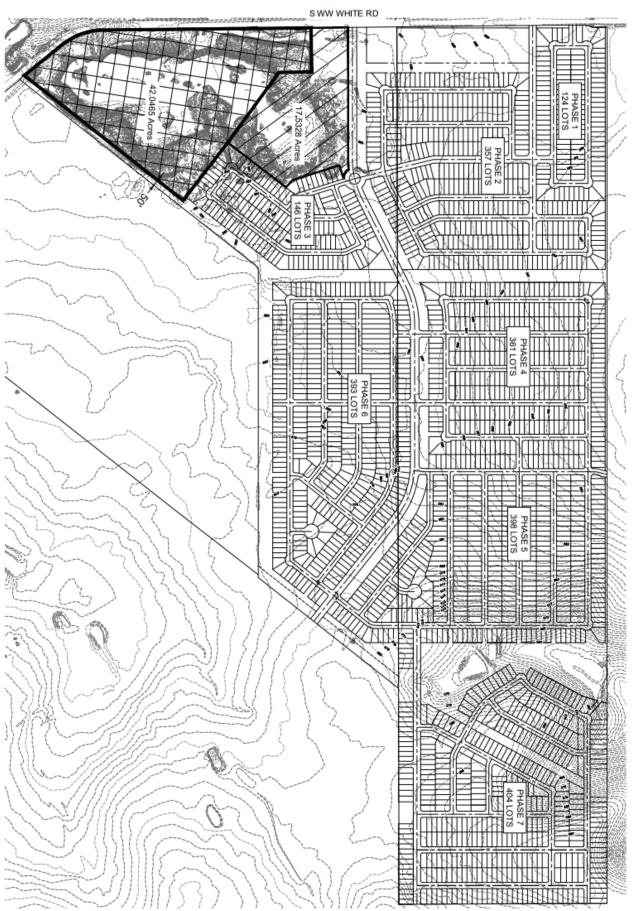

#### **BUILDER INFORMATIONAL**

#### **Grace Gardens**

## Executive Summary





#### **Property Information**

- WW White Road, San Antonio, TX 78222
- 2.5 miles from Brooks City Base
- East Central ISD School District
- Future connection to Howard Peak Greenway
- SAWS CCN for water and sewer
- **Engineered by LJA Engineering**

Land 456 Acres

2,100 Single Family Lots

Lot Typical 40' X 120' (Other lot sizes available)

**Density** 4.6 **DU/AC** 

Accepting offers on engineered paper lots,

**Developer Terms** finished lots, takes, etc.

# BUILDER INFORMATIONAL Grace Gardens







## **BUILDER INFORMATIONAL**

## **Grace Gardens**

Regional Plan





#### **BUILDER INFORMATIONAL**

## **Grace Gardens**

## Land Plan





# BUILDER INFORMATIONAL Grace Gardens Concept Plan