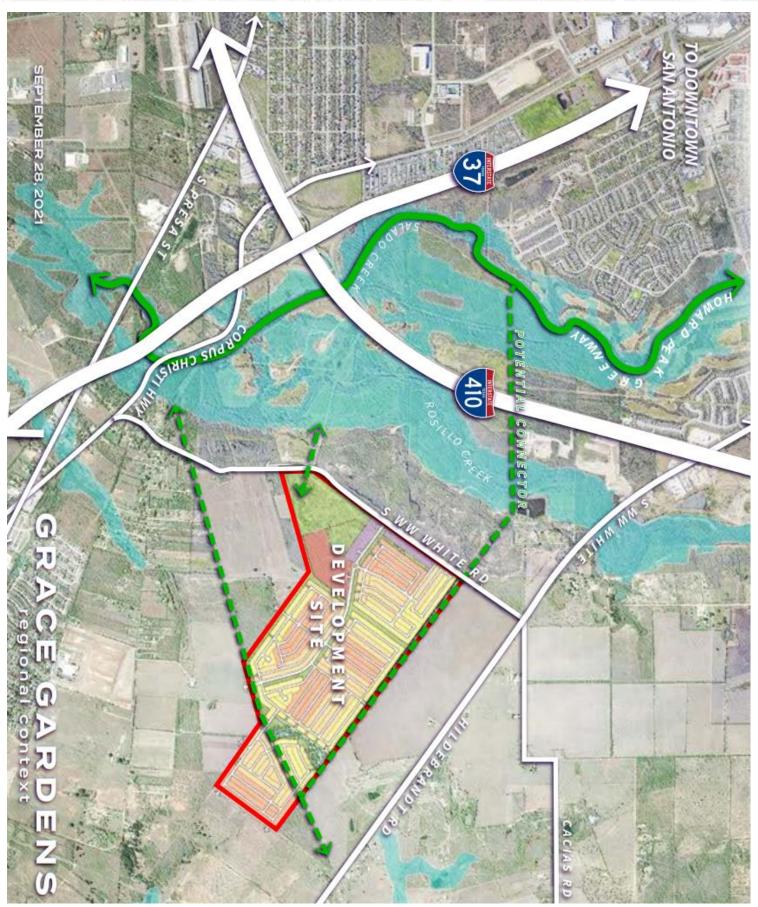

#### **BUILDER INFORMATIONAL**

#### **Grace Gardens**

## Executive Summary





#### **Property Information**

- WW White Road, San Antonio, TX 78222
- 2.5 miles from Brooks City Base
- East Central ISD School District
- Future connection to Howard Peak Greenway
- SAWS CCN for water and sewer
- **Engineered by LJA Engineering**

Land 456 Acres

2,100 Single Family Lots

Lot Typical 40' X 120' (Other lot sizes available)

**Density** 4.6 **DU/AC** 

Accepting offers on engineered paper lots,

**Developer Terms** finished lots, takes, etc.

# BUILDER INFORMATIONAL Grace Gardens







## **BUILDER INFORMATIONAL**

## **Grace Gardens**

Regional Plan





#### **BUILDER INFORMATIONAL**

## **Grace Gardens**

## Land Plan





# BUILDER INFORMATIONAL Grace Gardens Concept Plan