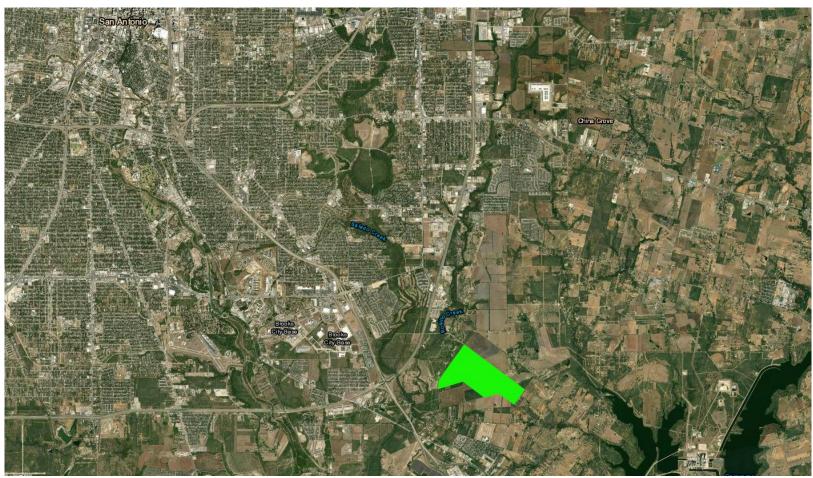

#### **Property Information**

- WW White Road, San Antonio, TX 78222
- 2.5 miles from Brooks City Base
- East Central ISD School District
- Future connection to Howard Peak Greenway
- SAWS CCN for water and sewer
- **Engineered by LJA Engineering**

Land 456 Acres

2,100 Single Family Lots

Lot Typical 40' X 120' (Other lot sizes available)

**Density** 4.6 **DU/AC** 

Accepting offers on engineered paper lots,

**Developer Terms** finished lots, takes, etc.