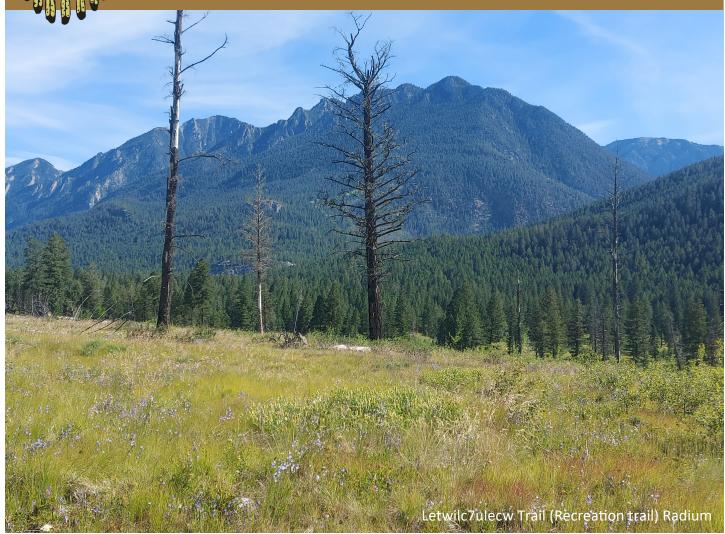

### na<mark>ł</mark>mit' nana nature walks

Caregivers and children 0-5 are invited to join our nature walks in the Columbia Valley

Saturday mornings 9.30am - 11.30am July 6th - July 27th

July 6 - Wilmer Wetlands July 13 - Letwilc7ulecw Trail (Recreation trail) July 20 - Lakeshore campground trail July 27 - Old Coach Road