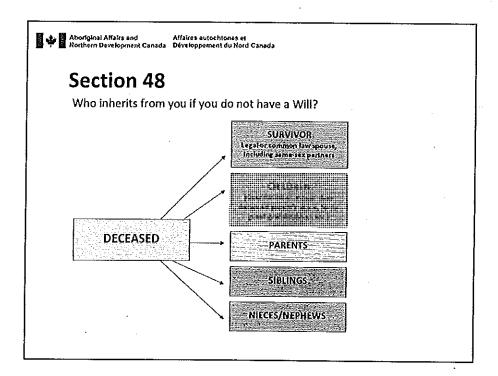

#### DISTRIBUTION OF PROPERTY ON INTESTACY

Surviving spouse's share

**48.** (1) Where the net value of the estate of an intestate does not, in the opinion of the Minister, exceed seventy-five thousand dollars or such other amount as may be fixed by order of the Governor in Council, the estate shall go to the survivor.

#### Idem

(2) Where the net value of the estate of an intestate, in the opinion of the Minister, exceeds seventy-five thousand dollars, or such other amount as may be fixed by order of the Governor in Council, seventy-five thousand dollars, or such other amount as may be fixed by order of the Governor in Council, shall go to the survivor, and

(a) if the intestate left no issue, the remainder shall go to the survivor,

(b) if the intestate left one child, one-half of the remainder shall go to the survivor, and

(c) if the intestate left more than one child, one-third of the remainder shall go to the survivor,

#### **Distribution to issue**

(4) Where an intestate dies leaving issue, his estate shall be distributed, subject to the rights of the survivor, if any, *per stirpes* among such issue.

#### **Distribution to parents**

(5) Where an intestate dies leaving no survivor or issue, the estate shall go to the parents of the deceased in equal shares if both are living, but if either of them is dead the estate shall go to the surviving parent.

#### Distribution to brothers, sisters and their issue

(6) Where an intestate dies leaving no survivor or issue or father or mother, his estate shall be distributed among his brothers and sisters in equal shares, and where any brother or sister is dead the children of the deceased brother or sister shall take the share their parent would have taken if living, but where the only persons entitled are children of deceased brothers and sisters, they shall take per capita.

#### Next-of-kin

(7) Where an intestate dies leaving no survivor, issue, father, mother, brother or sister, and no children of any deceased brother or sister, his estate shall go to his next-of-kin.

#### Distribution among next-of-kin

(8) Where an estate goes to the next-of-kin, it shall be distributed equally among the next-ofkin of equal degree of consanguinity to the intestate and those who legally represent them, but in no case shall representation be admitted after brothers' and sisters' children, and any interest in land in a reserve shall vest in Her Majesty for the benefit of the band if the nearest of kin of the intestate is more remote than a brother or sister.