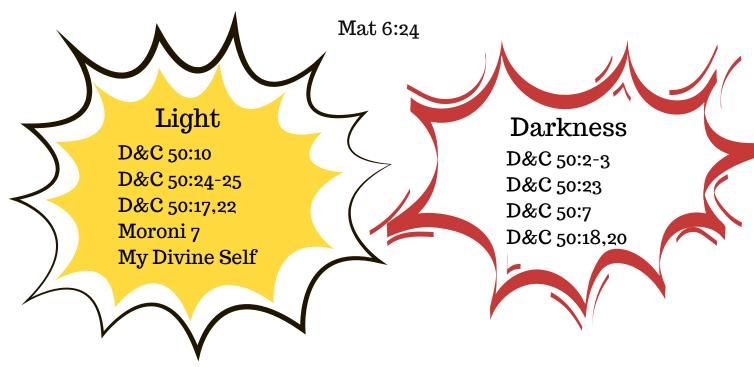

## **MAY 10 - MAY 16**

# **GOD IS LIGHT**

#### D&C 49-50

In this weeks lesson we learn about the challenges faces by the early members of the church and the deceptions that were spread by Satan and his followers. We find today that the same deception occurs. As you study this weeks lesson look for how Satan attacks marriage, the nature of Jesus Christ, the word of wisdom, and personal revelation.

#### LIGHT VS DARKNESS



### **SATANS MAIN ATTACKS**



**MARRIAGE** 

D&C 49:15-16 1 Cor 11:11



JESUS CHRIST

D&C 49: 22-25 D&C 50: 43-44



WORD OF WISDOM

D&C 49: 18-19

D&C 89:12



REVELATION

D&C 10:33

# **IN YOUR JOURNAL**

#### WHAT PRINCIPLES DID YOU FIND THIS WEEK?

| <ol> <li>1.</li> <li>2.</li> <li>3.</li> <li>4.</li> <li>5.</li> </ol>                       |
|----------------------------------------------------------------------------------------------|
| How has the fullness of the Gospel helped you from being decieved?                           |
| Are there any false traditions that you have believed but now have seen the truth?           |
| What Gospel truths have strengthened you against Satan's attacks on the Family and Marriage? |