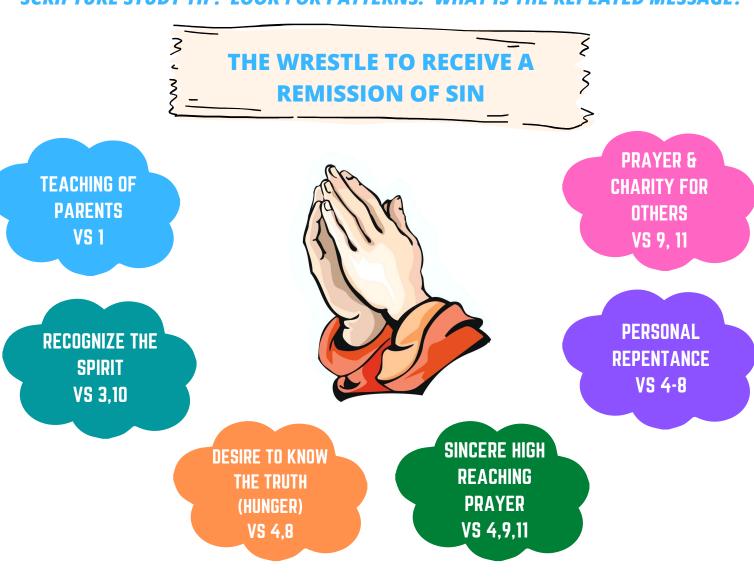

## THE WRESTLE IS REAL!

**ENOS - WORDS OF MORMON** 

SCRIPTURE STUDY TIP: LOOK FOR PATTERNS. WHAT IS THE REPEATED MESSAGE?

Compare the Pattern
of
Enos to

Jarom
Omni
Amaron
Chemish
Abinadom
Amaleki

## **IN YOUR JOURNAL**

| What do we learn from Enos and the pattern to receive a remission of sin?                |
|------------------------------------------------------------------------------------------|
|                                                                                          |
| Is there a part of that pattern of receiving a remission of sin that I need to work on ? |
|                                                                                          |
| What are some ways that I can improve my personal prayers?                               |
|                                                                                          |
|                                                                                          |
| Who are the people I can pray for daily?                                                 |
|                                                                                          |