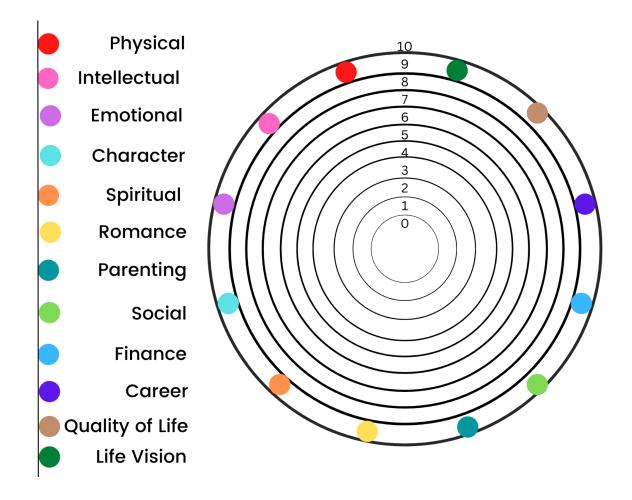

Have a look at these 12 aspects of your life. Rate yourself on each of them on this circle, and then connect the dots to see how 'round' your circle is

- 0 extremely poor or non existing
- 2 = I have seen better days
- 5 = Average / ok/ so-so
- 7= Feeling positive
- 10 = excellent, could not be better

Make a dot in this circle more or less on the line number that you would rate yourself on. You do not have to use the exact colors that we are using, our colors are just so you can identify the different areas on the wheel. So go rate yourself on an area, find the same color dot on the wheel, count down from the outside until you find the line on which you want to draw your dot, and then continue to the next one. Once you have drawn all your dots on the wheel, now connect your dots with a koki pen, and you are finished.

## Circle of life

How do you feel about the 'roundness' of your circle?

Describe what your circle should look like in 12 months.