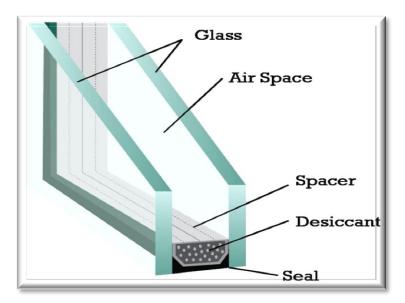

**Insulating glass** (IG) consists of two or more glass plies separated by a spacer to reduce heat transfer across a part of the building envelopes. Insulating glass units are sealed with a primary seal and a secondary seal of silicone. Unisunda offers multiple configurations of insulating glass units.

- ✓ Insulating Glass
- ✓ Laminated Insulating Glass
- ✓ Double Laminated Insulating Glass
- ✓ Triple Insulating Glass

| Glass Substrate  | Clear Glass, Tinted Glass, Patterned Glass, Frosted Glass, Low-E Glass, etc. |
|------------------|------------------------------------------------------------------------------|
| Glass Thickness  | 10-60mm                                                                      |
| Spacer Thickness | 6A, 9A, 12A, 15A, 18A, 20A                                                   |
| Spacer Type      | Aluminum Spacer, Warm Spacer                                                 |
| Glass Size       | Min. Size 300x300mm, Max. Size 2800x6000mm (Automatic Lines)                 |