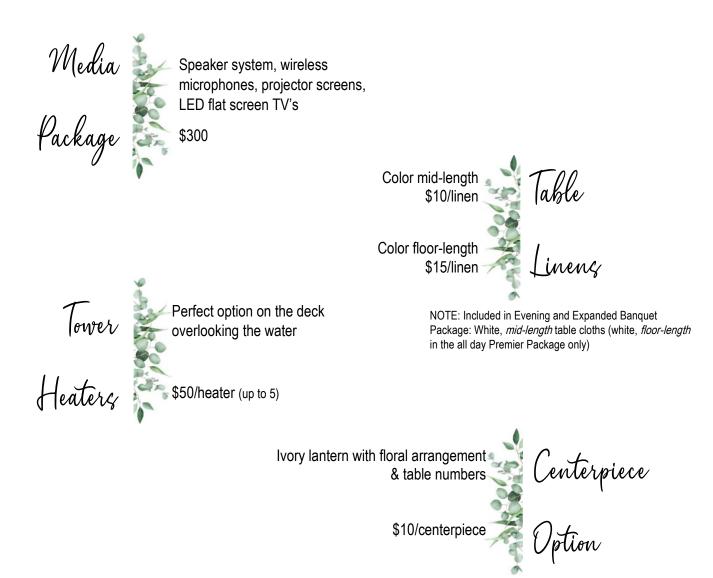

Bottled Beer\*

| Bud Light     | Budweiser      |
|---------------|----------------|
| Bud Select    | Michelob Ultra |
| Shock Top     | Busch          |
| Stella Artois | Busch Light    |

\*[Only offered in Add On Upgrade Package & All-Inclusive Bar Package. Your choice of 3 selections from a total of 8 options.]

Draft Beer

Bud Light Bud Select Wine

RED Cabernet Sauvignon Merlot Pinot Noir WHITE & BLUSH

- Chardonnay
- Moscato

Pinot Grigio

Sweet Riesling

Rose

White Zinfandel

fountain Soda & Juice

Pepsi Diet Pepsi Dr. Pepper Diet Dr. Pepper Mountain Dew Sierra Mist

Lemonade Tonic Water Club Soda Cranberry Pineapple Orange

Coppee, Iced Tea & Water

Hard Settzers

**Bud Light Variety Pack** 

Lemon Lime, Mango, Black Cherry, Strawberry



Step Three: Select Banquet Upgrades







All prices subject to change.

Step four: Select Ceremony Site (IF APPLICABLE)

Outdoor Veranda

Accommodates up to 65 guests \$500

Indoor Salon

Accommodates up to 200 guests \$1,000

Outdoor Icland

Accommodates up to 300 guests \$1,500



Please Note: Ceremony Sites must be booked with the all day Premier Banquet Package.



\*Mon-Thurs rehearsals will be available for booking within 60 days of the event based upon availability. If you are interested in a Friday rehearsal, there is a charge of \$100 and may only be booked within 30 days of the event.

All prices subject to change.