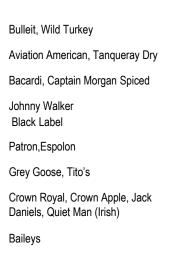

Behind the Bar

\*all bar items are subject to change based on availability\*

Liquor HOUSE

Evan Williams

PREMIUM

Bourbon Gin Rum Scotch Tequila Vodka Whiskey Misc.

Bellows Castillo Silver, Admiral Nelson Coconut and Spiced Rum Juarez Silver McCormick Seagram's 7, McCormick Triple Sec, Sweet+Dry Vermouth, Blue Curacao, Peach Schnapps