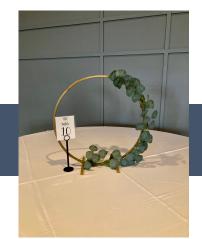

8.18

Option#2

Golden hoop stand with climbing eucalyptus greenery

\$10/centerpiece, table numbers included