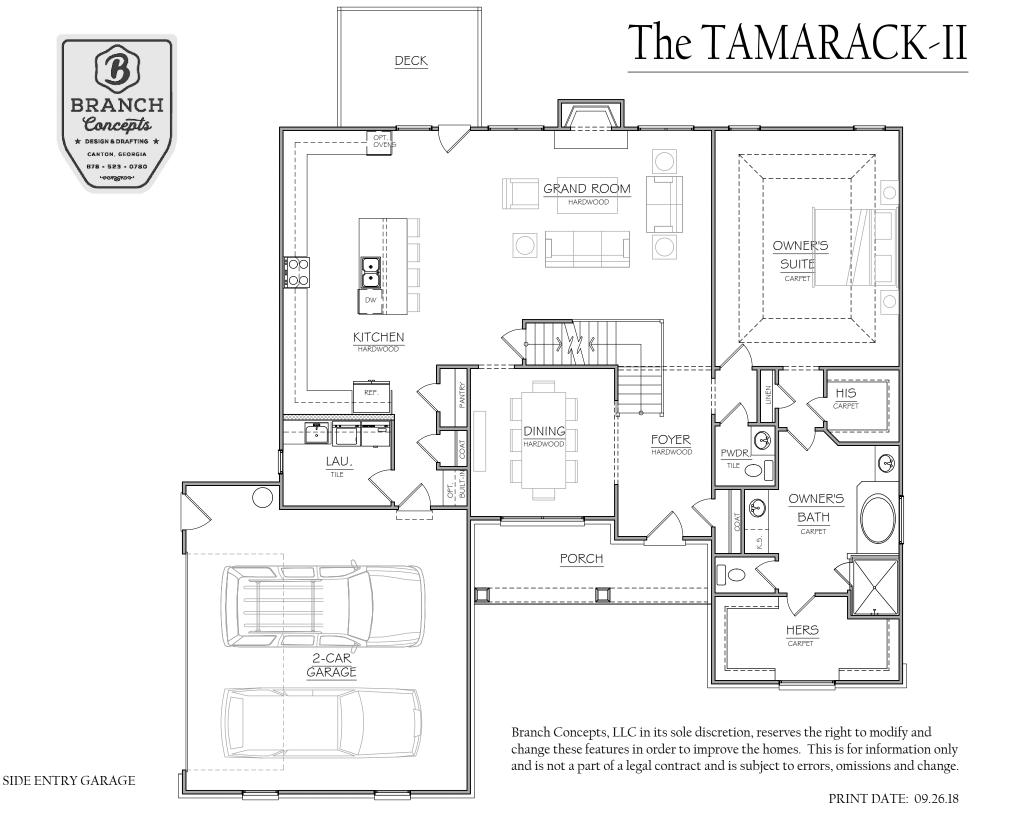

#### The TAMARACK-II DECK GRAND ROOM HARDWOOD OWNER'S SUITE CARPET KITCHEN HIS CARPET REF. DINING **FOYER** HARDWOOD HARDWOOD PWDR. 0 LAU. **OWNER'S** BATH CARPET 2-CAR GARAGE PORCH **HERS** CARPET **BRANCH** Concepts ★ DESIGN & DRAFTING ★ CANTON, GEORGIA Branch Concepts, LLC in its sole discretion, reserves the right to modify and change these features in order to improve the homes. This is for information only and is not a part of a legal contract and is subject to errors, omissions and change. PRINT DATE: 09.26.18

PRINT DATE: 09.26.18

SIDE ENTRY

Branch Concepts, LLC in its sole discretion, reserves the right to modify and change these features in order to improve the homes. This is for information only and is not a part of a legal contract and is subject to errors, omissions and change.