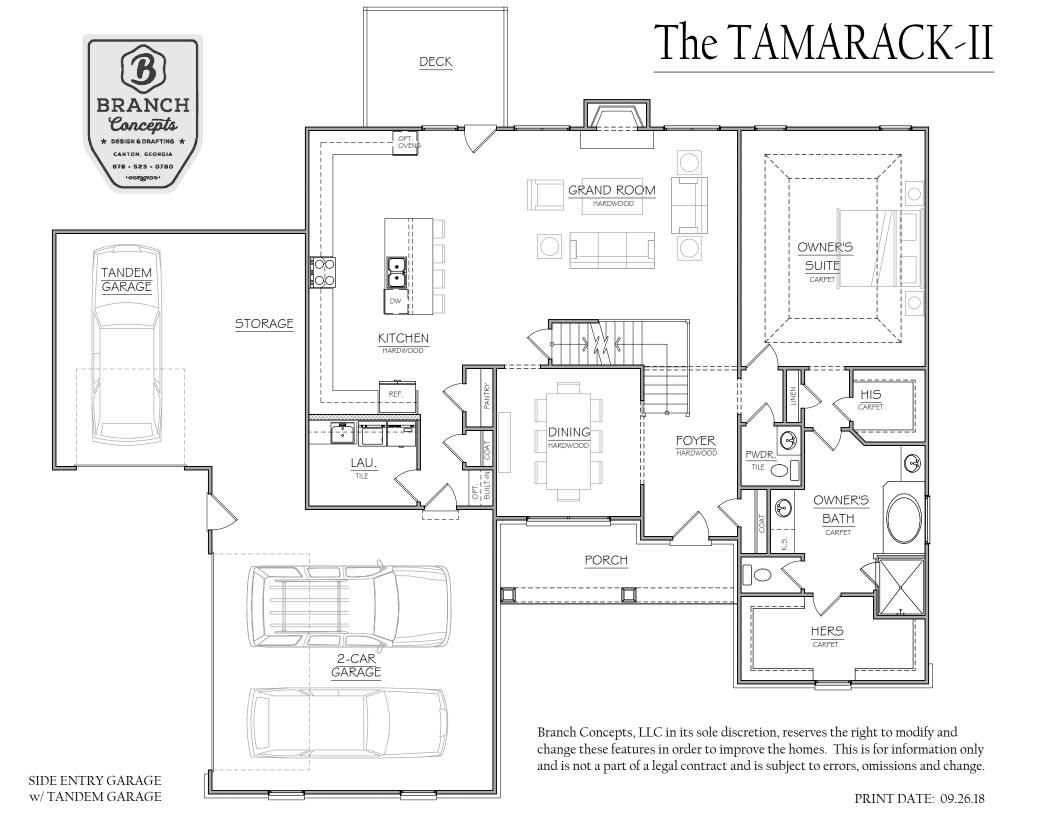

#### The TAMARACK-II DECK GRAND ROOM HARDWOOD OWNER'S SUITE CARPET KITCHEN HIS CARPET REF. DINING **FOYER** HARDWOOD HARDWOOD PWDR. 0 LAU. **OWNER'S** BATH CARPET 2-CAR GARAGE PORCH **HERS** CARPET **BRANCH** Concepts ★ DESIGN & DRAFTING ★ CANTON, GEORGIA Branch Concepts, LLC in its sole discretion, reserves the right to modify and change these features in order to improve the homes. This is for information only and is not a part of a legal contract and is subject to errors, omissions and change. PRINT DATE: 09.26.18

PRINT DATE: 09.26.18

SIDE ENTRY w/ TANDEM GARAGE

Branch Concepts, LLC in its sole discretion, reserves the right to modify and change these features in order to improve the homes. This is for information only and is not a part of a legal contract and is subject to errors, omissions and change.