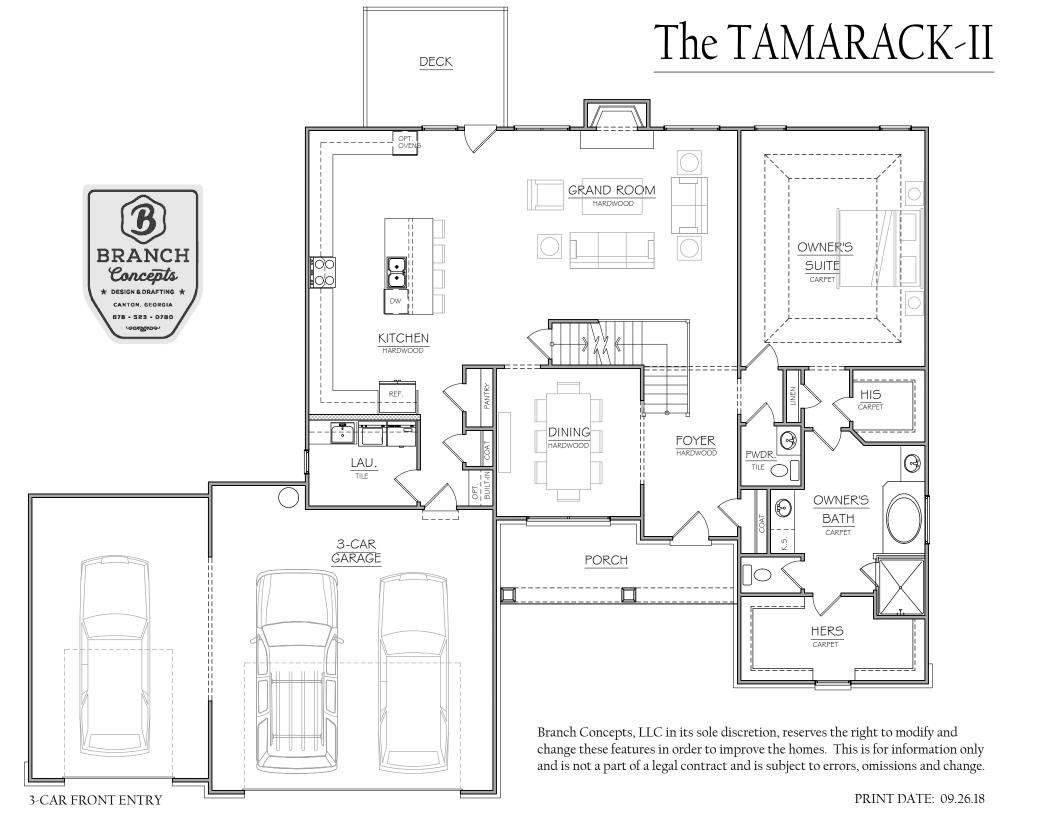

#### The TAMARACK-II DECK GRAND ROOM HARDWOOD OWNER'S SUITE CARPET KITCHEN HIS CARPET REF. DINING **FOYER** HARDWOOD HARDWOOD PWDR. 0 LAU. **OWNER'S** BATH CARPET 2-CAR GARAGE PORCH **HERS** CARPET **BRANCH** Concepts ★ DESIGN & DRAFTING ★ CANTON, GEORGIA Branch Concepts, LLC in its sole discretion, reserves the right to modify and change these features in order to improve the homes. This is for information only and is not a part of a legal contract and is subject to errors, omissions and change. PRINT DATE: 09.26.18

3-CAR FRONT ENTRY

Branch Concepts, LLC in its sole discretion, reserves the right to modify and change these features in order to improve the homes. This is for information only and is not a part of a legal contract and is subject to errors, omissions and change.