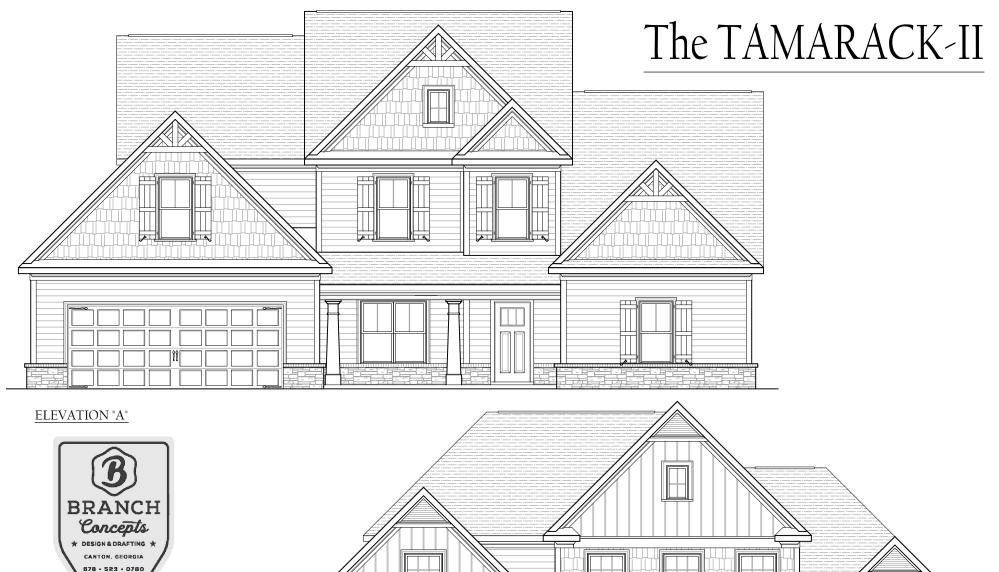

#### The TAMARACK-II DECK GRAND ROOM HARDWOOD OWNER'S SUITE CARPET KITCHEN HIS CARPET REF. DINING **FOYER** HARDWOOD HARDWOOD PWDR. 0 LAU. **OWNER'S** BATH CARPET 2-CAR GARAGE PORCH **HERS** CARPET **BRANCH** Concepts ★ DESIGN & DRAFTING ★ CANTON, GEORGIA Branch Concepts, LLC in its sole discretion, reserves the right to modify and change these features in order to improve the homes. This is for information only and is not a part of a legal contract and is subject to errors, omissions and change. PRINT DATE: 09.26.18