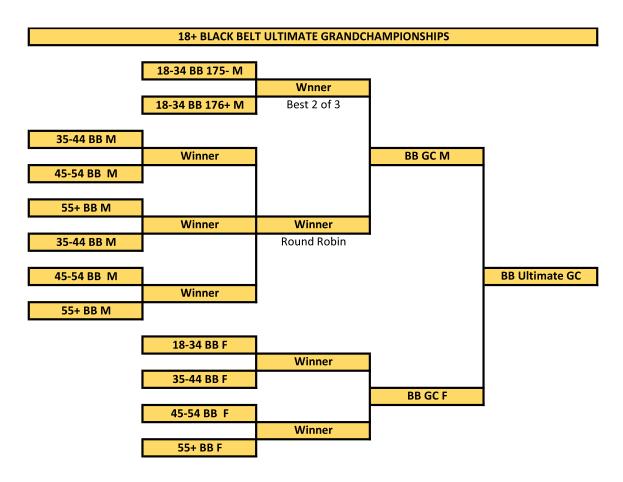

## Black Belt Ultimate Grand Championships

All 18+ Black Belt Sparring Division winner, Male & Female will have the opportunity to compete for the Black Belt Ultimate Grand Champion title!