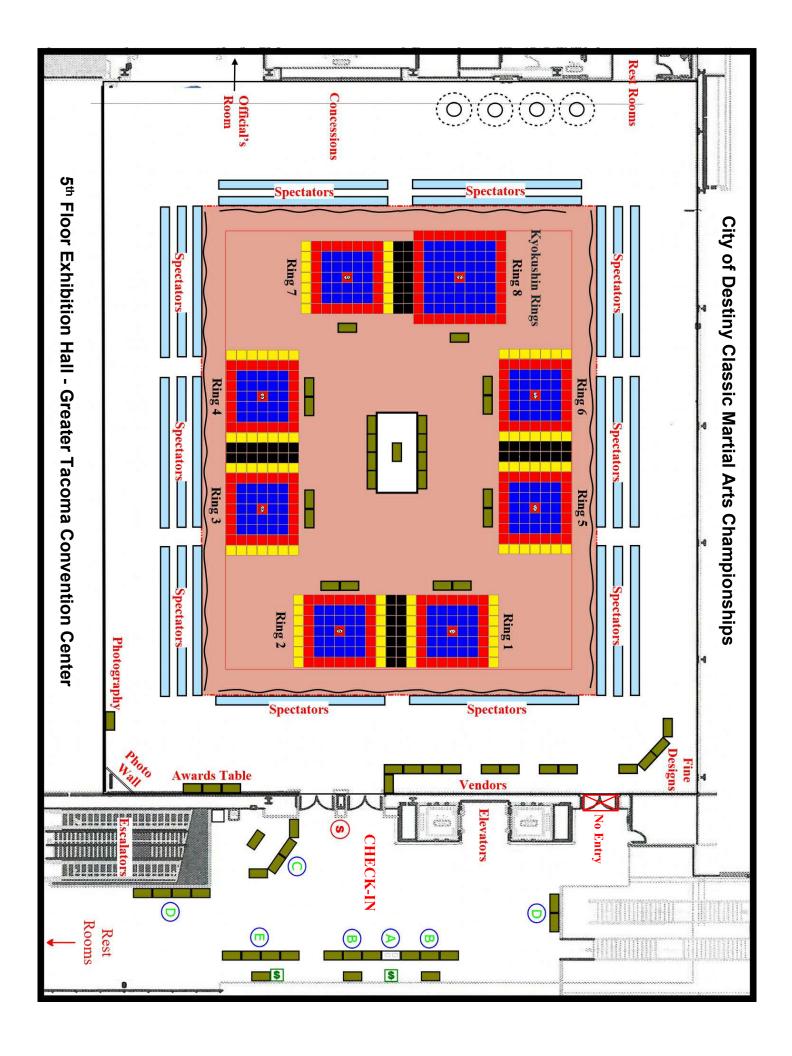

## **Layout Legend**

Host Station: Pre-Registration Sign-In

Check-In Station: One (1) School/Team Representative plus all paid and unpaid Spectators and Coaches

Officials / Staff Check-in Station

**Day-Of Registration Stations** 

**Registration Station:** Non-Registered Players and individual unpaid Spectators and Coaches.