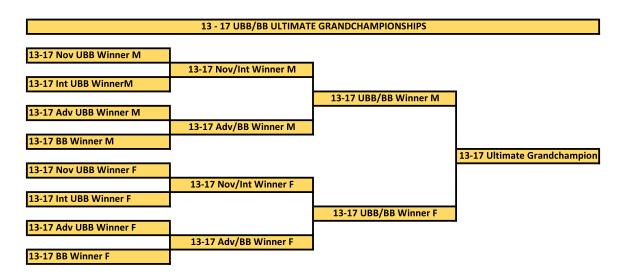

## 13-17 Ultimate Grand Championships

All 13-17 Under Black Belt (novice, intermediate, & advanced) & Black Belt Sparring Division winners, Male & Female will have the opportunity compete for the 13-17 Ultimate Grand Champion title!