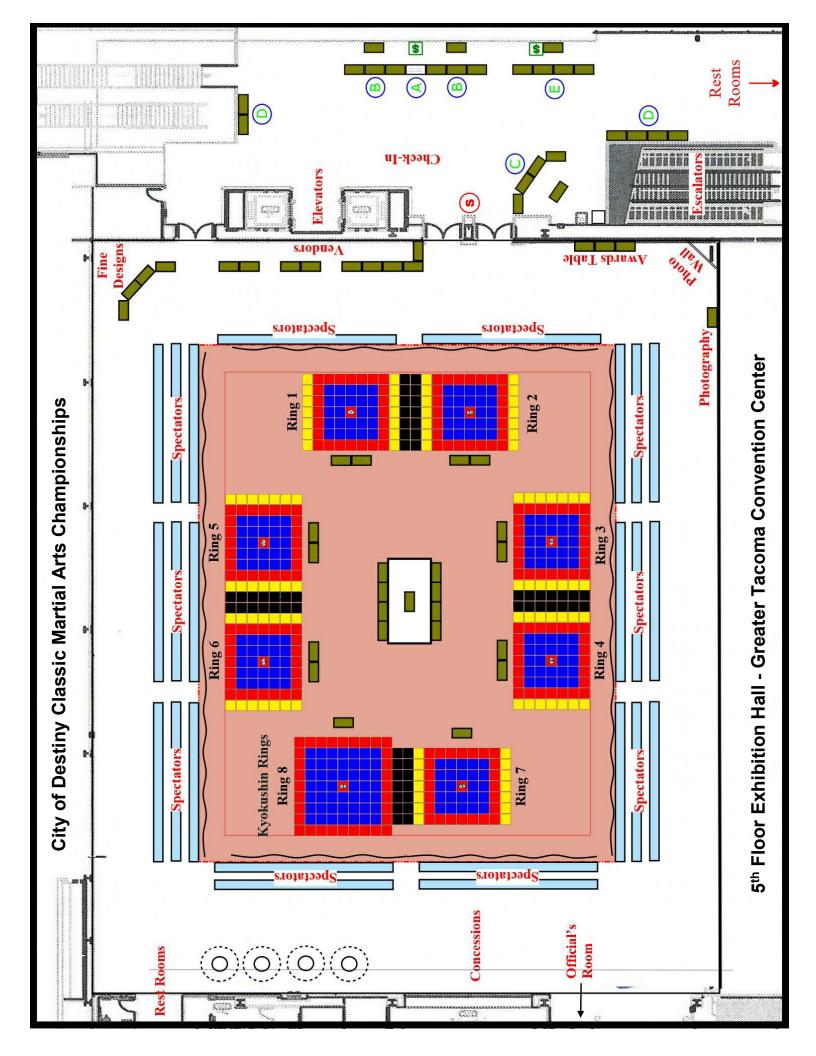

## **Layout Legend**

- A Host Station: Pre-Registration Sign-In
- B Check-In Station: One (1) School/Team Representative plus all paid and unpaid Spectators and Coaches
- C Officials/Staff Check-in Station
- Player Card Stations
- Registration Station: Non-Registered Players and individual unpaid Spectators and Coaches.