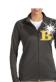

# BRUNSWICK ELEMENTARY

Maroon & Gold Glitter Vinyl, outlined w/ Crystal Rhinestones

Maroon, White, Black & Gold Glitter Vinyl

~~~ Questions? ~~~ Hope Bonanno HopeBonanno@yahoo.com 301-639-1862 text/call

Rhinestone Apparel for Women & Girls Facebook.com/SparkleWearFundraising A. \$25.00 Ladies/Girls Short Sleeve Tee Sizes: Full Ladies Cut: XS, S, M, L, XL, 2XL: Colors: Black, Charcoal, Lt. Grey, White