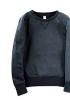

D. \$35.00 Adult/Youth Pullover Hoodie Sizes: Adult S, M, L, XL, 2X, 3X, 4X, 5X: Colors: Black, Charcoal, White

Sizes: Youth XS, S, M, L, XL: Colors: Black, Charcoal, White

E. \$50.00 Ladies Full Zip Stretch Tech Shell Jacket (includes left chest glitter B) *Glitter B is on left chest. Select logo for back.* Size: Full Ladies Cut: S, M, L, XL, 2XL, 3XL: Colors: Black, Charcoal