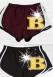

J. \$30.00 Ladies Performance Jersey Polo Only available as shown w/ gold glitter B Sizes: Ladies full cut S, M, L, XL, 2XL: Color: Black, Charcoal, Maroon, White

K. \$23.00 Velocity Performance Shorts Only available as shown w/ gold glitter B Sizes: Girls: S, M, L: Sizes: Ladies: XS, S, M, L, XL, 2XL: Colors: Maroon w/black, Black w/black