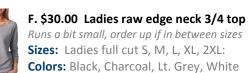

#### G. \$30.00 Lightweight French Terry Slouchy Pullover

Sizes: Full Ladies Cut: S, M, L, XL, 2XL: Colors: Black, Smoke, White

Sizes: Girls XS, S, M, L, XL: Colors: Black, Smoke, White

H. \$25.00 Ladies Flowy Racerback Tank Sizes: Full Ladies Cut: XS, S, M, L, XL, 2XL: Colors: Black, Charcoal, Lt. Grey, White