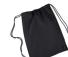

L. \$30.00 - Sweatshirt Stadium Blanket Size: 50" x 62"

**Colors:** Black, Sport Grey

M. \$18.00 - Fleece Rhinestone Earband Only available as shown w/Brunswick Size: one size Colors: Black, Maroon

N. \$18.00 - Drawstring Backpack Size: one size Color: Black