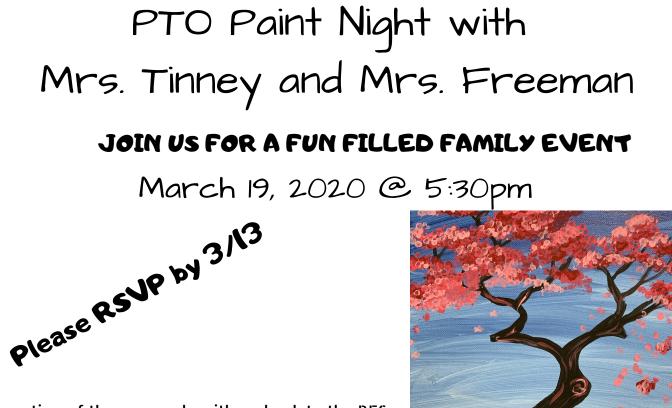

A portion of the proceeds with go back to the BES Art Department.

This is not a drop off event.

We will be painting this really beautiful Cherry Blossom Tree painting, appropriate for the whole family!

Check out the color photo on our facebook page or website