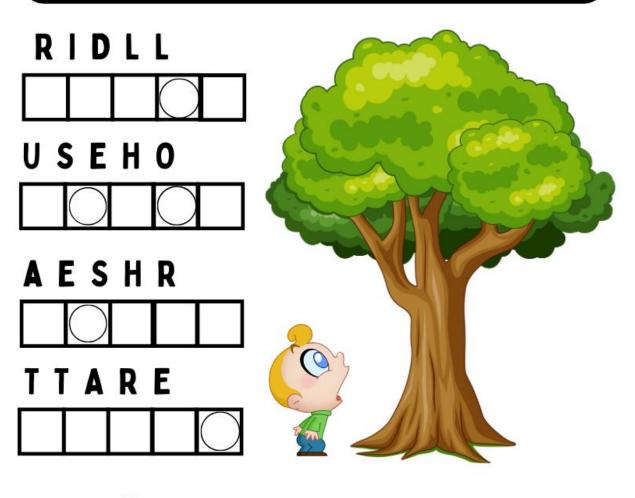

ou Solve All 5 of these Riddles?



### **Pack #5 - Animals**

#### HERE'S YOUR CLUE:

I LIKE TO EAT JUST ABOUT EVERYTHING. FISH, INSECTS, SEEDS, FRUITS AND EVEN GARBAGE ARE ALL DELICIOUS TO ME. WHAT BIRD AM I?





HERE'S YOUR CLUE:

AS FAR AS I'M CONCERNED, EVERYTHING IS BLACK AND WHITE TO ME. WHAT ANIMAL AM I?



l'm a \_\_\_\_\_.

#### HERE'S YOUR CLUE:

IF YOU'RE ABOUT TO WATCH A SCARY MOVIE THAT TAKES PLACE ON THE OCEAN, IT'S HIGHLY LIKELY YOU'LL SEE ME OR ONE OF MY FRIENDS. WHAT AM I?





HERE'S YOUR CLUE:

I'M ONE OF THE WORLD'S LARGEST RAPTORS AND CAN REACH ALTITUDES OF OVER 10,000 FEET. WHAT AM 1?





#### HERE'S YOUR CLUE:

I USE AS LITTLE ENERGY AS POSSIBLE. IF YOU WATCH ME, YOU WILL SOON DISCOVER THAT I HANG MOTIONLESS FROM BRANCHES FOR 15 TO 20 HOURS EVERY DAY! WHAT AM I?





## **ANSWER KEY**

#### **RIDDLE #1**

PORCH - R VINES - V,N PATIO - A CREEK - E

I'M A RAVEN.

#### RIDDLE #3

CHALK - H WATER - A,R COAST - S KNOCK - K

I'M A SHARK.

#### RIDDLE #5

DRILL - L HOUSE - 0,S SHARE - H TREAT- T

I'M A SLOTH.

#### **RIDDLE #2**

FENCE - E BLAZE - B,Z CRANE - R PLANT - A

#### I'M A ZEBRA.

#### RIDDLE #4

CARGO - A,G FLEET - L EARTH - E ANKLE - E



If you enjoyed this Activity Pack, PLEASE pass it on to others!



If you are looking for lots of other Free Activities, please visit our website today. Here's where we can be found: <u>https://kidzrockuniversity.com</u>

Have an AWESOME Day!

Max Reid

**Kidz Rock University**