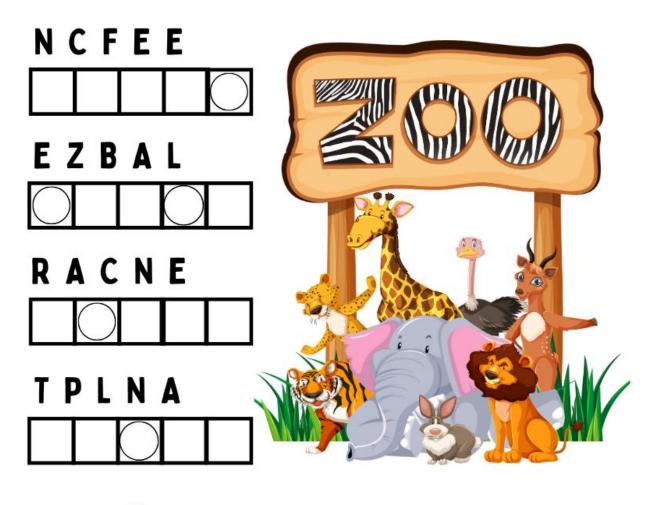

#### **RIDDLE #2**

FENCE - E BLAZE - B,Z CRANE - R PLANT - A

#### I'M A ZEBRA.