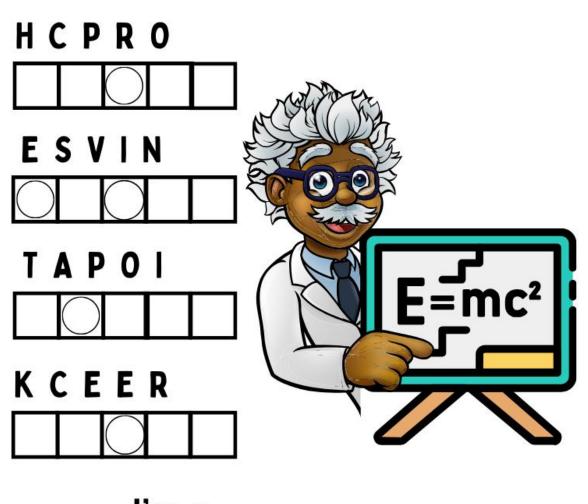

# Can You Solve All 5 of these Riddles?



### **Pack #5 - Animals**

#### HERE'S YOUR CLUE:

I LIKE TO EAT JUST ABOUT EVERYTHING. FISH, INSECTS, SEEDS, FRUITS AND EVEN GARBAGE ARE ALL DELICIOUS TO ME. WHAT BIRD AM I?





HERE'S YOUR CLUE:

AS FAR AS I'M CONCERNED, EVERYTHING IS BLACK AND WHITE TO ME. WHAT ANIMAL AM I?



l'm a \_\_\_\_\_.

#### HERE'S YOUR CLUE:

IF YOU'RE ABOUT TO WATCH A SCARY MOVIE THAT TAKES PLACE ON THE OCEAN, IT'S HIGHLY LIKELY YOU'LL SEE ME OR ONE OF MY FRIENDS. WHAT AM I?





HERE'S YOUR CLUE:

I'M ONE OF THE WORLD'S LARGEST RAPTORS AND CAN REACH ALTITUDES OF OVER 10,000 FEET. WHAT AM 1?





#### HERE'S YOUR CLUE:

I USE AS LITTLE ENERGY AS POSSIBLE. IF YOU WATCH ME, YOU WILL SOON DISCOVER THAT I HANG MOTIONLESS FROM BRANCHES FOR 15 TO 20 HOURS EVERY DAY! WHAT AM I?





## **ANSWER KEY**

#### **RIDDLE #1**

PORCH - R VINES - V,N PATIO - A CREEK - E

I'M A RAVEN.

#### RIDDLE #3

CHALK - H WATER - A,R COAST - S KNOCK - K

I'M A SHARK.

#### RIDDLE #5

DRILL - L HOUSE - 0,S S