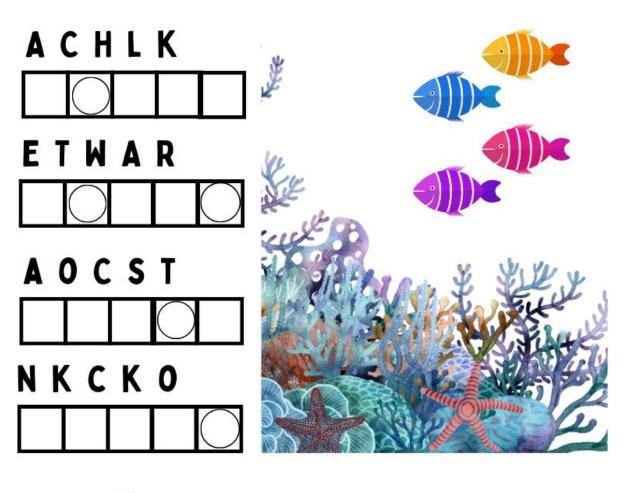

# Can You Solve All 5 of these Riddles?



### **Pack #5 - Animals**

#### HERE'S YOUR CLUE:

I LIKE TO EAT JUST ABOUT EVERYTHING. FISH, INSECTS, SEEDS, FRUITS AND EVEN GARBAGE ARE ALL DELICIOUS TO ME. WHAT BIRD AM I?





HERE'S YOUR CLUE:

AS FAR AS I'M CONCERNED, EVERYTHING IS BLACK AND WHITE TO ME. WHAT ANIMAL AM I?



l'm a \_\_\_\_\_.

#### HERE'S YOUR CLUE:

IF YOU'RE ABOUT TO WATCH A SCARY MOVIE THAT TAKES PLACE ON THE OCEAN, IT'S HIGHLY LIKELY YOU'LL SEE ME OR ONE OF MY FRIENDS. WHAT AM I?





HERE'S YOUR CLUE:

I'M ONE OF THE WORLD'S LARGEST RAPTORS AND CAN REACH ALTITUDES OF OVER 10,000 FEET. WHAT AM 1?





#### HERE'S YOUR CLUE:

I USE AS LITTLE ENERGY AS POSSIBLE. IF YOU WATCH ME, YOU WILL SOON DISCOVER THAT I HANG MOTIONLESS FROM BRANCHES FOR 15 TO 20 HOURS EVERY DAY! WHAT AM I?





## **ANSWER KEY**

#### **RIDDLE #1**

PORCH - R VINES - V,N PATIO - A CREEK - E

I'M A RAVEN.

#### RIDDLE #3

CHALK - H WATER - A,R COAST - S KNOCK - K

I'M A SHARK.

#### RIDDLE #5

DRILL - L HOUSE - 0,S SHARE - H TREAT- T

I'M A SLOTH.

#### **RIDDLE #2**

FENCE - E BLAZE - B,Z CRANE - R PLANT - A

#### I'M A ZEBRA.

#### RIDDLE #4

CARGO - A,G FLEET - L EARTH - E ANKLE - E



If you enjoyed this Activity Pack, PLEASE pass it on to others!



If you are looking for lots of other Free A