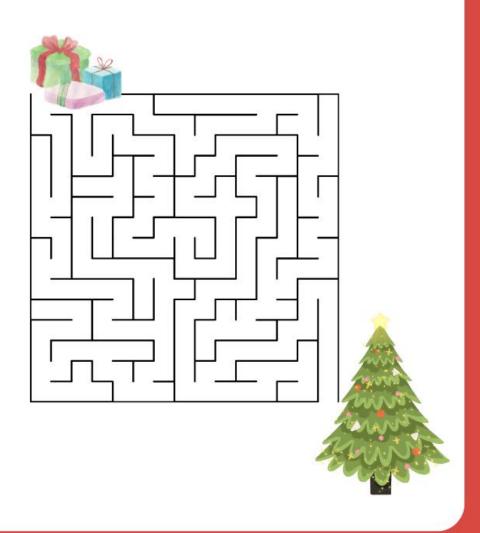

#### CHRISTMAS MAZE

Can you navigate the maze to show the gifts how to get to the Christmas tree?