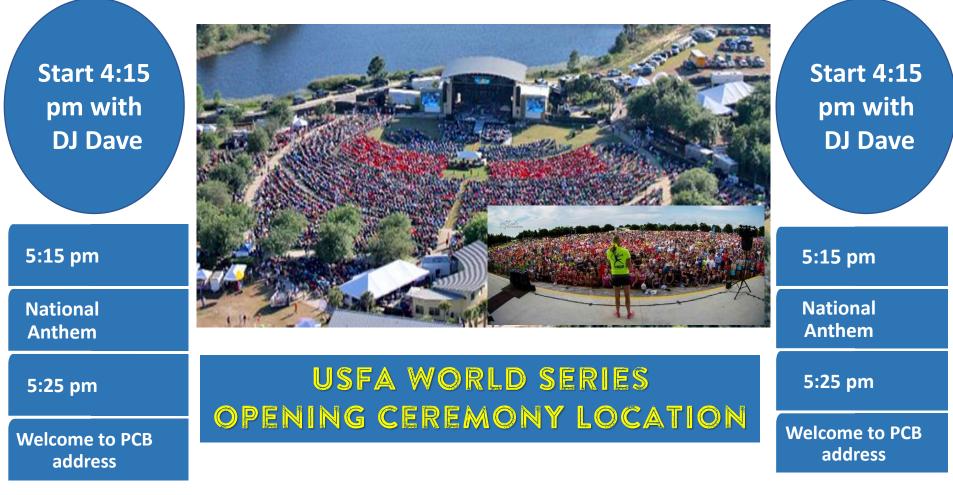

### OPENING CEREMONY SCHEDULE OF EVENTS

#### Sunday, July 7th and July 14th

**4:15 PM:** Aaron Bessant opens for Opening Ceremony festivities! Located at Pier Park South Pin Trading Begins and Merchandise is available.

6:00 PM: Mardi Gras Style Parade begins.

**7:30 PM:** Beat the Heat at Rock'it Lanes. More pin trading and activities for players and teams that want to get out of the heat and hang out.

#### 600 S Pier Park Dr, Panama City Beach, FL 32413