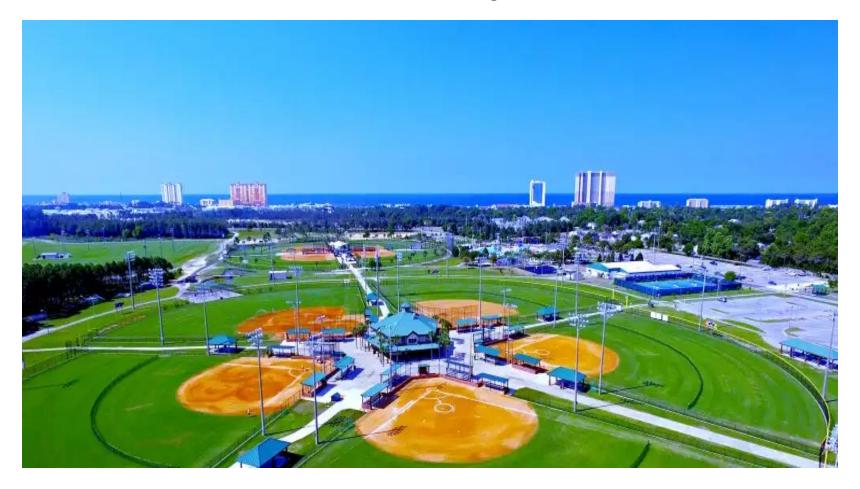

#### PANAMA CITY BEACH SPORTS COMPLEX

#### 50 Chip Seal Pkwy, Panama City Beach, Florida 32407

\*\*No Metal Cleats allowed on the Artificial Turf at this Complex

### PANAMA CITY BEACH SPORTS COMPLEX

- Synthetic Turf Field Rules:
- Access to playing surfaces is limited to players, coaches, officials, trainers and authorized personnel.
- Only sneakers, turf shoes or molded plastic cleats are allowed on the actual turf playing surfaces
- Teams can bring in canopies for shade and chairs are allowed.

### PANAMA CITY BEACH SPORTS COMPLEX

- Only Team Coolers are allowed in the park.
- You can bring canopies and chairs. I encourage teams to bring both. Shade is limited at the new complex. The landscaping and planting of trees has not been completed
- This is the sign that is posted on the fence. This applies to the playing surface only. Does not apply to dugout. It is like a giant outdoor carpet, so the rules are in place to help keep the carpet looking nice.
- You can have sport drinks in the dugout, but not on the actual playing surface