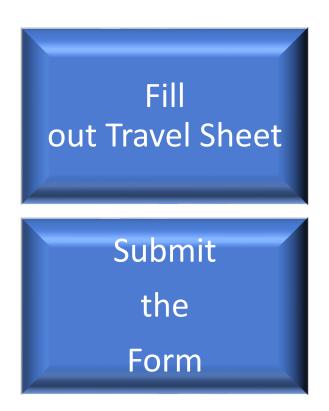

#### A FEW TASKS NEED TO BE TAKEN CARE OF BEFORE POOL GAMES BEGIN..

- Go to usfastpitch.ws
- Go to Team Portal on Menu Bar
- Click the drop down and
- select Travel Sheet

TEAM PORTAL AL  $\sim$ **TEAM TOOLS** RULEBOOK LOGIN USFA DIRECTORY POOL REQUEST FORM ADD ON ROSTER TRAVEL SHEET