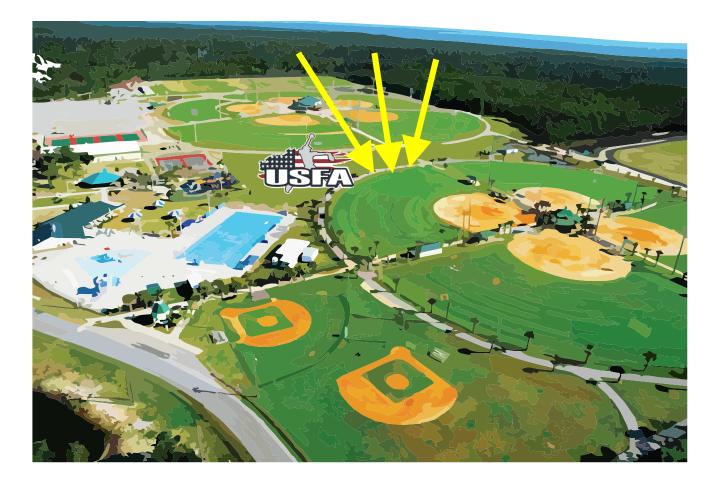

#### PANAMA CITY BEACH SPORTS COMPLEX

#### 50 Chip Seal Pkwy, Panama City Beach, Florida 32407

\*\*No Metal Cleats allowed on the Artificial Turf at this Complex

### PANAMA CITY BEACH SPORTS COMPLEX

- Synthetic Turf Field Rules:
- Access to playing surfaces is limited to players, coaches, officials, trainers and authorized personnel.
- Only sneakers, turf shoes or molded plastic cleats are allowed on the actual turf playing surfaces
- Teams can bring in canopies for shade and chairs are allowed.