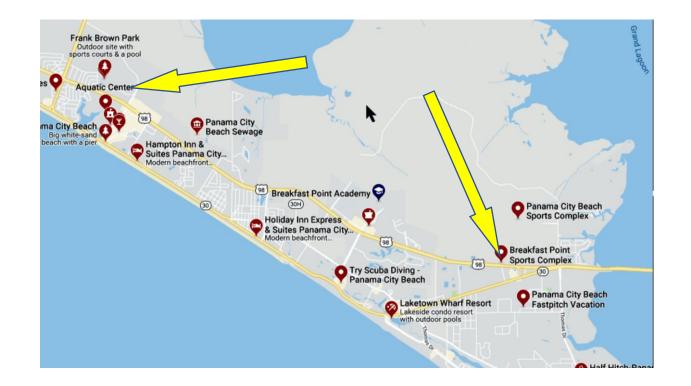

#### FRANK BROWN SPORTS COMPLEX

#### 16200 Panama City Beach Pkwy, Panama City Beach, FL 32413

#### PANAMA CITY BEACH SPORTS COMPLEX

#### 50 Chip Seal Pkwy, Panama City Beach, Florida 32407

\*\*No Metal Cleats allowed on the Artificial Turf at this Complex