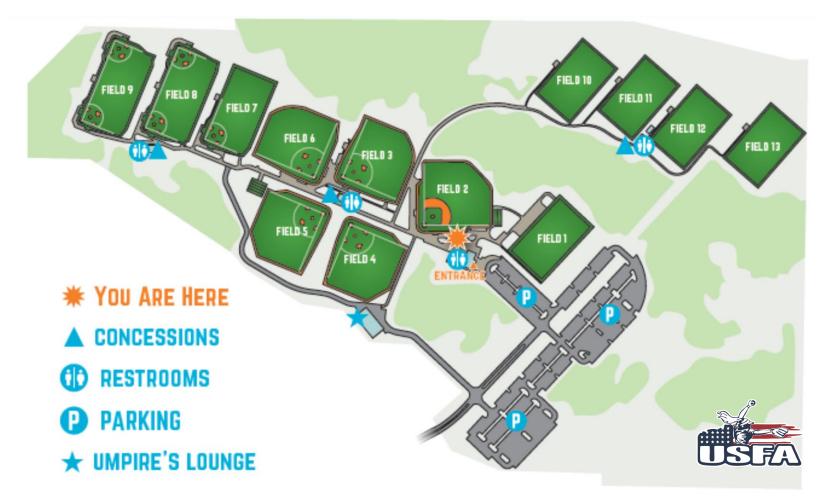

## FRANK BROWN SPORTS COMPLEX

#### 16200 Panama City Beach Pkwy, Panama City Beach, FL 32413

\*\*Metal Spikes allowed on the natural grass fields at this complex