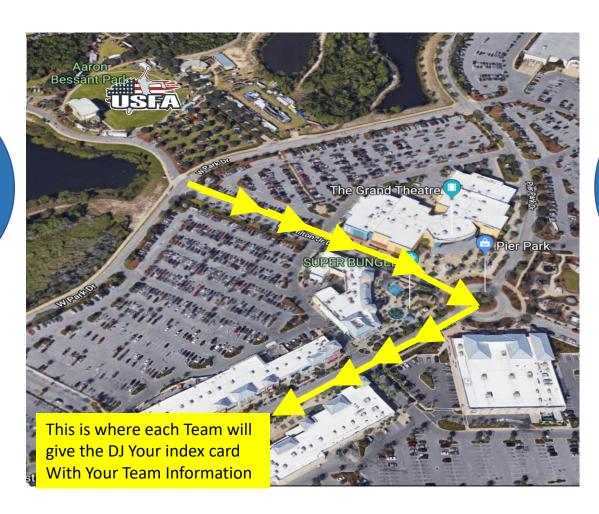

## TEAM STAGING FOR PARADE

Start staging at 6:00 pm

Start staging at 6:00 pm

Parade Start at 6:15 pm

Parade Start at 6:15 pm

# INFORMATION CARD FOR PARADE