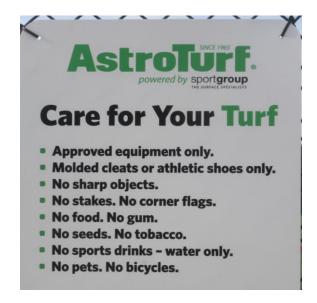

### PANAMA CITY BEACH SPORTS COMPLEX

- Only Team Coolers are allowed in the park.
- You can bring canopies and chairs. I encourage teams to bring both. Shade is limited at the new complex. The landscaping and planting of trees has not been completed
- This is the sign that is posted on the fence. This applies to the playing surface only. Does not apply to dugout. It is like a giant outdoor carpet, so the rules are in place to help keep the carpet looking nice.
- You can have sport drinks in the dugout, but not on the actual playing surface