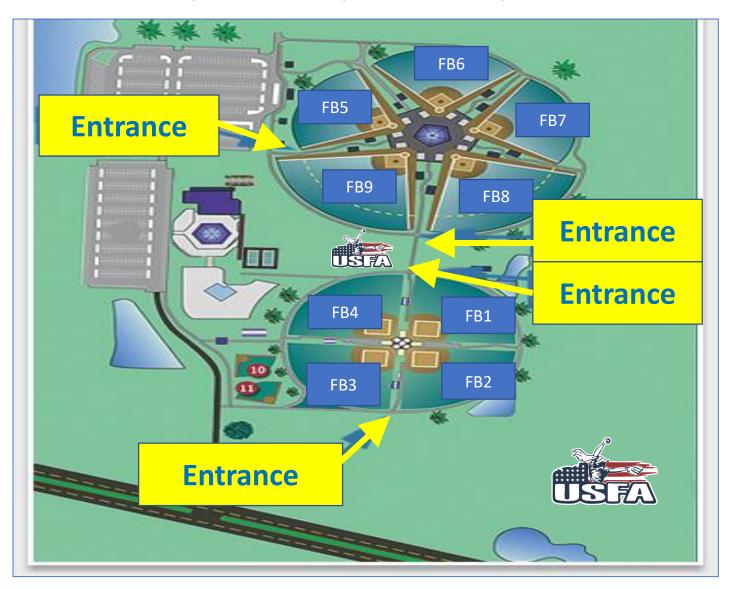

#### PANAMA CITY BEACH SPORTS COMPLEX

#### 50 Chip Seal Pkwy, Panama City Beach, Florida 32407

\*\*No Metal Cleats allowed on the Artificial Turf at this Complex

### PANAMA CITY BEACH SPORTS COMPLEX

- Synthetic Turf Field Rules:
- Access to playing surfaces is limited to players, coaches, officials, trainers and authorized personnel.
- Only sneakers, turf shoes or molded plastic cleats are allowed on the actual turf playing surfaces
- Teams can bring in canopies for shade and chairs are allowed.

### PANAMA CITY BEACH SPORTS COMPLEX

- Only Team Coolers are allowed in the park.
- You can bring canopies and chairs. I encourage teams to bring both. Shade is limited at the new complex. The landscaping and planting of trees has not been completed
- This is the sign that is posted on the fence. This applies to the playing surface only. Does not apply to dugout. It is like a giant outdoor carpet, so the rules are in place to help keep the carpet looking nice.
- You can have sport drinks in the dugout, but not on the actual playing surface