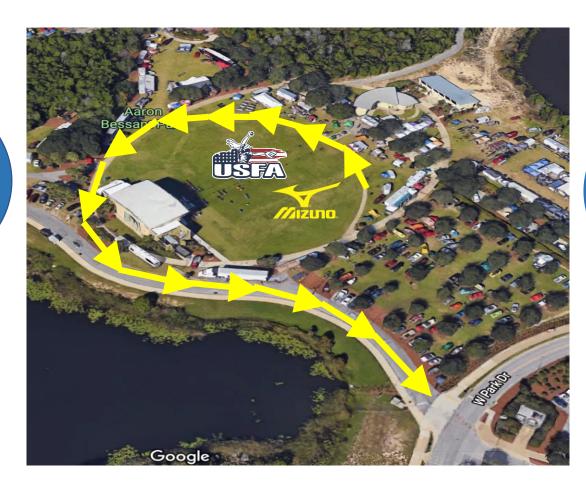

## TEAM STAGING FOR PARADE

Start staging at 6:00 pm

Start staging at 6:00 pm

Parade Start at 6:15 pm

Parade Start at 6:15 pm

# INFORMATION CARD FOR PARADE