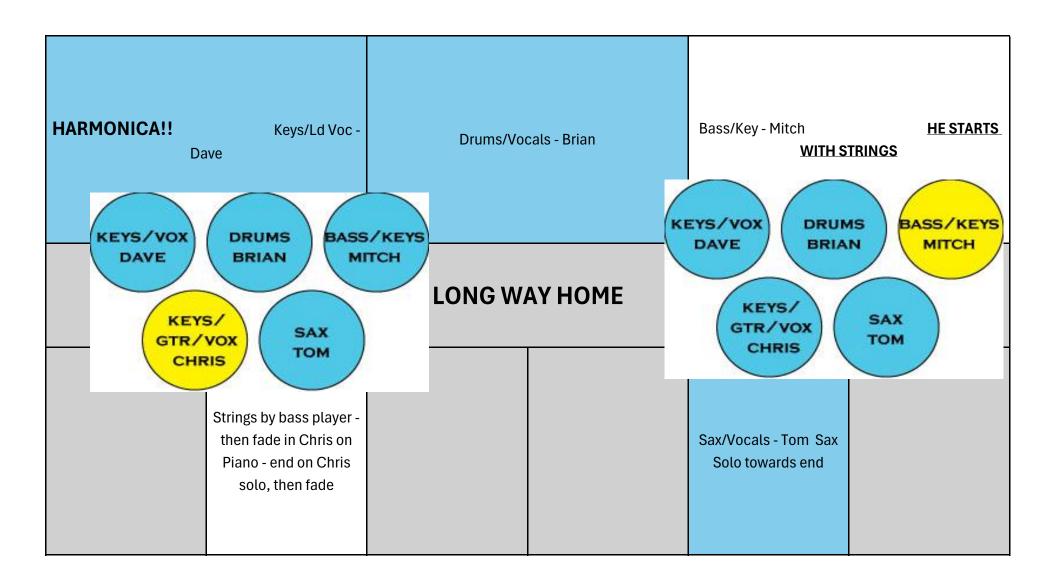

Keys/Ld Vocals - Dave

Drums/Vocals - Brian

Bass/Key - Mitch

Key1 - DI, Key2-DI, Vocal/Boom - Wedge

Kick, Snare, Hat, Rack1, Rack2, Rack3, Floor1, Floor2, OH-L, OH-R, Pad-DI, Vocal/Boom

Voc, Bass-XLR, KeyL & KeyR, Stereo DI -Wedge

## THE SUPERTRAMP TRIBUTE BAND - 26 channels: Kick, Snare, Hat, 5 tom mics, 8 channels of DI, 2 Direct XLR, 2 OH w/booms, 1 sax condensor, 5 vocal mics with 5 booms. 2 Wedges, 3 IEM's

Sax/Vocals - Tom

Sax-Cond Mic/stand, Sax-wireless (supplies), Vocal/Boom