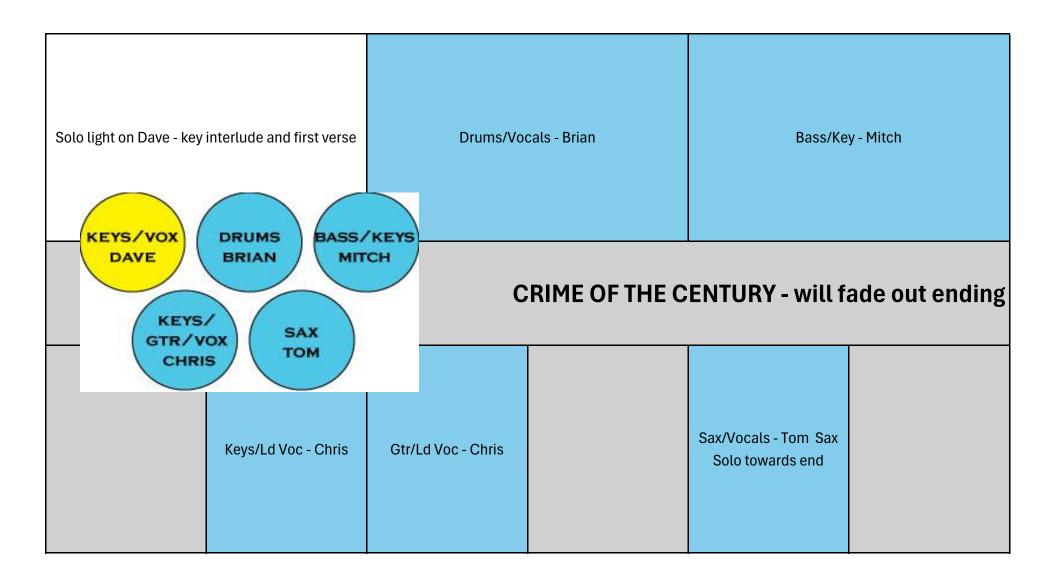

Keys/Ld Vocals - Dave

Drums/Vocals - Brian

Bass/Key - Mitch

Key1 - DI, Key2-DI, Vocal/Boom - Wedge

Kick, Snare, Hat, Rack1, Rack2, Rack3, Floor1, Floor2, OH-L, OH-R, Pad-DI, Vocal/Boom

Voc, Bass-XLR, KeyL & KeyR, Stereo DI -Wedge

## THE SUPERTRAMP TRIBUTE BAND - 26 channels: Kick, Snare, Hat, 5 tom mics, 8 channels of DI, 2 Direct XLR, 2 OH w/booms, 1 sax condensor, 5 vocal mics with 5 booms. 2 Wedges, 3 IEM's

Sax/Vocals - Tom

Sax-Cond Mic/stand, Sax-wireless (supplies), Vocal/Boom