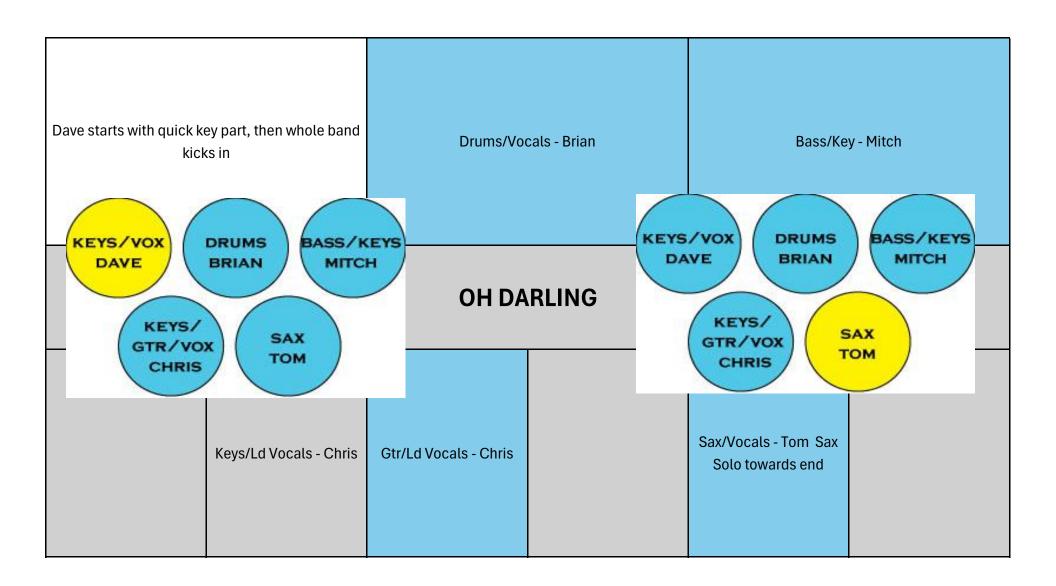

| Keys/Ld voc - Dave                                     |                     | SAMPLES!!! Drums/Vocals - Brian BEGINS AND END WITH RAIN/THUNDER SAMPLES |  | Bass/Key - Mitch                         |  |
|--------------------------------------------------------|---------------------|--------------------------------------------------------------------------|--|------------------------------------------|--|
| ITS RAINING AGAIN - BRIGHT AND FUN LIGHTING THROUGHOUT |                     |                                                                          |  |                                          |  |
|                                                        | Keys/Ld Voc - Chris |                                                                          |  | Sax/Vocals - Tom Sax<br>Solo towards end |  |