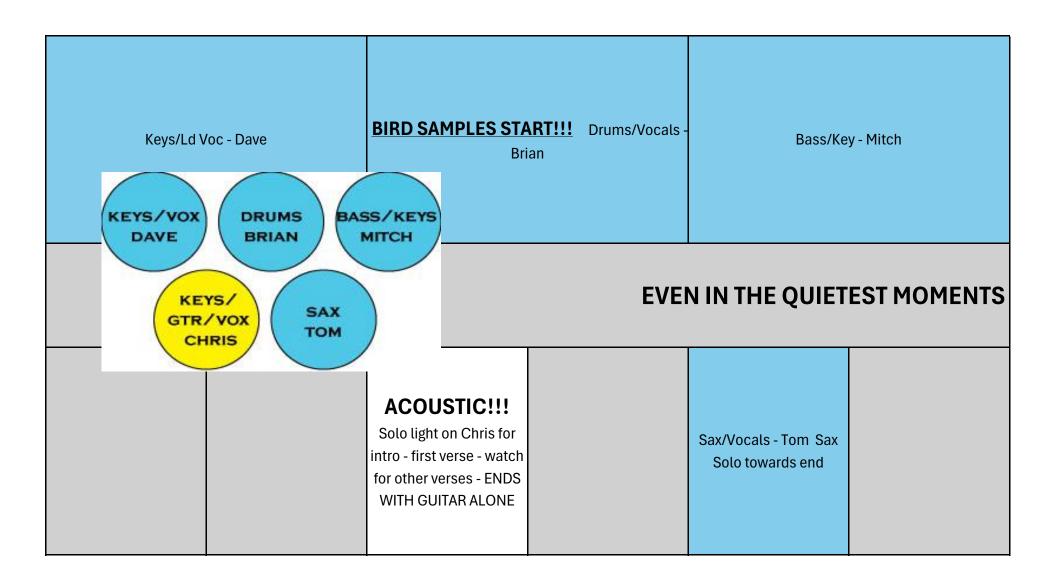

Keys/Ld Vocals - Dave

Drums/Vocals - Brian

Bass/Key - Mitch

Key1 - DI, Key2-DI, Vocal/Boom - Wedge

Kick, Snare, Hat, Rack1, Rack2, Rack3, Floor1, Floor2, OH-L, OH-R, Pad-DI, Vocal/Boom

Voc, Bass-XLR, KeyL & KeyR, Stereo DI -Wedge

## THE SUPERTRAMP TRIBUTE BAND - 26 channels: Kick, Snare, Hat, 5 tom mics, 8 channels of DI, 2 Direct XLR, 2 OH w/booms, 1 sax condensor, 5 vocal mics with 5 booms. 2 Wedges, 3 IEM's

Sax/Vocals - Tom

Sax-Cond Mic/stand, Sax-wireless (supplies), Vocal/Boom