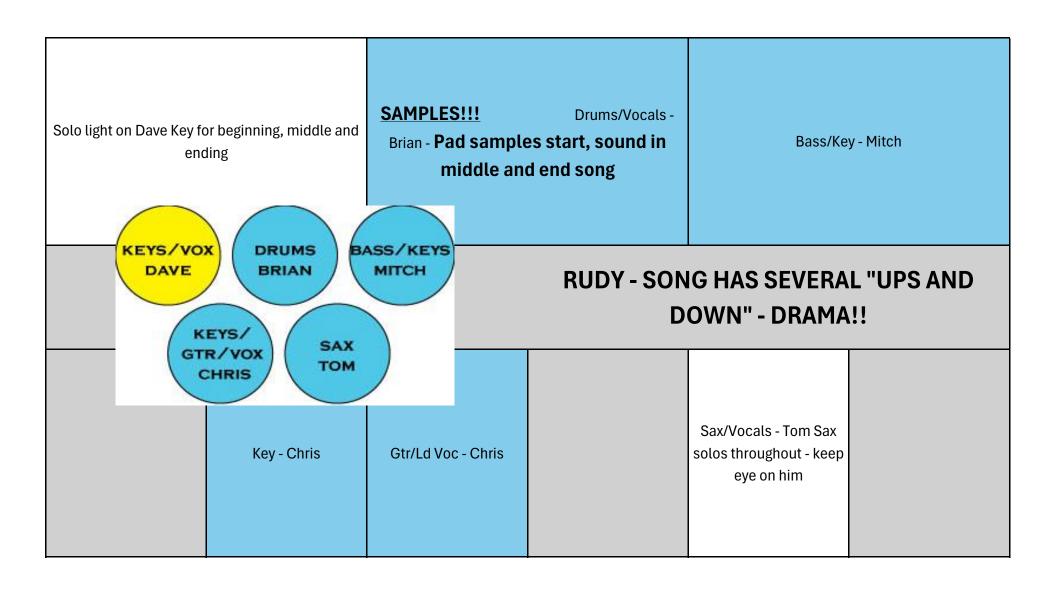

Keys/Ld Vocals - Dave

Drums/Vocals - Brian

Bass/Key - Mitch

Key1 - DI, Key2-DI, Vocal/Boom - Wedge

Kick, Snare, Hat, Rack1, Rack2, Rack3, Floor1, Floor2, OH-L, OH-R, Pad-DI, Vocal/Boom

Voc, Bass-XLR, KeyL & KeyR, Stereo DI -Wedge

## THE SUPERTRAMP TRIBUTE BAND - 26 channels: Kick, Snare, Hat, 5 tom mics, 8 channels of DI, 2 Direct XLR, 2 OH w/booms, 1 sax condensor, 5 vocal mics with 5 booms. 2 Wedges, 3 IEM's

Sax/Vocals - Tom

Sax-Cond Mic/stand, Sax-wireless (supplies), Vocal/Boom