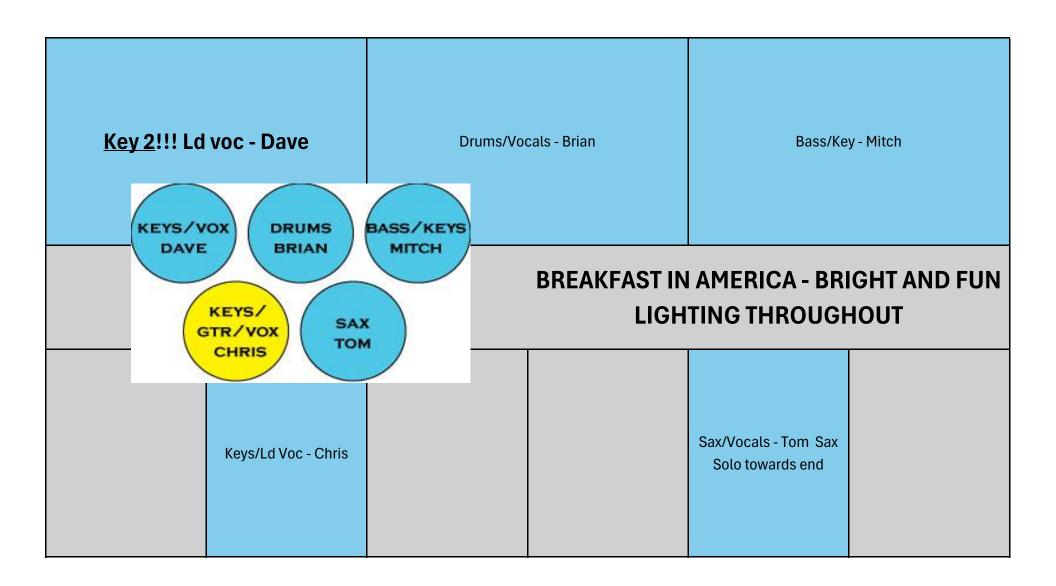

Keys/Ld Vocals - Dave

Drums/Vocals - Brian

Bass/Key - Mitch

Key1 - DI, Key2-DI, Vocal/Boom - Wedge

Kick, Snare, Hat, Rack1, Rack2, Rack3, Floor1, Floor2, OH-L, OH-R, Pad-DI, Vocal/Boom

Voc, Bass-XLR, KeyL & KeyR, Stereo DI -Wedge

## THE SUPERTRAMP TRIBUTE BAND - 26 channels: Kick, Snare, Hat, 5 tom mics, 8 channels of DI, 2 Direct XLR, 2 OH w/booms, 1 sax condensor, 5 vocal mics with 5 booms. 2 Wedges, 3 IEM's

Sax/Vocals - Tom

Sax-Cond Mic/stand, Sax-wireless (supplies), Vocal/Boom