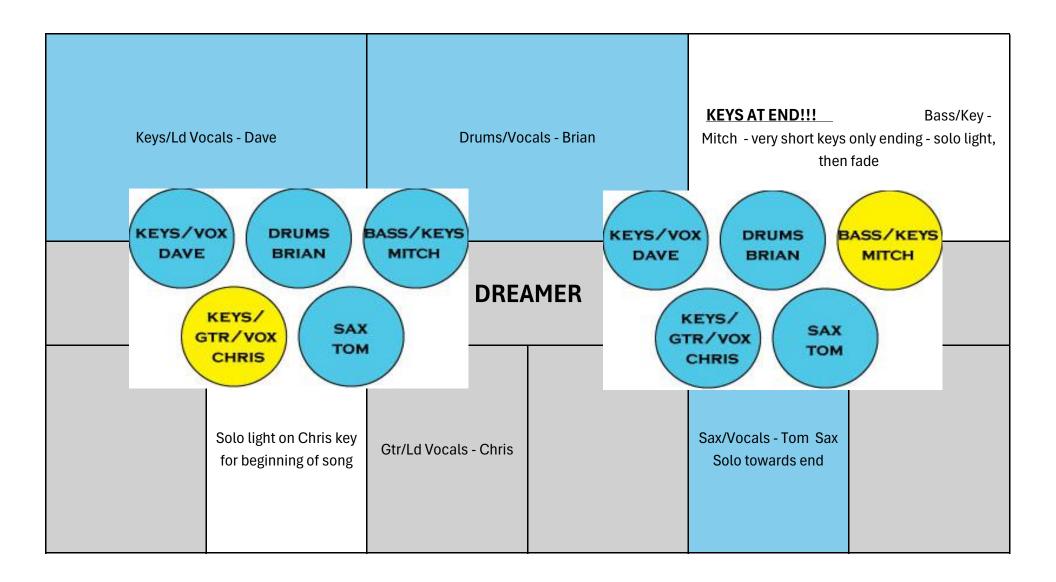

Keys/Ld Vocals - Dave



Drums/Vocals - Brian



Bass/Key - Mitch

Key1 - DI, Key2-DI, Vocal/Boom - Wedge

Kick, Snare, Hat, Rack1, Rack2, Rack3, Floor1, Floor2, OH-L, OH-R, Pad-DI, Vocal/Boom

Voc, Bass-XLR, KeyL & KeyR, Stereo DI -Wedge

## THE SUPERTRAMP TRIBUTE BAND - 26 channels: Kick, Snare, Hat, 5 tom mics, 8 channels of DI, 2 Direct XLR, 2 OH w/booms, 1 sax condensor, 5 vocal mics with 5 booms. 2 Wedges, 3 IEM's



Sax/Vocals - Tom

Sax-Cond Mic/stand, Sax-wireless (supplies), Vocal/Boom

































| Keys/Ld voc - Dave                                     |                     | SAMPLES!!! Drums/Vocals - Brian BEGINS AND END WITH RAIN/THUNDER SAMPLES |  | Bass/Key - Mitch                         |  |
|--------------------------------------------------------|---------------------|--------------------------------------------------------------------------|--|------------------------------------------|--|
| ITS RAINING AGAIN - BRIGHT AND FUN LIGHTING THROUGHOUT |                     |                                                                          |  |                                          |  |
|                                                        | Keys/Ld Voc - Chris |                                                                          |  |