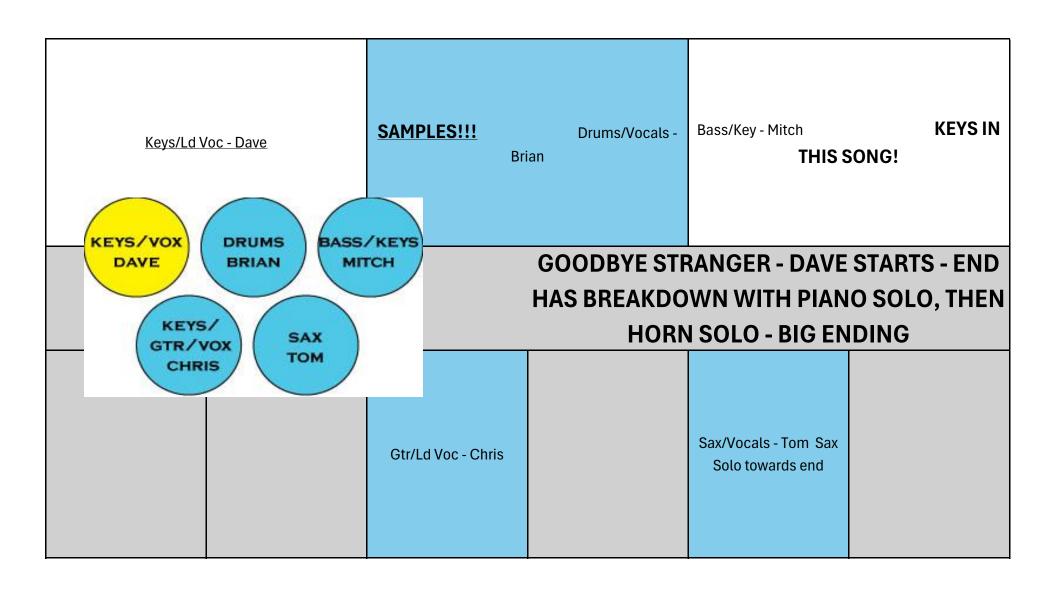

Keys/Ld Vocals - Dave

Drums/Vocals - Brian

Bass/Key - Mitch

Key1 - DI, Key2-DI, Vocal/Boom - Wedge

Kick, Snare, Hat, Rack1, Rack2, Rack3, Floor1, Floor2, OH-L, OH-R, Pad-DI, Vocal/Boom

Voc, Bass-XLR, KeyL & KeyR, Stereo DI -Wedge

## THE SUPERTRAMP TRIBUTE BAND - 26 channels: Kick, Snare, Hat, 5 tom mics, 8 channels of DI, 2 Direct XLR, 2 OH w/booms, 1 sax condensor, 5 vocal mics with 5 booms. 2 Wedges, 3 IEM's

Sax/Vocals - Tom

Sax-Cond Mic/stand, Sax-wireless (supplies), Vocal/Boom