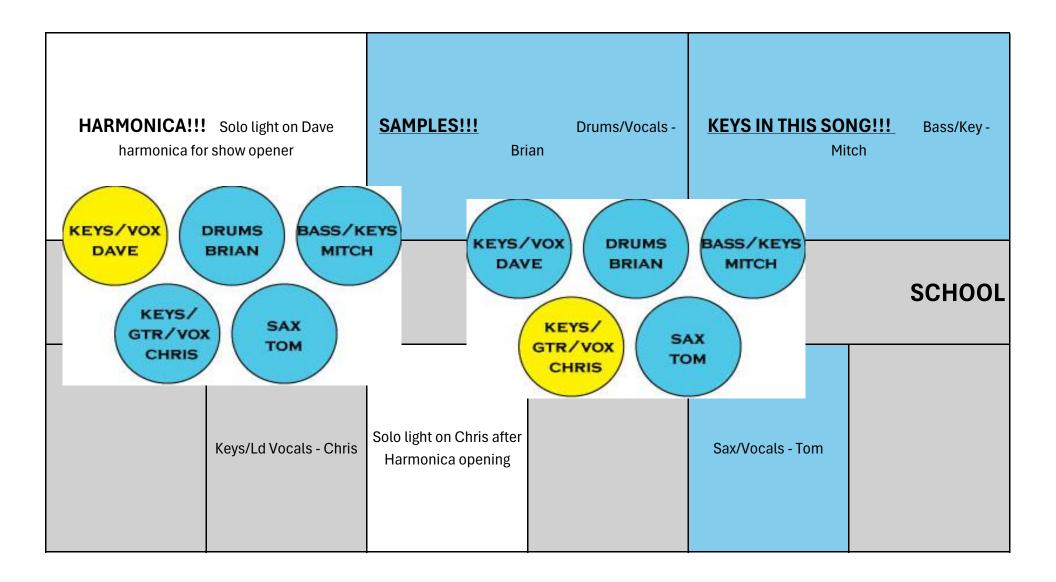

Keys/Ld Vocals - Dave



Drums/Vocals - Brian



Bass/Key - Mitch

Key1 - DI, Key2-DI, Vocal/Boom - Wedge

Kick, Snare, Hat, Rack1, Rack2, Rack3, Floor1, Floor2, OH-L, OH-R, Pad-DI, Vocal/Boom

Voc, Bass-XLR, KeyL & KeyR, Stereo DI -Wedge

## THE SUPERTRAMP TRIBUTE BAND - 26 channels: Kick, Snare, Hat, 5 tom mics, 8 channels of DI, 2 Direct XLR, 2 OH w/booms, 1 sax condensor, 5 vocal mics with 5 booms. 2 Wedges, 3 IEM's



Sax/Vocals - Tom

Sax-Cond Mic/stand, Sax-wireless (supplies), Vocal/Boom

































| Keys/Ld voc - Dave                                     |                     | SAMPLES!!! Drums/Vocals - Brian BEGINS AND END WITH RAIN/THUNDER SAMPLES |  | Bass/Key - Mitch                         |  |
|--------------------------------------------------------|---------------------|--------------------------------------------------------------------------|--|------------------------------------------|--|
| ITS RAINING AGAIN - BRIGHT AND FUN LIGHTING THROUGHOUT |                     |                                                                          |  |                                          |  |
|                                                        | Keys/Ld Voc - Chris |                                                                          |