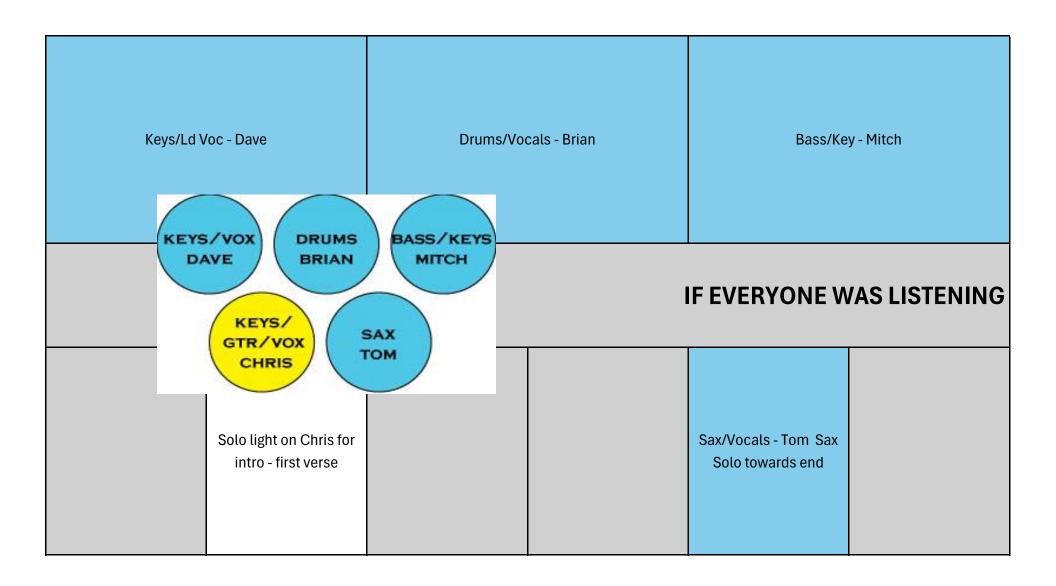

Keys/Ld Vocals - Dave

Drums/Vocals - Brian

Bass/Key - Mitch

Key1 - DI, Key2-DI, Vocal/Boom - Wedge

Kick, Snare, Hat, Rack1, Rack2, Rack3, Floor1, Floor2, OH-L, OH-R, Pad-DI, Vocal/Boom

Voc, Bass-XLR, KeyL & KeyR, Stereo DI -Wedge

## THE SUPERTRAMP TRIBUTE BAND - 26 channels: Kick, Snare, Hat, 5 tom mics, 8 channels of DI, 2 Direct XLR, 2 OH w/booms, 1 sax condensor, 5 vocal mics with 5 booms. 2 Wedges, 3 IEM's

Sax/Vocals - Tom

Sax-Cond Mic/stand, Sax-wireless (supplies), Vocal/Boom