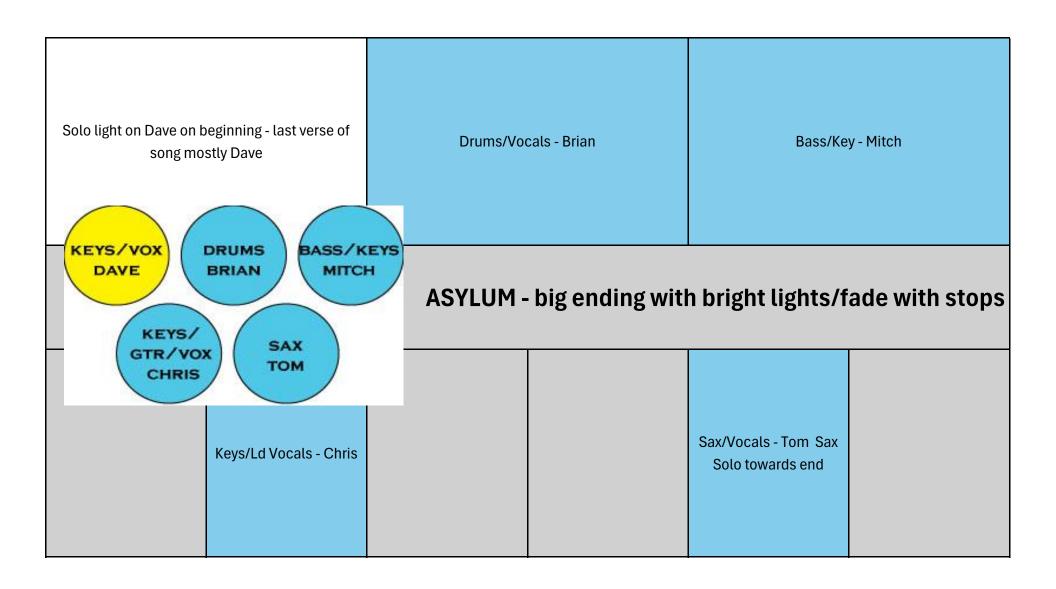

Keys/Ld Vocals - Dave



Drums/Vocals - Brian



Bass/Key - Mitch

Key1 - DI, Key2-DI, Vocal/Boom - Wedge

Kick, Snare, Hat, Rack1, Rack2, Rack3, Floor1, Floor2, OH-L, OH-R, Pad-DI, Vocal/Boom

Voc, Bass-XLR, KeyL & KeyR, Stereo DI -Wedge

## THE SUPERTRAMP TRIBUTE BAND - 26 channels: Kick, Snare, Hat, 5 tom mics, 8 channels of DI, 2 Direct XLR, 2 OH w/booms, 1 sax condensor, 5 vocal mics with 5 booms. 2 Wedges, 3 IEM's



Sax/Vocals - Tom

Sax-Cond Mic/stand, Sax-wireless (supplies), Vocal/Boom

































| Keys/Ld voc - Dave                                     |                     | SAMPLES!!! Drums/Vocals - Brian BEGINS AND END WITH RAIN/THUNDER SAMPLES |  | Bass/Key - Mitch                         |  |
|--------------------------------------------------------|---------------------|--------------------------------------------------------------------------|--|------------------------------------------|--|
| ITS RAINING AGAIN - BRIGHT AND FUN LIGHTING THROUGHOUT |                     |                                                                          |  |                                          |  |
|                                                        | Keys/Ld Voc - Chris |                                                                          |  | Sax/Vo