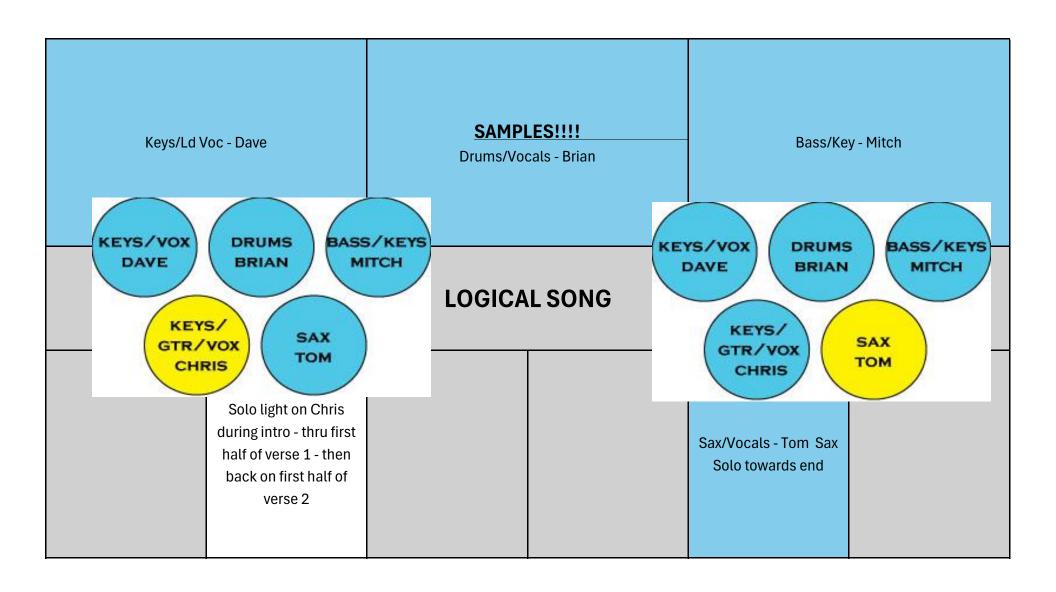

Keys/Ld Vocals - Dave



Drums/Vocals - Brian



Bass/Key - Mitch

Key1 - DI, Key2-DI, Vocal/Boom - Wedge

Kick, Snare, Hat, Rack1, Rack2, Rack3, Floor1, Floor2, OH-L, OH-R, Pad-DI, Vocal/Boom

Voc, Bass-XLR, KeyL & KeyR, Stereo DI -Wedge

## THE SUPERTRAMP TRIBUTE BAND - 26 channels: Kick, Snare, Hat, 5 tom mics, 8 channels of DI, 2 Direct XLR, 2 OH w/booms, 1 sax condensor, 5 vocal mics with 5 booms. 2 Wedges, 3 IEM's



Sax/Vocals - Tom

Sax-Cond Mic/stand, Sax-wireless (supplies), Vocal/Boom

































| Keys/Ld voc - Dave                                     |                     | SAMPLES!!! Drums/Vocals - Brian BEGINS AND END WITH RAIN/THUNDER SAMPLES |  | Bass/Key - Mitch                         |  |
|--------------------------------------------------------|---------------------|--------------------------------------------------------------------------|--|------------------------------------------|--|
| ITS RAINING AGAIN - BRIGHT AND FUN LIGHTING THROUGHOUT |                     |                                                                          |  |                                          |  |
|                                                        | Keys/Ld Voc - Chris |                                                                          |  | Sax/Voca