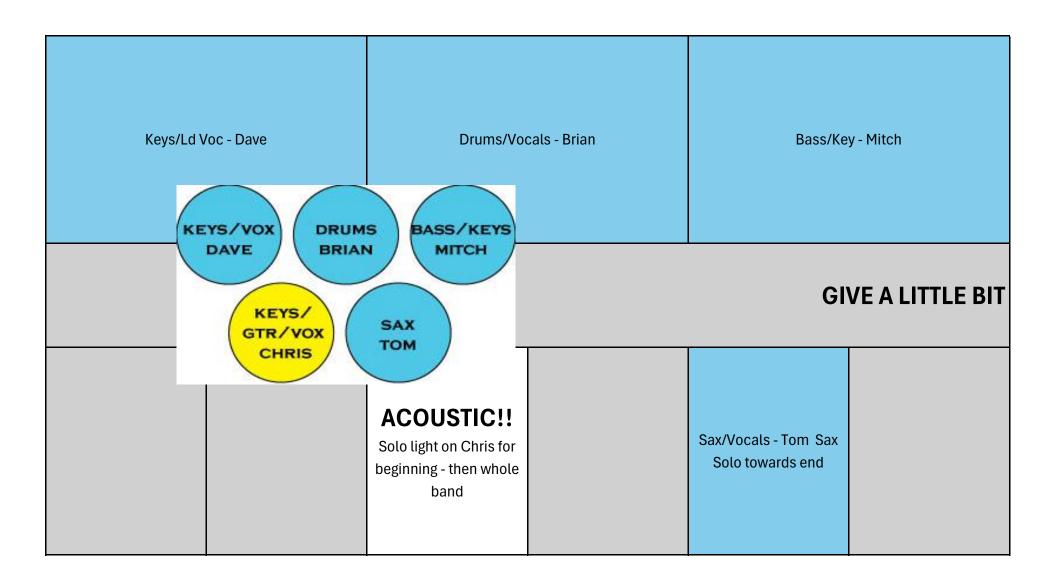

Keys/Ld Vocals - Dave

Drums/Vocals - Brian

Bass/Key - Mitch

Key1 - DI, Key2-DI, Vocal/Boom - Wedge

Kick, Snare, Hat, Rack1, Rack2, Rack3, Floor1, Floor2, OH-L, OH-R, Pad-DI, Vocal/Boom

Voc, Bass-XLR, KeyL & KeyR, Stereo DI -Wedge

## THE SUPERTRAMP TRIBUTE BAND - 26 channels: Kick, Snare, Hat, 5 tom mics, 8 channels of DI, 2 Direct XLR, 2 OH w/booms, 1 sax condensor, 5 vocal mics with 5 booms. 2 Wedges, 3 IEM's

Sax/Vocals - Tom

Sax-Cond Mic/stand, Sax-wireless (supplies), Vocal/Boom