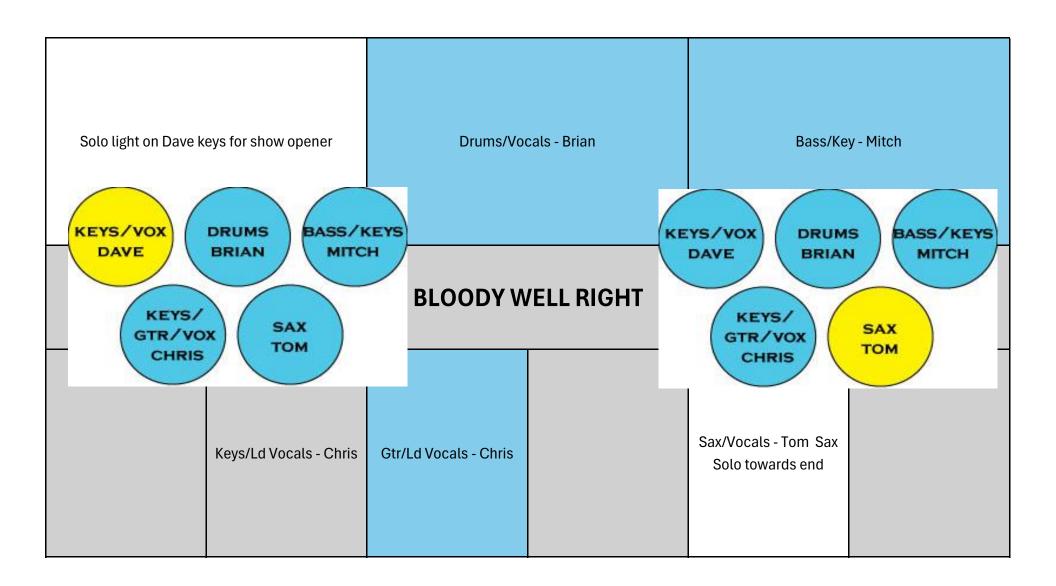

Keys/Ld Vocals - Dave



Drums/Vocals - Brian



Bass/Key - Mitch

Key1 - DI, Key2-DI, Vocal/Boom - Wedge

Kick, Snare, Hat, Rack1, Rack2, Rack3, Floor1, Floor2, OH-L, OH-R, Pad-DI, Vocal/Boom

Voc, Bass-XLR, KeyL & KeyR, Stereo DI -Wedge

## THE SUPERTRAMP TRIBUTE BAND - 26 channels: Kick, Snare, Hat, 5 tom mics, 8 channels of DI, 2 Direct XLR, 2 OH w/booms, 1 sax condensor, 5 vocal mics with 5 booms. 2 Wedges, 3 IEM's



Sax/Vocals - Tom

Sax-Cond Mic/stand, Sax-wireless (supplies), Vocal/Boom

































| Keys/Ld voc - Dave                                     |                     | SAMPLES!!! Drums/Vocals - Brian BEGINS AND END WITH RAIN/THUNDER SAMPLES |  | Bass/Key - Mitch                         |  |
|--------------------------------------------------------|---------------------|--------------------------------------------------------------------------|--|------------------------------------------|--|
| ITS RAINING AGAIN - BRIGHT AND FUN LIGHTING THROUGHOUT |                     |                                                                          |  |                                          |  |
|                                                        | Keys/Ld Voc - Chris |                                                                          |