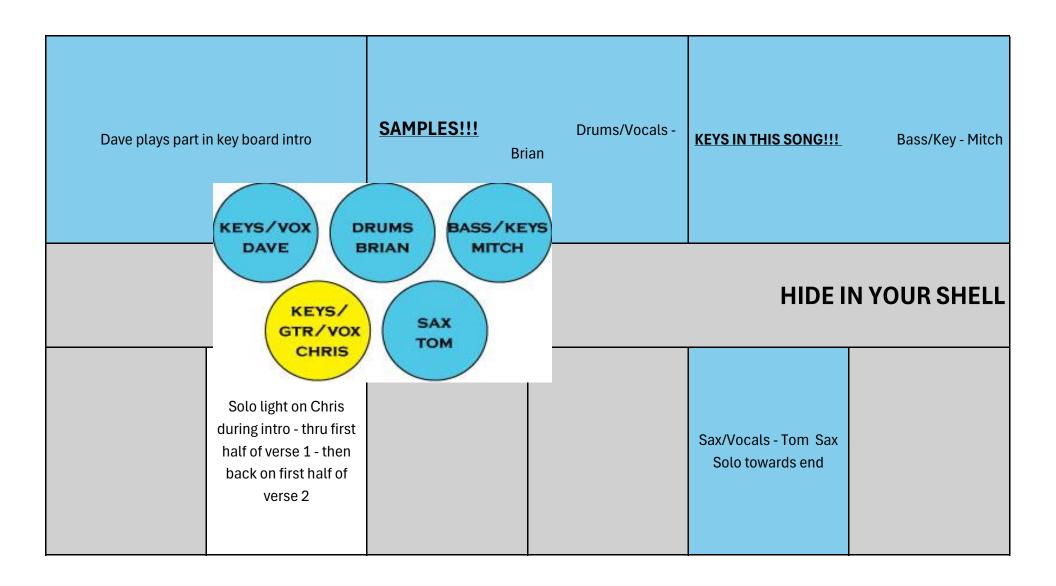

Keys/Ld Vocals - Dave



Drums/Vocals - Brian



Bass/Key - Mitch

Key1 - DI, Key2-DI, Vocal/Boom - Wedge

Kick, Snare, Hat, Rack1, Rack2, Rack3, Floor1, Floor2, OH-L, OH-R, Pad-DI, Vocal/Boom

Voc, Bass-XLR, KeyL & KeyR, Stereo DI -Wedge

## THE SUPERTRAMP TRIBUTE BAND - 26 channels: Kick, Snare, Hat, 5 tom mics, 8 channels of DI, 2 Direct XLR, 2 OH w/booms, 1 sax condensor, 5 vocal mics with 5 booms. 2 Wedges, 3 IEM's



Sax/Vocals - Tom

Sax-Cond Mic/stand, Sax-wireless (supplies), Vocal/Boom

































| Keys/Ld voc - Dave                                     |                     | SAMPLES!!! Drums/Vocals - Brian BEGINS AND END WITH RAIN/THUNDER SAMPLES |  | Bass/Key - Mitch                         |  |
|--------------------------------------------------------|---------------------|--------------------------------------------------------------------------|--|------------------------------------------|--|
| ITS RAINING AGAIN - BRIGHT AND FUN LIGHTING THROUGHOUT |                     |                                                                          |  |                                          |  |
|                                                        | Keys/Ld Voc - Chris |                                                                          |  | Sax/