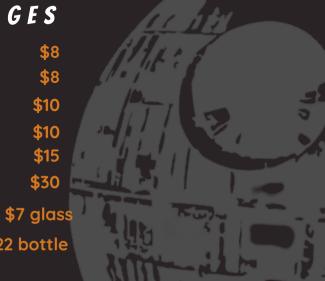

## ALCOHOLIC BEVERAGES

**BEER VARIETY** SOMSERBY APPLE CIDER **STRAWBERRY & LIME CIDER GINGER BEER** GERMAN BEER **STINE OF GERMAN BEER RED, WHITE & SPARKING** WINE \$22 bottle

HOURS FRIDAY 4PM-8PM **SAT 10AM - 10PM** SUN 10AM-4PM 1 SPORTS WAY,

OPEN

GOULBURN NSW 2580.

PLEASE NOTE THERE IS A 1.9% FEE ON CARD PAYMENTS WWWW.BACKTOTHEARCADE.COM.AU

\$8 \$8

\$10

\$10

\$15

\$30