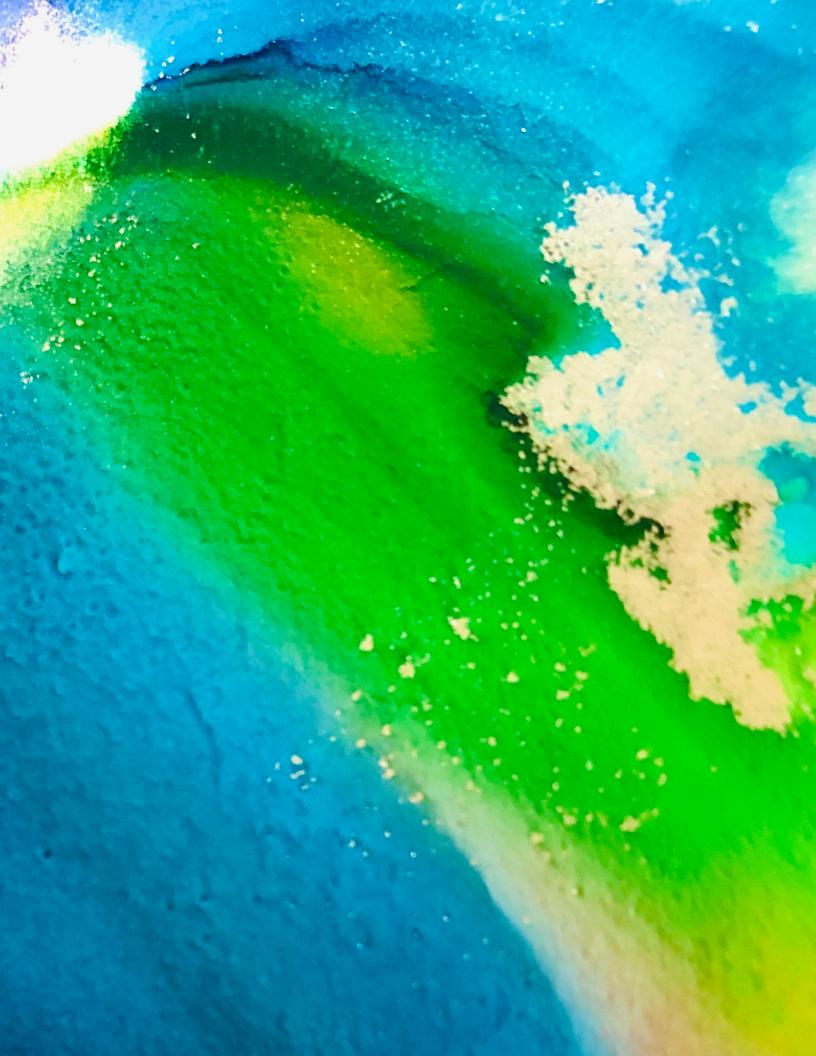

## ΜΟΜΕΝΤυΜ

Introducing "Momentum" by Paige D. Lehmann, this series will undoubtedly captivate and resonate with life's journey continually moving towards healing. This exceptional collection, combining vibrant alcohol inks with evocative poetry, is a testament to the relentless pursuit of healing and growth as we navigate the path of the human experience.

Each piece in this collection is a visual and literary masterpiece, a powerful representation of the way we gather strength and momentum on our way to healing. The dynamic interplay of hues, from gentle pastels and soothing blues to deep, calming greens and tranquil purples, mirrors the diverse moments and emotions we encounter on our journey towards wellness. It is a chromatic celebration of the beauty in the process of healing.

# TREE OF LIFE

Yellow-Green

Bitter Lemon

Peach