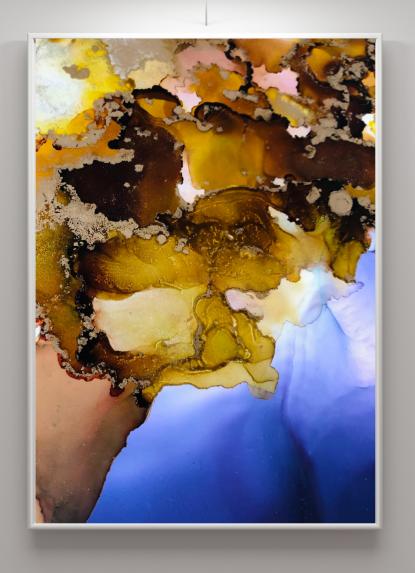

pression and the capacity for healing. It encompasses the essence of perseverance and beauty in the pursuit of wellness. In these pieces, you'll find the perfect combination of artistic expression and philosophical introspection.

"Momentum" will undoubtedly speak to those who understand the profound significance of the healing journey. It will undoubtedly strike a chord with your sensibilities and remind you of the therapeutic, never-ending journey you have embarked upon.

Paige D. Lehmann's ability to translate the complexities of the healing journey into visually and intellectually stimulating art is unparalleled. Her "Momentum" series is not only a testament to her mastery but also a reflection of your own personal journeys towards healing and self-discovery.

LAYERS AND TRACES















Christalle

Vivis Sky Blue

Chocolate

Fawn

Ruthless Empress



# TREE OF LIFE

























Yellow-Green

Bitter Lemon

Peach



## WOMAN SET FREE









# MOMENTUM







Medium Violet-Red



Dark Olive Green



Golden Beer



Flame



Dark Teal