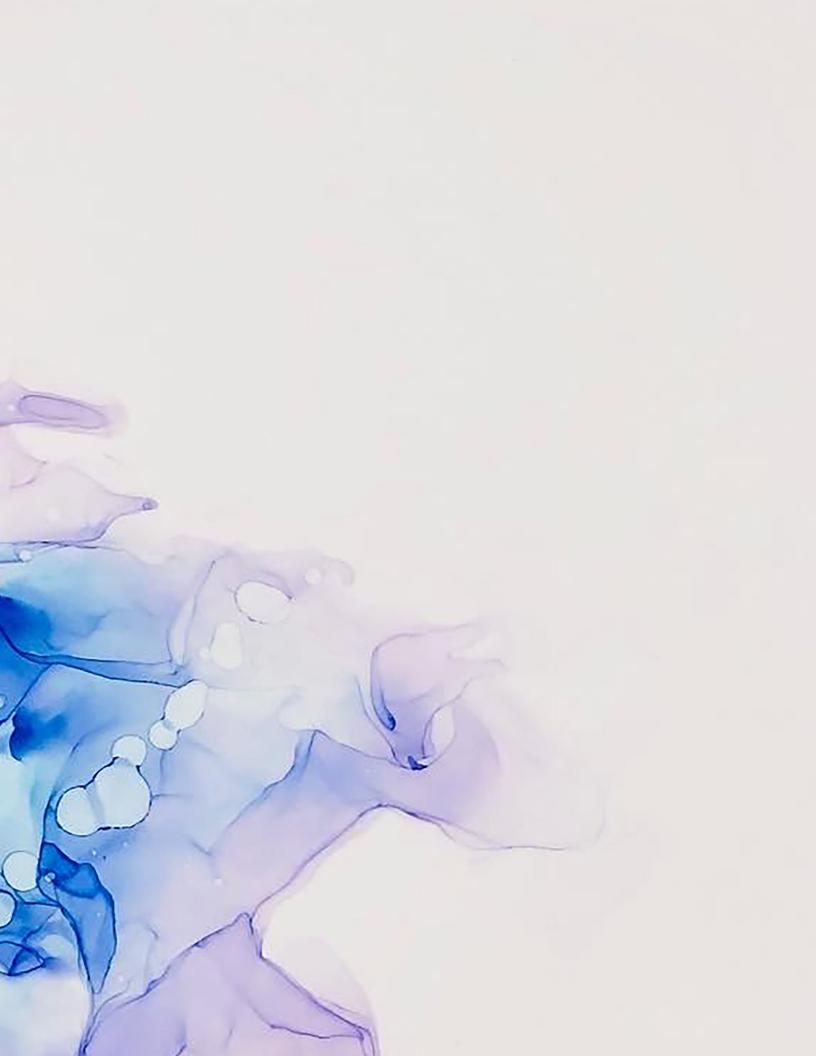

## ΜΟΜΕΝΤυΜ

Introducing "Momentum" by Paige D. Lehmann, this series will undoubtedly captivate and resonate with life's journey continually moving towards healing. This exceptional collection, combining vibrant alcohol inks with evocative poetry, is a testament to the relentless pursuit of healing and growth as we navigate the path of the human experience.

Each piece in this collection is a visual and literary masterpiece, a powerful representation of the way we gather strength and momentum on our way to healing. The dynamic interplay of hues, from gentle pastels and soothing blues to deep, calming greens and tranquil purples, mirrors the diverse moments and emotions we encounter on our journey towards wellness. It is a chromatic celebration of the beauty in the process of healing.