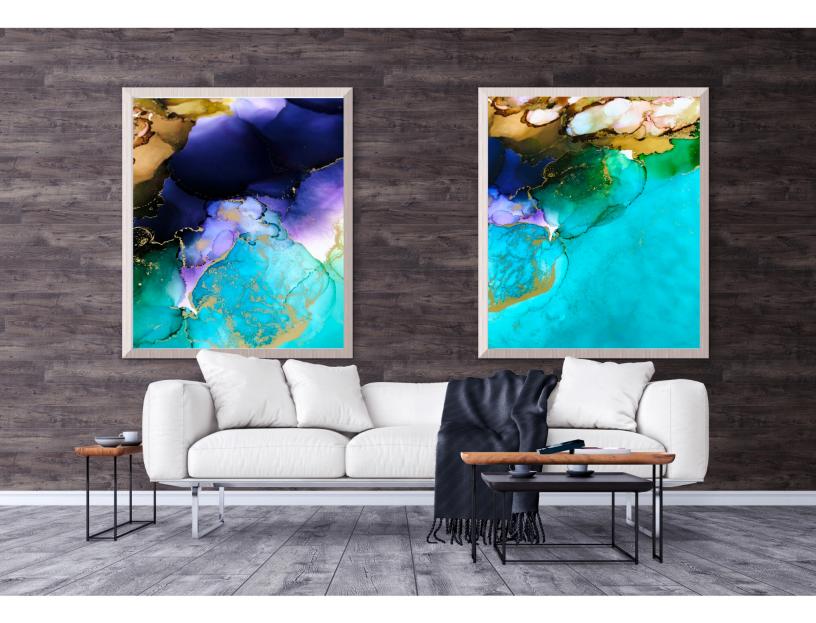

## ΜΟΜΕΝΤυΜ

Introducing "Momentum" by Paige D. Lehmann, this series will undoubtedly captivate and resonate with life's journey continually moving towards healing. This exceptional collection, combining vibrant alcohol inks with evocative poetry, is a testament to the relentless pursuit of healing and growth as we navigate the path of the human experience.

Each piece in this collection is a visual and literary masterpiece, a powerful representation of the way we gather strength and momentum on our way to healing. The dynamic interplay of hues, from gentle pastels and soothing blues to deep, calming greens and tranquil purples, mirrors the diverse moments and emotions we encounter on our journey towards wellness. It is a chromatic celebration of the beauty in the process of healing.