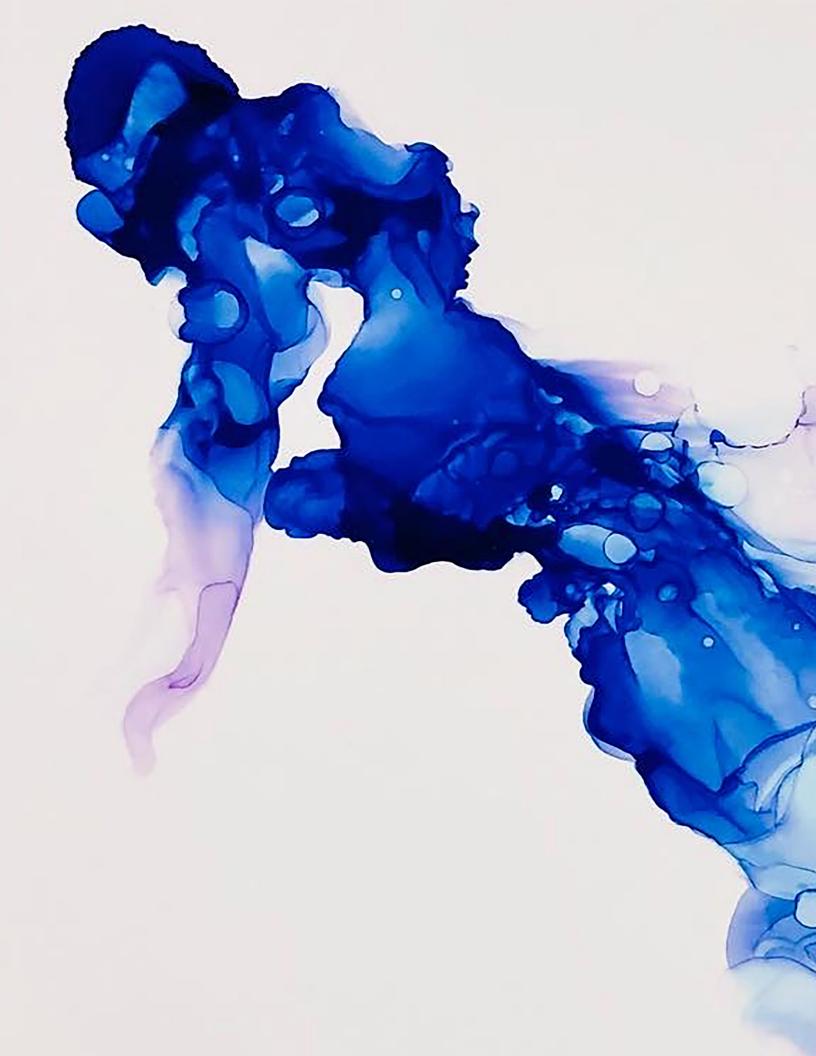

## ΜΟΜΕΝΤυΜ

Introducing "Momentum" by Paige D. Lehmann, this series will undoubtedly captivate and resonate with life's journey continually moving towards healing. This exceptional collection, combining vibrant alcohol inks with evocative poetry, is a testament to the relentless pursuit of healing and growth as we navigate the path of the human experience.

Each piece in this collection is a visual and literary masterpiece, a powerful representation of the way we gather strength and momentum on our way to healing. The dynamic interplay of hues, from gentle pastels and soothing blues to deep, calming greens and tranquil purples, mirrors the diverse moments and emotions we encounter on our journey towards wellness. It is a chromatic celebration of the beauty in the process of healing.