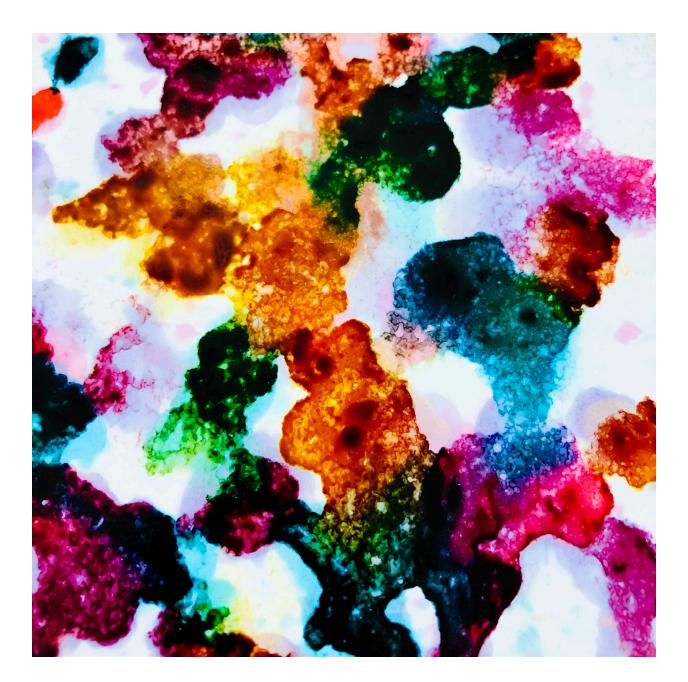

## ΜΟΜΕΝΤυΜ

Introducing "Momentum" by Paige D. Lehmann, this series will undoubtedly captivate and resonate with life's journey continually moving towards healing. This exceptional collection, combining vibrant alcohol inks with evocative poetry, is a testament to the relentless pursuit of healing and growth as we navigate the path of the human experience.

Each piece in this collection is a visual and literary masterpiece, a powerful representation of the way we gather strength and momentum on our way to healing. The dynamic interplay of hues, from gentle pastels and soothing blues to deep, calming greens and tranquil purples, mirrors the diverse moments and emotions we encounter on our journey towards wellness. It is a chromatic celebration of the beauty in the process of healing.

LAYERS AND TRACES

Christalle

Vivis Sky Blue

Chocolate

Fawn

Ruthless Empress