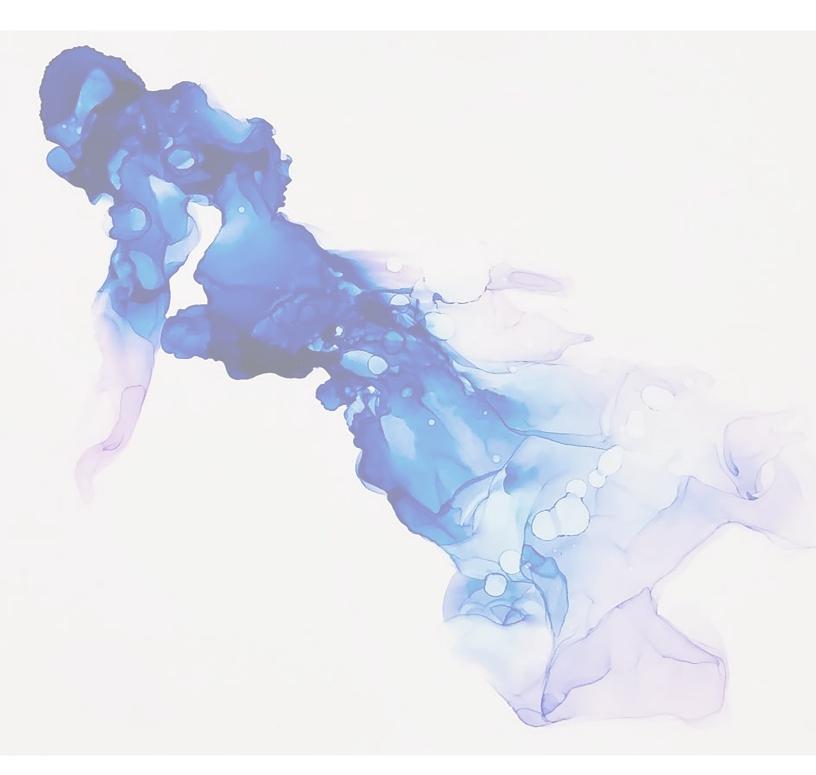

## ΜΟΜΕΝΤυΜ

Introducing "Momentum" by Paige D. Lehmann, this series will undoubtedly captivate and resonate with life's journey continually moving towards healing. This exceptional collection, combining vibrant alcohol inks with evocative poetry, is a testament to the relentless pursuit of healing and growth as we navigate the path of the human experience.

Each piece in this collection is a visual and literary masterpiece, a powerful representation of the way we gather strength and momentum on our way to healing. The dynamic interplay of hues, from gentle pastels and soothing blues to deep, calming greens and tranquil purples, mirrors the diverse moments and emotions we encounter on our journey towards wellness. It is a chromatic celebration of the beauty in the process of healing.