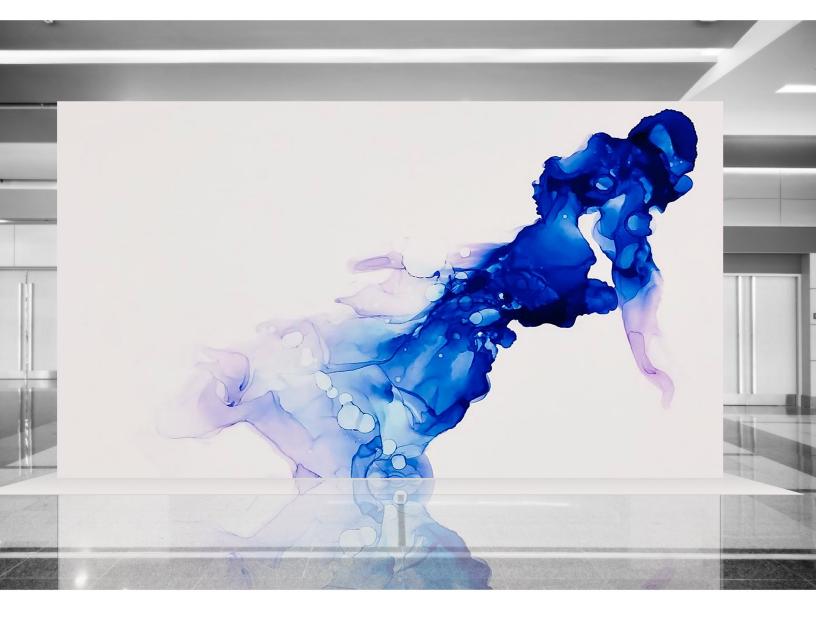

## ΜΟΜΕΝΤυΜ

Introducing "Momentum" by Paige D. Lehmann, this series will undoubtedly captivate and resonate with life's journey continually moving towards healing. This exceptional collection, combining vibrant alcohol inks with evocative poetry, is a testament to the relentless pursuit of healing and growth as we navigate the path of the human experience.

Each piece in this collection is a visual and literary masterpiece, a powerful representation of the way we gather strength and momentum on our way to healing. The dynamic interplay of hues, from gentle pastels and soothing blues to deep, calming greens and tranquil purples, mirrors the diverse moments and emotions we encounter on our journey towards wellness. It is a chromatic celebration of the beauty in the process of healing.