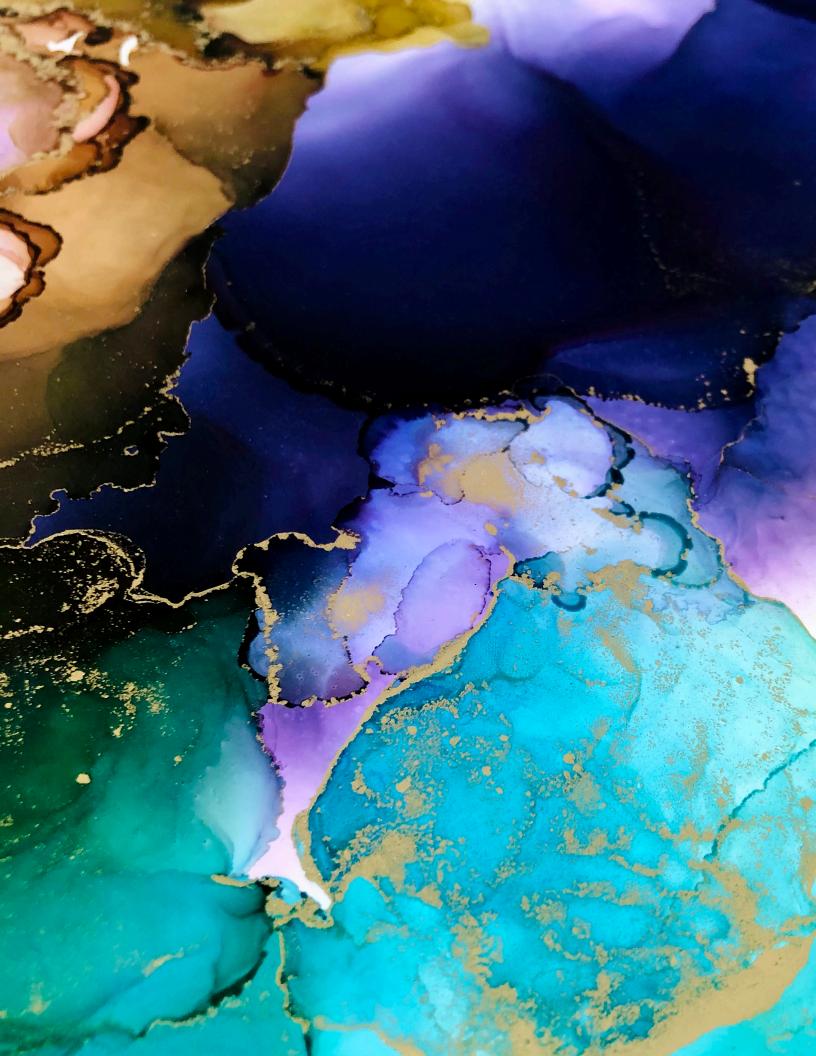

## ΜΟΜΕΝΤυΜ

Introducing "Momentum" by Paige D. Lehmann, this series will undoubtedly captivate and resonate with life's journey continually moving towards healing. This exceptional collection, combining vibrant alcohol inks with evocative poetry, is a testament to the relentless pursuit of healing and growth as we navigate the path of the human experience.

Each piece in this collection is a visual and literary masterpiece, a powerful representation of the way we gather strength and momentum on our way to healing. The dynamic interplay of hues, from gentle pastels and soothing blues to deep, calming greens and tranquil purples, mirrors the diverse moments and emotions we encounter on our journey towards wellness. It is a chromatic celebration of the beauty in the process of healing.