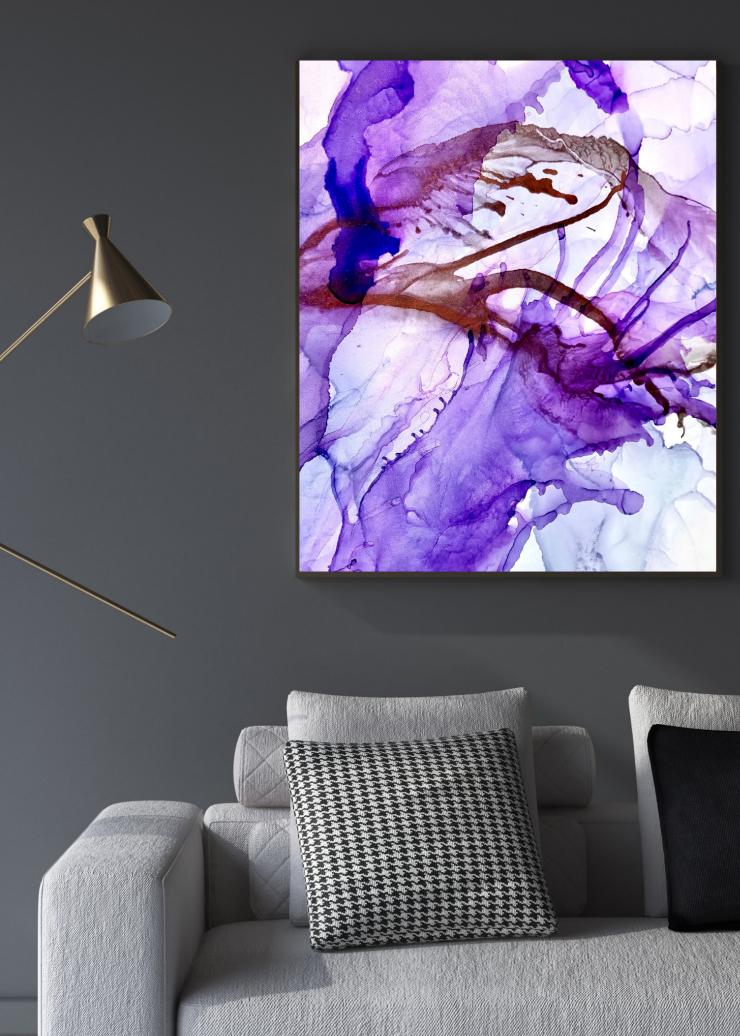

### FREEDOM FROM GRIEVING

*Freedom From Grieving* is a captivating exhibition that embarks on a profound exploration of the human journey through the intricate stages of grief. Guided by the visionary artist, Paige D. Lehmann, each piece in this series serves as a vibrant pathway, painting a poignant narrative of healing, transformation, and the ultimate triumph of the human spirit.

As you step into this captivating world of colors, you'll be immersed in a visual journey that traverses the myriad emotions and experiences that accompany the grieving process. Each artwork is a wave of emotion, a symphony of color, and a testament to the resilience residing within each individual.