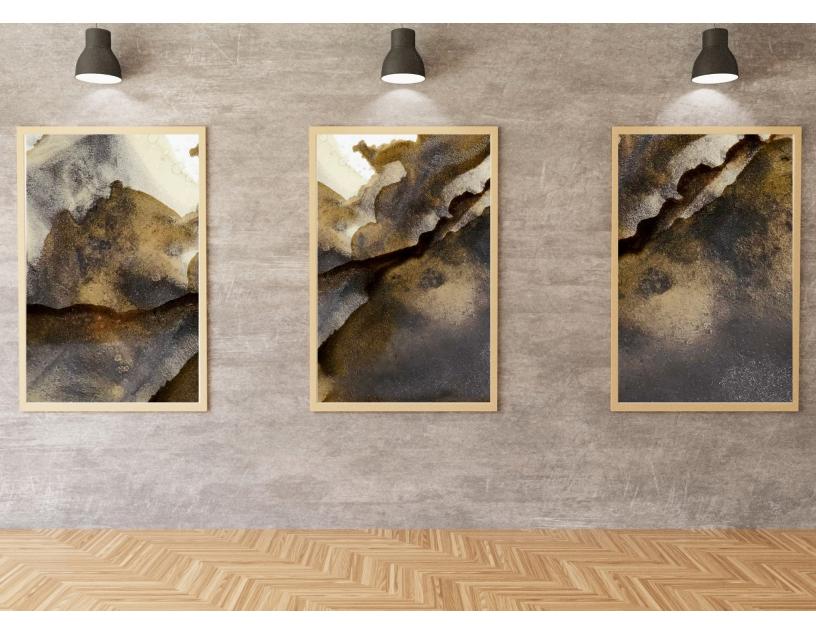

### FREEDOM FROM GRIEVING

*Freedom From Grieving* is a captivating exhibition that embarks on a profound exploration of the human journey through the intricate stages of grief. Guided by the visionary artist, Paige D. Lehmann, each piece in this series serves as a vibrant pathway, painting a poignant narrative of healing, transformation, and the ultimate triumph of the human spirit.

As you step into this captivating world of colors, you'll be immersed in a visual journey that traverses the myriad emotions and experiences that accompany the grieving process. Each artwork is a wave of emotion, a symphony of color, and a testament to the resilience residing within each individual.

*Freedom From Grieving* is not just an exhibition of art; it is a celebration of the human experience. Each piece is a vibrant testimony to the transformative power of healing, the indomitable spirit's capacity for joy, and the radiant beauty of the human journey.

Welcome to a remarkable visual narrative. Come celebrate the triumph of the human spirit as it transcends grief, moving from sorrow to joy, and ultimately embracing freedom and connection.