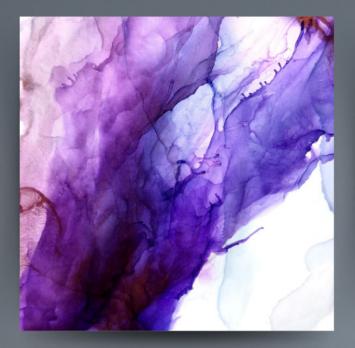

### FREEDOM FROM GRIEVING

*Freedom From Grieving* is a captivating exhibition that embarks on a profound exploration of the human journey through the intricate stages of grief. Guided by the visionary artist, Paige D. Lehmann, each piece in this series serves as a vibrant pathway, painting a poignant narrative of healing, transformation, and the ultimate triumph of the human spirit.

As you step into this captivating world of colors, you'll be immersed in a visual journey that traverses the myriad emotions and experiences that accompany the grieving process. Each artwork is a wave of emotion, a symphony of color, and a testament to the resilience residing within each individual.