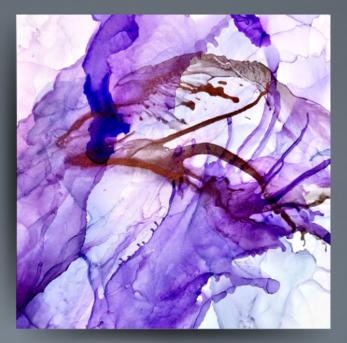

### FREEDOM FROM GRIEVING

*Freedom From Grieving* is a captivating exhibition that embarks on a profound exploration of the human journey through the intricate stages of grief. Guided by the visionary artist, Paige D. Lehmann, each piece in this series serves as a vibrant pathway, painting a poignant narrative of healing, transformation, and the ultimate triumph of the human spirit.

As you step into this captivating world of colors, you'll be immersed in a visual journey that traverses the myriad emotions and experiences that accompany the grieving process. Each artwork is a wave of emotion, a symphony of color, and a testament to the resilience residing within each individual.