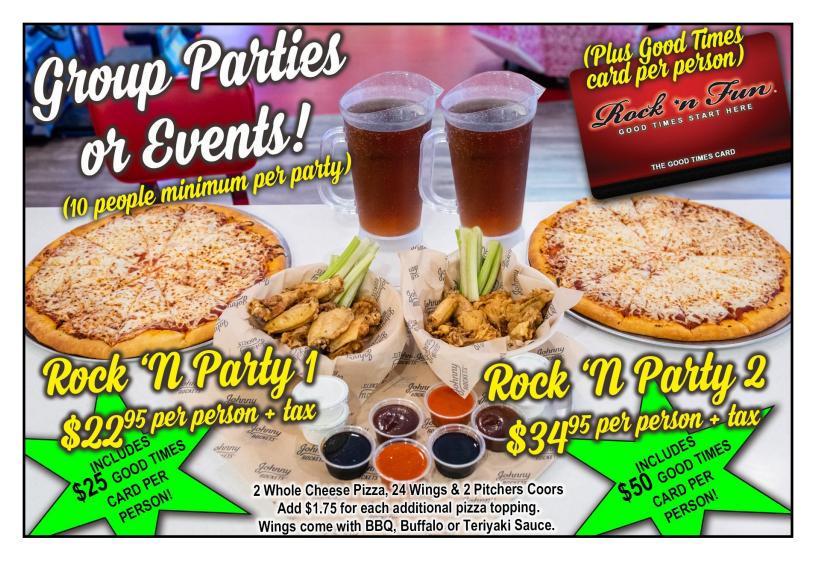

and lime.

## PLANTATION ICE TEA \$11.00

Vodka, gin, rum, tequila, and Coke with the addition of pineapple juice, hence it's identity with Hawaii's plantation crop.

#### ELECTRIC BEACH TEA \$11.00

Made with vodka, gin, rum, Blue Curacao and sweet and sour, topped off with sprite.

## **GEORGIA PEACH ICE TEA \$11.00**

Vodka, gin, rum, Peach Schnapps and sweet and sour mix.

#### LONG ISLAND \$11.00

It's sweet, sticky and boozy. Vodka, gin, rum, tequila, sweet and sour mix, topped off with Coke.

# **CROWN APPLETINI \$13.00**

A smooth drink with Crown Apple, apple pucker and cranberry juice.

# COSMOPOLITAN \$14.00

The Cosmo is a mix of vodka, cranberry juice and lime juice.

Bailey's Irish ream, Kalua, Triple Sec and vanilla ice cream. All this with swirls of

Premium Double-\$5.00



# BOOK YOUR PARTY NOW!

**ROCKNFUNHI.COM OR INQUIRE WITHIN**