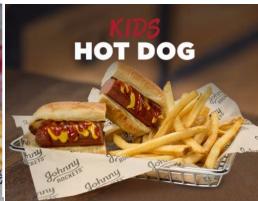

## CHICKEN TENDERS

Three lightly breaded chicken tenders with choice of BBQ, House-made Ranch or Honey Mustard dipping sauce.

(680-920 cal)

KIDS HOT DOG Hot dog served with choice of ketchup, mustard & relish. (670-910 cal)