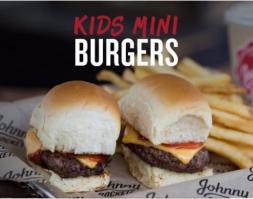

**MINI BURGERS** 

Two mini-burgers with choice of ketchup or mustard. (660-900 cal)

ADD CHEESE (70-80 CAL) \$1.39