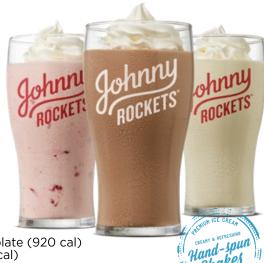

# SHAKES

# ORIGINAL \$8.39

- · Hershey's® Chocolate (920 cal)
- · Strawberry (810 cal)
- · Vanilla (890 cal)

# DELUXE

| · Oreo® Cookies & Cream (1020 cal)              | \$8.99 |
|-------------------------------------------------|--------|
| · Oreo® Strawberry Crumble (1090 cal)           | \$9.79 |
| · Peanut Butter (1160 cal)                      | \$9.79 |
| · Strawberry Banana (870 cal)                   | \$9.79 |
| · Hershey's® Chocolate Peanut Butter (1060 cal) | \$9.79 |
| · Peanut Butter Banana (1050 cal)               | \$9.79 |
| · Hershey's® Chocolate Banana (910 cal)         | \$9.79 |
| · Hershev's Chocolate Strawberry Kiss (880 cal) | \$9.79 |