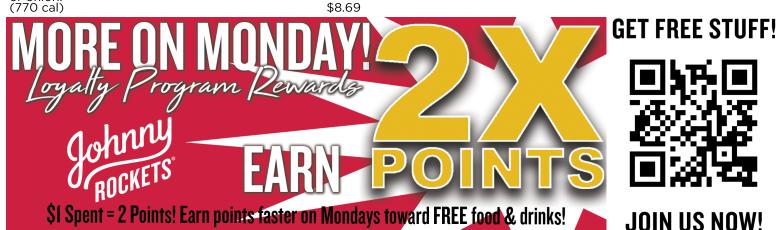

# MONDAY

# MORE WITH JOHNNY!

Loyalty Program Rewards. Earn 2X Points. \$1 Spent is = 2 Points! Earn points faster on Mondays towards FREE Johnny Rockets food and drinks!