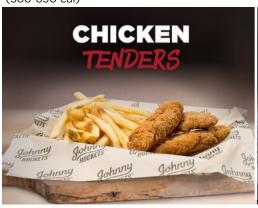

## CHICKEN TENDERS

Three lightly breaded chicken tenders with choice of BBQ, House-made Ranch or Honey Mustard dipping sauce.

(680-920 cal)

KIDS HOT DOG Hot dog served with choice of ketchup, mustard & relish. (670-910 cal)

#### CHICKEN TENDERS

Lightly breaded, crispy chicken tenders with choice of BBQ, House-made Ranch or Honey Mustard dipping sauce. (670-790 cal) \$13.89