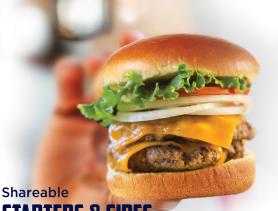

## THE ORIGINAL

The one that started it all! Lettuce, tomato, chopped onion,

| Circula (COO and)  | ¢10.10  |
|--------------------|---------|
| · Single (680 cal) | \$10.19 |
| · Double (970 cal) | \$14.49 |

# ROCKET SINGLE®

Our signature burger includes Cheddar cheese, lettuce, tomato and sliced onion with **our Special Sauce**.

| · Single (680 cal) | \$12.59 |
|--------------------|---------|
| · Double (970 cal) | \$16.49 |