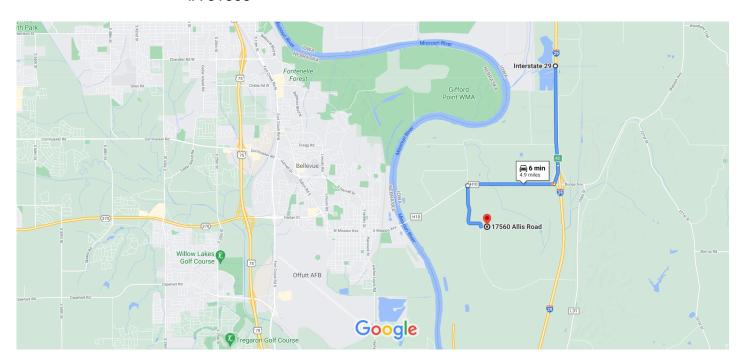

# I-29, Council Bluffs, IA to 17560 Allis Rd, Council Bluffs, Drive 4.9 miles, 6 min IA 51503

Map data ©2021 1 mi **\_\_\_\_\_** 

#### I-29

| 4 | 1. | Head south on I-29 S                 | 1 0:     |
|---|----|--------------------------------------|----------|
| 4 | 2. | Take exit 42 toward County Hwy H10 W | – 1.9 mi |
| 4 | 3. | Turn right onto County Hwy H10 W     | - 0.4 mi |
| 4 | 4. | Turn left onto Allis Rd              | — 1.7 mi |
|   |    |                                      | — 1.0 mi |

#### 17560 Allis Rd

Council Bluffs, IA 51503

These directions are for planning purposes only. You may find that construction projects, traffic, weather, or other events may cause conditions to differ from the map results, and you should plan your route accordingly. You must obey all signs or notices regarding your route.