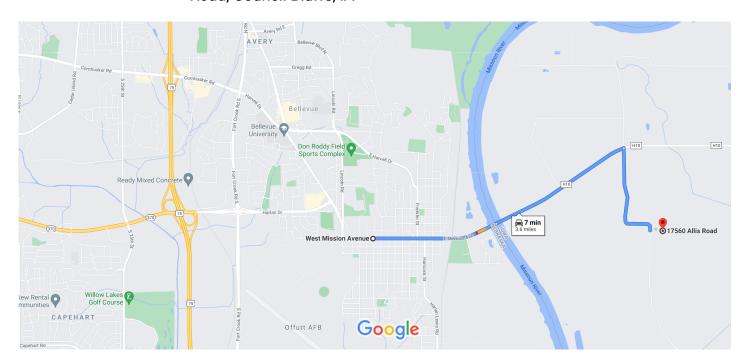

### W Mission Ave, Bellevue, NE 68005 to 17560 Allis Road, Council Bluffs, IA

Drive 3.6 miles, 7 min

Map data @2021 2000 ft ⊾

via W Mission Ave, County Hwy H10 E and Allis Rd

7 min

3.6 miles

Fastest route

This route has tolls.