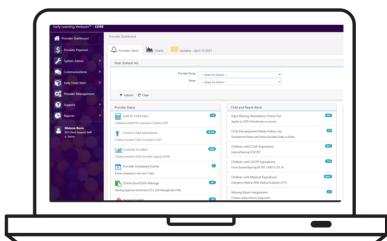

### What is Alliance CORE?

Alliance CORE is ELV's management system that assists child care providers with their:

- Attendance tracking
- Licensing Compliance
- Billing & invoicing
- Parent communication
- Filing and Reporting

### How can child care providers benefit from Alliance CORE?

By moving past paper and pen, providers can house all the child care business information inside the cloud-based system including:

- Licensing and compliance tracking
- Time-Space Percentages for taxes
- Billing records for parents
- Communication logs with parents
- Child & Adult Care Food Program tracking & reporting