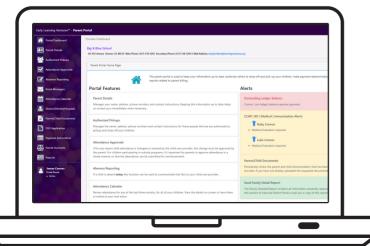

# Why is this system helpful to staff and families?

With easy communication, daily sign-in/out tools, and a parent portal, everyone can be on the same page and access their information from anywhere as well as:

- Pay their bill
- Upload documents and trainings
- Approve child attendance