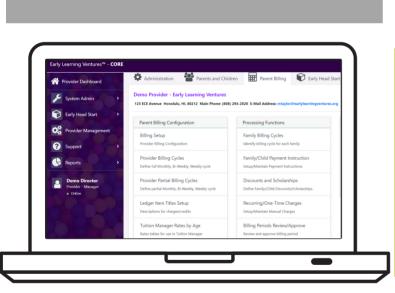

### What is Alliance CORE?

Alliance CORE is ELV's management system that assists child care providers with their:

- Attendance tracking
- Licensing Compliance
- Billing & invoicing
- Parent communication
- Filing and Reporting

### How can child care providers benefit from Alliance CORE?

By moving past paper and pen, providers can house all the child care business information inside the cloud-based system including:

- Licensing and compliance tracking
- Time-Space Percentages for taxes
- Billing records for parents
- Communication logs with parents
- Child & Adult Care Food Program tracking & reporting