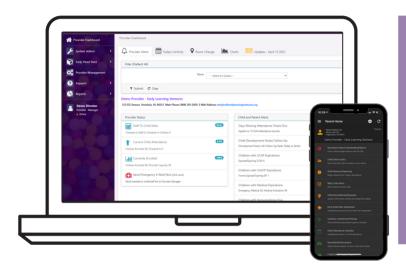

### What is Alliance CORE?

Alliance CORE is ELV's management system that assists child care providers with their:

- Attendance tracking
- Licensing Compliance
- Billing & invoicing
- Parent communication
- Filing and Reporting

### How can child care providers benefit from Alliance CORE?

By moving past paper and pen, providers can house all the child care business information inside the cloud-based system including:

- Licensing and compliance tracking
- Time-Space Percentages for taxes
- Billing records for parents
- Communication logs with parents
- Child & Adult Care Food Program tracking & reporting