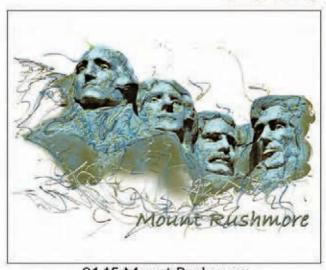

3122 Elk

3123 Mustangs

3121 Flies

3145 Mount Rushmore

3142 Mountain Lion

3122 Trout

3150 Sunflower

3115 Bronc Rider