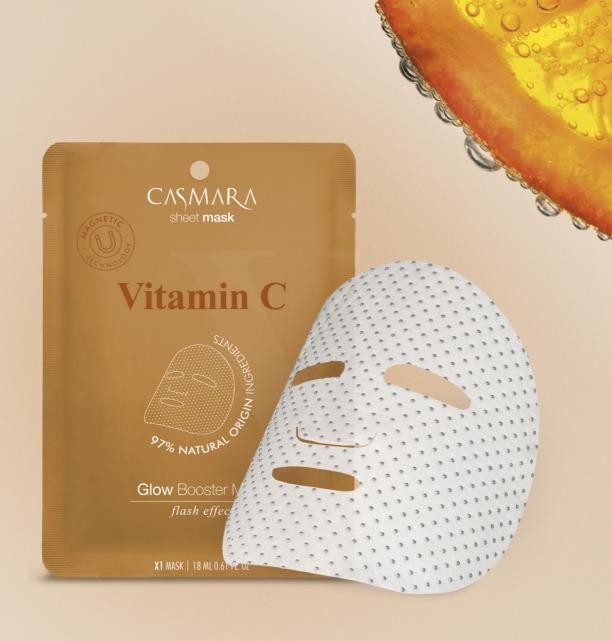

## **Glow** Booster Mask

#### BRIGHTENING BOOSTER ENRICHED WITH **BIOAVAILABLE VITAMIN C AND NIACINAMIDE (VITAMIN B3)**.

Brightens dull skin helping to reduce all signs of skin fatigue.

### **Glow** Booster Mask

Bioavailable vitamin C deeply lightens and protects the skin from the harmful action of free radicals. Combined with niacinamide, it helps to energize the skin while restoring its natural vitality.

As a result the skin shows instantly radiant and translucent.