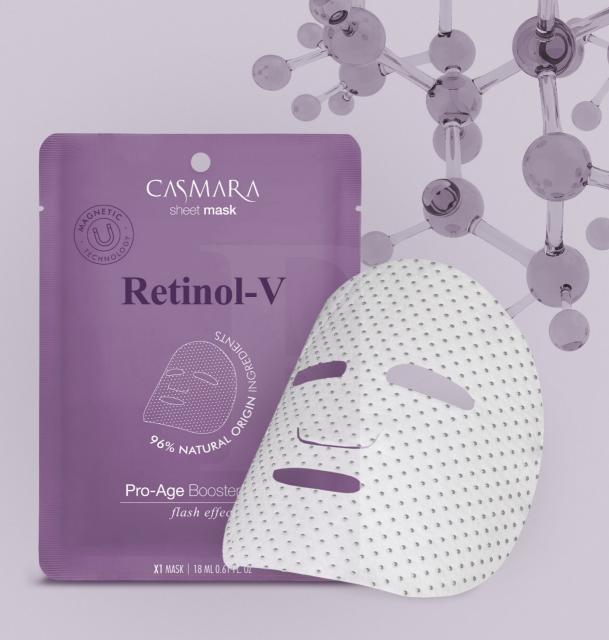

## Pro-Age Booster Mask

## ANTI-AGING BOOSTER WITH **PLANT-BASED RETINOL (BAKUCHIOL)**.

Total signs of aging correction for youngerlooking skin.

## Pro-Age Booster Mask

Bakuchiol provides firming and energizing properties that rejuvenate the skin and delay premature aging.

As a result, the skin shows smooth, revitalized and rejuvenated.