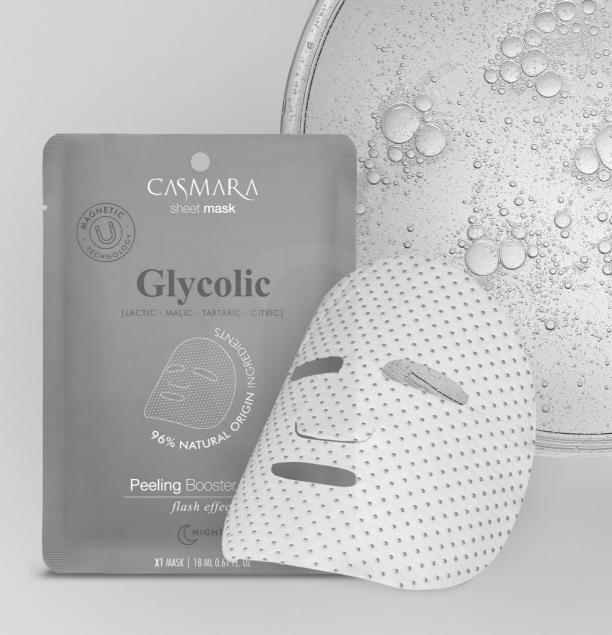

## Peeling Booster Mask

EXFOLIATING AND RENEWING BOOSTER WITH **α-HYDROXY** (GLYCOLIC, LACTIC, MALIC, TARTARIC AND CITRIC) ACIDS AND ALOE VERA.

Exfoliates the superficial layers while purifying the skin and accelerating skin renewal.

## Peeling Booster Mask

a-hydroxy acids increase the cell turnover rate and fade imperfections. Aloe vera enhances the process thanks to its regenerating and moisturizing properties.

As a result the skin shows smoother, softer and more radiant.

#### WHO IS IT FOR?

All ages and skin types. Ideal as a night treatment for combination skin, skin prone to excessive oil and/or dilated pores, blemishes, visible signs of aging and congested skin.

#### PRECAUTIONS FOR USE:

Not recommended on tattoos or micropigmented areas.