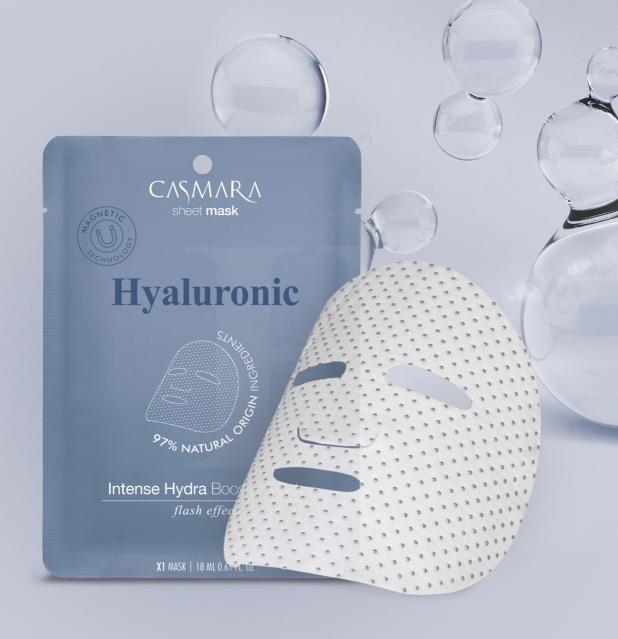

## Intense Hydra Booster Mask

#### REHYDRATING BOOSTER WITH HYALURONIC ACID AND POMEGRANATE EXTRACT.

Especially designed to deeply hydrate the skin and fill in wrinkles.

## Intense Hydra Booster Mask

Combining three molecular weights of hyaluronic acid allow the molecule to bind moisture and fill wrinkles at all levels, from the epidermis to the deeper layers of the dermis. Pomegranate extract protects against free radicals while enhancing the moisturizing action.

As a result the skin shows soft, plump and intensely hydrated.