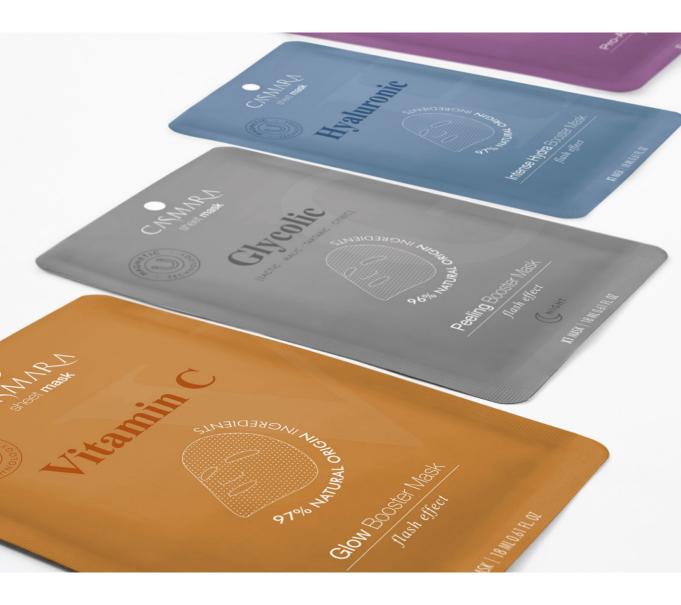

# $C\Lambda SMARA$

#### **Booster** Masks

#### **ASIAN BEAUTY RITUALS** LAND IN CASMARA WITH THEIR FLAGSHIP PRODUCT: **THE SHEET MASK**.

*Four advanced booster formulas* offer the perfect complement to boost your daily routine or provide a shock treatment. Impregnated with **four powerful highly effective natural serums**, their innovative **biomagnetic tissue** multiplies absorption of the booster formulas on the skin, exponentially increasing efficacy.

#### TRIPLE ACTION

Magnetic Technology

Booster tissue

Advanced formulas