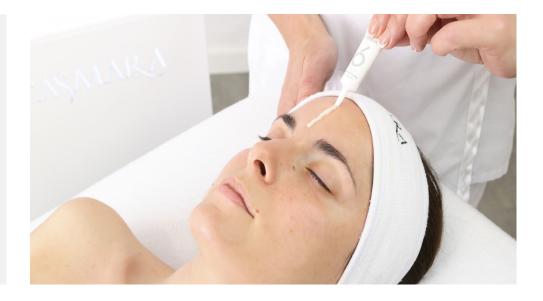

#### PHASE 1 / DEEP CLEANSING

Skin Sensations VITAMIN PEPTIDE SYSTEM

· Cleansing gel with antiseptic properties.

 $\cdot$  Contains copper and a sulfur amino acid such as those found in keratin. This synergy increases its affinity with the skin.

#### **APPLICATION METHOD**

- 10 minutes approx.
- Apply this gel over the face and neck with the fingertips. Spread gently until the product becomes more fluid in texture, achieving an oily consistency.
- Then, with the fingertips or a damp brush, use circular movements for a couple of minutes to help cleanse the skin, until you achieve a milky emulsion.