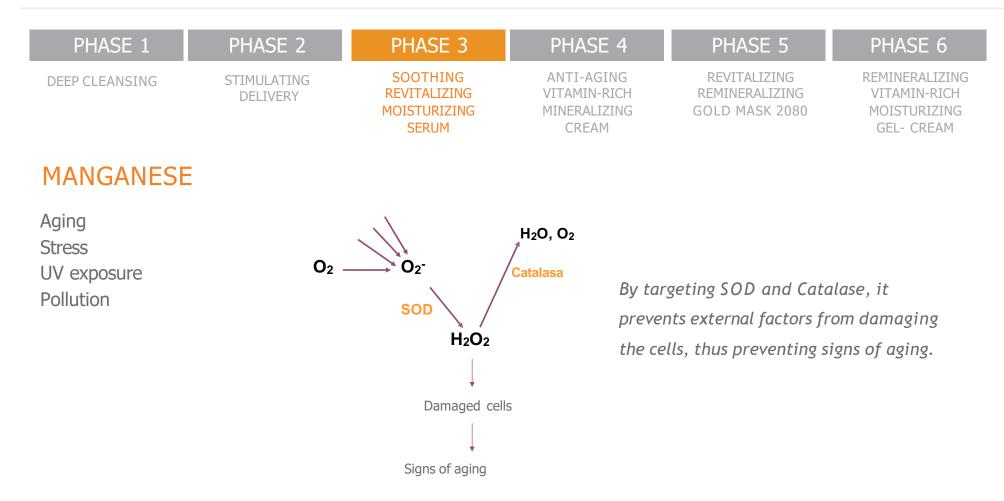

#### MAIN ACTIVE INGREDIENTS

MANGANESE: Formulated in a highly purified manganese salt molecule, which imitates the activity of 2 natural skin enzymes.

Plays a key role in neutralizing oxygen free radicals, as it acts like Superoxide Dismutase (SOD) and Catalase. Provides an oxygenating action and can regenerate to continue working.

## MANGANESE IN VITRO STUDIES

Effects on p53 protein levels

12 mJ/cm<sup>2</sup>, 6h

Reducing the concentration of the p53 protein generated by oxidative stress inhibits the mechanisms that cause cell apoptosis, and therefore helps to repair damaged DNA.