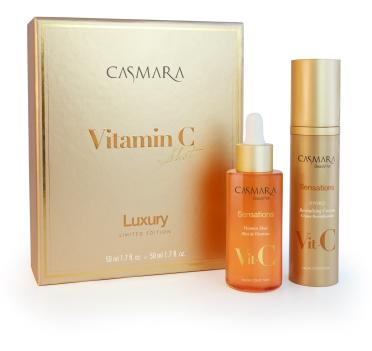

# Vitamin Shot Box

# WHAT IS IT?

- Limited Offer
- Box Including
- Sensations Vitamin Shot
- Sensations HYDRO
  Revitalizing Cream

#### WHO IS IT SUITABLE FOR?

HOME CARE

Suitable for normal to dry skin. Unisex formula recommended for devitalized skin, especially skin lacking radiance and requiring an immediate vitality boost.

Recommended even for sensitive skin.

#### MAIN ACTIVE INGREDIENTS

- VITAMINS A + C + E.
- 7 TRACE ELEMENTS AND MINERALS.
- CAMELLIA OIL.
- ORGANIC ARGAN OIL.
- ORANGE BLOSSOM.