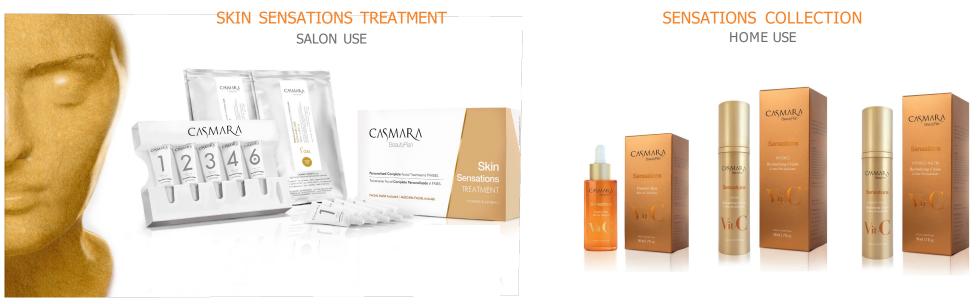

#### SKIN SENSATIONS Treatment With VITAMIN PEPTIDE SYSTEM

- · ANTI-AGING action.
- · Ultra-REVITALIZING power.
- · VITAMIN-RICH and REMINERALIZING.
- Improves the skin function, restoring a healthy appearance.
- Prevents and reduces the first signs of aging: fine lines, expression lines, etc.
- Restores the hydrolipidic film for even, hydrated, toned and radiant skin that's full of vitality.

#### • PREMIUM SINGLE-DOSE TREATMENT.

Facial treatment in 5 single-dose phases + 1 algae peel-off face mask. Cutting-edge blend of active ingredients backed by efficacy tests, which act synergistically on the skin.

THE PROTOCOL IS 100% EFFECTIVE WHEN THE SALON TREATMENT IS USED IN COMBINATION WITH THE HOME-USE COSMETICS.

|                           | SKIN SENSATIONS TREATMENT          |                                                   |                                   |                                                  |                                                                        |  |  |
|---------------------------|------------------------------------|---------------------------------------------------|-----------------------------------|--------------------------------------------------|------------------------------------------------------------------------|--|--|
| PHASE 1                   | PHASE 2                            | PHASE 3                                           | PHASE 4                           | PHASE 5                                          | PHASE 6                                                                |  |  |
| PHASE 1<br>DEEP CLEANSING | PHASE 2<br>STIMULATING<br>DELIVERY | SOOTHING<br>REVITALIZING<br>MOISTURIZING<br>SERUM | <section-header></section-header> | REVITALIZING<br>REMINERALIZING<br>GOLD MASK 2080 | PHASE 6<br>REMINERALIZING<br>VITAMIN-RICH<br>MOISTURIZING<br>GEL-CREAM |  |  |
|                           |                                    |                                                   |                                   |                                                  |                                                                        |  |  |