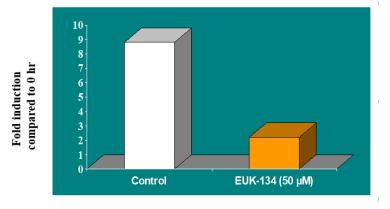

### FASE 3 / SOOTHING, REVITALIZING & MOISTURIZING

Skin Sensations

| PHASE 1        | PHASE 2                 | PHASE 3                                           | PHASE 4                                             | PHASE 5                                          | PHASE 6                                                     |
|----------------|-------------------------|---------------------------------------------------|-----------------------------------------------------|--------------------------------------------------|-------------------------------------------------------------|
| DEEP CLEANSING | STIMULATING<br>DELIVERY | SOOTHING<br>REVITALIZING<br>MOISTURIZING<br>SERUM | ANTI-AGING<br>VITAMIN-RICH<br>MINERALIZING<br>CREAM | REVITALIZING<br>REMINERALIZING<br>GOLD MASK 2080 | REMINERALIZING<br>VITAMIN-RICH<br>MOISTURIZING<br>GEL-CREAM |

# MANGANESE IN VITRO STUDIES

Reduction of UV-induced erythema with EUK-134

Reduces erythema after UV exposure by up to 46%.