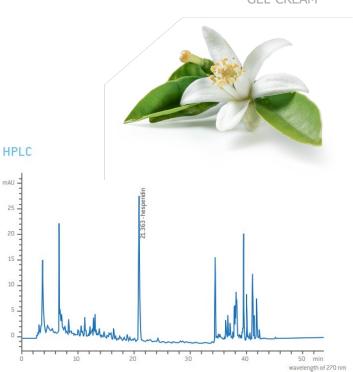

### MAIN ACTIVE INGREDIENTS

CASMARA

**ORANGE BLOSSOM:** Bitter orange blossom extract (Citrus aurantium L.).

Bitter orange is a fruit tree native to south-east Asia, which currently grows along the Mediterranean coast.

It has a unique chemical profile, which ensures the quality of the extract and therefore its efficacy. the energy expenditure.

Skin Sensations

| PHASE 1        | PHASE 2                 | PHASE 3                                           | PHASE 4                                             | PHASE 5                                          | PHASE 6                                                     |
|----------------|-------------------------|---------------------------------------------------|-----------------------------------------------------|--------------------------------------------------|-------------------------------------------------------------|
| DEEP CLEANSING | STIMULATING<br>DELIVERY | SOOTHING<br>REVITALIZING<br>MOISTURIZING<br>SERUM | ANTI-AGING<br>VITAMIN-RICH<br>MINERALIZING<br>CREAM | REVITALIZING<br>REMINERALIZING<br>GOLD MASK 2080 | REMINERALIZING<br>VITAMIN-RICH<br>MOISTURIZING<br>GEL-CREAM |