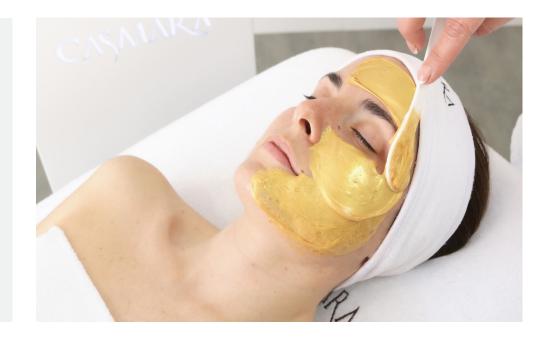

# CASMARA PHASE 5/ REVITALIZING REMINERALIZING GOLD MASK 2080

Skin Sensations

| PHASE 1        | PHASE 2                 | PHASE 3                                           | PHASE 4                                             | PHASE 5                                          | PHASE 6                                                     |
|----------------|-------------------------|---------------------------------------------------|-----------------------------------------------------|--------------------------------------------------|-------------------------------------------------------------|
| DEEP CLEANSING | STIMULATING<br>DELIVERY | SOOTHING<br>REVITALIZING<br>MOISTURIZING<br>SERUM | ANTI-AGING<br>VITAMIN-RICH<br>MINERALIZING<br>CREAM | REVITALIZING<br>REMINERALIZING<br>GOLD MASK 2080 | REMINERALIZING<br>VITAMIN-RICH<br>MOISTURIZING<br>GEL-CREAM |

Algae peel-off face mask with marine algae extract, 24K gold dust, magnesium, calcium and sodium that which nourishes, hydrates and revitalizes the skin.

ACTIVE INGREDIENTS:

- 24K Gold Dust.
- Calcium.
- Sodium.

ACTIONS

- Nourishing.
- Revitalizing.
- Tightening effect.

RESULTS

• Radiant, nourished and revitalized skin.

Skin Sensations

| PHASE 1        | PHASE 2                 | PHASE 3                                           | PHASE 4                                             | PHASE 5                                          | PHASE 6                                                     |
|----------------|-------------------------|---------------------------------------------------|-----------------------------------------------------|--------------------------------------------------|-------------------------------------------------------------|
| DEEP CLEANSING | STIMULATING<br>DELIVERY | SOOTHING<br>REVITALIZING<br>MOISTURIZING<br>SERUM | ANTI-AGING<br>VITAMIN-RICH<br>MINERALIZING<br>CREAM | REVITALIZING<br>REMINERALIZING<br>GOLD MASK 2080 | REMINERALIZING<br>VITAMIN-RICH<br>MOISTURIZING<br>GEL-CREAM |

### APPLICATION METHOD

- 20 minutes approx.
- 1. Empty the entire contents of (1) the GEL sachet and (2) the POWDER sachet into a bowl.
- 2. With the help of a spatula, preferably plastic, mix both components vigorously for around 30 seconds, until you achieve an even mixture.
- 3. Using the same spatula, apply and spread the mask over the desired area, working quickly, as the mask begins to set 4 minutes after mixing. You may cover the eyes and lips.
- 4. Leave the mask on for 15 20 minutes.
- 5. Remove the mask in one piece.