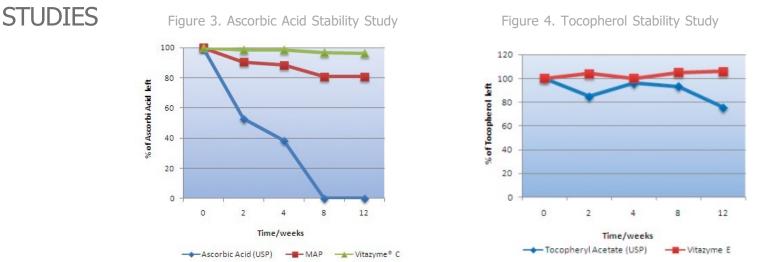

#### VITAMINS A+C+E STUDIES

Figure 1. In Vivo Skin Absorption Study

Figure 2. Retinyl Palmitate Stability Study

Antioxidant function and protects cell membranes.

#### VITAMINS A+C+E

The vitamin complex containing vitamins C and E is more stable than the separate vitamins, which increases their absorption and efficacy.