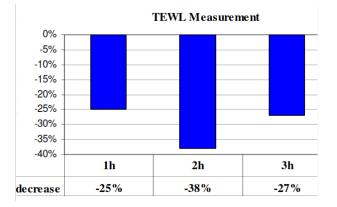

#### IN VIVO STUDIES

Reduces transepidermal water loss (TEWL) by 27% after 3 hours.