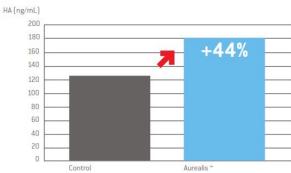

# **ORANGE BLOSSOM:**

Since HA decreases with age, it becomes difficult to keep the skin hydrated.

Keratinocytes in the basal layer produce HA in the epidermis to regulate hydration levels in tissues.

Orange Blossom increases HA production by the keratinocytes by 44%:

- Balanced diffusion evaporation.
- Epidermal water retention.
- Hydrated skin.

CASMARA

Skin Sensations

| PHASE 1        | PHASE 2                 | PHASE 3                                           | PHASE 4                                             | PHASE 5                                          | PHASE 6                                                     |
|----------------|-------------------------|---------------------------------------------------|-----------------------------------------------------|--------------------------------------------------|-------------------------------------------------------------|
| DEEP CLEANSING | STIMULATING<br>DELIVERY | SOOTHING<br>REVITALIZING<br>MOISTURIZING<br>SERUM | ANTI-AGING<br>VITAMIN-RICH<br>MINERALIZING<br>CREAM | REVITALIZING<br>REMINERALIZING<br>GOLD MASK 2080 | REMINERALIZING<br>VITAMIN-RICH<br>MOISTURIZING<br>GEL-CREAM |