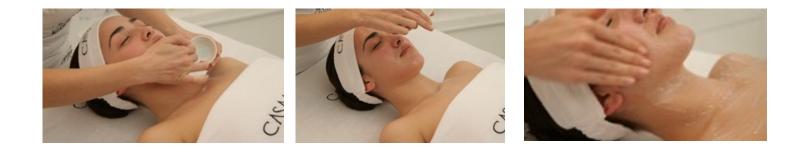

#### PHASE 1 / DEEP CLEANSING

Skin Sensations VITAMIN PEPTIDE SYSTEM

· Cleansing gel with antiseptic properties.

 $\cdot$  Contains copper and a sulfur amino acid such as those found in keratin. This synergy increases its affinity with the skin.

#### **APPLICATION METHOD**

- 10 minutes approx.
- Apply this gel over the face and neck with the fingertips. Spread gently until the product becomes more fluid in texture, achieving an oily consistency.
- Then, with the fingertips or a damp brush, use circular movements for a couple of minutes to help cleanse the skin, until you achieve a milky emulsion.