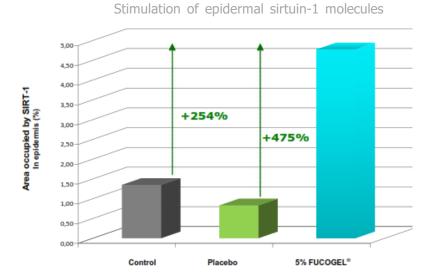

# V-HYALURONIC EX VIVO STUDIES

Significant increase in epidermal SIRT-1 synthesis: increased cell longevity and associated mechanisms.