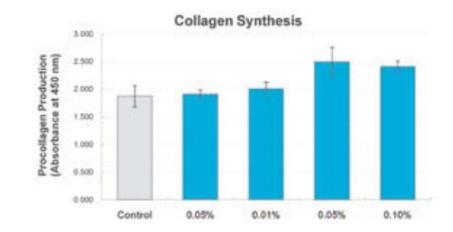

### NATURAL CAMELLIA JAPONICA OIL. IN VITRO STUDIES.

33% increase in collagen synthesis by the fibroblasts.

Anti-aging effect.

PHASE 1 PHASE 2 PHASE 3 PHASE 4 PHASE 5 PHASE 6 SOOTHING **ANTI-AGING** REVITALIZING REMINERALIZING STIMULATING **DEEP CLEANSING** VITAMIN-RICH REMINERALIZING VITAMIN-RICH REVITALIZING DELIVERY GOLD MASK 2080 MOISTURIZING MOISTURIZING MINERALIZING SERUM **CREAM GEL-CREAM** 