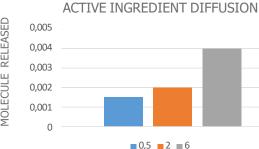

# CHONDRUS CRISPUS

IN VIVO STUDIES

Products are applied to the upper part of the explant surface.

- The components that pass through the membrane are collected for analysis in this compartment.

LIPOPHYLIC %OF THE MOLECULE RELEASED

The results show a progressive diffusion of active ingredients through the explant.