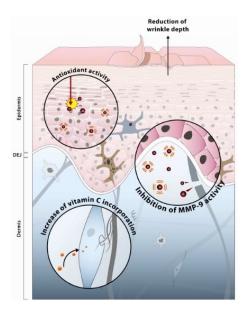

- Increasing Vitamin C absorption by the fibroblasts and stimulating collagen synthesis.
- Inhibiting MMP-2 and MMP-9 activity (proteins that degrade the Extracellular Matrix), thus protecting the epidermal junctions.

• Providing an antioxidant activity, as it limits the formation of Reactive Oxygen Species (ROS), which reduces oxidative stress and premature skin aging.

# AFRICAN BIRCH EXTRACT. IN VIVO STUDIES

*Reduces wrinkle depth by* 8.7% *in 14 days.* 

#### SIMULATION OF VITAMIN C INCORPORATION

- Increases Vitamin C incorporation in fibroblasts by 41%.
- Increasing Vitamin C incorporation stimulates collagen synthesis.

# AFRICAN BIRCH EXTRACT. IN VIVO STUDIES

MMP-9 AND MMP-2 INHIBITION

- Reduces MMP-9 and MMP-2 by 44% and 14%, respectively.
- Protects collagen IV located in the dermal-epidermal junction.