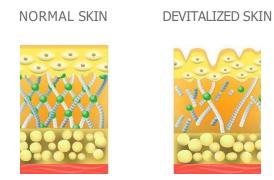

Casmara UK

www.casmaramask.co.uk

DEVITALIZED skin is characterized by a lack of regeneration, uneven tone and poorly vascularized epidermis. The skin is also poorly oxygenated and malnourished.

VULNERABLE skin cannot adequately protect itself from environmental factors such as pollution, solar radiation, etc.

This results in an altered skin barrier, loss of elasticity, premature wrinkles and dehydration, among other skin concerns.

This is due to a decrease in essential components such as collagen, elastin and hyaluronic acid, as well as a lack of vitamins and minerals in the correct concentrations.

The signs of devitalized skin include:

- Wrinkles and expression lines due to slower cell regeneration.
- Loss of elasticity and firmness due to decreased collagen and elastin production.
- Dark spots due to an increase in the size of melanocytes, the cells responsible for skin pigmentation.
- More fragile blood vessels.
- Dryness and tightness due to sebaceous glands producing less sebum.
- Lack of radiance also due to hormonal changes.