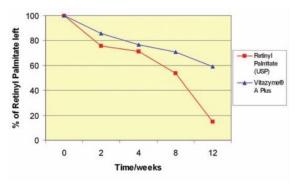

#### VITAMINS A+C+E STUDIES

Figure 1. In Vivo Skin Absorption Study

Figure 2. Retinyl Palmitate Stability Study

Antioxidant function and protects cell membranes.

#### VITAMINS A+C+E

The vitamin complex containing vitamins C and E is more stable than the separate vitamins, which increases their absorption and efficacy.