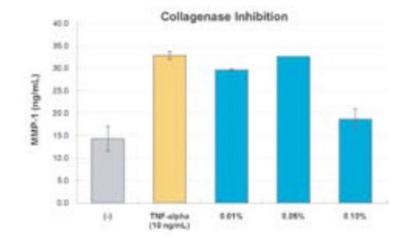

### NATURAL CAMELLIA JAPONICA OIL. IN VITRO STUDIES.

Inhibits collagenase activity, the enzyme responsible for breaking down collagen, by 43%

Anti-aging effect.

Skin Sensations

| PHASE 1        | PHASE 2                 | PHASE 3                                           | PHASE 4                                             | PHASE 5                                          | PHASE 6                                                     |
|----------------|-------------------------|---------------------------------------------------|-----------------------------------------------------|--------------------------------------------------|-------------------------------------------------------------|
| DEEP CLEANSING | STIMULATING<br>DELIVERY | SOOTHING<br>REVITALIZING<br>MOISTURIZING<br>SERUM | ANTI-AGING<br>VITAMIN-RICH<br>MINERALIZING<br>CREAM | REVITALIZING<br>REMINERALIZING<br>GOLD MASK 2080 | REMINERALIZING<br>VITAMIN-RICH<br>MOISTURIZING<br>GEL-CREAM |