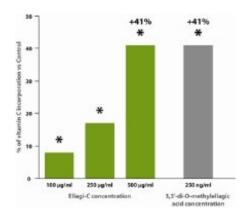

#### SIMULATION OF VITAMIN C INCORPORATION

- Increases Vitamin C incorporation in fibroblasts by 41%.
- Increasing Vitamin C incorporation stimulates collagen synthesis.