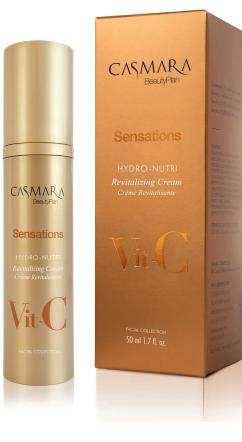

# Sensations HYDRO Revitalizing Cream

#### WHAT IS IT?

- Powerful anti-aging revitalizing hydro cream.
- Intensely revitalizes the skin, providing radiance, firmness and vitality.
- Total anti-aging action with an intense dose of hydration that helps prevent photoaging.

#### WHO IS IT SUITABLE FOR?

HOME CARE

Suitable for normal to combination skin. Unisex formula recommended for devitalized skin, especially skin lacking radiance and requiring an immediate vitality boost.

#### MAIN ACTIVE INGREDIENTS

- VITAMINS A + C + E.
- 7 TRACE ELEMENTS AND MINERALS.
- CAMELLIA OIL.