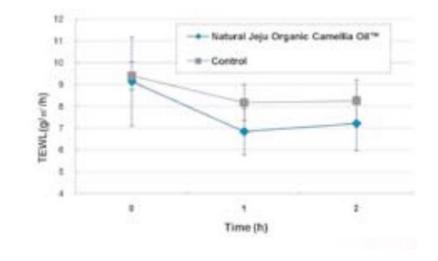

## NATURAL CAMELLIA JAPONICA OIL. IN VITRO STUDIES.

Reduces TEWL, thus providing a skin-protecting and smoothing action.

Hydrating Effect.

Skin Sensations

| PHASE 1        | PHASE 2                 | PHASE 3                                           | PHASE 4                                             | PHASE 5                                          | PHASE 6                                                     |
|----------------|-------------------------|---------------------------------------------------|-----------------------------------------------------|--------------------------------------------------|-------------------------------------------------------------|
| DEEP CLEANSING | STIMULATING<br>DELIVERY | SOOTHING<br>REVITALIZING<br>MOISTURIZING<br>SERUM | ANTI-AGING<br>VITAMIN-RICH<br>MINERALIZING<br>CREAM | REVITALIZING<br>REMINERALIZING<br>GOLD MASK 2080 | REMINERALIZING<br>VITAMIN-RICH<br>MOISTURIZING<br>GEL-CREAM |