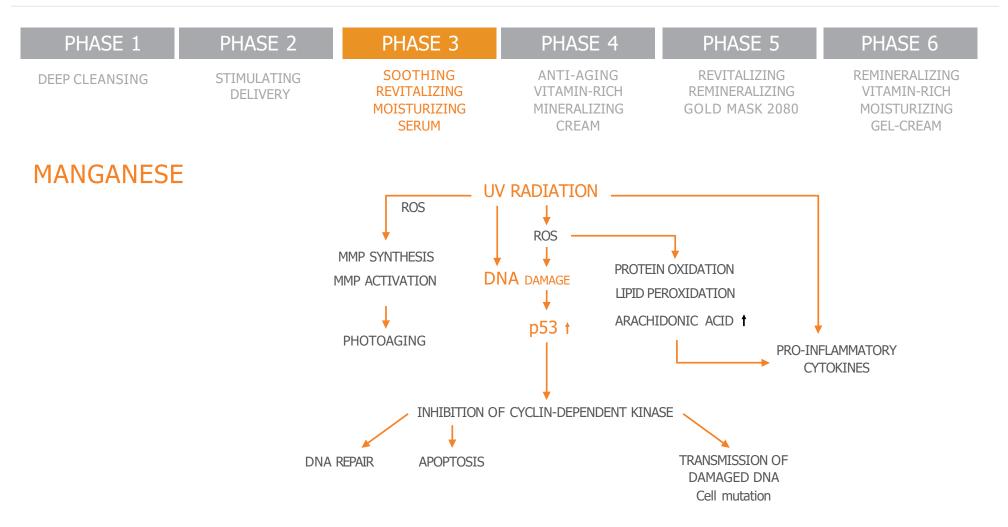

## MANGANESE IN VITRO STUDIES

Effects on p53 protein levels

12 mJ/cm<sup>2</sup>, 6h

Reducing the concentration of the p53 protein generated by oxidative stress inhibits the mechanisms that cause cell apoptosis, and therefore helps to repair damaged DNA.

# MANGANESE IN VITRO STUDIES

Reduction of UV-induced erythema with EUK-134

Reduces erythema after UV exposure by up to 46%.

# MANGANESE IN VITRO STUDIES

After 2 hours, it has been shown to reduce lipid peroxidation, and therefore, the generation of pro-inflammatory cytokines: reduction in UV damage.