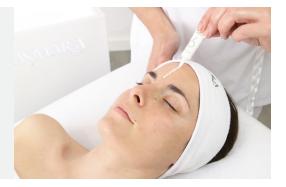

#### PHASE 2 / STIMULATING DELIVERY

Skin Sensations VITAMIN PEPTIDE SYSTEM

This phase features botanical active ingredients rich in trace elements and minerals. It's a skin-preparing ampule that improves the absorption of the active ingredients applied in subsequent phases.

#### APPLICATION METHOD

- 8 minutes approx.
- Choose from 2 methods:
- A) Manually: Apply using an active massage until fully absorbed.
- B) With a device: Use Casmara Gel Meso Treatment. Apply phase 2 manually and then enough Gel Meso Treatment to last the treatment time. Work with the electrode, using pole (+).