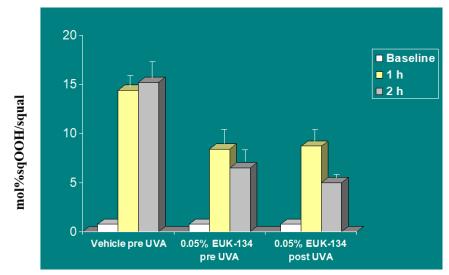

### FASE 3 / SOOTHING, REVITALIZING & MOISTURIZING

Skin Sensations

| PHASE 1        | PHASE 2                 | PHASE 3                                           | PHASE 4                                             | PHASE 5                                          | PHASE 6                                                     |
|----------------|-------------------------|---------------------------------------------------|-----------------------------------------------------|--------------------------------------------------|-------------------------------------------------------------|
| DEEP CLEANSING | STIMULATING<br>DELIVERY | SOOTHING<br>REVITALIZING<br>MOISTURIZING<br>SERUM | ANTI-AGING<br>VITAMIN-RICH<br>MINERALIZING<br>CREAM | REVITALIZING<br>REMINERALIZING<br>GOLD MASK 2080 | REMINERALIZING<br>VITAMIN-RICH<br>MOISTURIZING<br>GEL-CREAM |

# MANGANESE IN VITRO STUDIES

After 2 hours, it has been shown to reduce lipid peroxidation, and therefore, the generation of pro-inflammatory cytokines: reduction in UV damage.