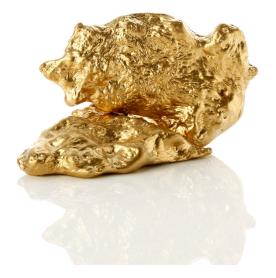

# CASMARA PHASE 5/ REVITALIZING REMINERALIZING GOLD MASK 2080

Skin Sensations

| PHASE 1        | PHASE 2                 | PHASE 3                                           | PHASE 4                                             | PHASE 5                                          | PHASE 6                                                     |
|----------------|-------------------------|---------------------------------------------------|-----------------------------------------------------|--------------------------------------------------|-------------------------------------------------------------|
| DEEP CLEANSING | STIMULATING<br>DELIVERY | SOOTHING<br>REVITALIZING<br>MOISTURIZING<br>SERUM | ANTI-AGING<br>VITAMIN-RICH<br>MINERALIZING<br>CREAM | REVITALIZING<br>REMINERALIZING<br>GOLD MASK 2080 | REMINERALIZING<br>VITAMIN-RICH<br>MOISTURIZING<br>GEL-CREAM |

Algae peel-off face mask with marine algae extract, 24K gold dust, magnesium, calcium and sodium that which nourishes, hydrates and revitalizes the skin.

ACTIVE INGREDIENTS:

- 24K Gold Dust.
- Calcium.
- Sodium.

#### 24 CARAT GOLD:

CASMARA

Nourishes and revitalizes the skin by inducing the incorporation of mineral nutrients while preventing skin flaccidity thanks to its immediate tightening effect. It has antioxidant properties and strengthens the skin's protective barrier, protecting it from external aggressions.

"The Journal of Investigative Dermatology" reported that experiments undertaken at the University of California showed that gold is beneficial in treating autoimmune diseases and inflammatory processes.