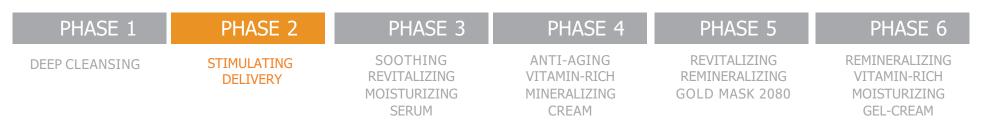

#### PHASE 2 / STIMULATING DELIVERY

Skin Sensations VITAMIN PEPTIDE SYSTEM

| PHASE 1        | PHASE 2                 | PHASE 3                                           | PHASE 4                                             | PHASE 5                                          | PHASE 6                                                     |
|----------------|-------------------------|---------------------------------------------------|-----------------------------------------------------|--------------------------------------------------|-------------------------------------------------------------|
| DEEP CLEANSING | STIMULATING<br>DELIVERY | SOOTHING<br>REVITALIZING<br>MOISTURIZING<br>SERUM | ANTI-AGING<br>VITAMIN-RICH<br>MINERALIZING<br>CREAM | REVITALIZING<br>REMINERALIZING<br>GOLD MASK 2080 | REMINERALIZING<br>VITAMIN-RICH<br>MOISTURIZING<br>GEL-CREAM |