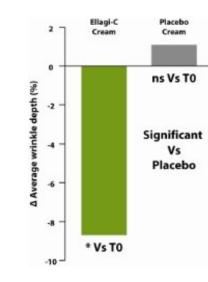

# AFRICAN BIRCH EXTRACT. IN VIVO STUDIES

*Reduces wrinkle depth by* 8.7% *in 14 days.* 