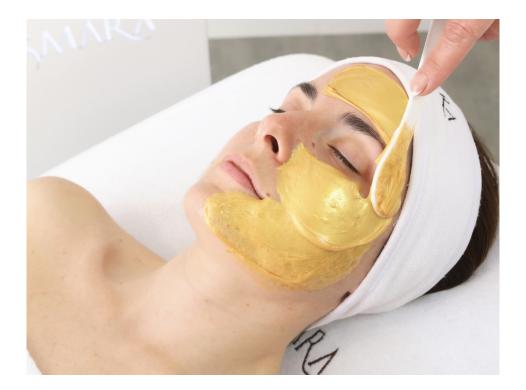

# CASMARA PHASE 5/ REVITALIZING REMINERALIZING GOLD MASK 2080

Skin Sensations

| PHASE 1        | PHASE 2                 | PHASE 3                                           | PHASE 4                                             | PHASE 5                                          | PHASE 6                                                     |
|----------------|-------------------------|---------------------------------------------------|-----------------------------------------------------|--------------------------------------------------|-------------------------------------------------------------|
| DEEP CLEANSING | STIMULATING<br>DELIVERY | SOOTHING<br>REVITALIZING<br>MOISTURIZING<br>SERUM | ANTI-AGING<br>VITAMIN-RICH<br>MINERALIZING<br>CREAM | REVITALIZING<br>REMINERALIZING<br>GOLD MASK 2080 | REMINERALIZING<br>VITAMIN-RICH<br>MOISTURIZING<br>GEL-CREAM |

Algae peel-off face mask with marine algae extract, 24K gold dust, magnesium, calcium and sodium that which nourishes, hydrates and revitalizes the skin.

ACTIVE INGREDIENTS:

- 24K Gold Dust.
- Calcium.
- Sodium.

### APPLICATION METHOD

- 20 minutes approx.
- 1. Empty the entire contents of (1) the GEL sachet and (2) the POWDER sachet into a bowl.
- 2. With the help of a spatula, preferably plastic, mix both components vigorously for around 30 seconds, until you achieve an even mixture.
- 3. Using the same spatula, apply and spread the mask over the desired area, working quickly, as the mask begins to set 4 minutes after mixing. You may cover the eyes and lips.
- 4. Leave the mask on for 15 20 minutes.
- 5. Remove the mask in one piece.