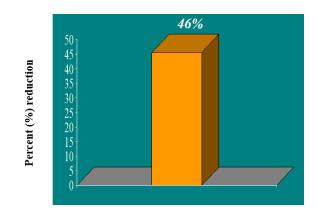

### FASE 3 / SOOTHING, REVITALIZING & MOISTURIZING

Skin Sensations

| PHASE 1        | PHASE 2                 | PHASE 3                                           | PHASE 4                                             | PHASE 5                                          | PHASE 6                                                     |
|----------------|-------------------------|---------------------------------------------------|-----------------------------------------------------|--------------------------------------------------|-------------------------------------------------------------|
| DEEP CLEANSING | STIMULATING<br>DELIVERY | SOOTHING<br>REVITALIZING<br>MOISTURIZING<br>SERUM | ANTI-AGING<br>VITAMIN-RICH<br>MINERALIZING<br>CREAM | REVITALIZING<br>REMINERALIZING<br>GOLD MASK 2080 | REMINERALIZING<br>VITAMIN-RICH<br>MOISTURIZING<br>GEL-CREAM |

# MANGANESE IN VITRO STUDIES

Reduction of UV-induced erythema with EUK-134

Reduces erythema after UV exposure by up to 46%.