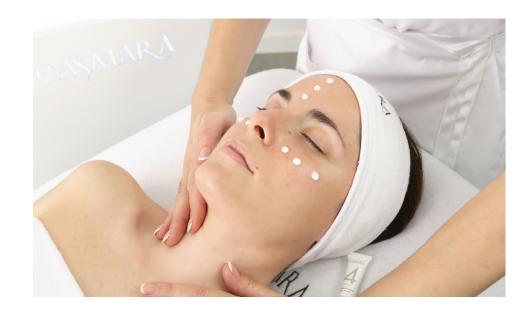

# **Sensations**

WITH BIOAVAILABLE VITAMIN C AND 24K GOLD

**Powerful anti-aging action** Maximize the revitalizing power of your skin

Tag us on social media using the following hashtags:

**#Sensations #VitaminCShot #RevitalizeYourSkin #VitaminsForTheSkin** 

# WHO IS IT SUITABLE FOR?

Facial treatment suitable for all skin types, even sensitive skin. Especially recommended for dull, devitalized and lackluster skin that needs an instant vitality boost.

Skin Sensations VITAMIN PEPTIDE SYSTEM