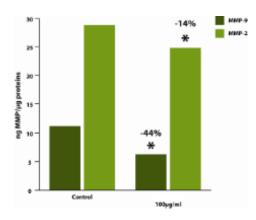

# AFRICAN BIRCH EXTRACT. IN VIVO STUDIES

MMP-9 AND MMP-2 INHIBITION

- Reduces MMP-9 and MMP-2 by 44% and 14%, respectively.
- Protects collagen IV located in the dermal-epidermal junction.