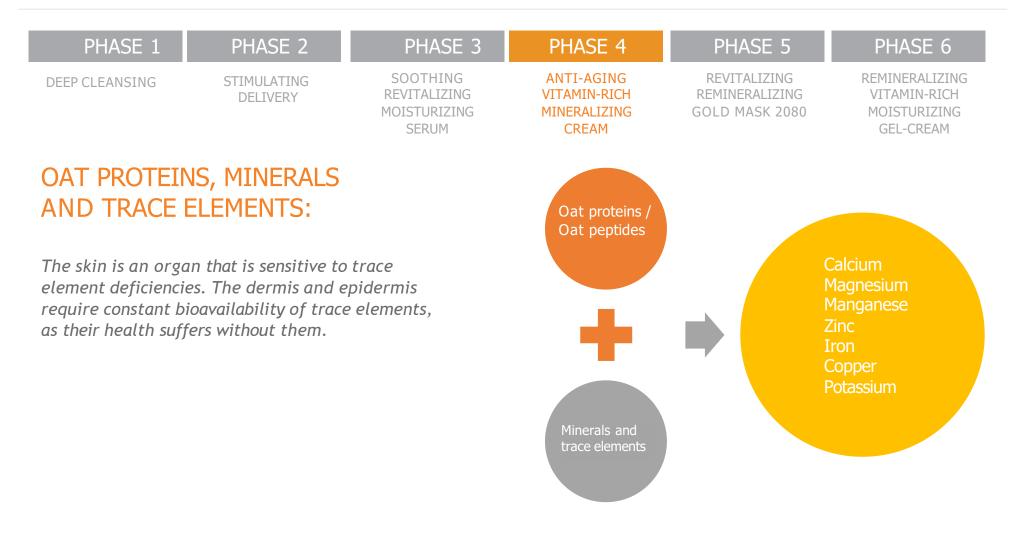

# CASMARA PHASE 4 / ANTI-AGING VITAMIN-RICH MINERALIZING CREAM Skin Sensations

PHASE 1 PHASE 2 PHASE 4 PHASE 5 PHASE 3 PHASE 6 SOOTHING **ANTI-AGING** REVITALIZING REMINERALIZING **DEEP CLEANSING** STIMULATING **VITAMIN-RICH** REMINERALIZING REVITALIZING VITAMIN-RICH DELIVERY MOISTURIZING MINERALIZING GOLD MASK 2080 MOISTURIZING SERUM **CREAM GEL-CREAM** 

OAT PROTEINS, MINERALS AND TRACE ELEMENTS:

Calcium (Ca): Essential for normal epidermal cell development (prevents them from dying before reaching the surface).

Magnesium (Mg): Essential for hyaluronic acid formation. Able to retain water. Improves epidermal hydration.

Manganese (Mn): Closely linked to combating free radicals. Antioxidant.

Zinc (Zn): Promotes reepithelialization and has soothing and antibacterial properties.

Copper (Cu): Key for skin regeneration processes and protects dermal collagen and elastin.

Iron (Fe): Essential for energy (mitochondria) and good skin oxygenation.

Potassium (K): Regulates water retention in tissues.

Skin Sensations

| PHASE 1        | PHASE 2                 | PHASE 3                                           | PHASE 4                                             | PHASE 5                                          | PHASE 6                                                     |
|----------------|-------------------------|---------------------------------------------------|-----------------------------------------------------|--------------------------------------------------|-------------------------------------------------------------|
| DEEP CLEANSING | STIMULATING<br>DELIVERY | SOOTHING<br>REVITALIZING<br>MOISTURIZING<br>SERUM | ANTI-AGING<br>VITAMIN-RICH<br>MINERALIZING<br>CREAM | REVITALIZING<br>REMINERALIZING<br>GOLD MASK 2080 | REMINERALIZING<br>VITAMIN-RICH<br>MOISTURIZING<br>GEL-CREAM |