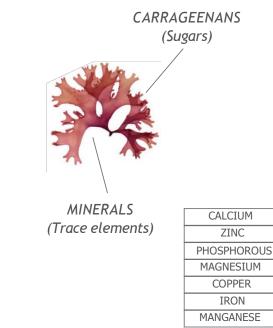

#### MAIN ACTIVE INGREDIENTS

**CHONDRUS CRISPUS:** This red alga lives in the deep sea and is therefore exposed to extreme environmental conditions.

• Forms an even, continuous film over the skin and has a long-lasting action due to its biomimetic properties between skin proteins and carrageenans.

• Strengthens the epidermal function.

• Stimulates keratinization due to its skin mineral content, particularly calcium and magnesium.

Protects against external aggressors as it's a coenzyme that stimulates epidermal resistance.

### MAIN ACTIVE INGREDIENTS

CASMARA

OAT PROTEINS, MINERALS AND TRACE ELEMENTS: Trace elements are chemical elements found in tiny quantities in living organisms (trace = very little).

They play a key role in the majority of biochemical reactions that occur in the body, are an essential part of enzymes and act as cofactors, increasing the speed of biochemical reactions and reducing energy expenditure.

OAT PROTEINS, MINERALS AND TRACE ELEMENTS:

Calcium (Ca): Essential for normal epidermal cell development (prevents them from dying before reaching the surface).

Magnesium (Mg): Essential for hyaluronic acid formation. Able to retain water. Improves epidermal hydration.

Manganese (Mn): Closely linked to combating free radicals. Antioxidant.

Zinc (Zn): Promotes reepithelialization and has soothing and antibacterial properties.

Copper (Cu): Key for skin regeneration processes and protects dermal collagen and elastin.

Iron (Fe): Essential for energy (mitochondria) and good skin oxygenation.

Potassium (K): Regulates water retention in tissues.

Skin Sensations

| PHASE 1        | PHASE 2                 | PHASE 3                                           | PHASE 4                                             | PHASE 5                                          | PHASE 6                                                     |
|----------------|-------------------------|---------------------------------------------------|-----------------------------------------------------|--------------------------------------------------|-------------------------------------------------------------|
| DEEP CLEANSING | STIMULATING<br>DELIVERY | SOOTHING<br>REVITALIZING<br>MOISTURIZING<br>SERUM | ANTI-AGING<br>VITAMIN-RICH<br>MINERALIZING<br>CREAM | REVITALIZING<br>REMINERALIZING<br>GOLD MASK 2080 | REMINERALIZING<br>VITAMIN-RICH<br>MOISTURIZING<br>GEL-CREAM |