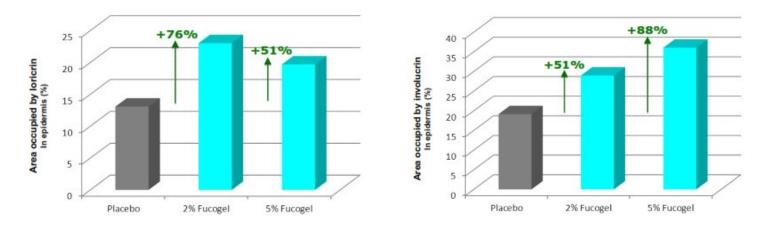

### V-HYALURONIC EX VIVO STUDIES

Stimulation of epidermal differentiation

Increases loricrin and involucrin synthesis by 76% and 88%, respectively. These are epidermal differentiation stimulation markers.