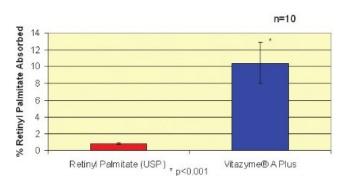

#### VITAMINS A+C+E STUDIES

Figure 1. In Vivo Skin Absorption Study

Figure 2. Retinyl Palmitate Stability Study

Antioxidant function and protects cell membranes.

#### VITAMINS A+C+E

The vitamin complex containing vitamins C and E is more stable than the separate vitamins, which increases their absorption and efficacy.