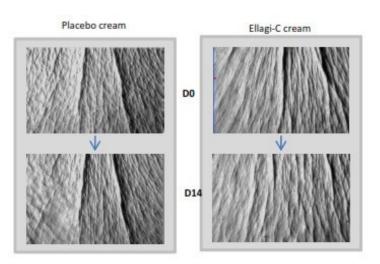

# AFRICAN BIRCH EXTRACT. IN VIVO STUDIES

*Reduces wrinkle depth by* 8.7% *in 14 days.* 