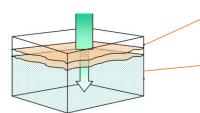

# CHONDRUS CRISPUS

IN VIVO STUDIES

Products are applied to the upper part of the explant surface.

- The components that pass through the membrane are collected for analysis in this compartment.

LIPOPHYLIC %OF THE MOLECULE RELEASED

The results show a progressive diffusion of active ingredients through the explant.