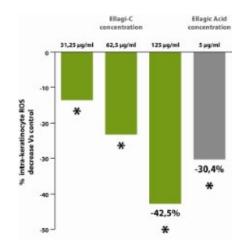

#### ANTIOXIDANTE ACTIVITY

- Reduces the formation of reactive oxygen species (ROS) by 42.5%.