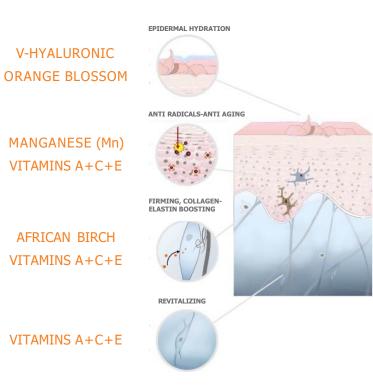

### ACTION OF SKIN SENSATIONS ACTIVE INGREDIENTS

Bioavailable Vitamin A + C + E concentrate enriched with Manganese (Mn) and botanical polysaccharides. A unique, highly revitalizing formula that acts as a "SHOT" of vitality.

#### ACTIVE INGREDIENTS:

- VITAMINS A + C + E.
- MANGANESE.

CASMARA

• V-HYALURONIC.

### MAIN ACTIVE INGREDIENTS

V. HYALURONIC: Biotechnological polysaccharides.

- $\cdot$  More hydrating that Hyaluronic Acid.
- Film-forming action, prevents dehydration. Prolonged hydration.
- Stimulates keratinocyte proliferation.

### ACTIVE INGREDIENTS:

- OAT proteins, MINERALS and trace elements.
- Orange blossom.
- Camellia Japonica oil.
- Organic Argan oil.

### MAIN ACTIVE INGREDIENTS

CASMARA

**ORANGE BLOSSOM:** Bitter orange blossom extract (Citrus aurantium L.).

Bitter orange is a fruit tree native to south-east Asia, which currently grows along the Mediterranean coast.