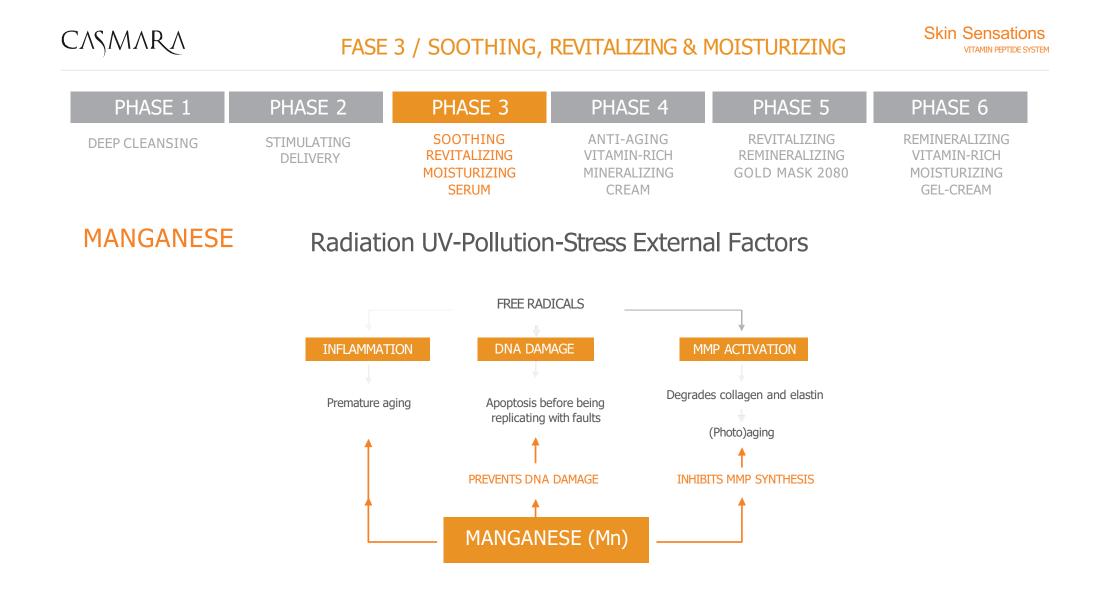

## FASE 3 / SOOTHING, REVITALIZING & MOISTURIZING

Skin Sensations

| PHASE 1        | PHASE 2                 | PHASE 3                                           | PHASE 4                                             | PHASE 5                                          | PHASE 6                                                     |
|----------------|-------------------------|---------------------------------------------------|-----------------------------------------------------|--------------------------------------------------|-------------------------------------------------------------|
| DEEP CLEANSING | STIMULATING<br>DELIVERY | SOOTHING<br>REVITALIZING<br>MOISTURIZING<br>SERUM | ANTI-AGING<br>VITAMIN-RICH<br>MINERALIZING<br>CREAM | REVITALIZING<br>REMINERALIZING<br>GOLD MASK 2080 | REMINERALIZING<br>VITAMIN-RICH<br>MOISTURIZING<br>GEL-CREAM |

#### MAIN ACTIVE INGREDIENTS

MANGANESE: Formulated in a highly purified manganese salt molecule, which imitates the activity of 2 natural skin enzymes.

Plays a key role in neutralizing oxygen free radicals, as it acts like Superoxide Dismutase (SOD) and Catalase. Provides an oxygenating action and can regenerate to continue working.

# MANGANESE IN VITRO STUDIES

Reduction of UV-induced erythema with EUK-134

Reduces erythema after UV exposure by up to 46%.

# MANGANESE IN VITRO STUDIES

After 2 hours, it has been shown to reduce lipid peroxidation, and therefore, the generation of pro-inflammatory cytokines: reduction in UV damage.