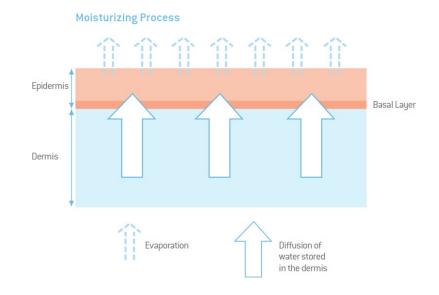

# **ORANGE BLOSSOM:**

CASMARA

Skin hydration is conditioned by the balance between diffusion and evaporation, and also by the water-binding ability of the epidermis.

Glycosaminoglycans are the most important hydrating components in the Extracellular Matrix. Hyaluronic Acid (HA) is the most important one: it regulates skin hydration thanks to its excellent water-retaining ability.

# **ORANGE BLOSSOM:**

Since HA decreases with age, it becomes difficult to keep the skin hydrated.

Keratinocytes in the basal layer produce HA in the epidermis to regulate hydration levels in tissues.

Orange Blossom increases HA production by the keratinocytes by 44%:

- Balanced diffusion evaporation.
- Epidermal water retention.
- Hydrated skin.

CASMARA

Skin Sensations

| PHASE 1        | PHASE 2                 | PHASE 3                                           | PHASE 4                                             | PHASE 5                                          | PHASE 6                                                     |
|----------------|-------------------------|---------------------------------------------------|-----------------------------------------------------|--------------------------------------------------|-------------------------------------------------------------|
| DEEP CLEANSING | STIMULATING<br>DELIVERY | SOOTHING<br>REVITALIZING<br>MOISTURIZING<br>SERUM | ANTI-AGING<br>VITAMIN-RICH<br>MINERALIZING<br>CREAM | REVITALIZING<br>REMINERALIZING<br>GOLD MASK 2080 | REMINERALIZING<br>VITAMIN-RICH<br>MOISTURIZING<br>GEL-CREAM |