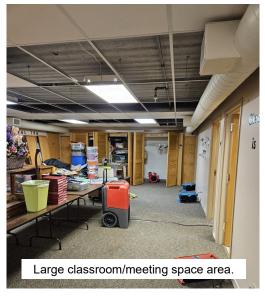

IS THERE ANY GOOD NEWS HERE? Well, yes! The church organ, piano, all sound system equipment, church office, the copier, our banners, confirmation stoles, were not affected! And we're still able to hold Worship Service the next two Sundays in the Fellowship Hall! The downstairs suffered the most damage and there will be a lot of work to do in the coming weeks; sorting, organizing, putting everything back in place and possibly some painting.

THE SANCTUARY AND LOWER-LEVEL HAVE LIMITED ACCESS UNTIL LINDSTROM RESTORATION COMPLETES THEIR WORK AND GIVES US THE OKAY FOR ACCESS.