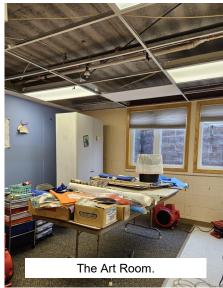

IS THERE ANY GOOD NEWS HERE? Well, yes! The church organ, piano, all sound system equipment, church office, the copier, our banners, confirmation stoles, were not affected! And we're still able to hold Worship Service the next two Sundays in the Fellowship Hall! The downstairs suffered the most damage and there will be a lot of work to do in the coming weeks; sorting, organizing, putting everything back in place and possibly some painting.

THE SANCTUARY AND LOWER-LEVEL HAVE LIMITED ACCESS UNTIL LINDSTROM RESTORATION COMPLETES THEIR WORK AND GIVES US THE OKAY FOR ACCESS.