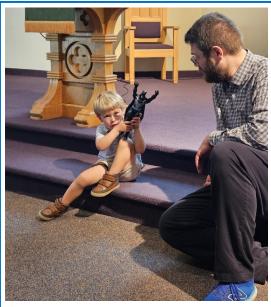

We'll keep you posted when
Coffee & Conversation
Resumes once Pastor Mark returns from
paternity leave!

**LEFT:** Pastor Mark and Jack Marquette talk about God being our hero during "Time For Young Disciples", And Jack showing the pastor his BATMAN action figure hero!