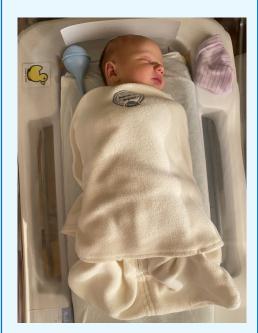

# INTRODUCING IAN MAURY SCHLASNER!

On Monday, Oct. 23rd at 5:30 pm Amy Jo & Mark welcomed their handsome baby boy, Ian Maury Schlasner, into the world, weighing 8 lbs., 9 oz. and 20" long!

May God Bless you,
May God guard you,
May the light of God
shine upon you,
and May the presence of God
be with you.

Prayers of THANKS to Diane & Kelly Rux, and Carol Hoppe for cleaning the church while Mike recovers (and Kim plays nursemaid)!

Carol & Keith Prestidge, celebrating their 58th wedding anniversary!

Pastor Mark and Amy Jo, welcoming Ian Maury Schlasner into the world Oct. 23rd (see Pastor Mark's page)!