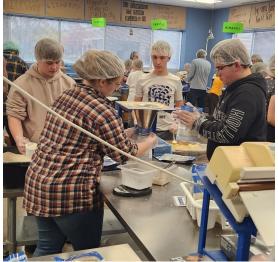

#### SUNDAY SCHOOL UPDATE

On Sat., Oct. 28th the Sunday school class joined the Youth Group and members of the congregation for a service project at *FEED MY STARVING CHILDREN*.

(See "YOUTH GROUP" article for details!)

Please contact us at: **montrosemnumw@gmail.com** with any questions.

On Sat., October 28th the youth group, along with the Sunday school class and several members in the congregation, went to *FEED MY STARVING CHILDREN* to pack Manna Meals. Totals for the 2 hour session, with about 100 volunteers: 116 boxes = 4,136

pouches = 25,056 meals = 58 children being fed for 1 year! These meals were being sent to the Philippines. We thank everyone that came to help; Angie Ferrell, Heather & Karlee Parks, Jane & JD Gessinger, Alyssa Prestidge & friend Tre, Diane & Kelly Rux, Hunter & Evie Reinhart, and Kim Wagner.