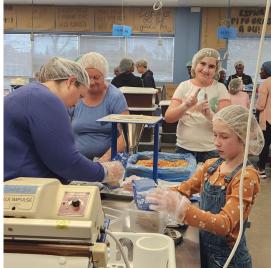

#### SUNDAY SCHOOL UPDATE

On Sat., Oct. 28th the Sunday school class joined the Youth Group and members of the congregation for a service project at *FEED MY STARVING CHILDREN*.

(See "YOUTH GROUP" article for details!)

Please contact us at: **montrosemnumw@gmail.com** with any questions.

On Sat., October 28th the youth group, along with the Sunday school class and several members in the congregation, went to *FEED MY STARVING CHILDREN* to pack Manna Meals. Totals for the 2 hour session, with about 100 volunteers: 116 boxes = 4,136

pouches = 25,056 meals = 58 children being fed for 1 year! These meals were being sent to the Philippines. We thank everyone that came to help; Angie Ferrell, Heather & Karlee Parks, Jane & JD Gessinger, Alyssa Prestidge & friend Tre, Diane & Kelly Rux, Hunter & Evie Reinhart, and Kim Wagner.