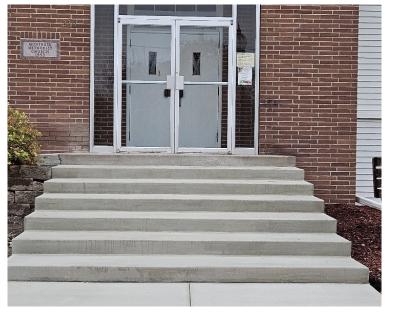

Donated By:

Front steps done! (Before and After)
Railings coming mid-November

collected \$4,115.77. Your help in meeting our full apportionments is very much appreciated.

For Building Repairs, now as our (new) church building and old section are starting to age we're seeing a lot of repairs that are needed. Good news, concrete work is complete! Next is the installation of new railings, planned around Nov. 15th depending on weather. Total expense for just these two repairs; \$24,662! We've done these as economically responsible as we can, not giving up quality over price, but still large costs. The Church Council has discussed in the past that our sprinkler system is in need of repairs, estimated at \$68K. At this time we do not have enough in savings to cover this, as we do not want to deplete our savings. There are some potential roof leaks and more of day to day repairs. Your support in this fundraising activity is appreciated. I'm putting the donation form out for November and December newsletters to allow you to put this into your holiday budget.

#### **BUILDING & CHURCH GROUNDS UPDATE:**

- Mickles Concrete finished concrete work in front and back of the church on Fri., 10/20.
- Westbury Railing out of Buffalo cannot install railings for 3-weeks to allow concrete to cure. We estimate railings will be installed the week of 11/13 (depends on weather).
- A HUGE THANK YOU TO RUX FAMILY! They have saved the church <u>hundreds of dollars</u> in lawn maintenance! Terry mowed this season, Kelly recently aerated the lawn, fertilized and put down grass seed (lawn already looks better). Diane & Kelly have tackled front and back gardens, removing dead plants/bushes, and cutting back everything for winter. \*\*Jeff Dostal will cutback the oak tree in the Memorial Garden mid-November.
- We Thank the City of Montrose Public Works for cleaning our parking lot with their street sweeper in July.
- Palabra Viva has generously offered to have the carpets professionally cleaned in the Fellowship Hall, the landing at the top of the stairs and hallway by mailboxes. (To be done once all water damage is completed in Sanctuary.)
- NEW DIRECTIONAL STREET SIGN
  Is coming and will be posted on NW
  corner of 3rd Street to direct people
  to our church! Long overdue!