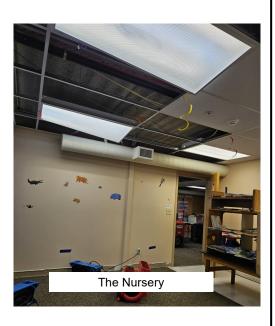

IS THERE ANY GOOD NEWS HERE? Well, yes! The church organ, piano, all sound system equipment, church office, the copier, our banners, confirmation stoles, were not affected! And we're still able to hold Worship Service the next two Sundays in the Fellowship Hall! The downstairs suffered the most damage and there will be a lot of work to do in the coming weeks; sorting, organizing, putting everything back in place and possibly some painting.

THE SANCTUARY AND LOWER-LEVEL HAVE LIMITED ACCESS UNTIL LINDSTROM RESTORATION COMPLETES THEIR WORK AND GIVES US THE OKAY FOR ACCESS.