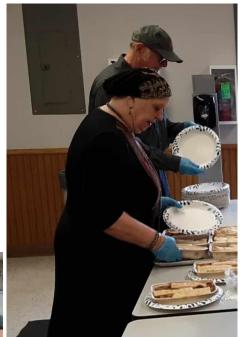

RIGHT: Isabella Johnson and her boyfriend Kaelob helping to clean-up at the October Community Meal.

**LEFT:** Russ Johnson and Jess Tousignant help serve Chicken Pot Pies at the **October Community Meal**.