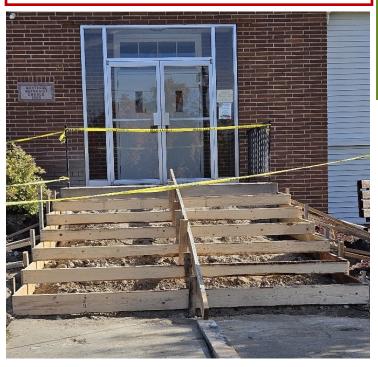

Donated By:

Front steps done! (Before and After)
Railings coming mid-November

collected \$4,115.77. Your help in meeting our full apportionments is very much appreciated.

For Building Repairs, now as our (new) church building and old section are starting to age we're seeing a lot of repairs that are needed. Good news, concrete work is complete! Next is the installation of new railings, planned around Nov. 15th depending on weather. Total expense for just these two repairs; \$24,662! We've done these as economically responsible as we can, not giving up quality over price, but still large costs. The Church Council has discussed in the past that our sprinkler system is in need of repairs, estimated at \$68K. At this time we do not have enough in savings to cover this, as we do not want to deplete our savings. There are some potential roof leaks and more of day to day repairs. Your support in this fundraising activity is appreciated. I'm putting the donation form out for November and December newsletters to allow you to put this into your holiday budget.

#### **BUILDING & CHURCH GROUNDS UPDATE:**

- Mickles Concrete finished concrete work in front and back of the church on Fri., 10/20.
- Westbury Railing out of Buffalo cannot install railings for 3-weeks to allow concrete to cure. We estimate railings will be installed the week of 11/13 (depends on weather).
- A HUGE THANK YOU TO RUX FAMILY! They have saved the church <u>hundreds of dollars</u> in lawn maintenance! Terry mowed this season, Kelly recently aerated the lawn, fertilized and put down grass seed (lawn already looks better). Diane & Kelly have tackled front and back gardens, removing dead plants/bushes, and cutting back everything for winter. \*\*Jeff Dostal will cutback the oak tree in the Memorial Garden mid-November.
- We Thank the City of Montrose Public Works for cleaning our parking lot with their street sweeper in July.
- Palabra Viva has generously offered to have the carpets professionally cleaned in the Fellowship Hall, the landing at the top of the stairs and hallway by mailboxes. (To be done once all water damage is completed in Sanctuary.)
- NEW DIRECTIONAL STREET SIGN
  Is coming and will be posted on NW
  corner of 3rd Street to direct people
  to our church! Long overdue!