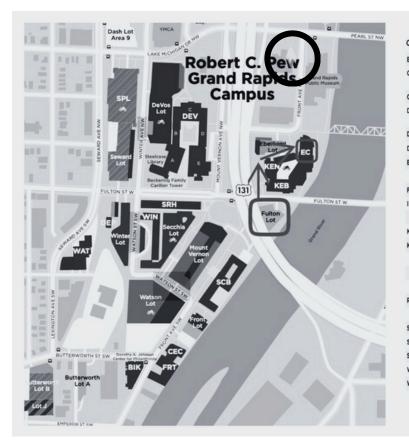

# PARKING

**Fulton Lot:** Please park in the Fulton Lot and walk to L.V. Eberhard Center (see squares & arrows). ADA-compliant spaces are available.

Hotel Option If Needed: Holiday Inn, 310 Pearl St NW (see circled diamond).

| CAM  | PUS BUILDINGS                                                   |      | PAR  |
|------|-----------------------------------------------------------------|------|------|
| BIK  | Bicycle Factory                                                 | C18  | Butt |
| CEC  | Consumer's Energy John G. Russell<br>Leadership Center          | D17  | Butt |
| CHS  | Cook-DeVos Center for Health Sciences                           | V4   | Eber |
| DCIH | Daniel and Pamella DeVos Center for<br>Interprofessional Health | V4   | From |
| DEP  | The Depot                                                       | C14  | Fult |
| DEV  | Richard M. DeVos Center                                         | E12  | Lot. |
| EC   | L.V. Eberhard Center                                            | H12  | Mou  |
|      | Fred M. Keller Engineering Laboratories (see K                  | (EB) | Rale |
| FRT  | 140 Front Avenue/Steelcase Building                             | D18  | Seco |
| IDC  | Innovation Design Center                                        | C7   | Sew  |
|      | John C. Kennedy Hall of Engineering (see KEN                    | )    | Wat  |
| KEB  | Fred M. Keller Engineering Laboratories                         | G13  | Win  |
| KEN  | John C. Kennedy Hall of Engineering                             | G13  |      |
| - (  | L.V. Eberhard Center (see EC)                                   |      | LEG  |
|      | L. William Seidman Center (see SCB)                             |      |      |
|      | Peter F. Secchia Hall (see SRH)                                 |      | ð    |
| RFH  | Raleigh J. Finkelstein Hall                                     | V2   |      |
|      | Richard M. DeVos Center (see DEV)                               |      |      |
| SRH  | Peter F. Secchia Hall                                           | D14  | - 84 |
| SCB  | L. William Seidman Center                                       | F15  |      |
| SPL  | Seward Parking Lot Ramp                                         | C11  |      |
| WIN  | Winter Hall                                                     | D14  |      |
| WAT  | 609 Watson Building                                             | B15  | - 11 |
|      |                                                                 |      | 404  |

#### KING LOTS erworth Lot A B18 A18 erworth Lot B os Lot D11 G12 hard Lot E17 G14 on Lot A19 E15 int Vernon Lot igh Finkelstein Lot V1 chia Lot D14 ard Lot son Lot D16 C15 ter Lot END Bus Stop

| * | Motorcycle Parking           |
|---|------------------------------|
|   | Faculty & Staff              |
|   | Pew Resident                 |
|   | Student Commuter             |
|   | Lot J Remote Commuter        |
|   | Visitor (pay-to-park)        |
|   | Visitor (events/conferences) |
|   | Visitor (permit required)    |
|   |                              |

ADA-compliant spaces are available in all GVSU lots