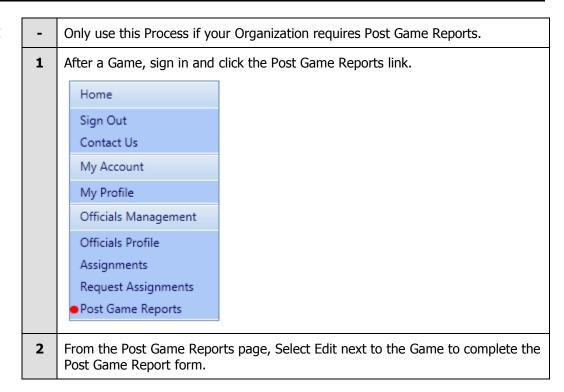

have a TeamSideline password, use the email address that your Official Coordinator used to send you the email and type in your password to sign in. (If you forgot your password, then click the "Forgot your password" link.) • If you do not have a TeamSideline password, then use the email address that your Official Coordinator used to send you the email, click I am a new TeamSideline user and click the sign in button. Sign In Just type in your Email address and click the Sign In button. Forgot your password? Email Address Password 🗷 I am a new TeamSideline user.

My password is:

Process continued on next page



### **How To Use TeamSideline Officials Assignments**

STEP TWO View Your Assignments





## **How To Use TeamSideline Officials Assignments**

#### STEP THREE Post Game Reports



End of Document