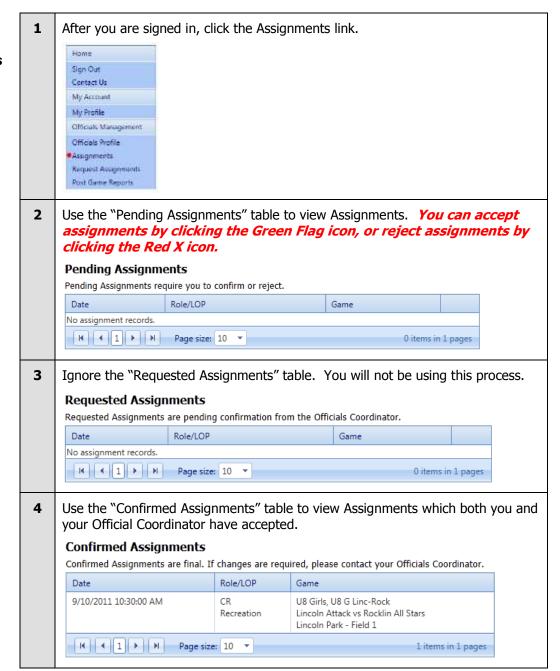

### **How To Use TeamSideline Officials Assignments**

STEP TWO View Your Assignments