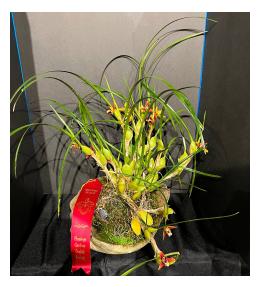

### Member Choice Award Winners

Congratulations to our winners and thanks to everyone who brought in a blooming orchid from their collection. We are excited to share your selections as Members Choice Award recipients during last month's contest. In case you weren't able to attend, here are photos of the selected winners. Bring in your blooming orchid to be considered in next month's display.

1st Place Speaker's Choice Grammatophyllum scriptum Grown by: Tom Nordman

1st Place Cattleya Grown by: Christine V.

**2nd Place**Maxillaria Tenuifolia
Grown by: Dianne Rollins