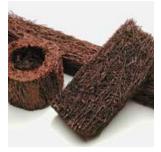

#### tree fern

A large tropical or subtropical fern, generally of the family Cyatheaceae, whose fibrous trunk is used is a potting medium for orchids, either in shredded form, in the form of logs or in shaped blocks; it is commonly known by the Hawaiian term hapuu or the Brazilian xaxim.