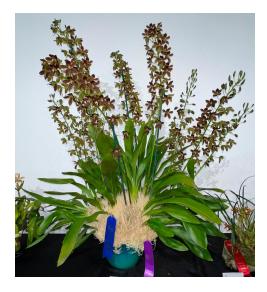

### Member Choice Award Winners

Congratulations to our winners and thanks to everyone who brought in a blooming orchid from their collection. We are excited to share your selections as Members Choice Award recipients during last month's contest. In case you weren't able to attend, here are photos of the selected winners. Bring in your blooming orchid to be considered in next month's display.

1st Place Speaker's Choice Grammatophyllum scriptum Grown by: Tom Nordman

1st Place Cattleya Grown by: Christine V.

**2nd Place**Maxillaria Tenuifolia
Grown by: Dianne Rollins