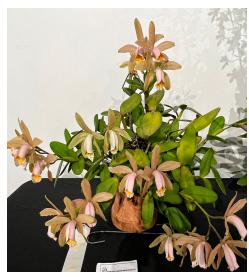

### Member Choice Award Winners

Congratulations to our winners and thanks to everyone who brought in a blooming orchid from their collection. We are excited to share your selections as Members Choice Award recipients during last month's contest. In case you weren't able to attend, here are photos of the selected winners. Bring in your blooming orchid to be considered in next month's display.

1st Place Speaker's Choice Grammatophyllum scriptum Grown by: Tom Nordman

1st Place Cattleya Grown by: Christine V.

**2nd Place**Maxillaria Tenuifolia
Grown by: Dianne Rollins