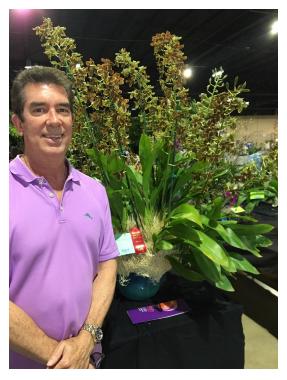

## Congratulations Tom!

Tom Nordman was awarded second place in the grammatophyllum category at the Tamiami International Orchid Show.

This was the first time he entered an orchid for judging in a show. His selected plant was the same one he brought to the FGOS meeting in May. It tied for 1st place, got the speaker's choice award and a culture award. This motivated him to enter it into the Tamiami show. "The process was fairly easy and actually fun, Tom explained.

Tom has been growing orchids for 6 years or so and got the "bug" from his father, who started growing them in the 1980's. He currently has about 200 or so orchids in his collection now. He continues, "I have learned so much from the FGOS meetings, and especially from the members themselves. I look forward to learning more over the coming years."

1st Place Speaker's Choice Grammatophyllum scriptum Grown by: Tom Nordman

1st Place Cattleya Grown by: Christine V.

**2nd Place**Maxillaria Tenuifolia
Grown by: Dianne Rollins