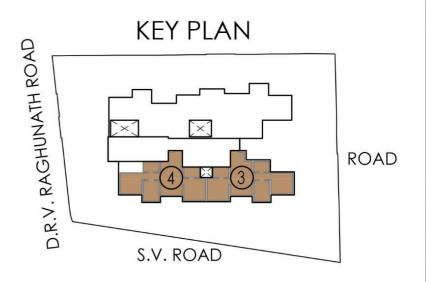

| Passage         | 6'0" x 3'3"   |
| 4          | Bedroom         | 10'6" x 10'0" |
|            |                 | 2'10" x 3'3"  |
| (5)        | Toilet          | 5'1" x 8'0"   |
| <u>(6)</u> | M. Bedroom      | 10'6" x 14'1" |
| 7          | M. Toilet       | 5'1" x 8'0"   |

1ST FLOOR - UNIT 2 2ND FLOOR - UNIT 1, 2 3RD FLOOR - UNIT 2









1ST FLOOR - UNIT 3, 4



| No. | Room Name       | Dimension     |
|-----|-----------------|---------------|
| 1   | Foyer           | 6'10" x 4'5"  |
| 2   | Living / Dining | 10'6" x 16'6" |
| 3   | Kitchen         | 7'7" x 10'0"  |
| 4   | Passage         | 8'7" x 3'3"   |
| (5) | Bedroom         | 10'6" x 10'2" |
| (6) | Toilet          | 7'7" x 5'1"   |
| 7   | M. Bedroom      | 10'6" x 10'7" |
| 8   | M. Toilet       | 7'7" x 5'1"   |







3RD FLOOR - UNIT 4



| No. | Room Name       | Dimension      |
|-----|-----------------|----------------|
|     | Foyer           | 6'10" x 4'5"   |
| 2   | Living / Dining | 10'6" x 18'5"  |
| 3   | Kitchen         | 7'7" x 12'8"   |
| 4   | Passage         | 8'7" x 3'3"    |
| (5) | Bedroom         | 10'6" x 14'11" |
| 6   | Toilet          | 7'7" x 5'1"    |
| 7   | M. Bedroom      | 10'6" x 13'6"  |
| 8   | M. Toilet       | 7'7" x 5'1"    |



**NEW SUJATA NIWAS C.H.S.L.** 





2BHK MOFA AREA - 708 SQ.FT.

| No. | Room Name       | Dimension      |
|-----|-----------------|----------------|
| 1   | Foyer           | 6'10" x 4'5"   |
| 2   | Living / Dining | 10'6" x 18'5"  |
| 3   | Kitchen         | 7'7" x 12'8"   |
| 4   | Passage         | 8'7" x 3'3"    |
| (5) | Bedroom