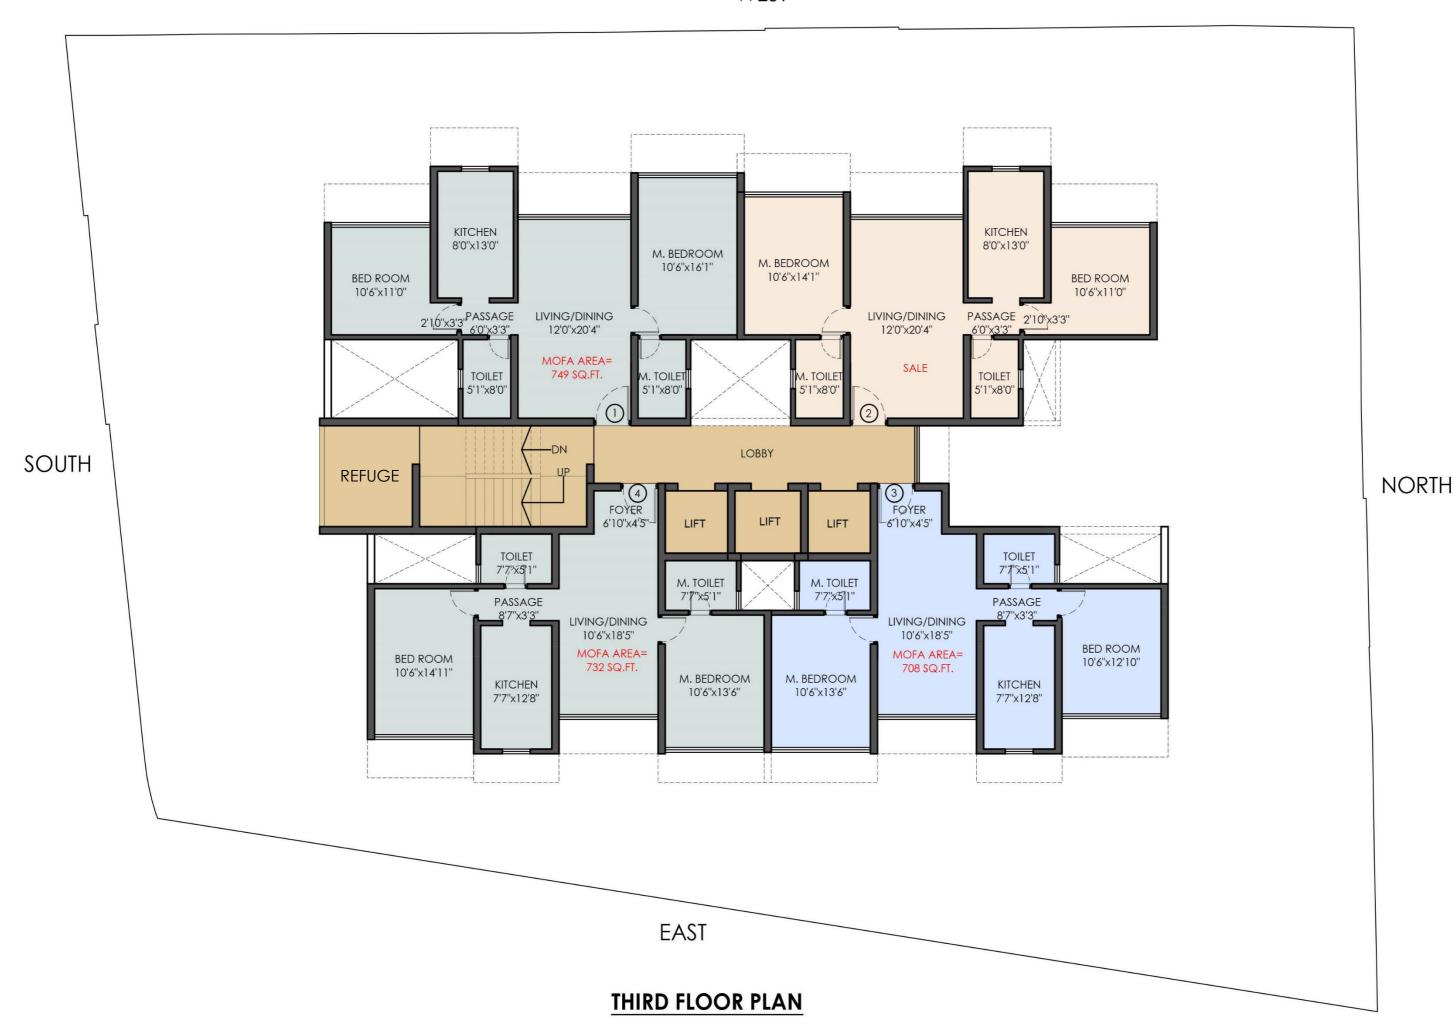

1ST FLOOR - UNIT 2 2ND FLOOR - UNIT 1, 2 3RD FLOOR - UNIT 2

1ST FLOOR - UNIT 3, 4

| No. | Room Name       | Dimension     |
|-----|-----------------|---------------|
| 1   | Foyer           | 6'10" x 4'5"  |
| 2   | Living / Dining | 10'6" x 16'6" |
| 3   | Kitchen         | 7'7" x 10'0"  |
| 4   | Passage         | 8'7" x 3'3"   |
| (5) | Bedroom         | 10'6" x 10'2" |
| (6) | Toilet          | 7'7" x 5'1"   |
| 7   | M. Bedroom      | 10'6" x 10'7" |
| 8   | M. Toilet       | 7'7" x 5'1"   |

3RD FLOOR - UNIT 4

| No. | Room Name       | Dimension      |
|-----|-----------------|----------------|
|     | Foyer           | 6'10" x 4'5"   |
| 2   | Living / Dining | 10'6" x 18'5"  |
| 3   | Kitchen         | 7'7" x 12'8"   |
| 4   | Passage         | 8'7" x 3'3"    |
| (5) | Bedroom         | 10'6" x 14'11" |
| 6   | Toilet          | 7'7" x 5'1"    |
| 7   | M. Bedroom      | 10'6" x 13'6"  |
| 8   | M. Toilet       | 7'7" x 5'1"    |

2ND FLOOR - UNIT 3,4 3RD FLOOR - UNIT 3

2BHK MOFA AREA - 749 SQ.FT.

| No.        | Room Name       | Dimension     |
|------------|-----------------|---------------|
| $\bigcirc$ | Living / Dining | 12'0" x 20'4" |
| 2          | Kitchen         | 8'0" x 13'0"  |
| 3          | Passage         | 6'0" x 3'3"   |
| 4          | Bedroom         | 10'6" x 11'0" |
|            |                 | 2'10" x 3'3"  |
| (5)        | Toilet          | 5'1" x 8'0"   |
| 6          | M. Bedroom      | 10'6" x 16'1" |
| 7          | M. Toilet       | 5'1" x 8'0"   |

3RD FLOOR - UNIT 1

4TH FLOOR - UNIT 1, 2

2BHK + 2BHK MOFA AREA - 797 + 797 =1594 SQ.FT.

| No.      | Room Name       | Dimension     |
|----------|-----------------|---------------|
| 1        | Living / Dining | 12'0" x 22'0" |
| 2        | Kitchen         | 8'0" x 13'0"  |
| 3        | Passage         | 6'0" x 3'3"   |
| 4        | Bedroom         | 10'6" x 13'6" |
|          |                 | 2'10" x 3'3"  |
| (5)      | Toilet          | 5'1" x 8'0"   |
| <b>6</b> | M. Bedroom      | 10'6" x 16'1" |
| 7        | M. Toilet       | 5'1" x 8'0"   |