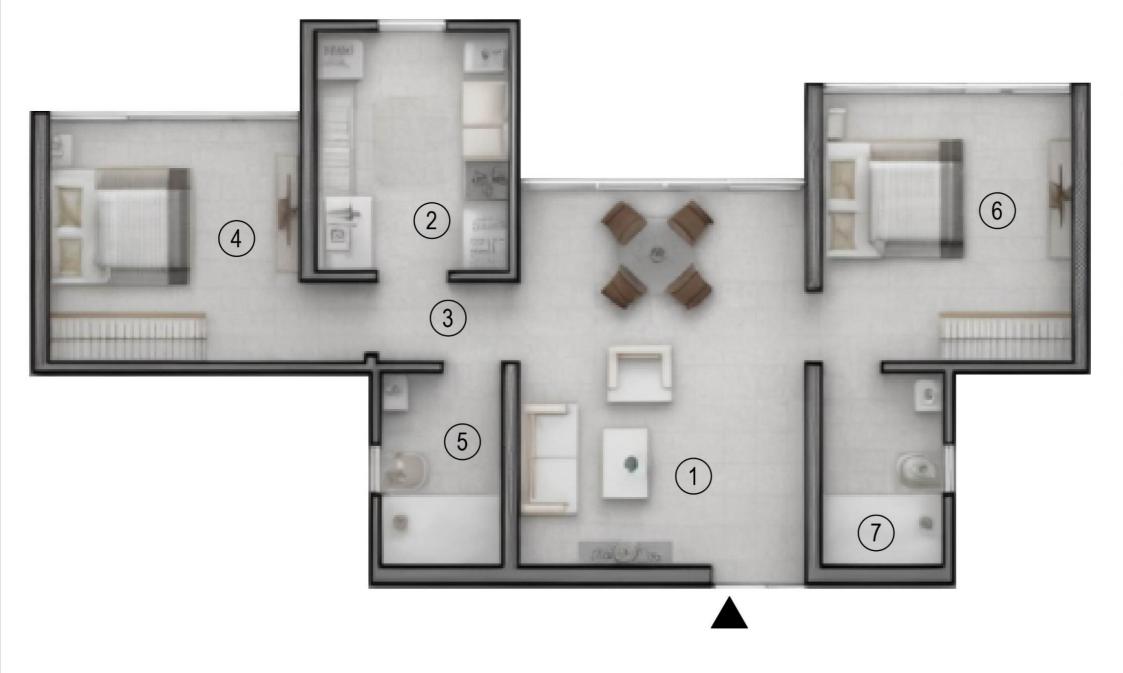

1ST FLOOR - UNIT 1

2BHK MOFA AREA - 732 SQ.FT.

| No.        | Room Name       | Dimension     |
|------------|-----------------|---------------|
| 1          | Living / Dining | 12'0" x 20'4" |
| 2          | Kitchen         | 8'0" x 13'0"  |
| 3          | Passage         | 6'0" x 3'3"   |
| 4          | Bedroom         | 10'6" x 10'0" |
|            |                 | 2'10" x 3'3"  |
| (5)        | Toilet          | 5'1" x 8'0"   |
| <u>(6)</u> | M. Bedroom      | 10'6" x 14'1" |
| 7          | M. Toilet       | 5'1" x 8'0"   |