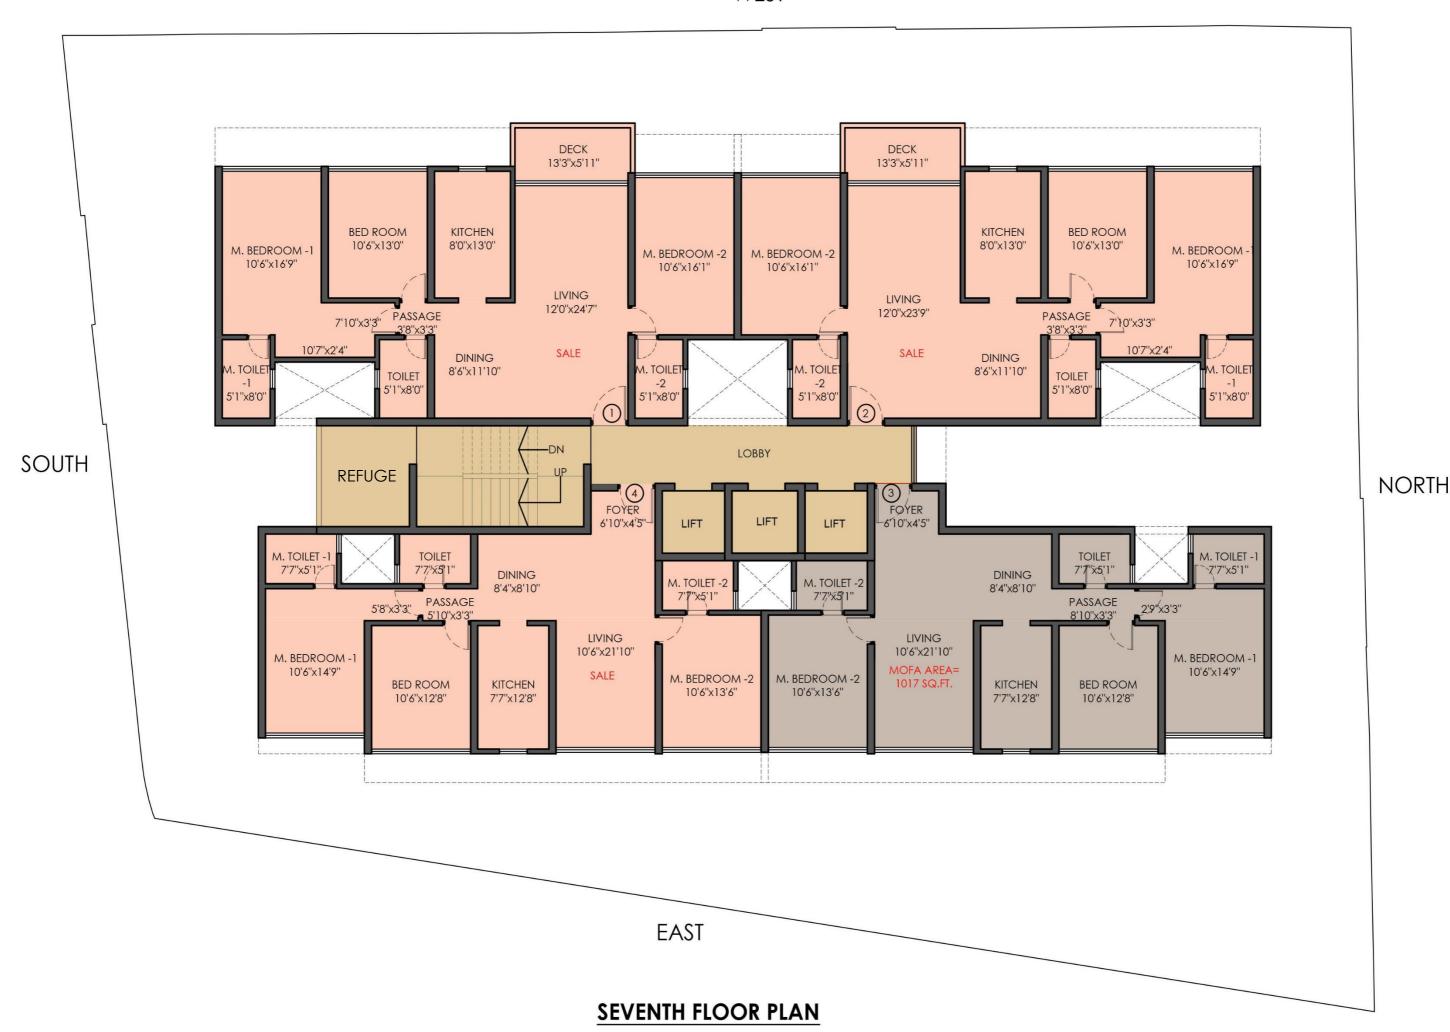

6TH FLOOR - UNIT 3, 4 7TH FLOOR - UNIT 3

8TH FLOOR - UNIT 3, 4

#### 3BHK MOFA AREA - 1057 SQ.FT.

| No. | Room Name     | Dimension     |  |  |
|-----|---------------|---------------|--|--|
| 1   | Foyer         | 6'10" x 4'5"  |  |  |
| 2   | Living        | 10'6" x 20'4" |  |  |
|     | Deck          | 10'6" x 4'7"  |  |  |
| 3   | Dining        | 8'4" x 8'10"  |  |  |
| 4   | Kitchen       | 7'7" x 12'8"  |  |  |
| (5) | Passage       | 8'10" x 3'3"  |  |  |
| (6) | Bedroom       | 10'6" x 12'8" |  |  |
| 7   | Toilet        | 7'7" x 5'1"   |  |  |
| 8   | M. Bedroom -1 | 10'6" x 14'9" |  |  |
|     |               | 2'9" x 3'3"   |  |  |
| 9   | M. Toilet -1  | 7'7" x 5'1"   |  |  |
| 10  | M. Bedroom -2 | 10'6" x 13'8" |  |  |
|     | M. Toilet -2  | 7'7" x 5'1"   |  |  |