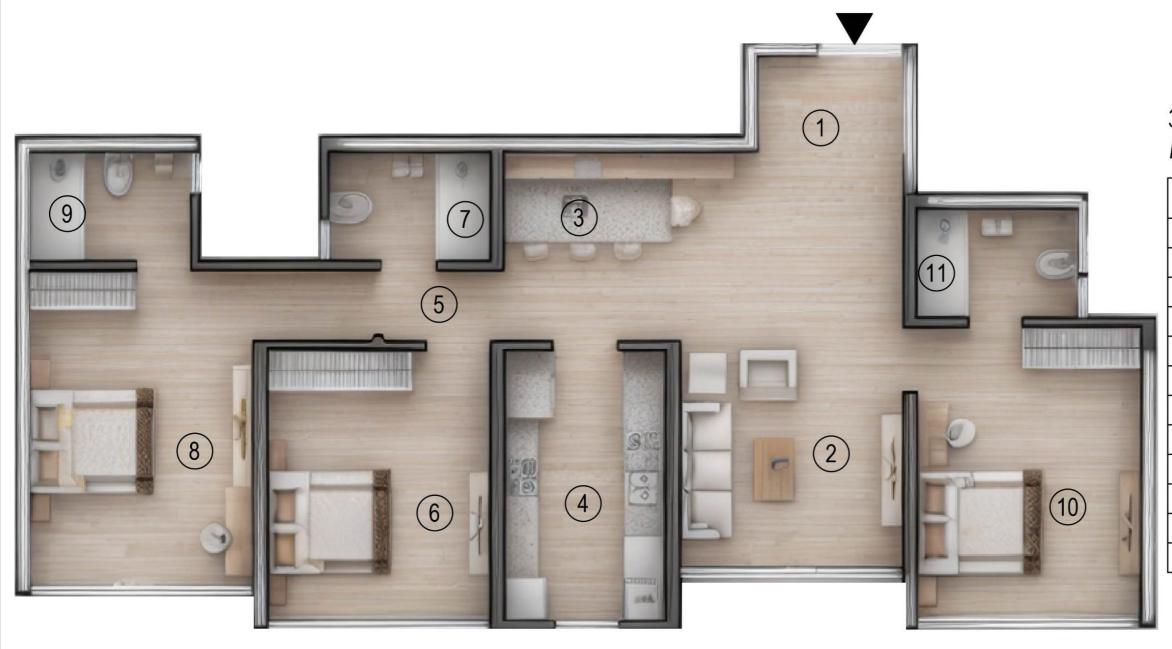

4TH FLOOR - UNIT 3, 4 5TH FLOOR - UNIT 3

**NEW SUJATA NIWAS C.H.S.L.** 

3BHK MOFA AREA - 1174 SQ.FT.

| No. | Room Name     | Dimension     |
|-----|---------------|---------------|
| 1   | Living        | 12'0" x 24'7" |
| 2   | Dining        | 8'6" x 11'10" |
| 3   | Kitchen       | 8'0" x 13'0"  |
| 4   | Passage       | 3'8" x 3'3"   |
| (5) | Bedroom       | 10'6" x 13'0" |
| 6   | Toilet        | 5'1" x 8'0"   |
| 7   | M. Bedroom -1 | 10'6" x 16'9" |
|     |               | 7'10" x 3'3"  |
|     |               | 10'7" x 2'4"  |
| 8   | M. Toilet -1  | 5'1" x 8'0"   |
| 9   | M. Bedroom -2 | 10'6" x 16'1" |
| 0   | M. Toilet -2  | 5'1" x 8'0"   |