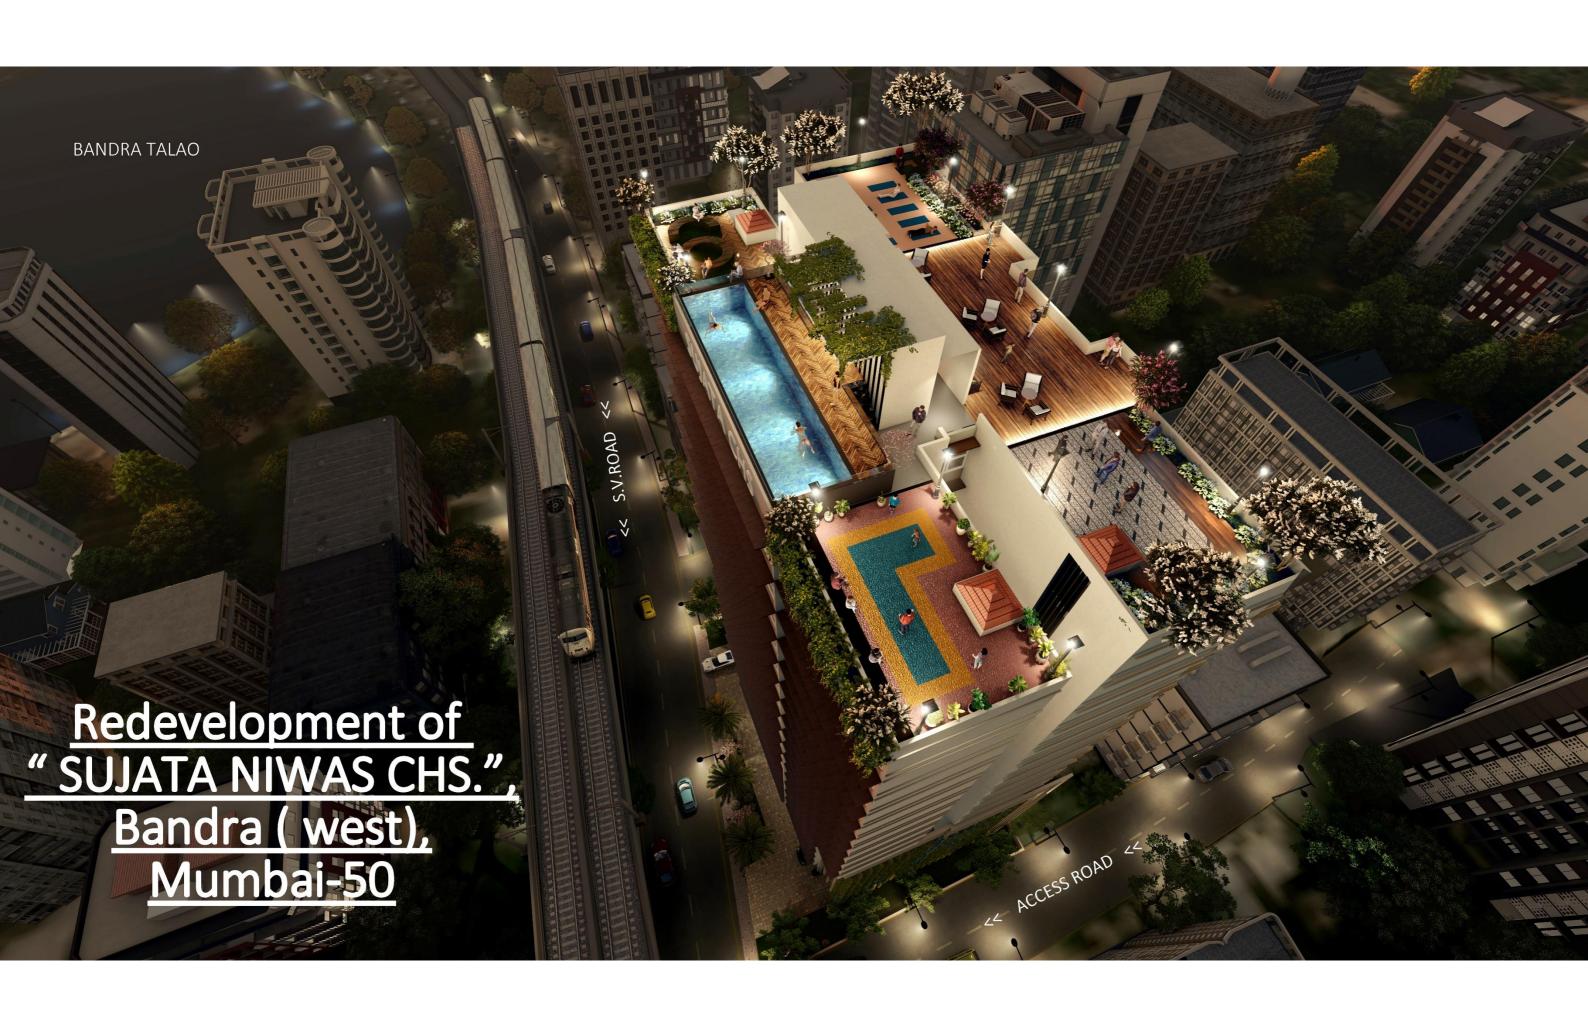

| 1056.83                            | 1087.03    | 3 BHK                 | 8th floor         |
| C-23                         |             | 1138.29                                                | 1138.29                                                                                                 | 1593.61                            | 1639.14    | 4 BHK                 | 4th floor         |
| (G-03)                       | 157.8       | 0                                                      | 224.21                                                                                                  | 157.80                             | 157.80     |                       | E-deck lvl.       |