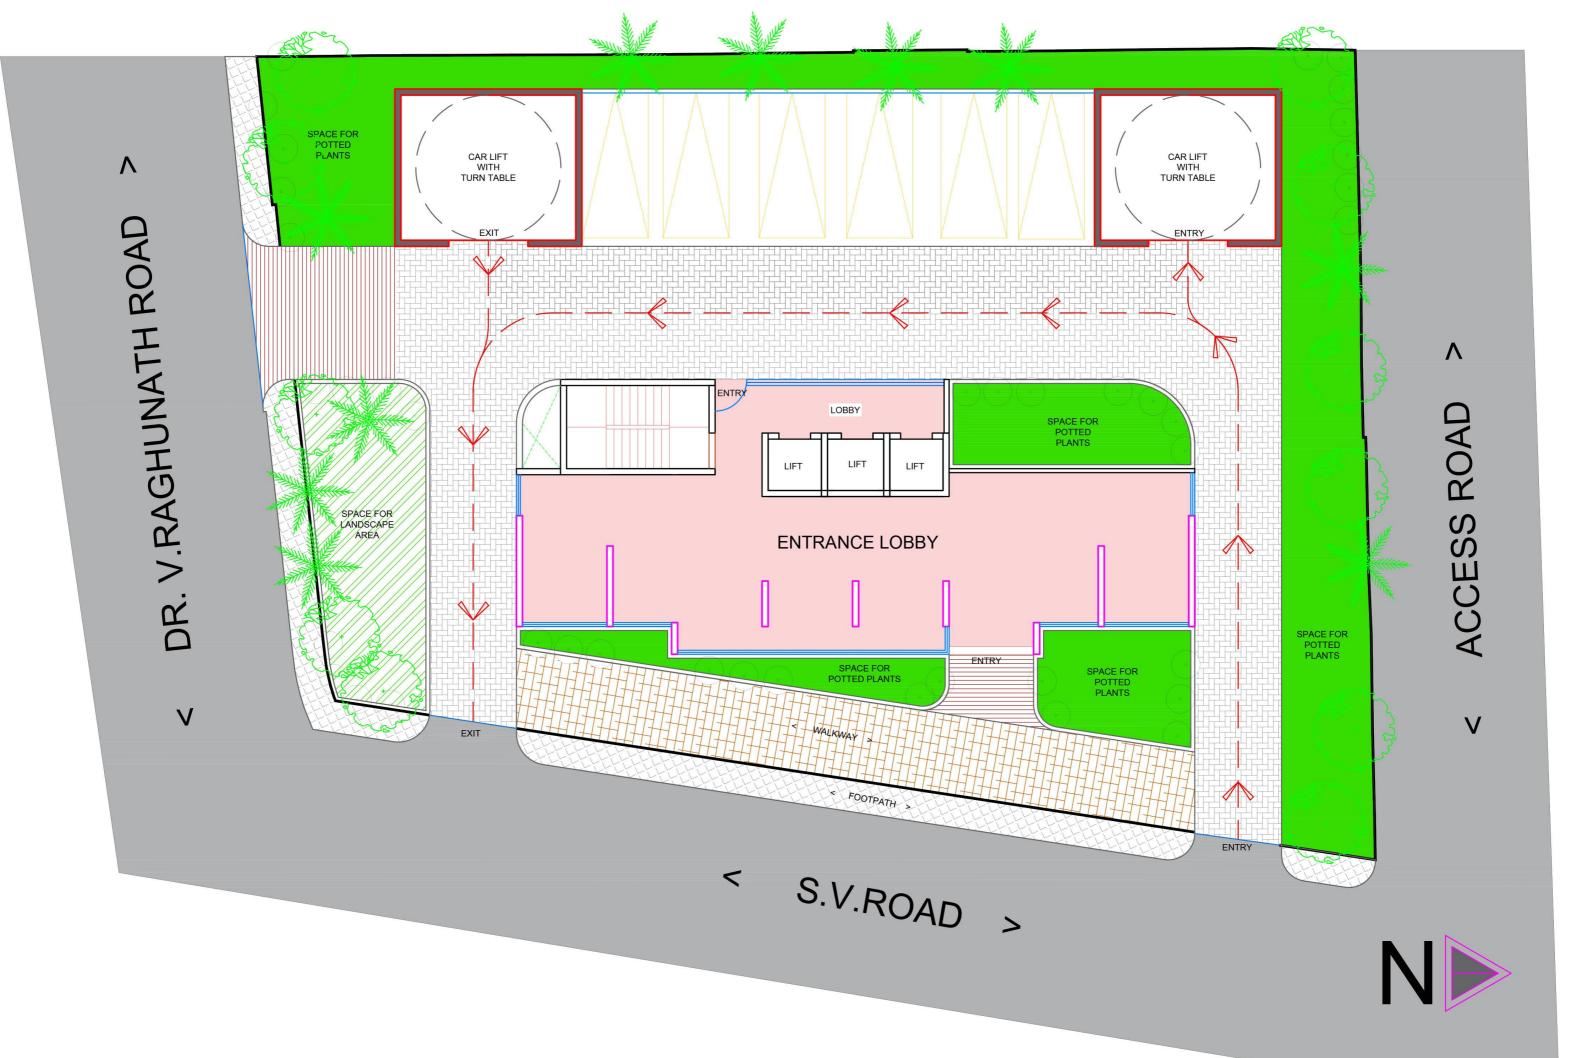

**GROUND FLOOR PLAN** 

























### **CONCEPTUAL SECTION**



2BHK MOFA AREA - 610 SQ.FT.

| No.      | Room Name       | Dimension     |
|----------|-----------------|---------------|
| 1        | Living / Dining | 12'0" x 15'8" |
| 2        | Kitchen         | 8'0" x 10'0"  |
| 3        | Passage         | 6'0" x 3'3"   |
| 4        | Bedroom         | 10'6" x 10'0" |
|          |                 | 2'10" x 3'3"  |
| (5)      | Toilet          | 5'1" x 8'0"   |
| <b>6</b> | M. Bedroom      | 10'6" x 11'2" |
| 7        | M. Toilet       | 5'1" x 8'0"   |

1ST FLOOR - UNIT 1







2BHK MOFA AREA - 732 SQ.FT.

| No.        | Room Name       | Dimension     |
|------------|-----------------|---------------|
| 1          | Living / Dining | 12'0" x 20'4" |
| 2          | Kit