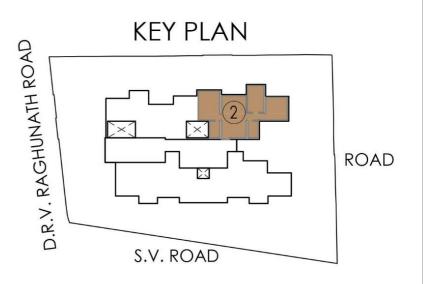

4TH FLOOR - UNIT 3, 4 5TH FLOOR - UNIT 3

**NEW SUJATA NIWAS C.H.S.L.** 

3BHK MOFA AREA - 1174 SQ.FT.

| No. | Room Name     | Dimension     |
|-----|---------------|---------------|
| 1   | Living        | 12'0" x 24'7" |
| 2   | Dining        | 8'6" x 11'10" |
| 3   | Kitchen       | 8'0" x 13'0"  |
| 4   | Passage       | 3'8" x 3'3"   |
| (5) | Bedroom       | 10'6" x 13'0" |
| 6   | Toilet        | 5'1" x 8'0"   |
| 7   | M. Bedroom -1 | 10'6" x 16'9" |
|     |               | 7'10" x 3'3"  |
|     |               | 10'7" x 2'4"  |
| 8   | M. Toilet -1  | 5'1" x 8'0"   |
| 9   | M. Bedroom -2 | 10'6" x 16'1" |
| 0   | M. Toilet -2  | 5'1" x 8'0"   |