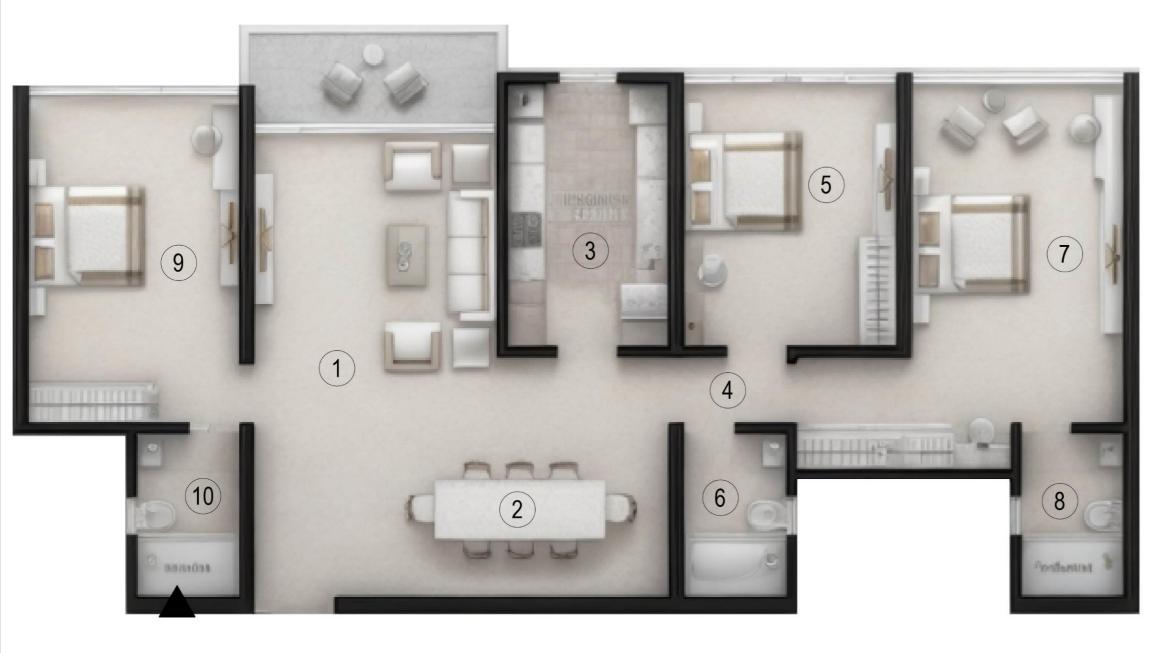

1ST FLOOR - UNIT 1

2BHK MOFA AREA - 732 SQ.FT.

| No.        | Room Name       | Dimension     |
|------------|-----------------|---------------|
| 1          | Living / Dining | 12'0" x 20'4" |
| 2          | Kitchen         | 8'0" x 13'0"  |
| 3          | Passage         | 6'0" x 3'3"   |
| 4          | Bedroom         | 10'6" x 10'0" |
|            |                 | 2'10" x 3'3"  |
| (5)        | Toilet          | 5'1" x 8'0"   |
| <u>(6)</u> | M. Bedroom      | 10'6" x 14'1" |
| 7          | M. Toilet       | 5'1" x 8'0"   |