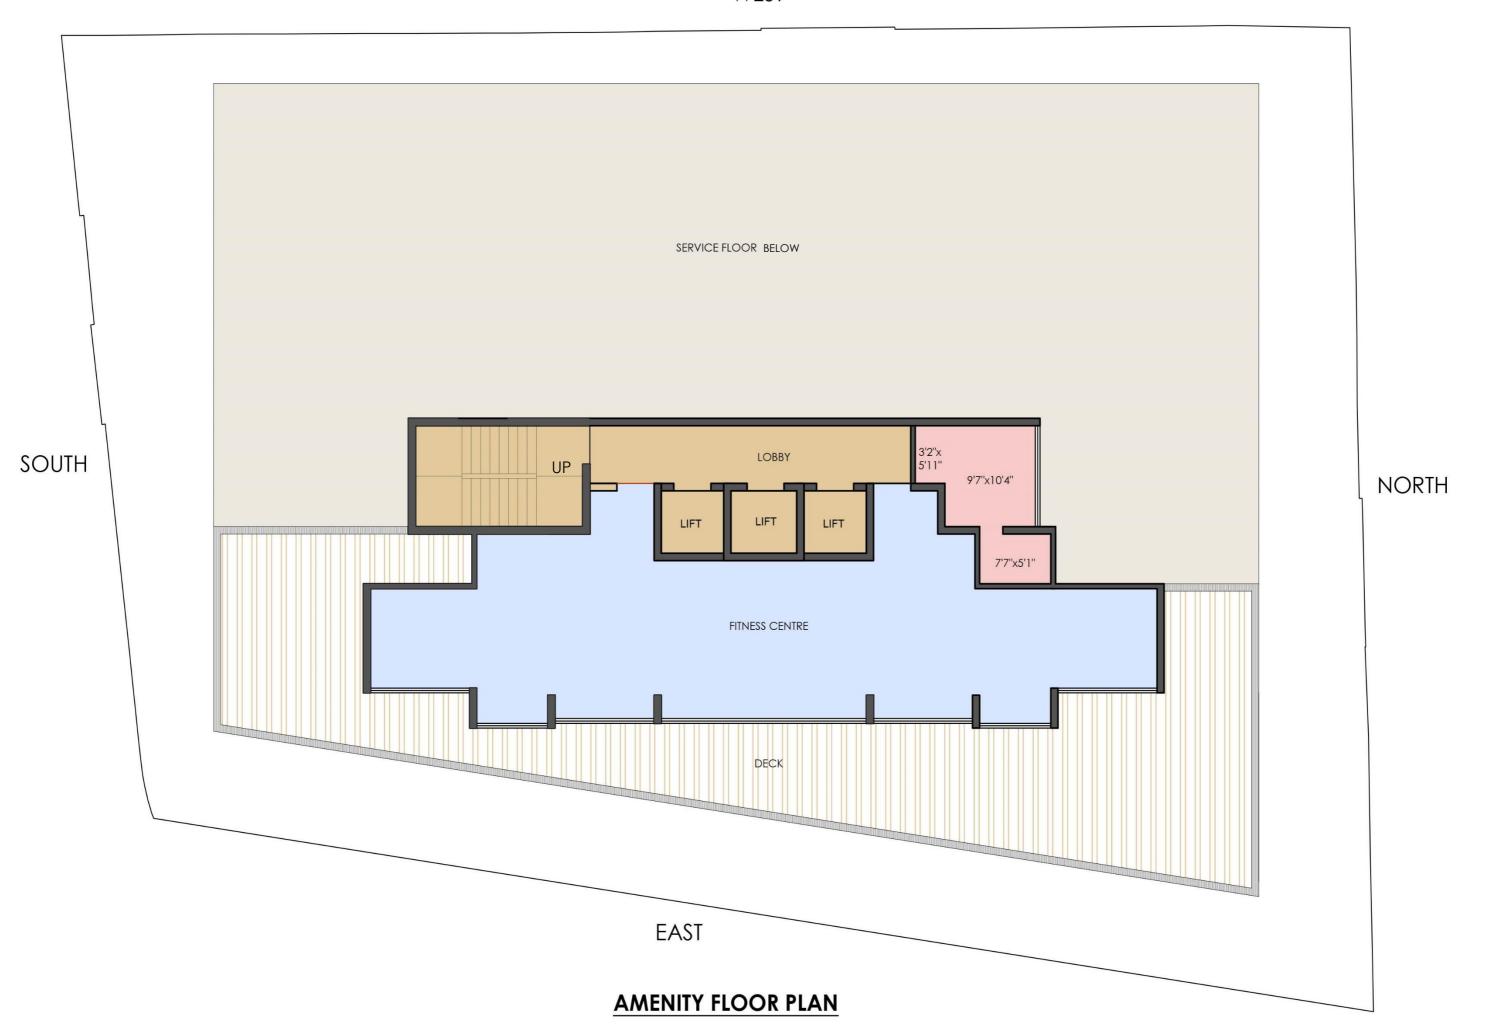

**GROUND FLOOR PLAN** 

























### **CONCEPTUAL SECTION**



2BHK MOFA AREA - 610 SQ.FT.

| No.      | Room Name       | Dimension     |
|----------|-----------------|---------------|
| 1        | Living / Dining | 12'0" x 15'8" |
| 2        | Kitchen         | 8'0" x 10'0"  |
| 3        | Passage         | 6'0" x 3'3"   |
| 4        | Bedroom         | 10'6" x 10'0" |
|          |                 | 2'10" x 3'3"  |
| (5)      | Toilet          | 5'1" x 8'0"   |
| <b>6</b> | M. Bedroom      | 10'6" x 11'2" |
| 7        | M. Toilet       | 5'1" x 8'0"   |

1ST FLOOR - UNIT 1







2BHK MOFA AREA - 732 SQ.FT.

| No.        | Room Name       | Dimension     |
|------------|-----------------|---------------|
| 1          | Living / Dining | 12'0" x 20'4" |
| 2          | Kitchen         | 8'0" x 13'0"