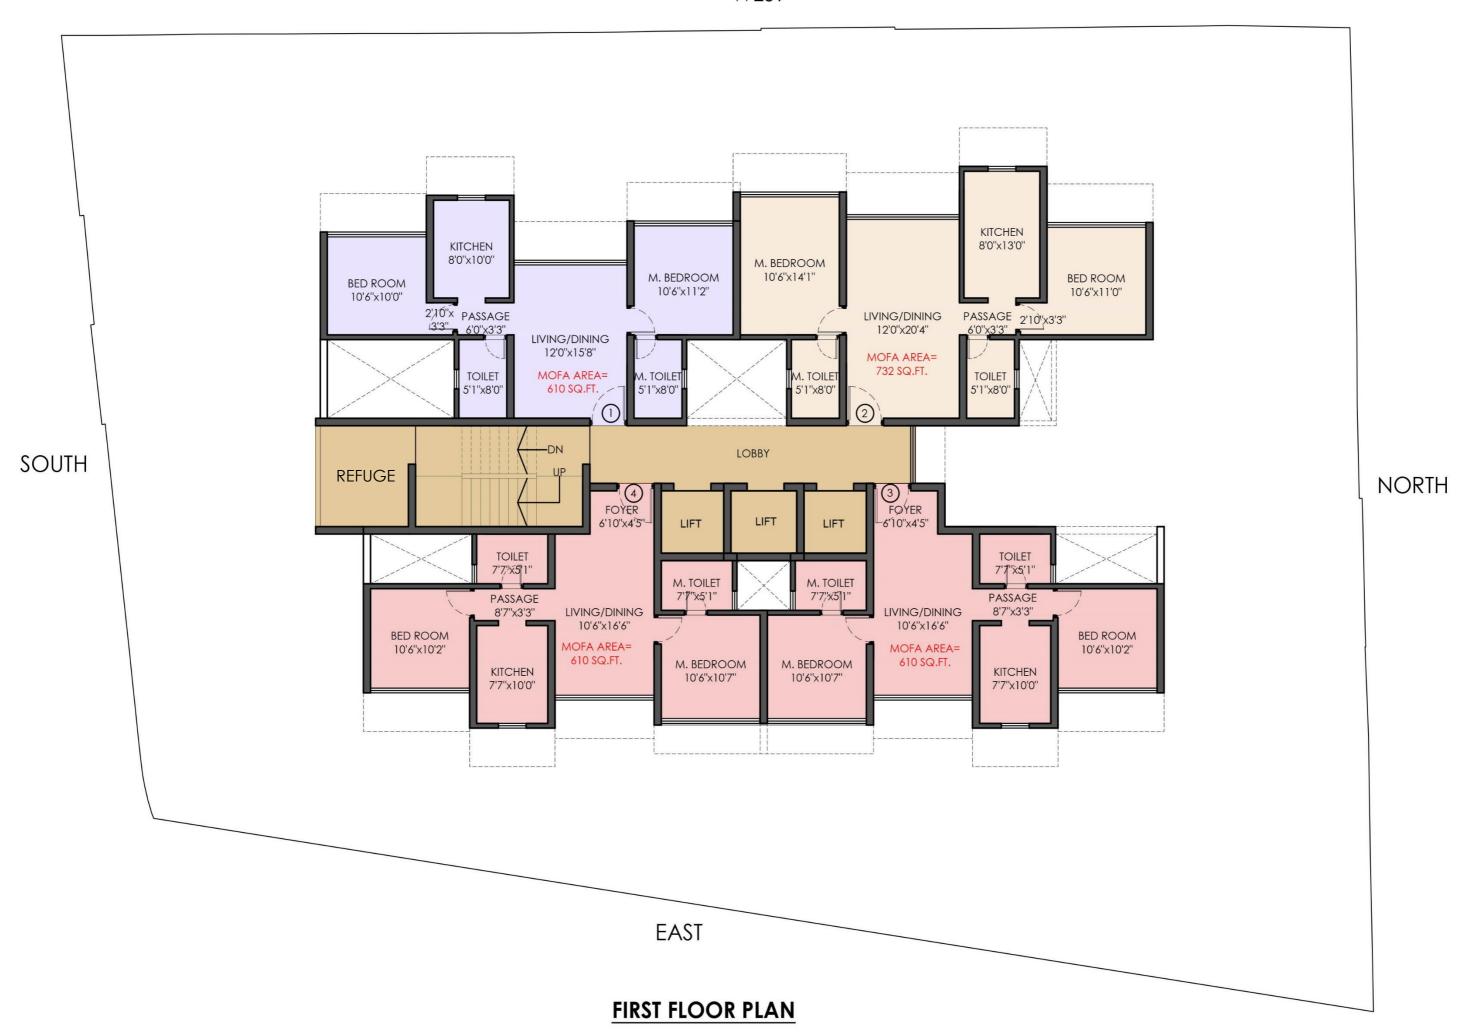

1ST FLOOR - UNIT 1

2BHK MOFA AREA - 732 SQ.FT.

| No.        | Room Name       | Dimension     |
|------------|-----------------|---------------|
| 1          | Living / Dining | 12'0" x 20'4" |
| 2          | Kitchen         | 8'0" x 13'0"  |
| 3          | Passage         | 6'0" x 3'3"   |
| 4          | Bedroom         | 10'6" x 10'0" |
|            |                 | 2'10" x 3'3"  |
| (5)        | Toilet          | 5'1" x 8'0"   |
| <u>(6)</u> | M. Bedroom      | 10'6" x 14'1" |
| 7          | M. Toilet       | 5'1" x 8'0"   |

1ST FLOOR - UNIT 2 2ND FLOOR - UNIT 1, 2 3RD FLOOR - UNIT 2

1ST FLOOR - UNIT 3, 4

| No. | Room Name       | Dimension     |
|-----|-----------------|---------------|
| 1   | Foyer           | 6'10" x 4'5"  |
| 2   | Living / Dining | 10'6" x 16'6" |
| 3   | Kitchen         | 7'7" x 10'0"  |
| 4   | Passage         | 8'7" x 3'3"   |
| (5) | Bedroom         | 10'6" x 10'2" |
| (6) | Toilet          | 7'7" x 5'1"   |
| 7   | M. Bedroom      | 10'6" x 10'7" |
| 8   | M. Toilet       | 7'7" x 5'1"   |

3RD FLOOR - UNIT 4

| No. | Room Name       | Dimension      |
|-----|-----------------|----------------|
|     | Foyer           | 6'10" x 4'5"   |
| 2   | Living / Dining | 10'6" x 18'5"  |
| 3   | Kitchen         | 7'7" x 12'8"   |
| 4   | Passage         | 8'7" x 3'3"    |
| (5) | Bedroom         | 10'6" x 14'11" |
| 6   | Toilet          | 7'7" x 5'1"    |
| 7   | M. Bedroom      | 10'6" x 13'6"  |
| 8   | M. Toilet       | 7'7" x 5'1"    |

**NEW SUJATA NIWAS C.H.S.L.** 

2BHK MOFA AREA - 708 SQ.FT.

| No. | Room Name       | Dimension      |
|-----|-----------------|----------------|
| 1   | Foyer           | 6'10" x 4'5"   |
| 2   | Living / Dining | 10'6" x 18'5"  |
| 3   | Kitchen         | 7'7" x 12'8"   |
| 4   | Passage         | 8'7" x 3'3"    |
| (5) | Bedroom         | 10'6" x 12'10" |
| (6) | Toilet          | 7'7" x 5'1"    |
| 7   | M. Bedroom      | 10'6" x 13'6"  |
| 8   | M. Toilet       | 7'7" x 5'1"    |

2ND FLOOR - UNIT 3,4 3RD FLOOR - UNIT 3

2BHK MOFA AREA - 749 SQ.FT.

| No.        | Room Name       | Dimension     |
|------------|-----------------|---------------|
| $\bigcirc$ | Living / Dining | 12'0" x 20'4" |
| 2          | Kitchen         | 8'0" x 13'0"  |
| 3          | Passage         | 6'0" x 3'3"   |
| 4          | Bedroom         | 10'6" x 11'0" |
|            |                 | 2'10" x 3'3"  |
| (5)        | Toilet          | 5'1" x 8'0"   |
| 6          | M. Bedroom      | 10'6" x 16'1" |
| 7          | M. Toilet       | 5'1" x 8'0"   |