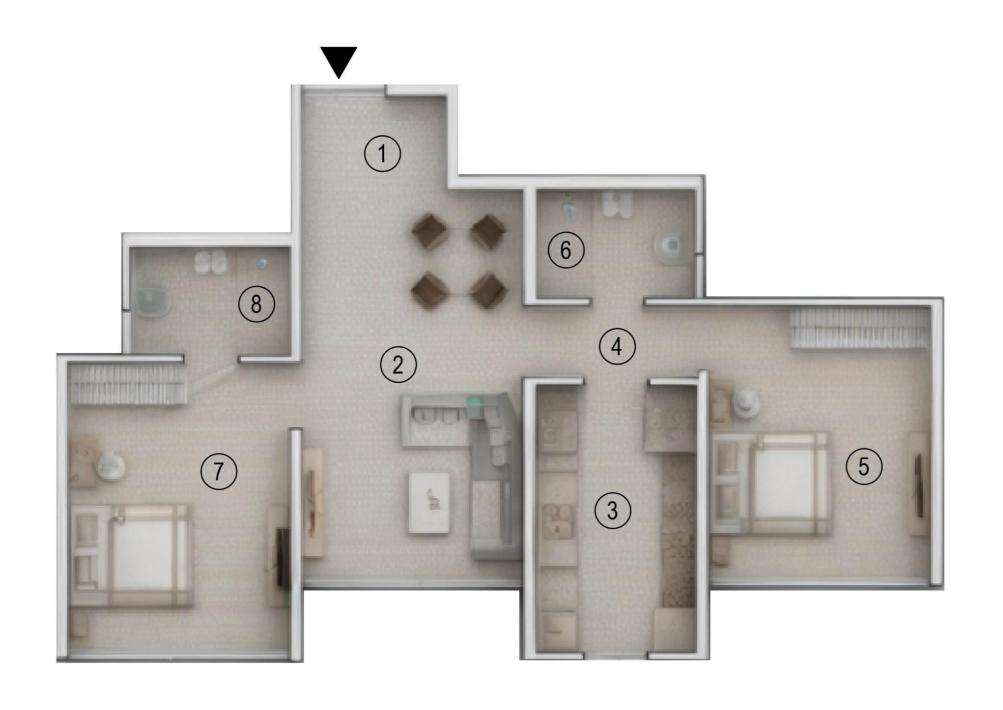

2ND FLOOR - UNIT 3,4 3RD FLOOR - UNIT 3

2BHK MOFA AREA - 749 SQ.FT.

| No.        | Room Name       | Dimension     |
|------------|-----------------|---------------|
| $\bigcirc$ | Living / Dining | 12'0" x 20'4" |
| 2          | Kitchen         | 8'0" x 13'0"  |
| 3          | Passage         | 6'0" x 3'3"   |
| 4          | Bedroom         | 10'6" x 11'0" |
|            |                 | 2'10" x 3'3"  |
| (5)        | Toilet          | 5'1" x 8'0"   |
| 6          | M. Bedroom      | 10'6" x 16'1" |
| 7          | M. Toilet       | 5'1" x 8'0"   |