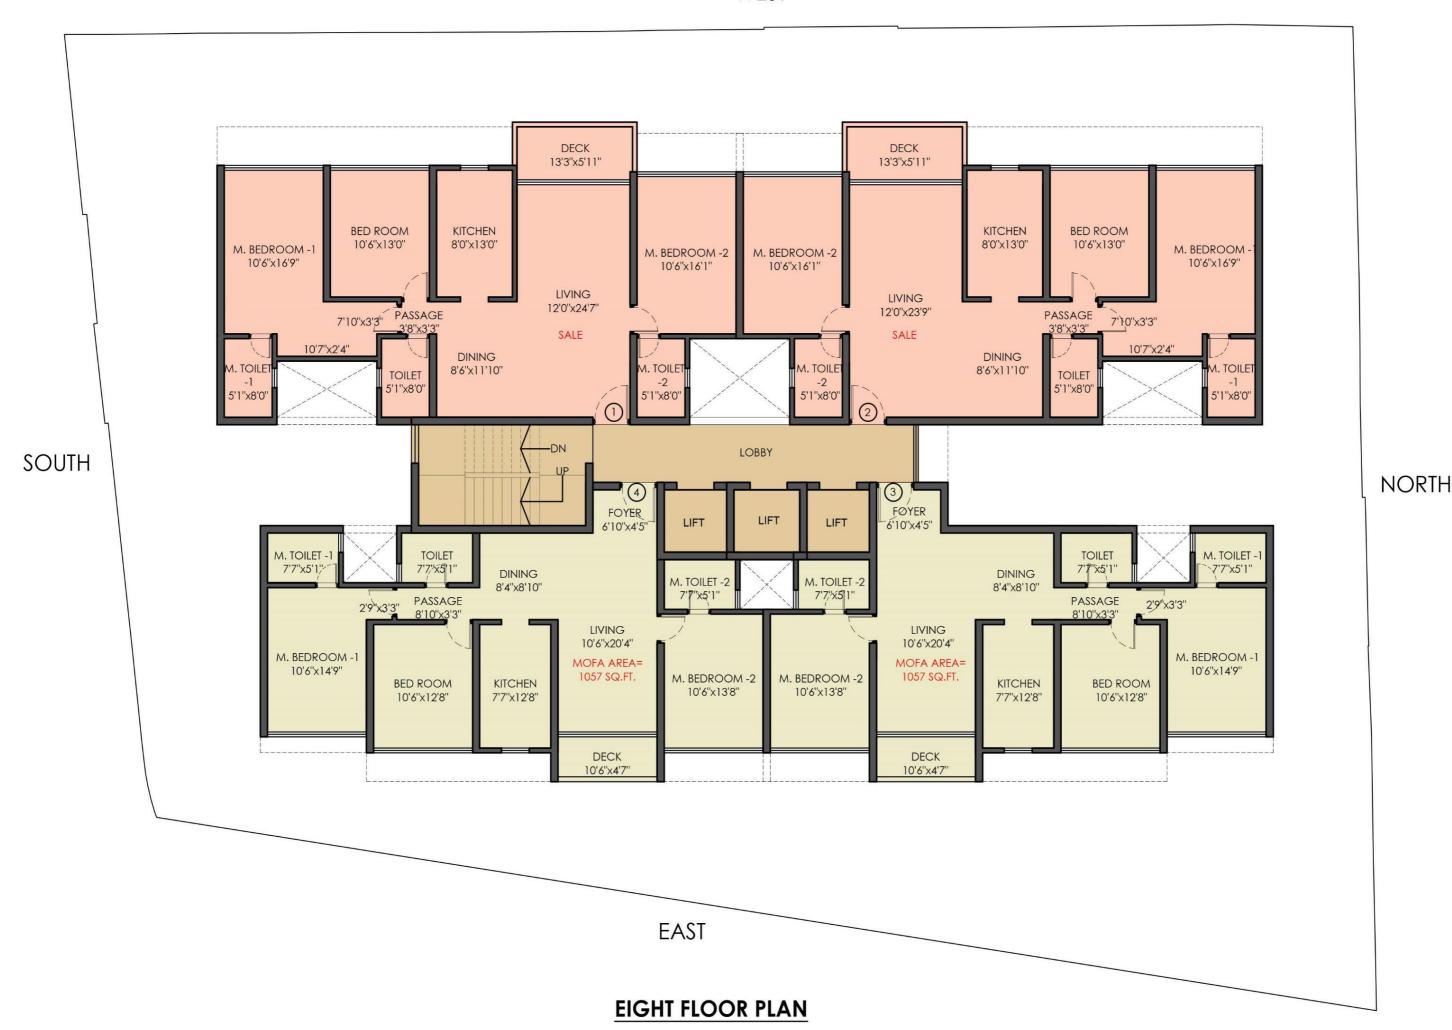

6TH FLOOR - UNIT 3, 4 7TH FLOOR - UNIT 3

8TH FLOOR - UNIT 3, 4

#### 3BHK MOFA AREA - 1057 SQ.FT.

| No. | Room Name     | Dimension     |  |  |
|-----|---------------|---------------|--|--|
| 1   | Foyer         | 6'10" x 4'5"  |  |  |
| 2   | Living        | 10'6" x 20'4" |  |  |
|     | Deck          | 10'6" x 4'7"  |  |  |
| 3   | Dining        | 8'4" x 8'10"  |  |  |
| 4   | Kitchen       | 7'7" x 12'8"  |  |  |
| (5) | Passage       | 8'10" x 3'3"  |  |  |
| (6) | Bedroom       | 10'6" x 12'8" |  |  |
| 7   | Toilet        | 7'7" x 5'1"   |  |  |
| 8   | M. Bedroom -1 | 10'6" x 14'9" |  |  |
|     |               | 2'9" x 3'3"   |  |  |
| 9   | M. Toilet -1  | 7'7" x 5'1"   |  |  |
| 10  | M. Bedroom -2 | 10'6" x 13'8" |  |  |
|     | M. Toilet -2  | 7'7" x 5'1"   |  |  |