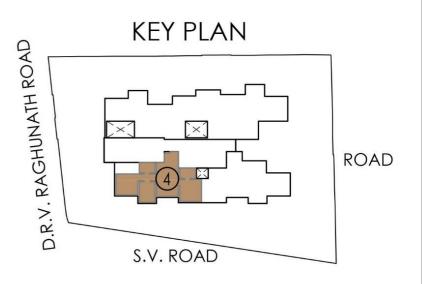

**NEW SUJATA NIWAS C.H.S.L.** 

2BHK MOFA AREA - 708 SQ.FT.

| No. | Room Name       | Dimension      |
|-----|-----------------|----------------|
| 1   | Foyer           | 6'10" x 4'5"   |
| 2   | Living / Dining | 10'6" x 18'5"  |
| 3   | Kitchen         | 7'7" x 12'8"   |
| 4   | Passage         | 8'7" x 3'3"    |
| (5) | Bedroom         | 10'6" x 12'10" |
| (6) | Toilet          | 7'7" x 5'1"    |
| 7   | M. Bedroom      | 10'6" x 13'6"  |
| 8   | M. Toilet       | 7'7" x 5'1"    |