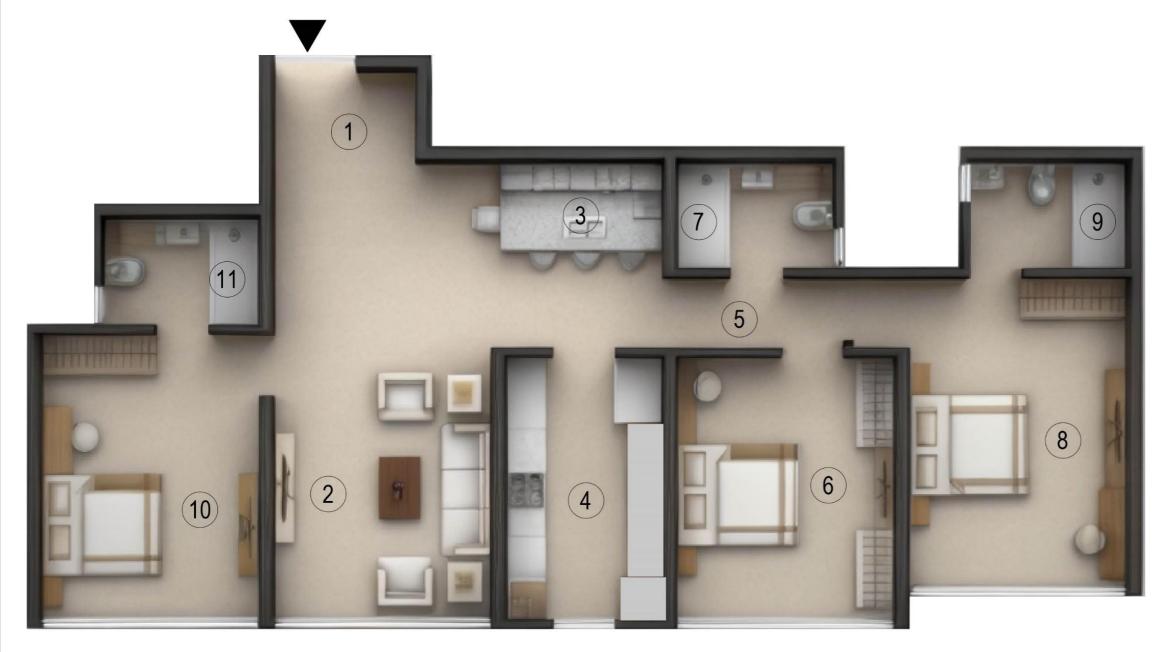

**NEW SUJATA NIWAS C.H.S.L.** 

2BHK MOFA AREA - 708 SQ.FT.

| No. | Room Name       | Dimension      |
|-----|-----------------|----------------|
| 1   | Foyer           | 6'10" x 4'5"   |
| 2   | Living / Dining | 10'6" x 18'5"  |
| 3   | Kitchen         | 7'7" x 12'8"   |
| 4   | Passage         | 8'7" x 3'3"    |
| (5) | Bedroom         | 10'6" x 12'10" |
| (6) | Toilet          | 7'7" x 5'1"    |
| 7   | M. Bedroom      | 10'6" x 13'6"  |
| 8   | M. Toilet       | 7'7" x 5'1"    |