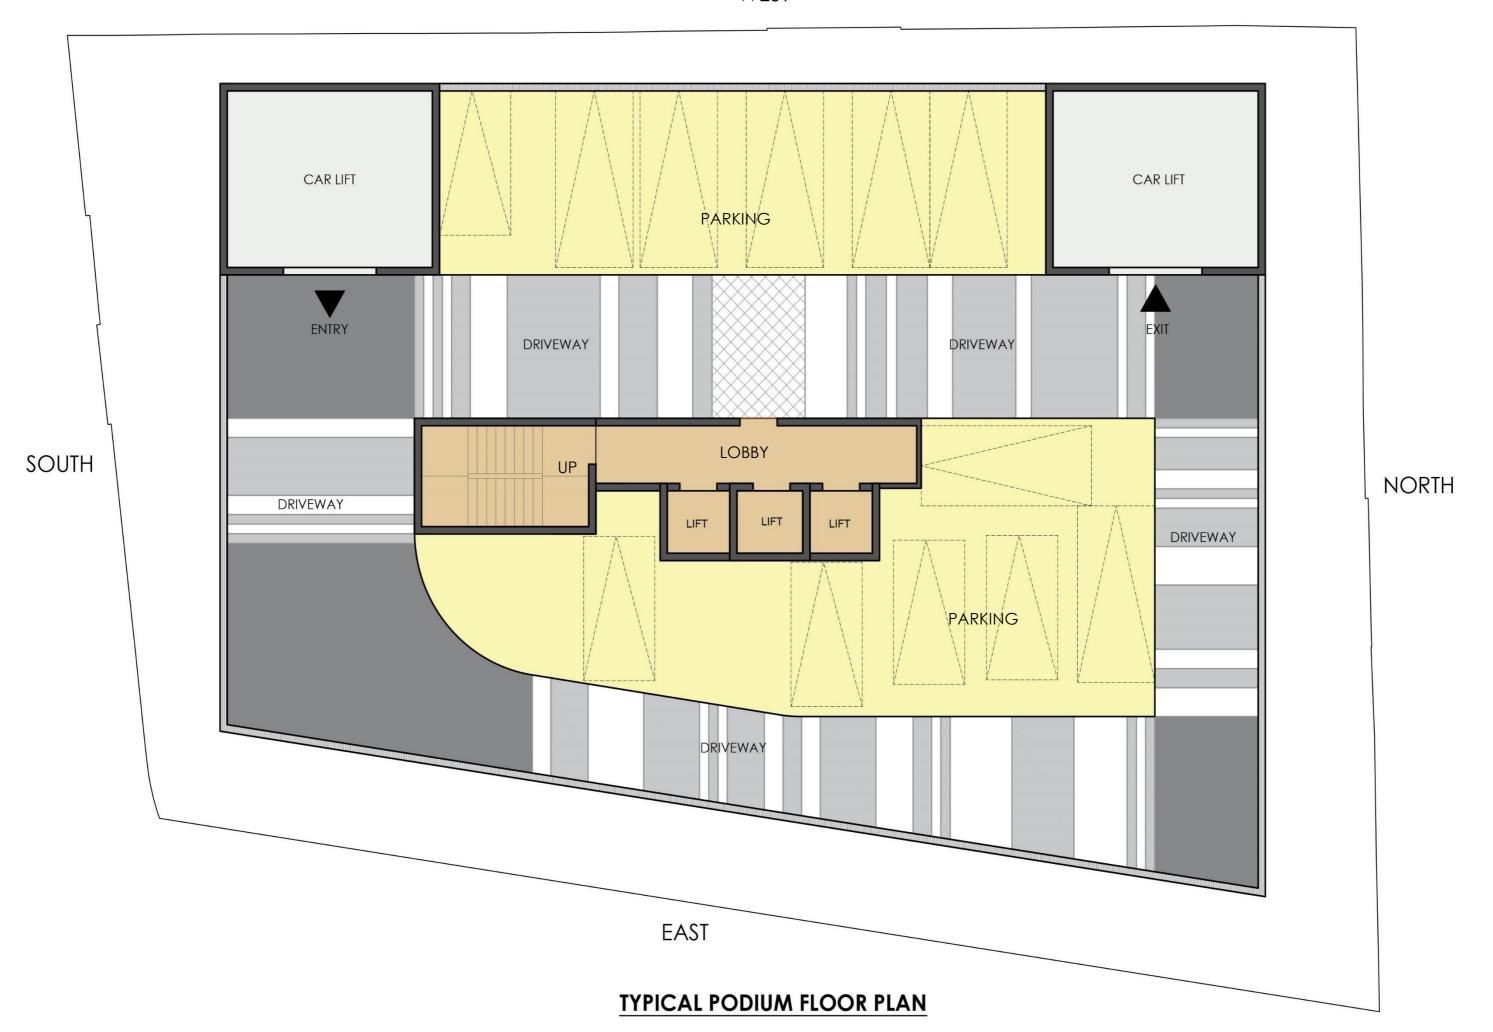

**GROUND FLOOR PLAN** 

























### **CONCEPTUAL SECTION**



2BHK MOFA AREA - 610 SQ.FT.

| No.      | Room Name       | Dimension     |
|----------|-----------------|---------------|
| 1        | Living / Dining | 12'0" x 15'8" |
| 2        | Kitchen         | 8'0" x 10'0"  |
| 3        | Passage         | 6'0" x 3'3"   |
| 4        | Bedroom         | 10'6" x 10'0" |
|          |                 | 2'10" x 3'3"  |
| (5)      | Toilet          | 5'1" x 8'0"   |
| <b>6</b> | M. Bedroom      | 10'6" x 11'2" |
| 7        | M. Toilet       | 5'1" x 8'0"   |

1ST FLOOR - UNIT 1







2BHK MOFA AREA - 732 SQ.FT.

| No.        | Room Name       | Dimension     |
|------------|-----------------|---------------|
| 1          | Living / Dining | 12'0" x 20'4" |
| 2          | Kitchen         | 8'0" x 13'0