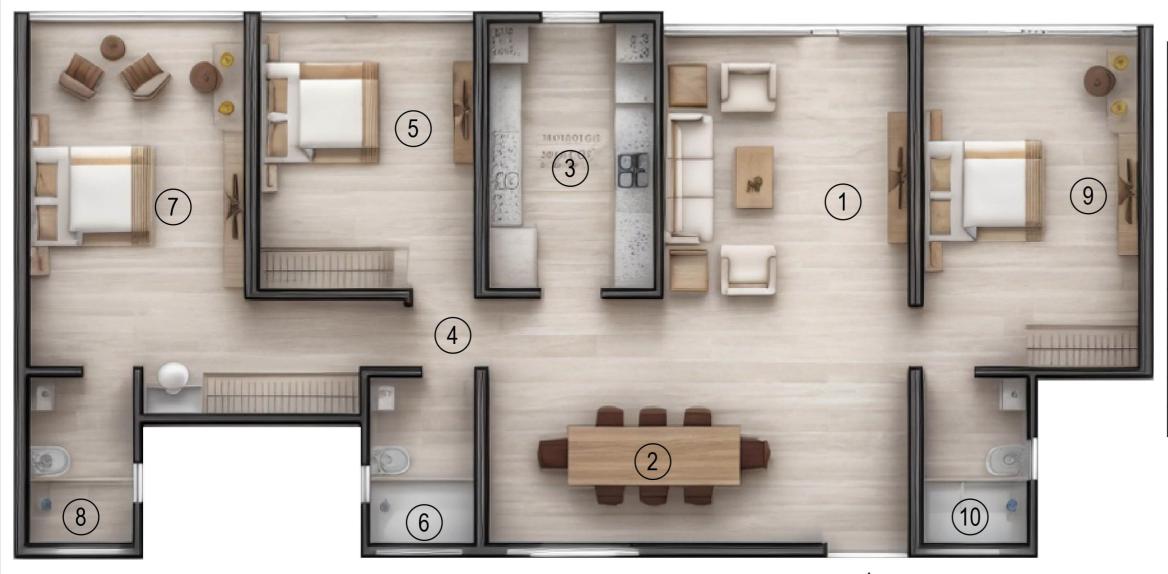

**NEW SUJATA NIWAS C.H.S.L.** 

3BHK MOFA AREA - 984 SQ.FT.

| No. | Room Name     | Dimension     |
|-----|---------------|---------------|
| 1   | Foyer         | 6'10" x 4'5"  |
| 2   | Living        | 10'6" x 18'5" |
| 3   | Dining        | 8'4" x 8'10"  |
| 4   | Kitchen       | 7'7" x 12'8"  |
| (5) | Passage       | 8'10" x 3'3"  |
| 6   | Bedroom       | 10'6" x 12'8" |
| 7   | Toilet        | 7'7" x 5'1"   |
| 8   | M. Bedroom -1 | 10'6" x 14'9" |
|     |               | 2'9" x 3'3"   |
| 9   | M. Toilet -1  | 7'7" x 5'1"   |
| 0   | M. Bedroom -2 | 10'6" x 13'6" |
| 1   | M. Toilet -2  | 7'7" x 5'1"   |
|     |               |               |