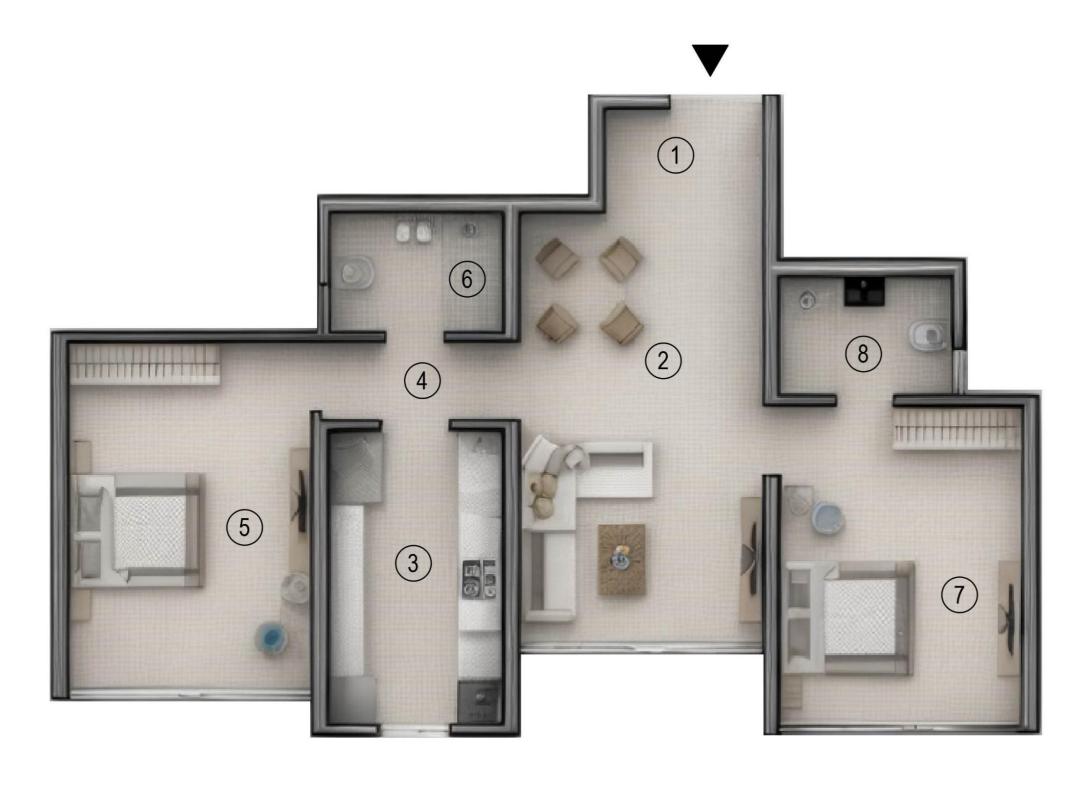

1ST FLOOR - UNIT 1

2BHK MOFA AREA - 732 SQ.FT.

| No.        | Room Name       | Dimension     |
|------------|-----------------|---------------|
| 1          | Living / Dining | 12'0" x 20'4" |
| 2          | Kitchen         | 8'0" x 13'0"  |
| 3          | Passage         | 6'0" x 3'3"   |
| 4          | Bedroom         | 10'6" x 10'0" |
|            |                 | 2'10" x 3'3"  |
| (5)        | Toilet          | 5'1" x 8'0"   |
| <u>(6)</u> | M. Bedroom      | 10'6" x 14'1" |
| 7          | M. Toilet       | 5'1" x 8'0"   |