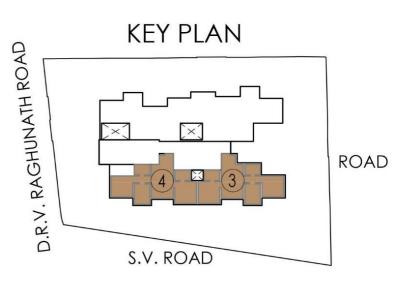

2ND FLOOR - UNIT 3,4 3RD FLOOR - UNIT 3

2BHK MOFA AREA - 749 SQ.FT.

| No.        | Room Name       | Dimension     |
|------------|-----------------|---------------|
| $\bigcirc$ | Living / Dining | 12'0" x 20'4" |
| 2          | Kitchen         | 8'0" x 13'0"  |
| 3          | Passage         | 6'0" x 3'3"   |
| 4          | Bedroom         | 10'6" x 11'0" |
|            |                 | 2'10" x 3'3"  |
| (5)        | Toilet          | 5'1" x 8'0"   |
| 6          | M. Bedroom      | 10'6" x 16'1" |
| 7          | M. Toilet       | 5'1" x 8'0"   |