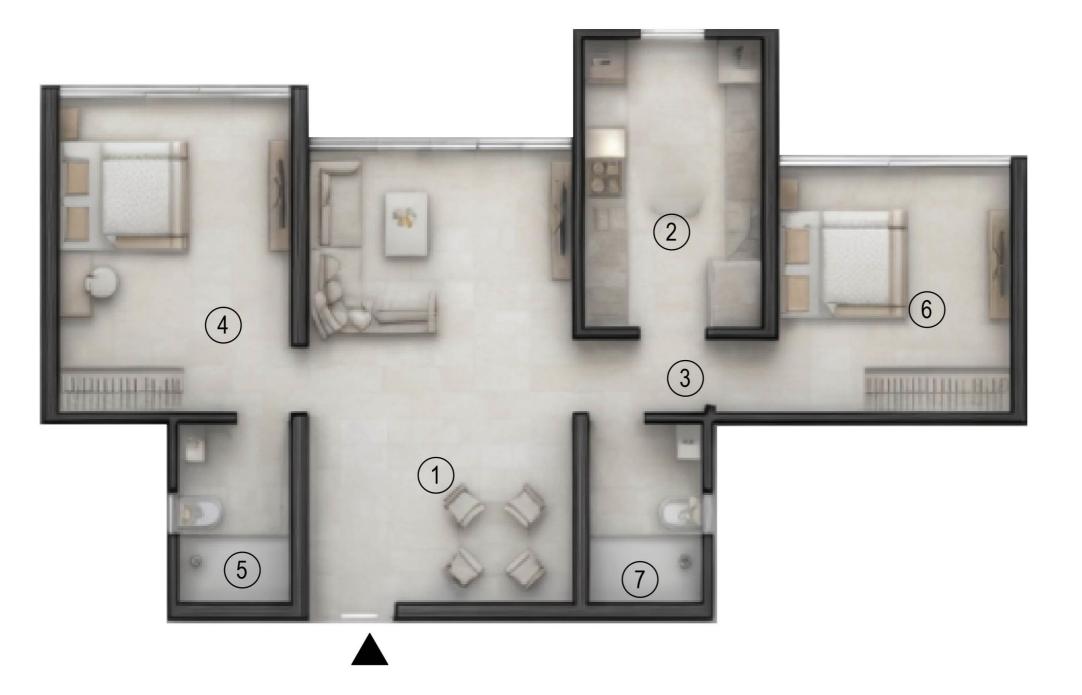

### **CONCEPTUAL SECTION**

2BHK MOFA AREA - 610 SQ.FT.

| No.      | Room Name       | Dimension     |
|----------|-----------------|---------------|
| 1        | Living / Dining | 12'0" x 15'8" |
| 2        | Kitchen         | 8'0" x 10'0"  |
| 3        | Passage         | 6'0" x 3'3"   |
| 4        | Bedroom         | 10'6" x 10'0" |
|          |                 | 2'10" x 3'3"  |
| (5)      | Toilet          | 5'1" x 8'0"   |
| <b>6</b> | M. Bedroom      | 10'6" x 11'2" |
| 7        | M. Toilet       | 5'1" x 8'0"   |