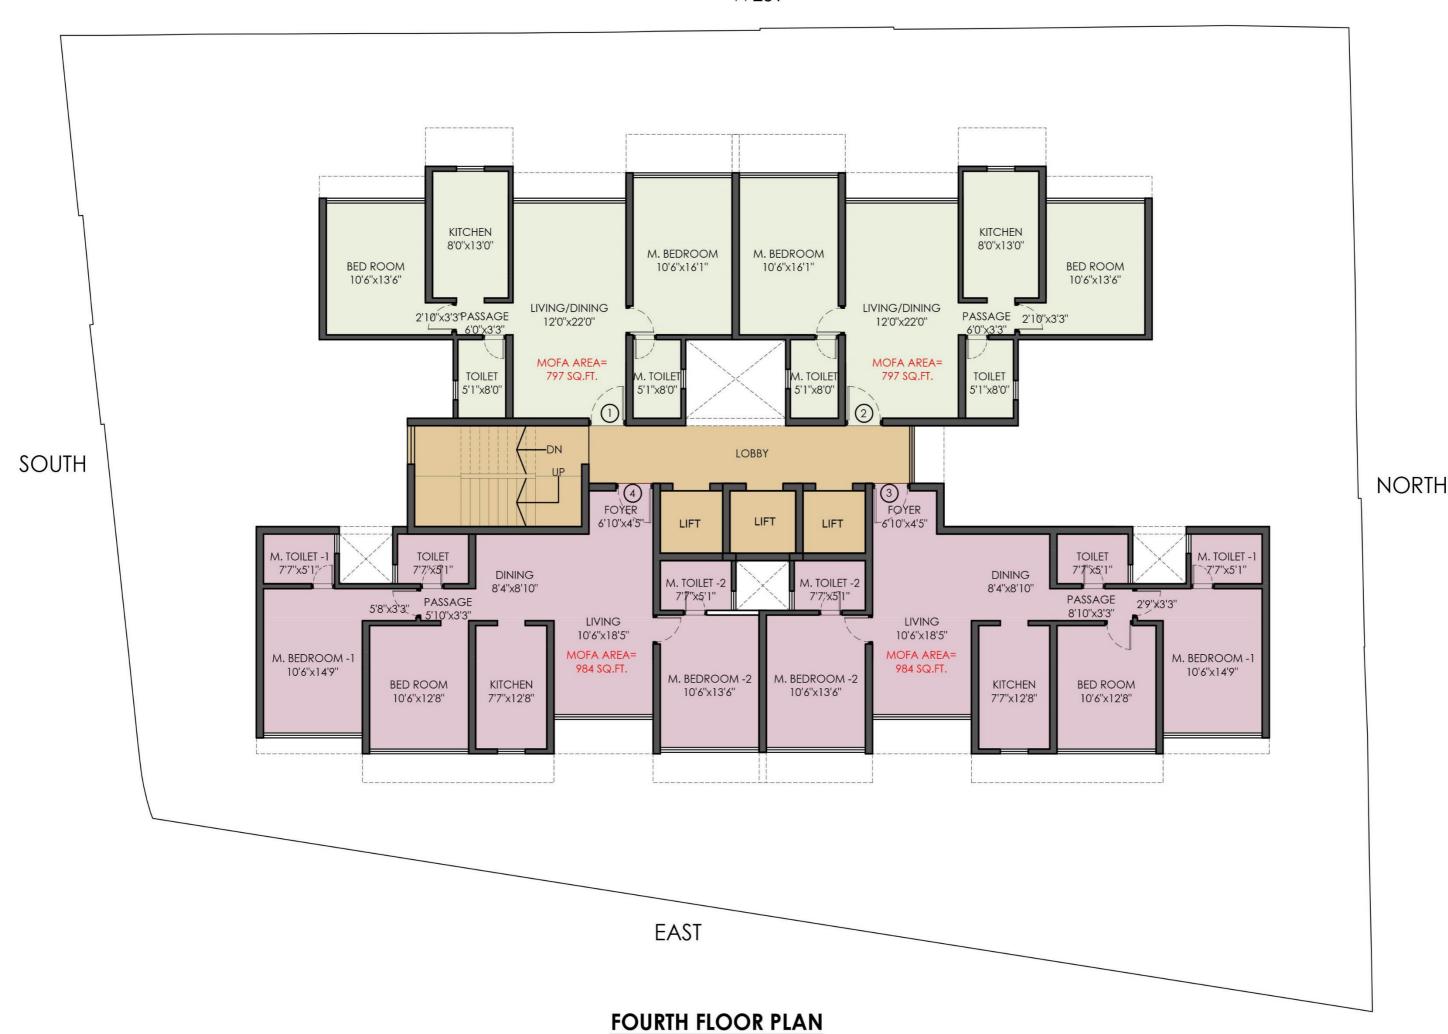

3RD FLOOR - UNIT 1

4TH FLOOR - UNIT 1, 2

2BHK + 2BHK MOFA AREA - 797 + 797 =1594 SQ.FT.

| No.      | Room Name       | Dimension     |
|----------|-----------------|---------------|
| 1        | Living / Dining | 12'0" x 22'0" |
| 2        | Kitchen         | 8'0" x 13'0"  |
| 3        | Passage         | 6'0" x 3'3"   |
| 4        | Bedroom         | 10'6" x 13'6" |
|          |                 | 2'10" x 3'3"  |
| (5)      | Toilet          | 5'1" x 8'0"   |
| <b>6</b> | M. Bedroom      | 10'6" x 16'1" |
| 7        | M. Toilet       | 5'1" x 8'0"   |

**NEW SUJATA NIWAS C.H.S.L.** 

3BHK MOFA AREA - 984 SQ.FT.

| No. | Room Name     | Dimension     |
|-----|---------------|---------------|
| 1   | Foyer         | 6'10" x 4'5"  |
| 2   | Living        | 10'6" x 18'5" |
| 3   | Dining        | 8'4" x 8'10"  |
| 4   | Kitchen       | 7'7" x 12'8"  |
| (5) | Passage       | 8'10" x 3'3"  |
| 6   | Bedroom       | 10'6" x 12'8" |
| 7   | Toilet        | 7'7" x 5'1"   |
| 8   | M. Bedroom -1 | 10'6" x 14'9" |
|     |               | 2'9" x 3'3"   |
| 9   | M. Toilet -1  | 7'7" x 5'1"   |
| 0   | M. Bedroom -2 | 10'6" x 13'6" |
| 1   | M. Toilet -2  | 7'7" x 5'1"   |
|     |               |               |

4TH FLOOR - UNIT 3, 4 5TH FLOOR - UNIT 3

**NEW SUJATA NIWAS C.H.S.L.** 

3BHK MOFA AREA - 1174 SQ.FT.

| No. | Room Name     | Dimension     |
|-----|---------------|---------------|
| 1   | Living        | 12'0" x 24'7" |
| 2   | Dining        | 8'6" x 11'10" |
| 3   | Kitchen       | 8'0" x 13'0"  |
| 4   | Passage       | 3'8" x 3'3"   |
| (5) | Bedroom       | 10'6" x 13'0" |
| 6   | Toilet        | 5'1" x 8'0"   |
| 7   | M. Bedroom -1 | 10'6" x 16'9" |
|     |               | 7'10" x 3'3"  |
|     |               | 10'7" x 2'4"  |
| 8   | M. Toilet -1  | 5'1" x 8'0"   |
| 9   | M. Bedroom -2 | 10'6" x 16'1" |
| 0   | M. Toilet -2  | 5'1" x 8'0"   |