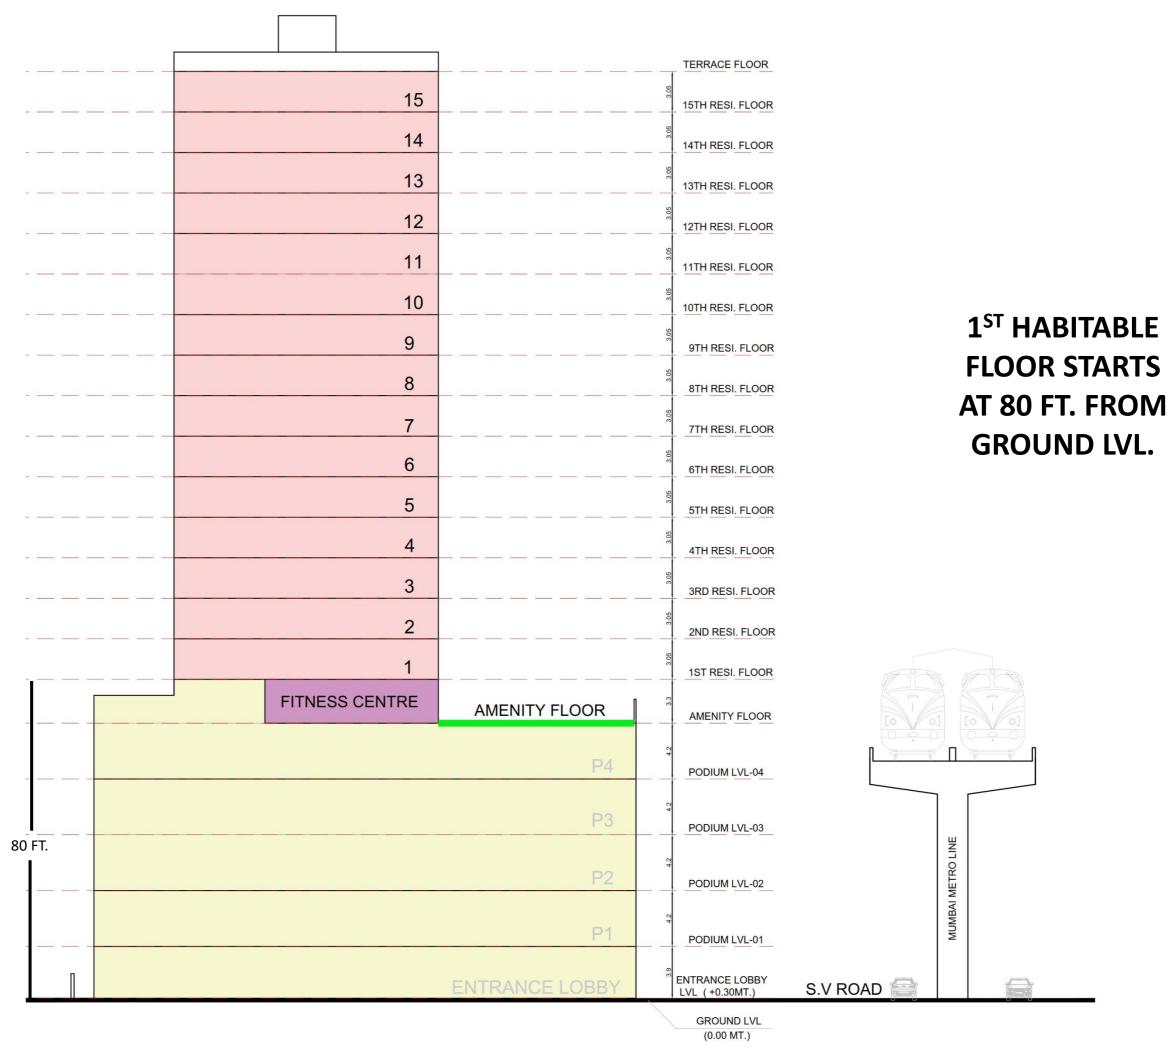

### **CONCEPTUAL SECTION**

2BHK MOFA AREA - 610 SQ.FT.

| No.      | Room Name       | Dimension     |
|----------|-----------------|---------------|
| 1        | Living / Dining | 12'0" x 15'8" |
| 2        | Kitchen         | 8'0" x 10'0"  |
| 3        | Passage         | 6'0" x 3'3"   |
| 4        | Bedroom         | 10'6" x 10'0" |
|          |                 | 2'10" x 3'3"  |
| (5)      | Toilet          | 5'1" x 8'0"   |
| <b>6</b> | M. Bedroom      | 10'6" x 11'2" |
| 7        | M. Toilet       | 5'1" x 8'0"   |