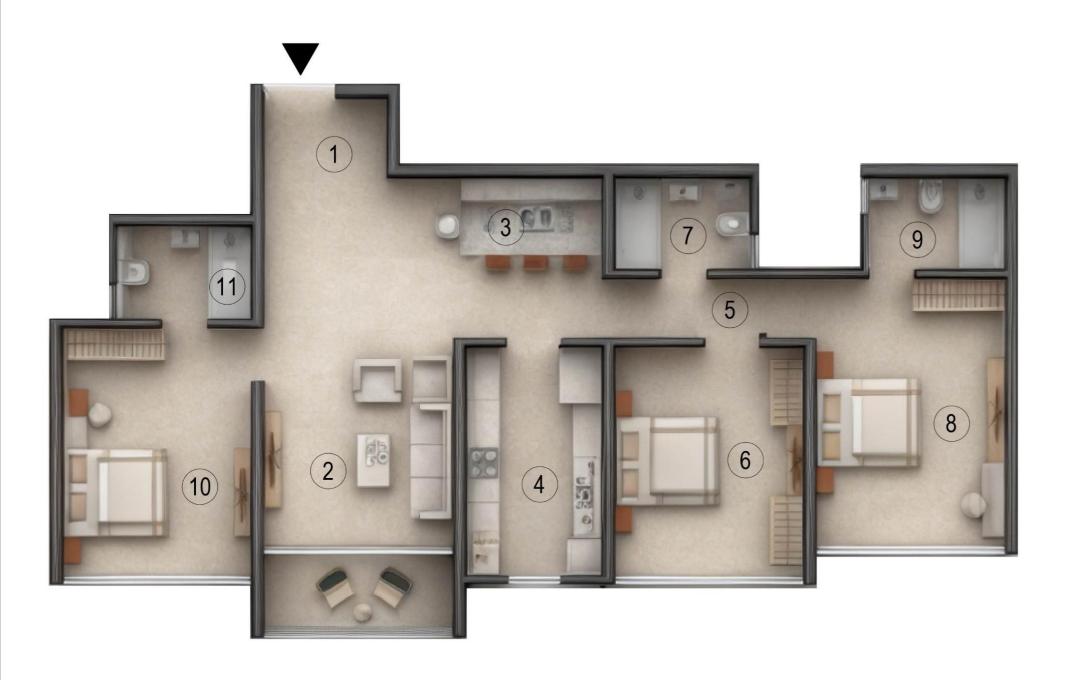

2ND FLOOR - UNIT 3,4 3RD FLOOR - UNIT 3

2BHK MOFA AREA - 749 SQ.FT.

| No.        | Room Name       | Dimension     |
|------------|-----------------|---------------|
| $\bigcirc$ | Living / Dining | 12'0" x 20'4" |
| 2          | Kitchen         | 8'0" x 13'0"  |
| 3          | Passage         | 6'0" x 3'3"   |
| 4          | Bedroom         | 10'6" x 11'0" |
|            |                 | 2'10" x 3'3"  |
| (5)        | Toilet          | 5'1" x 8'0"   |
| 6          | M. Bedroom      | 10'6" x 16'1" |
| 7          | M. Toilet       | 5'1" x 8'0"   |