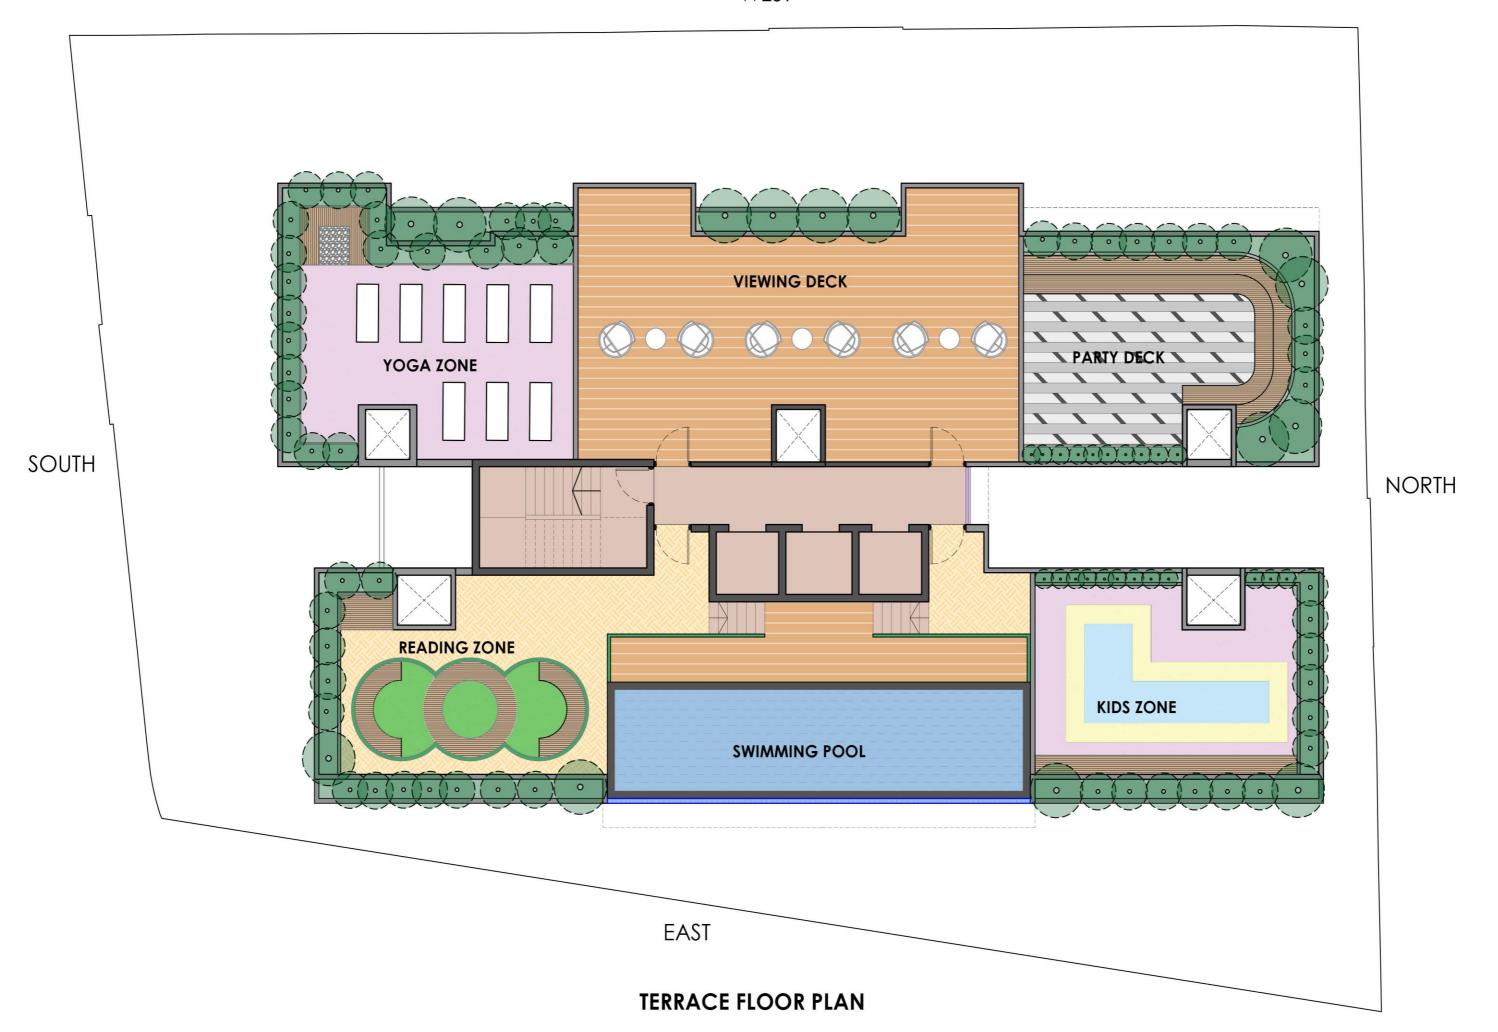

**GROUND FLOOR PLAN** 

























### **CONCEPTUAL SECTION**



2BHK MOFA AREA - 610 SQ.FT.

| No.      | Room Name       | Dimension     |
|----------|-----------------|---------------|
| 1        | Living / Dining | 12'0" x 15'8" |
| 2        | Kitchen         | 8'0" x 10'0"  |
| 3        | Passage         | 6'0" x 3'3"   |
| 4        | Bedroom         | 10'6" x 10'0" |
|          |                 | 2'10" x 3'3"  |
| (5)      | Toilet          | 5'1" x 8'0"   |
| <b>6</b> | M. Bedroom      | 10'6" x 11'2" |
| 7        | M. Toilet       | 5'1" x 8'0"   |

1ST FLOOR - UNIT 1







2BHK MOFA AREA - 732 SQ.FT.

| No.        | Room Name       | Dimension     |
|------------|-----------------|---------------|
| 1          | Living / Dining | 12'0" x 20'4" |
| 2          | Kitchen         | 8'0" x 13'0"  |
| 3          |