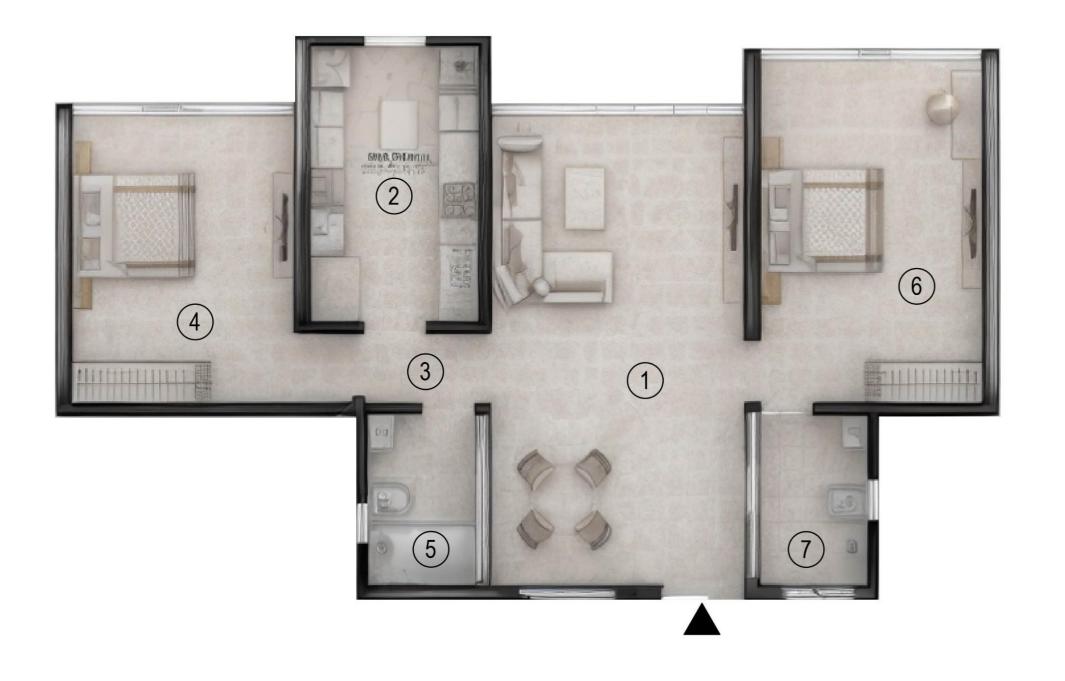

### **CONCEPTUAL SECTION**

2BHK MOFA AREA - 610 SQ.FT.

| No.      | Room Name       | Dimension     |
|----------|-----------------|---------------|
| 1        | Living / Dining | 12'0" x 15'8" |
| 2        | Kitchen         | 8'0" x 10'0"  |
| 3        | Passage         | 6'0" x 3'3"   |
| 4        | Bedroom         | 10'6" x 10'0" |
|          |                 | 2'10" x 3'3"  |
| (5)      | Toilet          | 5'1" x 8'0"   |
| <b>6</b> | M. Bedroom      | 10'6" x 11'2" |
| 7        | M. Toilet       | 5'1" x 8'0"   |