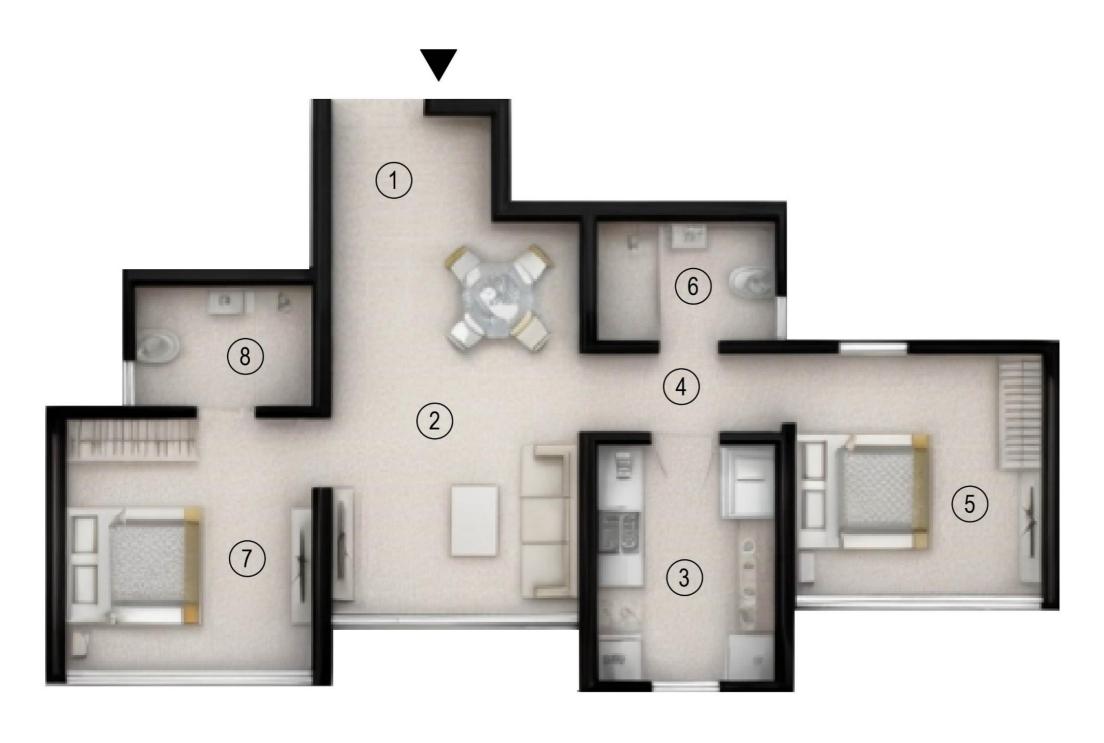

1ST FLOOR - UNIT 1

2BHK MOFA AREA - 732 SQ.FT.

| No.        | Room Name       | Dimension     |
|------------|-----------------|---------------|
| 1          | Living / Dining | 12'0" x 20'4" |
| 2          | Kitchen         | 8'0" x 13'0"  |
| 3          | Passage         | 6'0" x 3'3"   |
| 4          | Bedroom         | 10'6" x 10'0" |
|            |                 | 2'10" x 3'3"  |
| (5)        | Toilet          | 5'1" x 8'0"   |
| <u>(6)</u> | M. Bedroom      | 10'6" x 14'1" |
| 7          | M. Toilet       | 5'1" x 8'0"   |