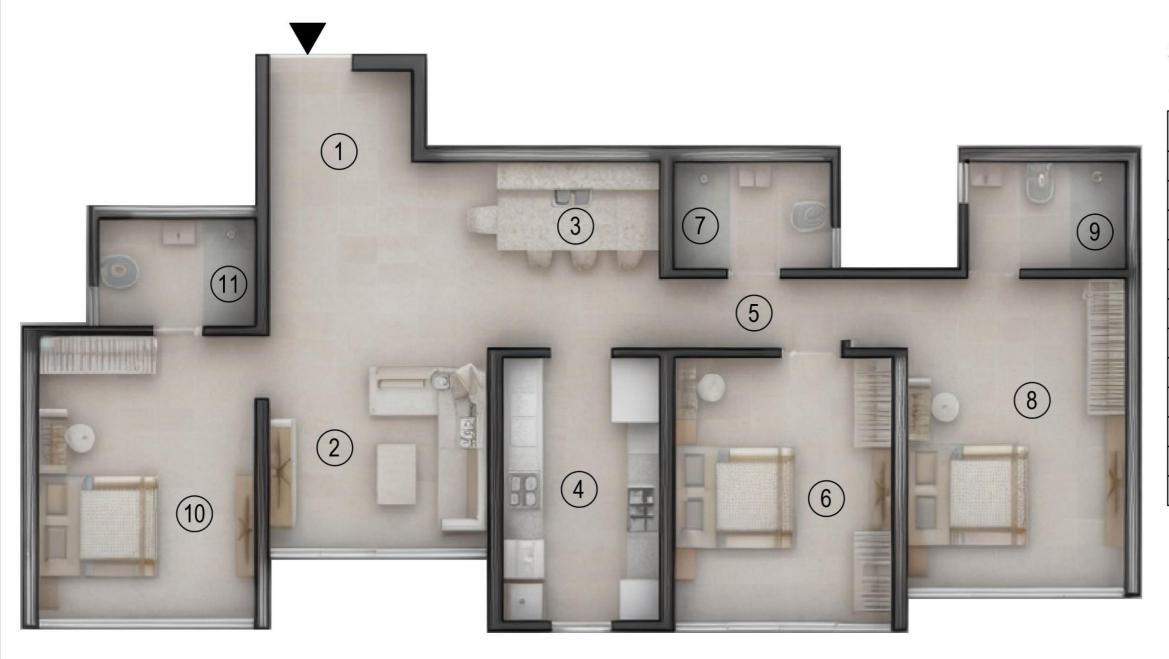

1ST FLOOR - UNIT 2 2ND FLOOR - UNIT 1, 2 3RD FLOOR - UNIT 2

1ST FLOOR - UNIT 3, 4

| No. | Room Name       | Dimension     |
|-----|-----------------|---------------|
| 1   | Foyer           | 6'10" x 4'5"  |
| 2   | Living / Dining | 10'6" x 16'6" |
| 3   | Kitchen         | 7'7" x 10'0"  |
| 4   | Passage         | 8'7" x 3'3"   |
| (5) | Bedroom         | 10'6" x 10'2" |
| (6) | Toilet          | 7'7" x 5'1"   |
| 7   | M. Bedroom      | 10'6" x 10'7" |
| 8   | M. Toilet       | 7'7" x 5'1"   |