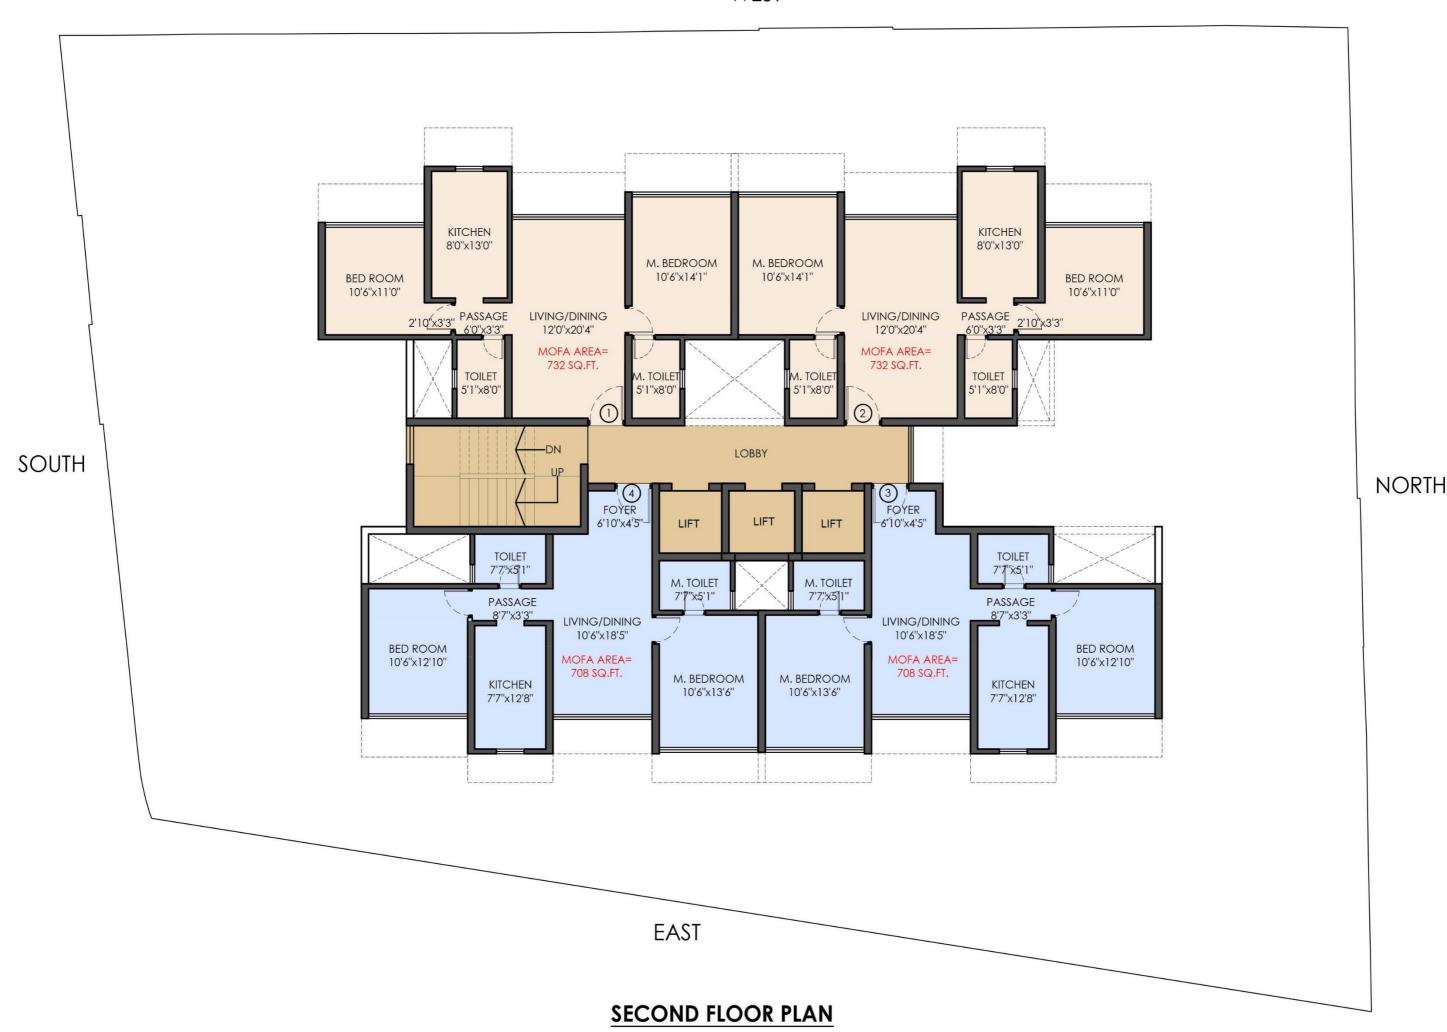

1ST FLOOR - UNIT 1

2BHK MOFA AREA - 732 SQ.FT.

| No.        | Room Name       | Dimension     |
|------------|-----------------|---------------|
| 1          | Living / Dining | 12'0" x 20'4" |
| 2          | Kitchen         | 8'0" x 13'0"  |
| 3          | Passage         | 6'0" x 3'3"   |
| 4          | Bedroom         | 10'6" x 10'0" |
|            |                 | 2'10" x 3'3"  |
| (5)        | Toilet          | 5'1" x 8'0"   |
| <u>(6)</u> | M. Bedroom      | 10'6" x 14'1" |
| 7          | M. Toilet       | 5'1" x 8'0"   |

2ND FLOOR - UNIT 3,4 3RD FLOOR - UNIT 3

2BHK MOFA AREA - 749 SQ.FT.

| No.        | Room Name       | Dimension     |
|------------|-----------------|---------------|
| $\bigcirc$ | Living / Dining | 12'0" x 20'4" |
| 2          | Kitchen         | 8'0" x 13'0"  |
| 3          | Passage         | 6'0" x 3'3"   |
| 4          | Bedroom         | 10'6" x 11'0" |
|            |                 | 2'10" x 3'3"  |
| (5)        | Toilet          | 5'1" x 8'0"   |
| 6          | M. Bedroom      | 10'6" x 16'1" |
| 7          | M. Toilet       | 5'1" x 8'0"   |

3RD FLOOR - UNIT 1

4TH FLOOR - UNIT 1, 2

2BHK + 2BHK MOFA AREA - 797 + 797 =1594 SQ.FT.

| No.      | Room Name       | Dimension     |
|----------|-----------------|---------------|
| 1        | Living / Dining | 12'0" x 22'0" |
| 2        | Kitchen         | 8'0" x 13'0"  |
| 3        | Passage         | 6'0" x 3'3"   |
| 4        | Bedroom         | 10'6" x 13'6" |
|          |                 | 2'10" x 3'3"  |
| (5)      | Toilet          | 5'1" x 8'0"   |
| <b>6</b> | M. Bedroom      | 10'6" x 16'1" |
| 7        | M. Toilet       | 5'1" x 8'0"   |