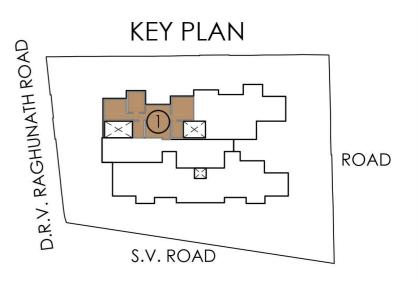

1ST FLOOR - UNIT 1

2BHK MOFA AREA - 732 SQ.FT.

| No.        | Room Name       | Dimension     |
|------------|-----------------|---------------|
| 1          | Living / Dining | 12'0" x 20'4" |
| 2          | Kitchen         | 8'0" x 13'0"  |
| 3          | Passage         | 6'0" x 3'3"   |
| 4          | Bedroom         | 10'6" x 10'0" |
|            |                 | 2'10" x 3'3"  |
| (5)        | Toilet          | 5'1" x 8'0"   |
| <u>(6)</u> | M. Bedroom      | 10'6" x 14'1" |
| 7          | M. Toilet       | 5'1" x 8'0"   |