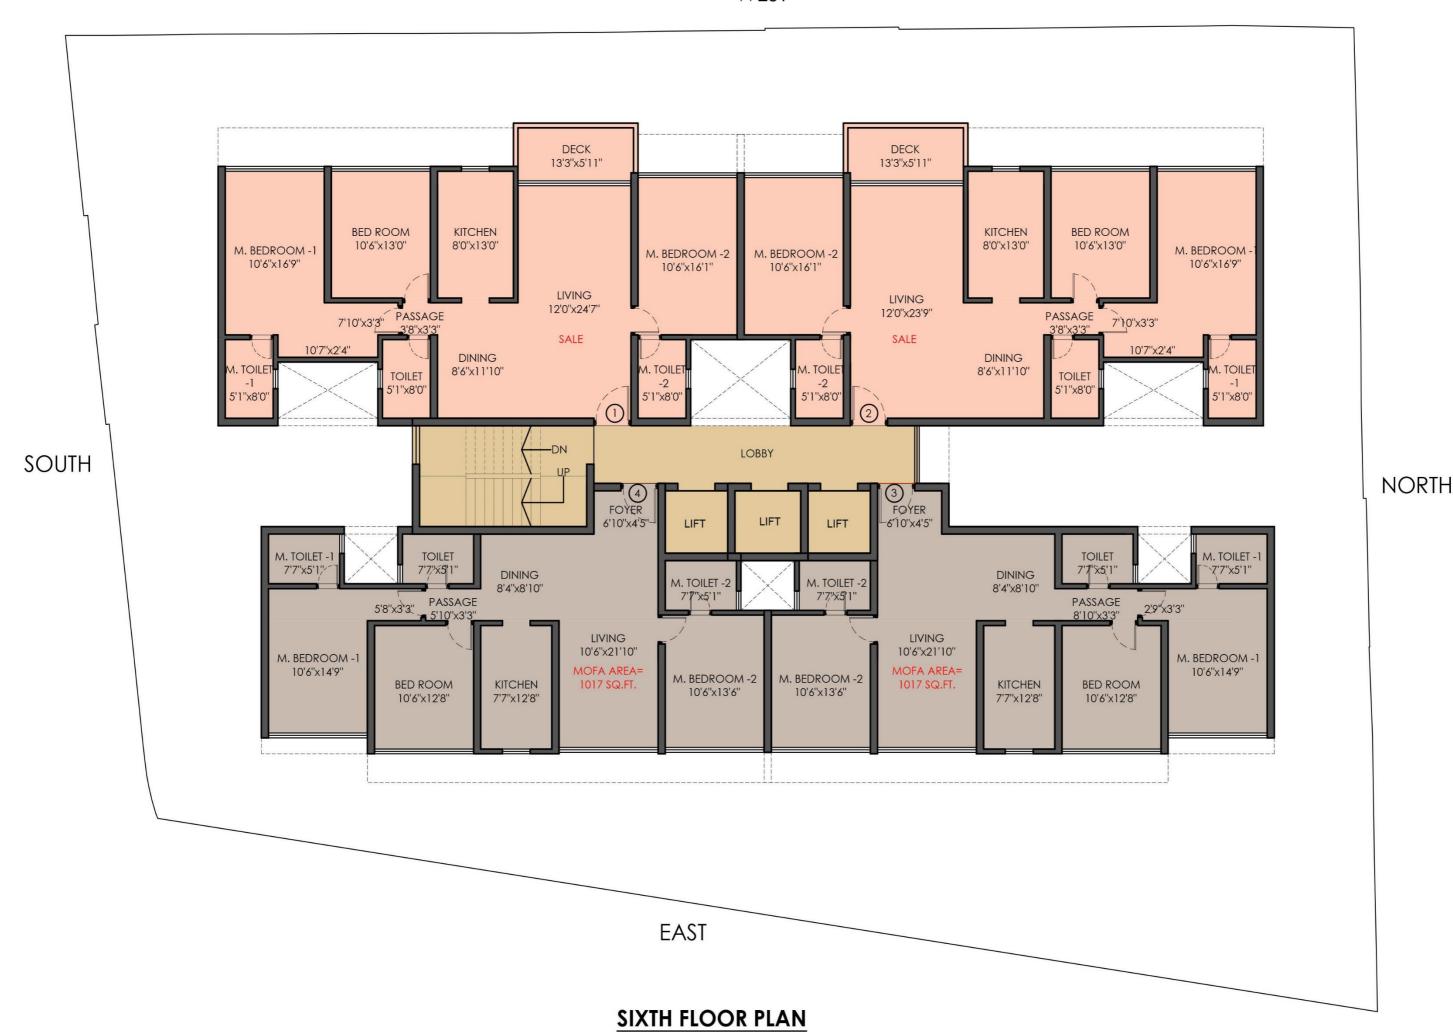

6TH FLOOR - UNIT 3, 4 7TH FLOOR - UNIT 3

8TH FLOOR - UNIT 3, 4

#### 3BHK MOFA AREA - 1057 SQ.FT.

| No. | Room Name     | Dimension     |  |  |
|-----|---------------|---------------|--|--|
| 1   | Foyer         | 6'10" x 4'5"  |  |  |
| 2   | Living        | 10'6" x 20'4" |  |  |
|     | Deck          | 10'6" x 4'7"  |  |  |
| 3   | Dining        | 8'4" x 8'10"  |  |  |
| 4   | Kitchen       | 7'7" x 12'8"  |  |  |
| (5) | Passage       | 8'10" x 3'3"  |  |  |
| (6) | Bedroom       | 10'6" x 12'8" |  |  |
| 7   | Toilet        | 7'7" x 5'1"   |  |  |
| 8   | M. Bedroom -1 | 10'6" x 14'9" |  |  |
|     |               | 2'9" x 3'3"   |  |  |
| 9   | M. Toilet -1  | 7'7" x 5'1"   |  |  |
| 10  | M. Bedroom -2 | 10'6" x 13'8" |  |  |
|     | M. Toilet -2  | 7'7" x 5'1"   |  |  |