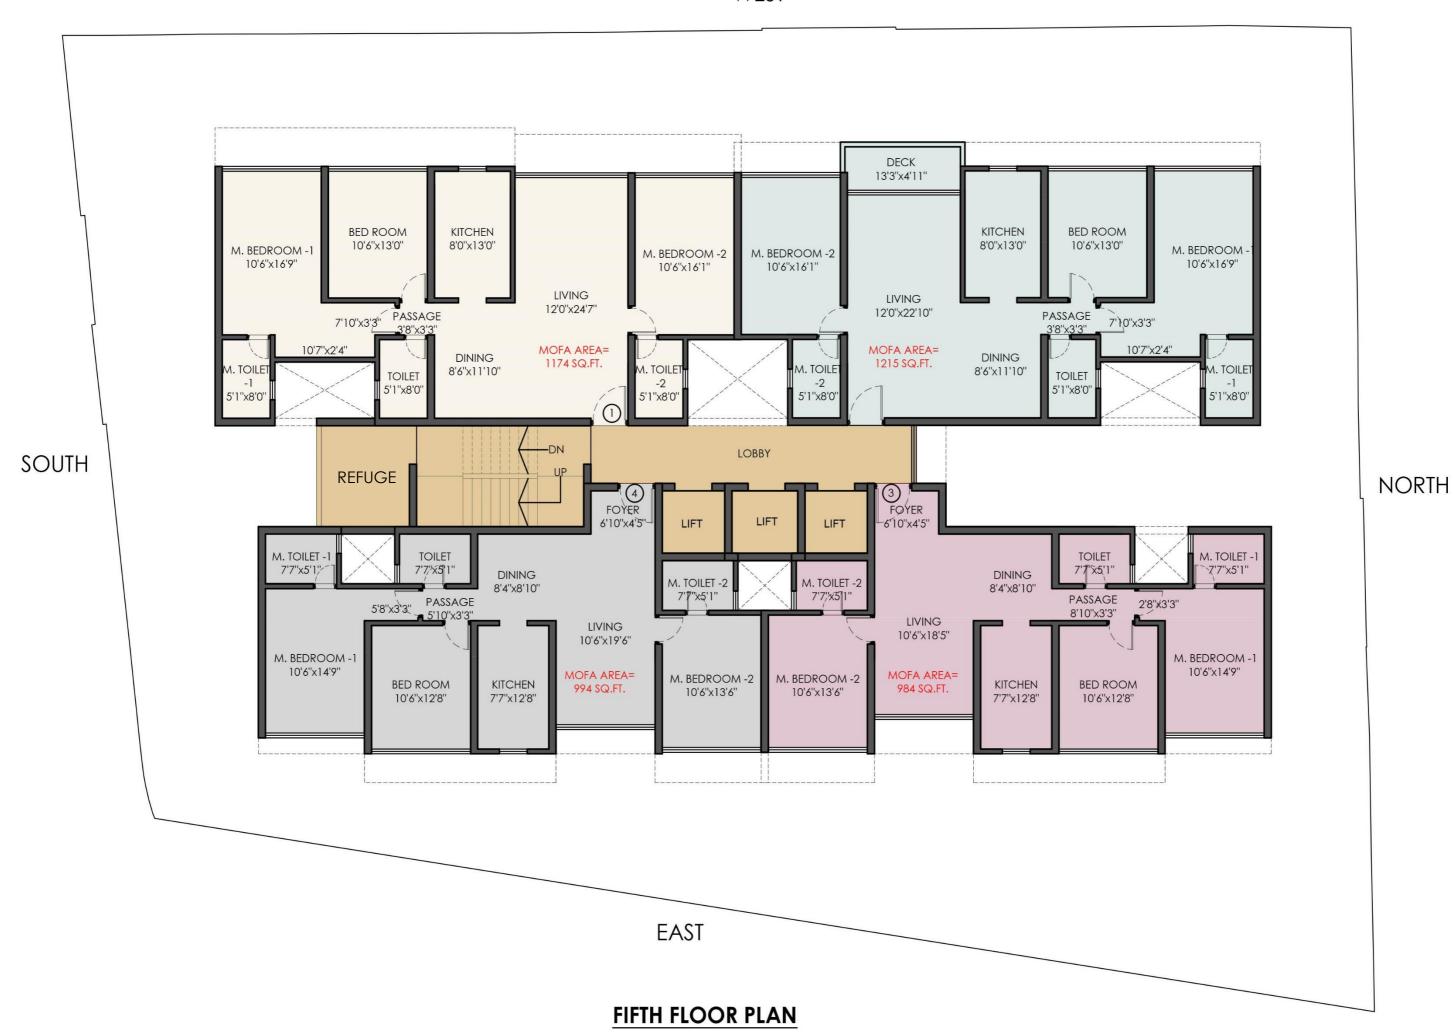

4TH FLOOR - UNIT 3, 4 5TH FLOOR - UNIT 3

**NEW SUJATA NIWAS C.H.S.L.** 

3BHK MOFA AREA - 1174 SQ.FT.

| No. | Room Name     | Dimension     |
|-----|---------------|---------------|
| 1   | Living        | 12'0" x 24'7" |
| 2   | Dining        | 8'6" x 11'10" |
| 3   | Kitchen       | 8'0" x 13'0"  |
| 4   | Passage       | 3'8" x 3'3"   |
| (5) | Bedroom       | 10'6" x 13'0" |
| 6   | Toilet        | 5'1" x 8'0"   |
| 7   | M. Bedroom -1 | 10'6" x 16'9" |
|     |               | 7'10" x 3'3"  |
|     |               | 10'7" x 2'4"  |
| 8   | M. Toilet -1  | 5'1" x 8'0"   |
| 9   | M. Bedroom -2 | 10'6" x 16'1" |
| 0   | M. Toilet -2  | 5'1" x 8'0"   |

5TH FLOOR - UNIT 1

3BHK MOFA AREA - 1215 SQ.FT.

| No. | Room Name     | Dimension      |
|-----|---------------|----------------|
| 1   | Living        | 12'0" x 22'10" |
|     | Deck          | 13'3" x 4'11"  |
| 2   | Dining        | 8'6" x 11'10"  |
| 3   | Kitchen       | 8'0" x 13'0"   |
| 4   | Passage       | 3'8" x 3'3"    |
| (5) | Bedroom       | 10'6" x 13'0"  |
| 6   | Toilet        | 5'1" x 8'0"    |
| 7   | M. Bedroom -1 | 10'6" x 16'9"  |
|     |               | 7'10" x 3'3"   |
|     |               | 10'7" x 2'4"   |
| 8   | M. Toilet -1  | 5'1" x 8'0"    |
| 9   | M. Bedroom -2 | 10'6" x 16'1"  |
| 10  | M. Toilet -2  | 5'1" x 8'0"    |

5TH FLOOR - UNIT 2

3BHK MOFA AREA - 994 SQ.FT.

| No. | Room Name     | Dimension     |
|-----|---------------|---------------|
| 1   | Foyer         | 6'10" x 4'5"  |
| 2   | Living        | 10'6" x 19'6" |
| 3   | Dining        | 8'4" x 8'10"  |
| 4   | Kitchen       | 7'7" x 12'8"  |
| (5) | Passage       | 5'10" x 3'3"  |
| 6   | Bedroom       | 10'6" x 12'8" |
| 7   | Toilet        | 7'7" x 5'1"   |
| 8   | M. Bedroom -1 | 10'6" x 14'9" |
|     |               | 5'8" x 3'3"   |
| 9   | M. Toilet -1  | 7'7" x 5'1"   |
| 0   | M. Bedroom -2 | 10'6" x 13'6" |
| 0   | M. Toilet -2  | 7'7" x 5'1"   |

5TH FLOOR - UNIT 4

3BHK MOFA AREA - 1017 SQ.FT.

| _   |               |                |
|-----|---------------|----------------|
| No. | Room Name     | Dimension      |
| 1   | Foyer         | 6'10" x 4'5"   |
| 2   | Living        | 10'6" x 21'10" |
| 3   | Dining        | 8'4" x 8'10"   |
| 4   | Kitchen       | 7'7" x 12'8"   |
| (5) | Passage       | 8'10" x 3'3"   |
| (6) | Bedroom       | 10'6" x 12'8"  |
| 7   | Toilet        | 7'7" x 5'1"    |
| 8   | M. Bedroom -1 | 10'6" x 14'9"  |
|     |               | 2'9" x 3'3"    |
| 9   | M. Toilet -1  | 7'7" x 5'1"    |
| 10  | M. Bedroom -2 | 10'6" x 13'6"  |
|     | M. Toilet -2  | 7'7" x 5'1"    |
|     |               |                |