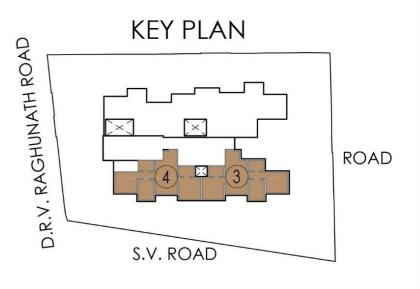

6TH FLOOR - UNIT 3, 4 7TH FLOOR - UNIT 3







8TH FLOOR - UNIT 3, 4



#### 3BHK MOFA AREA - 1057 SQ.FT.

| No. | Room Name     | Dimension     |  |  |
|-----|---------------|---------------|--|--|
| 1   | Foyer         | 6'10" x 4'5"  |  |  |
| 2   | Living        | 10'6" x 20'4" |  |  |
|     | Deck          | 10'6" x 4'7"  |  |  |
| 3   | Dining        | 8'4" x 8'10"  |  |  |
| 4   | Kitchen       | 7'7" x 12'8"  |  |  |
| (5) | Passage       | 8'10" x 3'3"  |  |  |
| (6) | Bedroom       | 10'6" x 12'8" |  |  |
| 7   | Toilet        | 7'7" x 5'1"   |  |  |
| 8   | M. Bedroom -1 | 10'6" x 14'9" |  |  |
|     |               | 2'9" x 3'3"   |  |  |
| 9   | M. Toilet -1  | 7'7" x 5'1"   |  |  |
| 10  | M. Bedroom -2 | 10'6" x 13'8" |  |  |
|     | M. Toilet -2  | 7'7" x 5'1"   |  |  |



**NEW SUJATA NIWAS C.H.S.L.** 

### **DETAILS OF EXISTING AND ADDITIONAL AREA PROVIDED**

| Flat Nos of<br>Wing-A, B & C | Garage Area | Carpet Area Including Existing Otla & Existing Balcony | Carpet Area including Otla Balcony & Additional Area Constructed Beyond Building Line / Encroached Area | Extra Carpet to be provided by the |            | Proposed Flat<br>Type | Proposed<br>Floor |
|------------------------------|-------------|--------------------------------------------------------|---------------------------------------------------------------------------------------------------------|------------------------------------|------------|-----------------------|-------------------|
|                              | (IN SQ.FT)  | (IN SQ.FT)