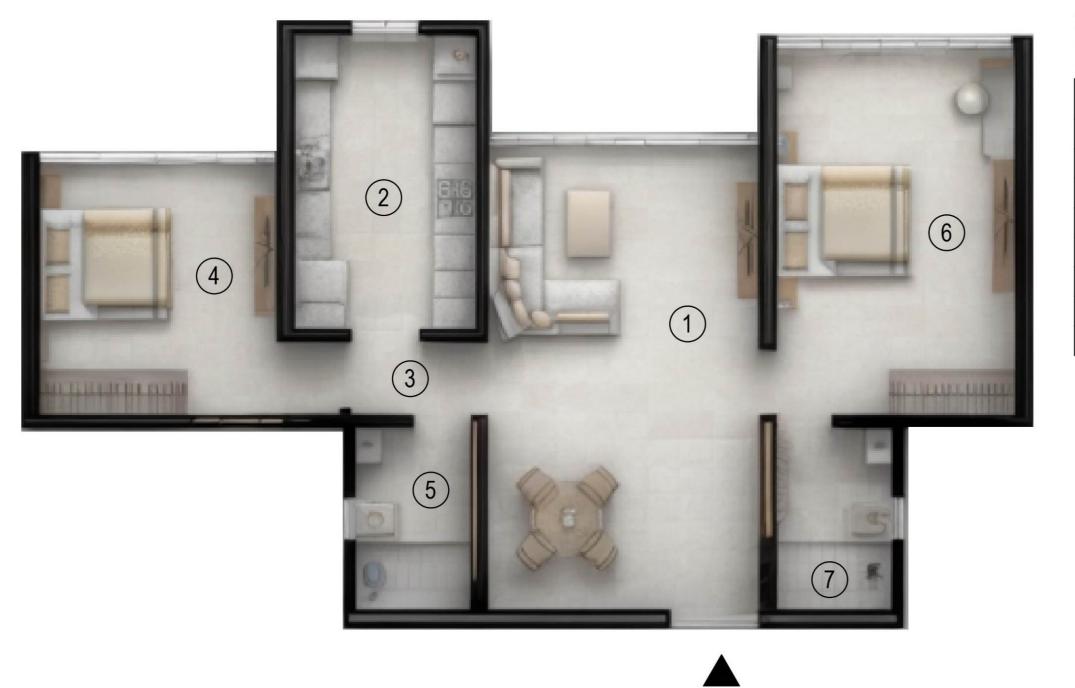

3RD FLOOR - UNIT 1

4TH FLOOR - UNIT 1, 2

2BHK + 2BHK MOFA AREA - 797 + 797 =1594 SQ.FT.

| No.      | Room Name       | Dimension     |
|----------|-----------------|---------------|
| 1        | Living / Dining | 12'0" x 22'0" |
| 2        | Kitchen         | 8'0" x 13'0"  |
| 3        | Passage         | 6'0" x 3'3"   |
| 4        | Bedroom         | 10'6" x 13'6" |
|          |                 | 2'10" x 3'3"  |
| (5)      | Toilet          | 5'1" x 8'0"   |
| <b>6</b> | M. Bedroom      | 10'6" x 16'1" |
| 7        | M. Toilet       | 5'1" x 8'0"   |