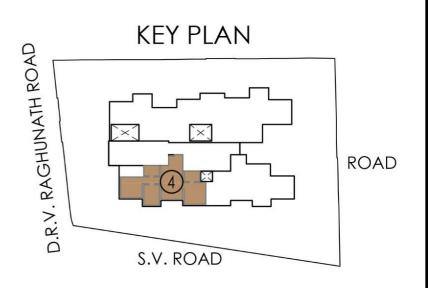

--|
| 1   | Foyer           | 6'10" x 4'5"  |
| 2   | Living / Dining | 10'6" x 16'6" |
| 3   | Kitchen         | 7'7" x 10'0"  |
| 4   | Passage         | 8'7" x 3'3"   |
| (5) | Bedroom         | 10'6" x 10'2" |
| (6) | Toilet          | 7'7" x 5'1"   |
| 7   | M. Bedroom      | 10'6" x 10'7" |
| 8   | M. Toilet       | 7'7" x 5'1"   |







3RD FLOOR - UNIT 4



| No. | Room Name       | Dimension      |
|-----|-----------------|----------------|
|     | Foyer           | 6'10" x 4'5"   |
| 2   | Living / Dining | 10'6" x 18'5"  |
| 3   | Kitchen         | 7'7" x 12'8"   |
| 4   | Passage         | 8'7" x 3'3"    |
| (5) | Bedroom         | 10'6" x 14'11" |
| 6   | Toilet          | 7'7" x 5'1"    |
| 7   | M. Bedroom      | 10'6" x 13'6"  |
| 8   | M. Toilet       | 7'7" x 5'1"    |



**NEW SUJATA NIWAS C.H.S.L.** 





2BHK MOFA AREA - 708 SQ.FT.

| No. | Room Name       | Dimension      |
|-----|-----------------|----------------|
| 1   | Foyer           | 6'10" x 4'5"   |
| 2   | Living / Dining | 10'6" x 18'5"  |
| 3   | Kitchen         | 7'7" x 12'8"   |
| 4   | Passage         | 8'7" x 3'3"    |
| (5) | Bedroom         | 10'6" x 12'10" |
| (6) | Toilet          | 7'7" x 5'1"    |
| 7   | M. Bedroom      | 10'6" x 13'6"  |
| 8   | M. Toilet       | 7'7" x 5'1"    |

2ND FLOOR - UNIT 3,4 3RD FLOOR - UNIT 3









2BHK MOFA AREA - 749 SQ.FT.

| No.        | Room Name       | Dimension     |
|------------|-----------------|---------------|
| $\bigcirc$ | Living / Dining | 12'0" x 20'4" |
| 2          | Kitchen         | 8'0" x 13'0"  |
| 3          | Passage