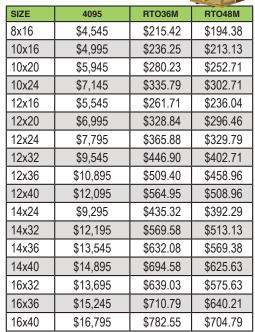

## **ULG** - Urethane Lofted Garage

|       |          | .0.      |          |
|-------|----------|----------|----------|
| SIZE  | 4095     | RTO36M   | RTO48M   |
| 12x20 | \$7,145  | \$335.79 | \$302.71 |
| 12x24 | \$8,195  | \$384.40 | \$346.46 |
| 12x32 | \$9,795  | \$458.47 | \$413.13 |
| 12x36 | \$10,845 | \$507.08 | \$456.88 |
| 12x40 | \$11,895 | \$555.69 | \$500.63 |
| 14x24 | \$9,795  | \$458.47 | \$413.13 |
| 14x32 | \$12,445 | \$581.16 | \$523.54 |
| 14x36 | \$13,745 | \$641.34 | \$577.71 |
| 14x40 | \$15,095 | \$703.84 | \$633.96 |
| 16x32 | \$13,945 | \$650.60 | \$586.04 |
| 16x36 | \$15,445 | \$720.05 | \$648.54 |
| 16x40 | \$16,995 | \$791.81 | \$713.13 |