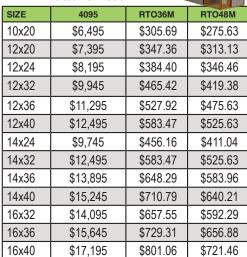

## **UG** - Urethane Garage

| •• oromano carago |          |          |          |
|-------------------|----------|----------|----------|
| SIZE              | 4095     | RTO36M   | RTO48M   |
| 12x20             | \$6,495  | \$305.69 | \$275.63 |
| 12x24             | \$7,245  | \$340.42 | \$306.88 |
| 12x32             | \$9,195  | \$430.69 | \$388.13 |
| 12x36             | \$10,195 | \$476.99 | \$429.79 |
| 12x40             | \$11,195 | \$523.29 | \$471.46 |
| 14x24             | \$9,045  | \$423.75 | \$381.88 |
| 14x32             | \$11,395 | \$532.55 | \$479.79 |
| 14x36             | \$12,545 | \$585.79 | \$527.71 |
| 14x40             | \$13,695 | \$639.03 | \$575.63 |
| 16x32             | \$12,695 | \$592.73 | \$533.96 |
| 16x36             | \$14,045 | \$655.23 | \$590.21 |
| 16x40             | \$15,395 | \$717.73 | \$646.46 |
|                   |          |          |          |