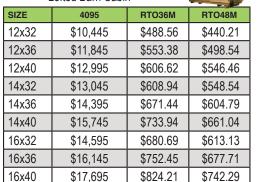

#### UPC - Urethane Premier Cab

| OPC - Orethane Premier Cabin |          |          |          |
|------------------------------|----------|----------|----------|
| SIZE                         | 4095     | RTO36M   | RTO48M   |
| 12x32                        | \$9,545  | \$446.90 | \$402.71 |
| 12x36                        | \$10,545 | \$493.19 | \$444.38 |
| 12x40                        | \$11,545 | \$539.49 | \$486.04 |
| 14x32                        | \$11,745 | \$548.75 | \$494.38 |
| 14x36                        | \$12,895 | \$601.99 | \$542.29 |
| 14x40                        | \$13,995 | \$652.92 | \$588.13 |
| 16x32                        | \$12,995 | \$606.62 | \$546.46 |
| 16x36                        | \$14,395 | \$671.44 | \$604.79 |
| 16x40                        | \$15,745 | \$733.94 | \$661.04 |