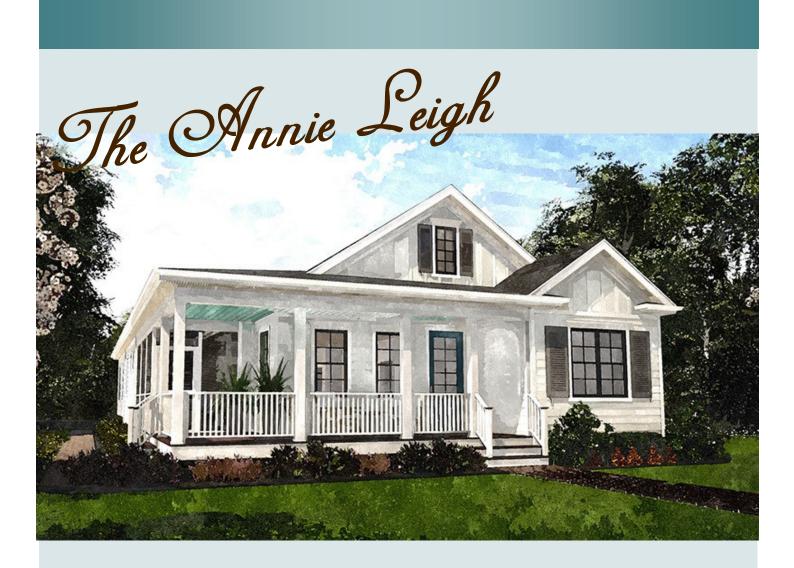

## 1815 Sq Ft

3 Bedrooms

2.5 Baths

2 Car Garage

https://houseplans.southernliving.com Plan # SL-2056

Che Hobert

This quaint plan lacks for nothing- not even a bonus room to accommodate expansion. With its front porch and Palladian windows, this home adds appeal to any streetscape. The courtyard entry makes it fit efficiently on a modest lot. Columns make a grand entrance to the great room, which features built-ins, a fireplace, kitchen pass-thru, and French doors leading to outdoor living spaces to the rear. An expansive master suite adds a touch of luxury to this compact family home.