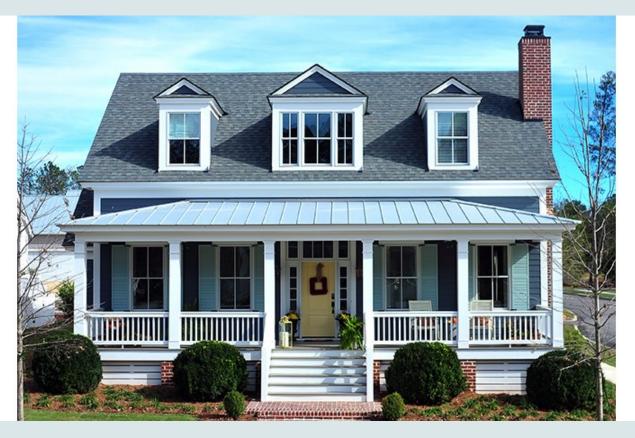

| 1800 Sq Ft | 3 or 4 Bedrooms | 3 Baths | 2 Car Garage |
|------------|-----------------|---------|--------------|
|            |                 |         |              |

The David Plan

The inviting wrap-around porch will be a place of relaxing afternoons or entertaining with friends. Inside there is an open floor plan. The owner's suite in the rear of the house offers privacy and sanctuary.