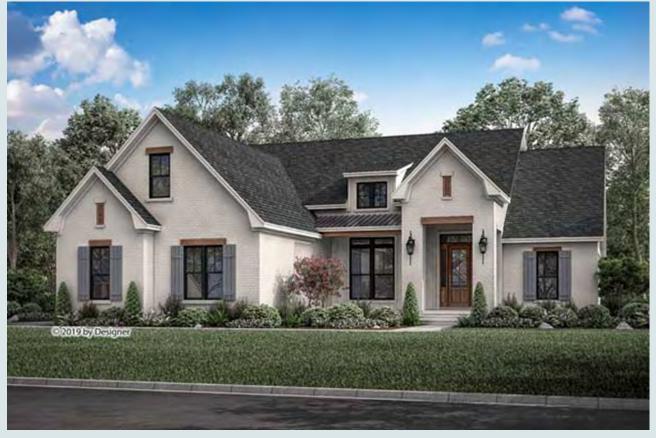

## 1815 Sq Ft

3 Bedrooms

2.5 Baths

2 Car Garage

https://houseplans.southernliving.com Plan # SL-2056

Che Hobert

This quaint plan lacks for nothing- not even a bonus room to accommodate expansion. With its front porch and Palladian windows, this home adds appeal to any streetscape. The courtyard entry makes it fit efficiently on a modest lot. Columns make a grand entrance to the great room, which features built-ins, a fireplace, kitchen pass-thru, and French doors leading to outdoor living spaces to the rear. An expansive master suite adds a touch of luxury to this compact family home.