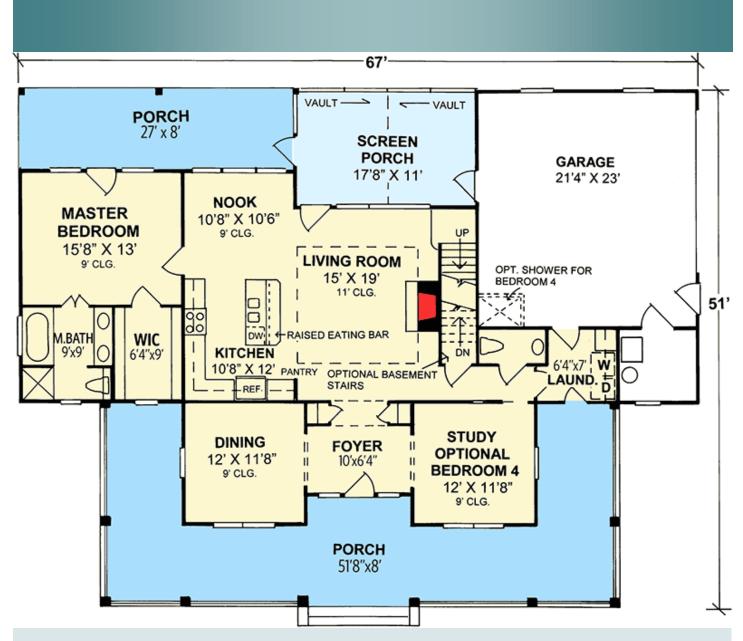

**THE DANIEL** 

www.architecturaldesigns.com

Plan: 710101BT

**THE DANIEL** 

www.architecturaldesigns.com

Plan: 710101BT

With an expansive covered porch in front and another covered porch plus a vaulted screened porch in back, this farmhouse design allows for maximum outdoor living. Flanking the foyer are the formal dining room and a study or fourth bedroom. If the bedroom option is chosen, a shower can be added to the powder room. The living room rises for 11'. The kitchen includes a pantry closet and an island with an eating bar. The nook overlooks the rear porch. The master suite accesses the rear porch and contains a walk-in closet and a five-fixture bath. Upstairs, two family bedrooms, each with a walk-in closet, share the second full bath. Bonus space lies over the side-entry garage.

#### **DIMENSIONS:**

Total Sq Ft: 1980 First Floor: 1467 sf Second Floor: 513 sf Bonus: 340 sf Width: 67' Depth: 21'

THE BEAUCHAMPwww.architecturaldesigns.comPlan # 4138WM

This beautifully designed modern farmhouse offers amenities that are usually found in much larger home designs. The open floor plan offers a magnificent great room which is warmed by a fireplace and flows into a dining room with exposed beams. The kitchen boasts a spacious island with a breakfast bar. Just beyond the great room, a covered patio extends entertaining options. The master suite enjoys a luxurious bath and a walk-in closet. Relax at home in style and comfort.