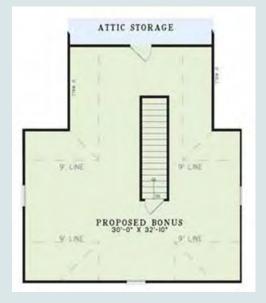

## **Plan Description:**

Welcome home to this delightful farmhouse featuring a detached 2-car garage with a 373 sq. ft. bonus room. A covered front porch is just right for a rocking chair or two! Entertaining is a snap in the roomy kitchen with a dining nook and a serving bar open to the 16x221 family room. The spacious master suite has a sitting area. Storage abounds in his-and-hers closets, while a master bath feels like a private spa. The master suite has a door leading to a screen porch which can also be entered from the family room. Unusual, yet efficient design frees space for two over-sized storage closets while providing direct access from the family room for the two secondary bedroom suites. Each suite features a walk-in closet and shares a Jack-and-Jill bath.