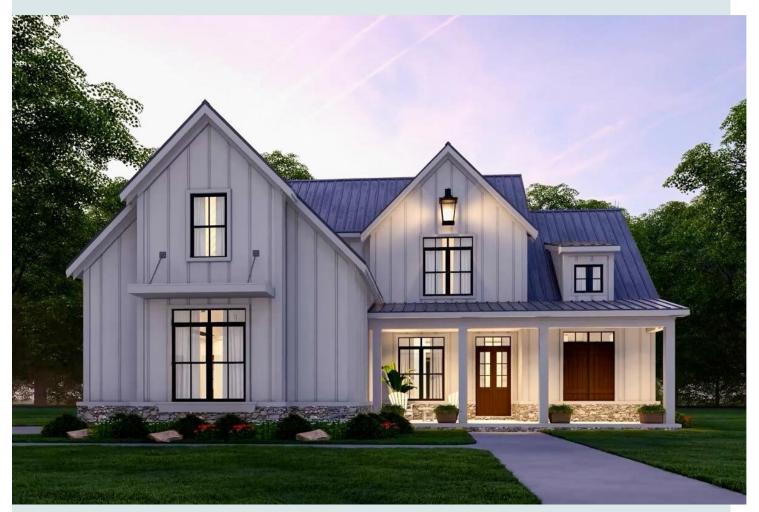

This modern farmhouse begins welcoming you inside as soon as you see the front porch. The wrap around porch in the rear will make entertaining a breeze. The main floor is comprised of the shared living spaces, in an open layout, along with the master suite. A warm fireplace is surrounded by builtins in the great room, while a prep island centered in the kitchen includes seating for four. Bedrooms 2 and 3 can be found upstairs, along with two full baths. An optional bonus room above the garage offers a fun communal space for everyone to enjoy.