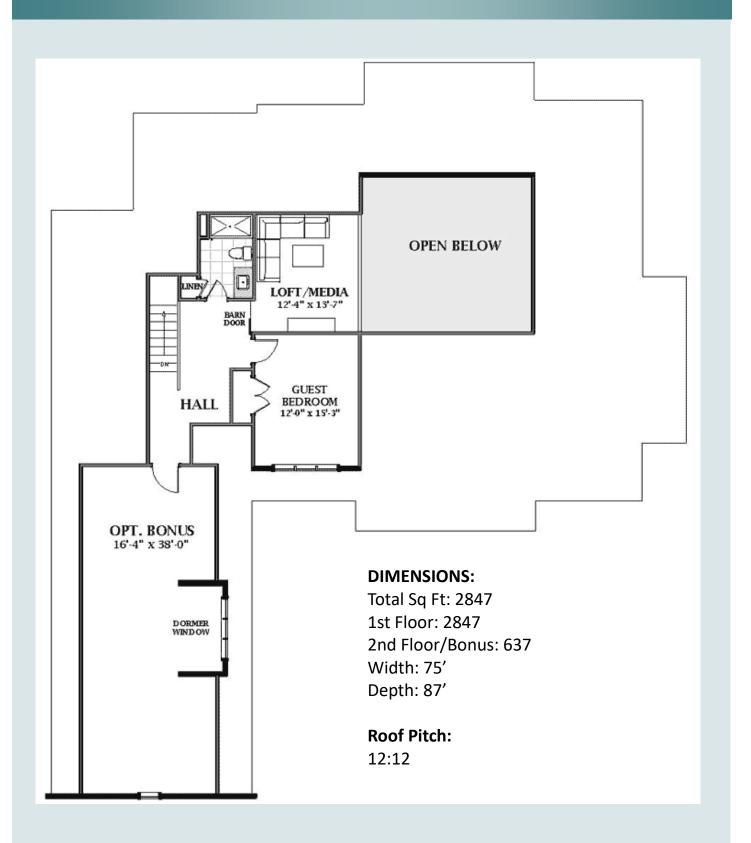

## **SQUARE FEET:**

First Floor: 1955 Second Floor: 796 Total Sq Ft: 2751

The Ruby

This beautiful modern farmhouse offers space and glamor galore! The open floor plan allows for amazing entertaining opportunities with a large kitchen island with seating, a breakfast area, a formal dining room, wet bar, and a large pantry. The bedrooms are large and great for each person's own private sanctuary. The large laundry rooms gives one enough space to work unencumbered. Walk into luxury when you enter the living area with the beautiful vaulted ceiling.

4 Bedrooms 2847 Sq Ft 2.5 Baths **3** Car Garage The Ruby

The Ruby

Www.monsterhouseplans.com Plan # 90-159 The Ruby

The Allice  $\mathcal{O}$ 

The gourmet kitchen is designed around a cook-top island featuring an adjacent pantry, double ovens, and has a window over the sink. The master suite is downstairs with a bedroom/study. Two additional bedrooms are upstairs with a Jack-and-Jill bathroom. An optional rec room and bathroom provide additional living space and a bonus room with walk-in closet makes a perfect guest suite.