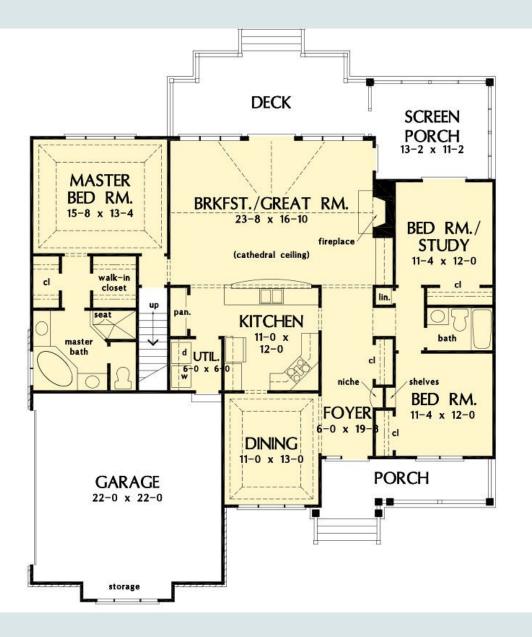

## **Plan Description:**

Welcome home to this delightful farmhouse featuring a detached 2-car garage with a 373 sq. ft. bonus room. A covered front porch is just right for a rocking chair or two! Entertaining is a snap in the roomy kitchen with a dining nook and a serving bar open to the 16x221 family room. The spacious master suite has a sitting area. Storage abounds in his-and-hers closets, while a master bath feels like a private spa. The master suite has a door leading to a screen porch which can also be entered from the family room. Unusual, yet efficient design frees space for two over-sized storage closets while providing direct access from the family room for the two secondary bedroom suites. Each suite features a walk-in closet and shares a Jack-and-Jill bath.