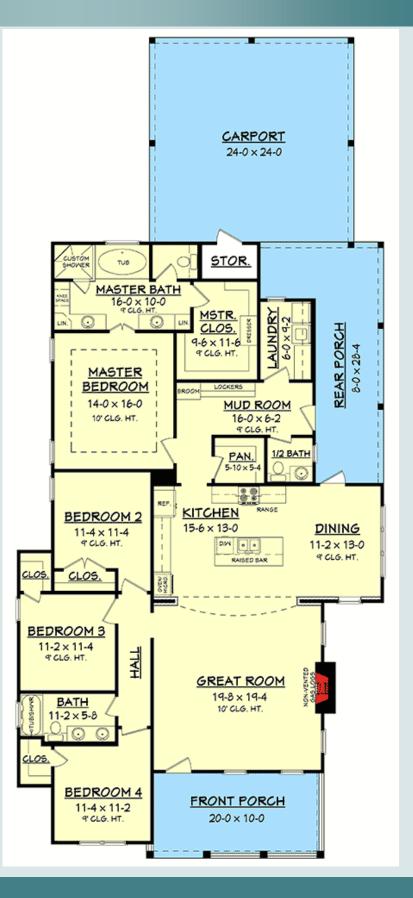

## **Plan Description:**

Welcome home to this delightful farmhouse featuring a detached 2-car garage with a 373 sq. ft. bonus room. A covered front porch is just right for a rocking chair or two! Entertaining is a snap in the roomy kitchen with a dining nook and a serving bar open to the 16x221 family room. The spacious master suite has a sitting area. Storage abounds in his-and-hers closets, while a master bath feels like a private spa. The master suite has a door leading to a screen porch which can also be entered from the family room. Unusual, yet efficient design frees space for two over-sized storage closets while providing direct access from the family room for the two secondary bedroom suites. Each suite features a walk-in closet and shares a Jack-and-Jill bath.