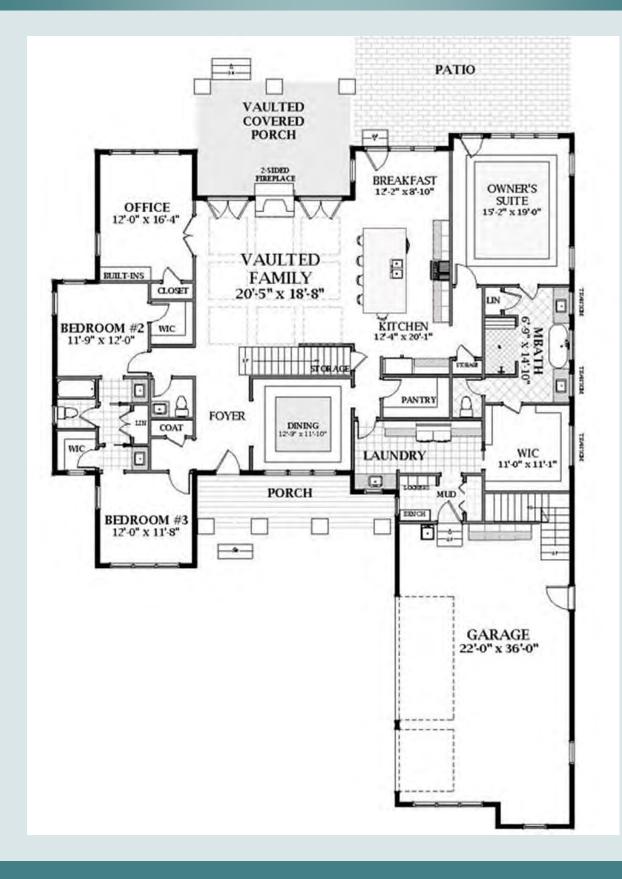

3475 Sq Ft

4 Bedrooms

3.5 Baths

**3** Garages

#### **DIMENSIONS:**

Sq Ft: 3475 Main Floor: 2925 Upper Floor: 550 Bonus Room: 815 Stories: 2 Garage stalls: 3 Porches: 487

#### **CEILING:**

Ceiling height (main): 10' Ceiling height (upper): 9'

#### ROOF:

Roof pitch (primary): 12:12

**AREA:** Width: 67'3" Depth: 89'9" Height: 34'4"