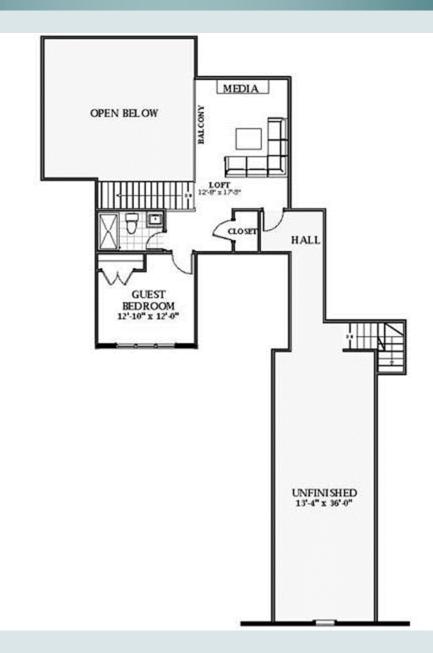

2046 Sq Ft

**3** Bedrooms

2.5 Baths

2 Car Garage

www.dfdhouseplans.com Plan # 7438

Total Sq Ft:: 2046 Width: 59' Depth: 65'

The Cuthbert Plan

The inviting wraparound porch immediately tells you that you are home. The main entry is directly off the porch and takes you into the open floor plan. The kitchen has unimpeded views across the vaulted great room with corner fireplace and to the covered back porch beyond. The main floor master has back porch access through sliding doors. And the upstairs masters has its own private balcony. Upstairs, a loft area overlooks the vaulted great room below.