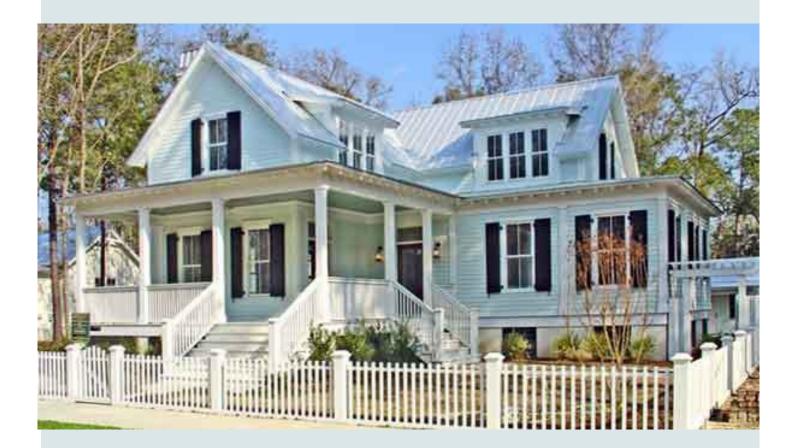

## **Plan Description:**

Welcome home to this delightful farmhouse featuring a detached 2-car garage with a 373 sq. ft. bonus room. A covered front porch is just right for a rocking chair or two! Entertaining is a snap in the roomy kitchen with a dining nook and a serving bar open to the 16x221 family room. The spacious master suite has a sitting area. Storage abounds in his-and-hers closets, while a master bath feels like a private spa. The master suite has a door leading to a screen porch which can also be entered from the family room. Unusual, yet efficient design frees space for two over-sized storage closets while providing direct access from the family room for the two secondary bedroom suites. Each suite features a walk-in closet and shares a Jack-and-Jill bath.

| 1800 Sq Ft | 3 or 4 Bedrooms | 3 Baths | 2 Car Garage |
|------------|-----------------|---------|--------------|
|            |                 |         |              |

The David Plan

The inviting wrap-around porch will be a place of relaxing afternoons or entertaining with friends. Inside there is an open floor plan. The owner's suite in the rear of the house offers privacy and sanctuary.