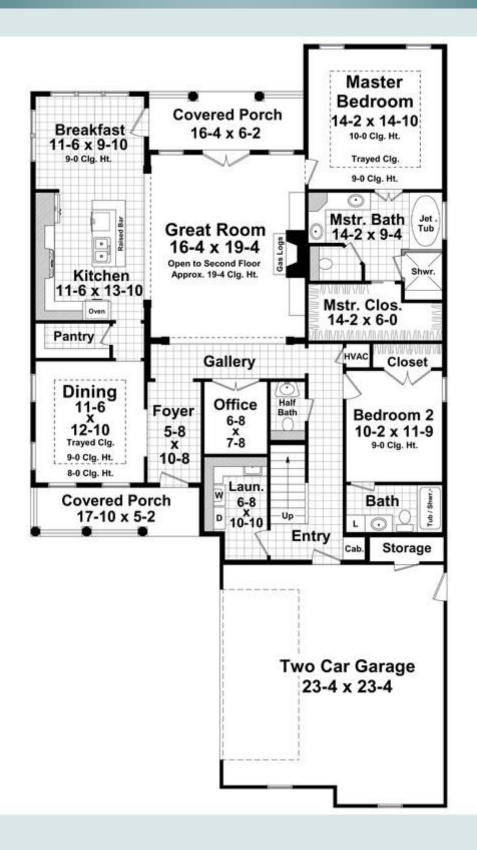

# PLAN DESCRIPTION:

This Cool modern farmhouse features tons of details to make everyday life easier. Check out the barn doors throughout, leading from the great room to the study (which makes a handy home office) and on both sides of the generous pantry. A large island in the kitchen includes room for seating on two sides, so it's easy for friends and family to relax and talk with each other. The open dining room is a modern touch. Unwind in the master suite with a huge walk-in closet, two sinks, and access to the back porch. Three more bedrooms upstairs share two baths and access to the bonus room, along with another laundry closet.