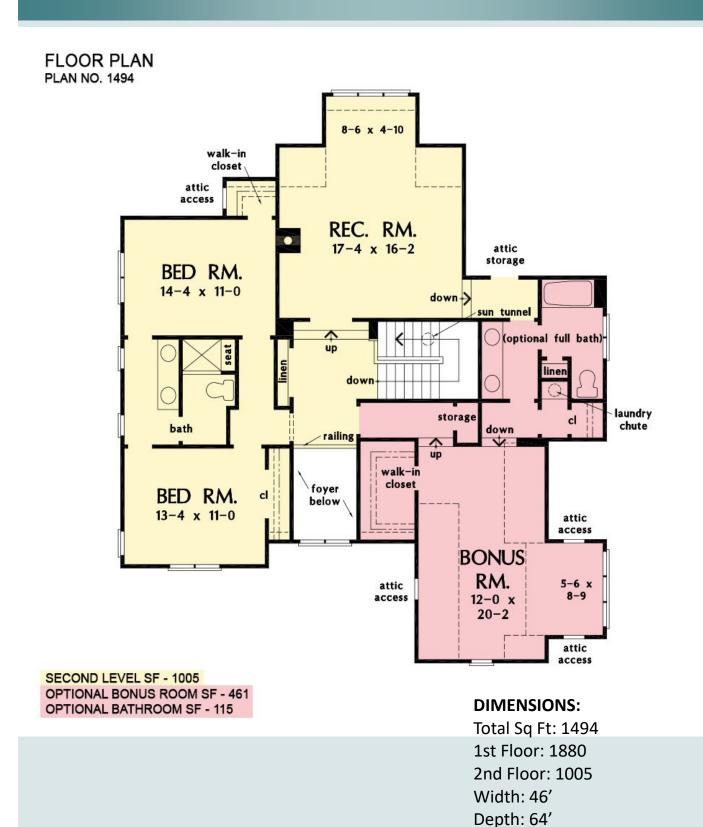

## **Plan Description:**

Welcome home to this delightful farmhouse featuring a detached 2-car garage with a 373 sq. ft. bonus room. A covered front porch is just right for a rocking chair or two! Entertaining is a snap in the roomy kitchen with a dining nook and a serving bar open to the 16x221 family room. The spacious master suite has a sitting area. Storage abounds in his-and-hers closets, while a master bath feels like a private spa. The master suite has a door leading to a screen porch which can also be entered from the family room. Unusual, yet efficient design frees space for two over-sized storage closets while providing direct access from the family room for the two secondary bedroom suites. Each suite features a walk-in closet and shares a Jack-and-Jill bath.

| 1800 Sq Ft | 3 or 4 Bedrooms | 3 Baths | 2 Car Garage |
|------------|-----------------|---------|--------------|
|            |                 |         |              |

The David Plan

The inviting wrap-around porch will be a place of relaxing afternoons or entertaining with friends. Inside there is an open floor plan. The owner's suite in the rear of the house offers privacy and sanctuary.