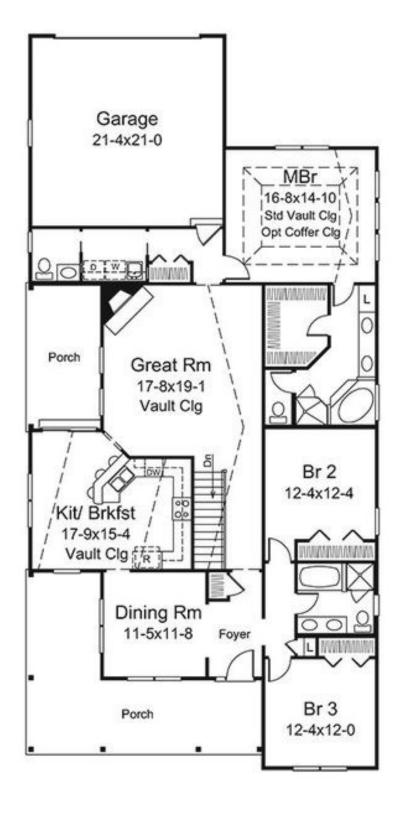

## 1815 Sq Ft

3 Bedrooms

2.5 Baths

2 Car Garage

https://houseplans.southernliving.com Plan # SL-2056

Che Hobert

This quaint plan lacks for nothing- not even a bonus room to accommodate expansion. With its front porch and Palladian windows, this home adds appeal to any streetscape. The courtyard entry makes it fit efficiently on a modest lot. Columns make a grand entrance to the great room, which features built-ins, a fireplace, kitchen pass-thru, and French doors leading to outdoor living spaces to the rear. An expansive master suite adds a touch of luxury to this compact family home.

**3 Bedrooms** 

FLOOR PLAN

TOTAL SF - 1827 61'8" W X 62'8" D MAIN LEVEL SF - 1827 THE HOBERT www.dongardner.com Plan: W-977

This beauty is great for entertaining. Outside living is easy here. The screened porch can be accessed from the versatile study/bedroom and great room. Other special features in this home plan include a reach-in pantry and built-in cabinetry, an art niche and spacious closet in the foyer, and an optional bonus room. The master bedroom boasts of two closets and a large bath.