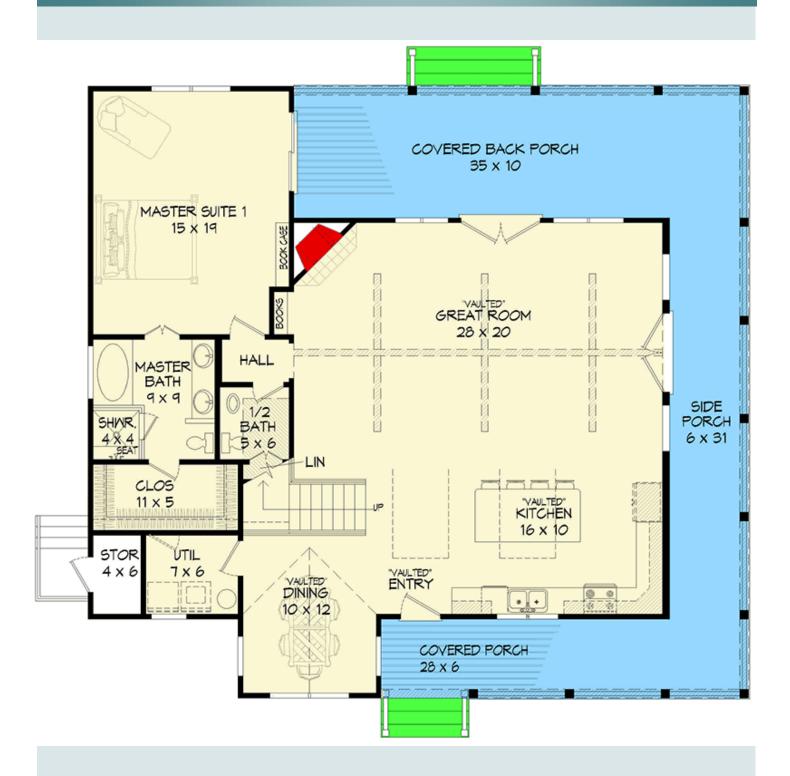

2095 Sq Ft

**3** Bedrooms

2.5 Baths

**Detached** garage

THE JESSICA DAWN

Welcome home to easy country living in this modern farmhouse. The vaulted ceiling in the great room opens to the spacious kitchen/eating area with a wonderful walk-in pantry. Relax in the vaulted master bedroom with the not one, but TWO walk-in closets. Each of the two bedrooms on the other side of the house has its own walk-in closet. Enjoy the outdoor life in the covered back porch with its own grilling area. This home has all the comforts of modern life while retaining the charm of country living.