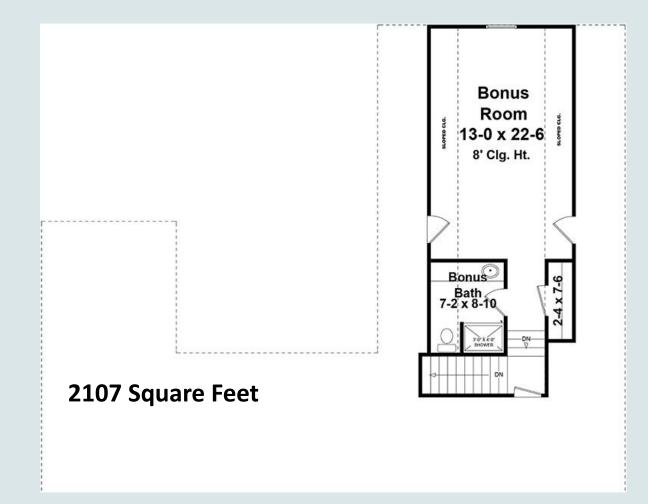

### 2107 Sq

Ft 3 Bedrooms

2.5 Baths

2 Car Garage

Width: 57' Depth: 74' **CEILING:** 

Ceiling Height (Main): 9'

The Jamie

This modern twist on the farmhouse design is the perfect fit for today's lifestyle. A welcoming front porch beckons you to "C'mon in!" and is your first hint of something special inside. The spacious Great Room opens to the kitchen and dining area with no walls to block your view. It makes for the perfect gathering area. The kitchen includes a nice-sized walk-in pantry and a large island with an eating bar. There is a split bedroom design where the master suite is on the opposite wing of the house from the secondary bedrooms. The vaulted private master suite features a huge walk-in closet and a lovely bathroom with a stand -alone tub, dual sink vanity, and a roomy stall shower. On the opposite side of the house are two additional bedrooms that share a Jack and Jill style bathroom. Outside these two bedrooms is a clever study area with a built-in desk.