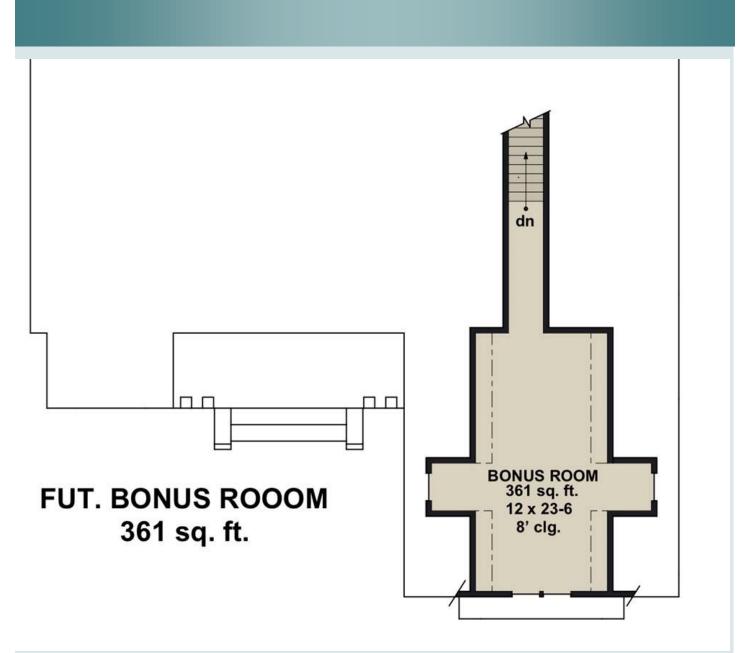

2046 Sq Ft

**3** Bedrooms

2.5 Baths

2 Car Garage

www.dfdhouseplans.com Plan # 7438

Total Sq Ft:: 2046 Width: 59' Depth: 65'

The Cuthbert Plan

The inviting wraparound porch immediately tells you that you are home. The main entry is directly off the porch and takes you into the open floor plan. The kitchen has unimpeded views across the vaulted great room with corner fireplace and to the covered back porch beyond. The main floor master has back porch access through sliding doors. And the upstairs masters has its own private balcony. Upstairs, a loft area overlooks the vaulted great room below.