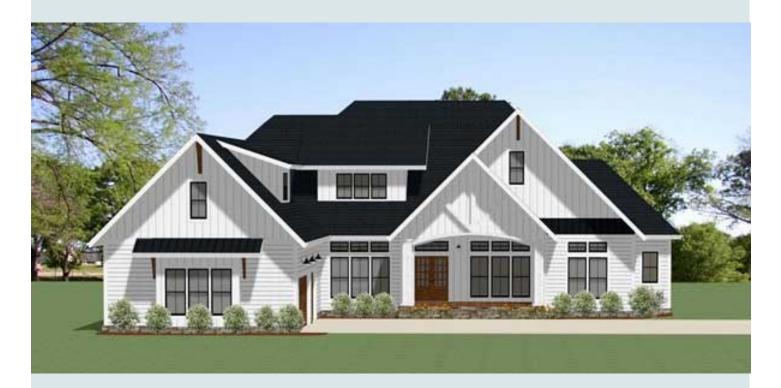

## **SQUARE FEET:**

First Floor: 1955 Second Floor: 796 Total Sq Ft: 2751

The Ruby

This beautiful modern farmhouse offers space and glamor galore! The open floor plan allows for amazing entertaining opportunities with a large kitchen island with seating, a breakfast area, a formal dining room, wet bar, and a large pantry. The bedrooms are large and great for each person's own private sanctuary. The large laundry rooms gives one enough space to work unencumbered. Walk into luxury when you enter the living area with the beautiful vaulted ceiling.