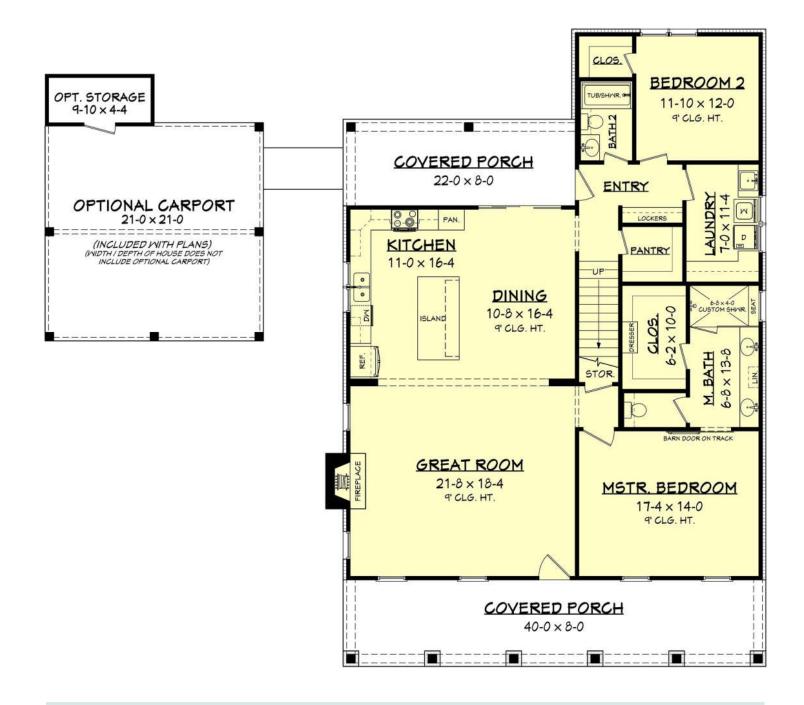

## **Plan Description:**

Welcome home to this delightful farmhouse featuring a detached 2-car garage with a 373 sq. ft. bonus room. A covered front porch is just right for a rocking chair or two! Entertaining is a snap in the roomy kitchen with a dining nook and a serving bar open to the 16x221 family room. The spacious master suite has a sitting area. Storage abounds in his-and-hers closets, while a master bath feels like a private spa. The master suite has a door leading to a screen porch which can also be entered from the family room. Unusual, yet efficient design frees space for two over-sized storage closets while providing direct access from the family room for the two secondary bedroom suites. Each suite features a walk-in closet and shares a Jack-and-Jill bath.