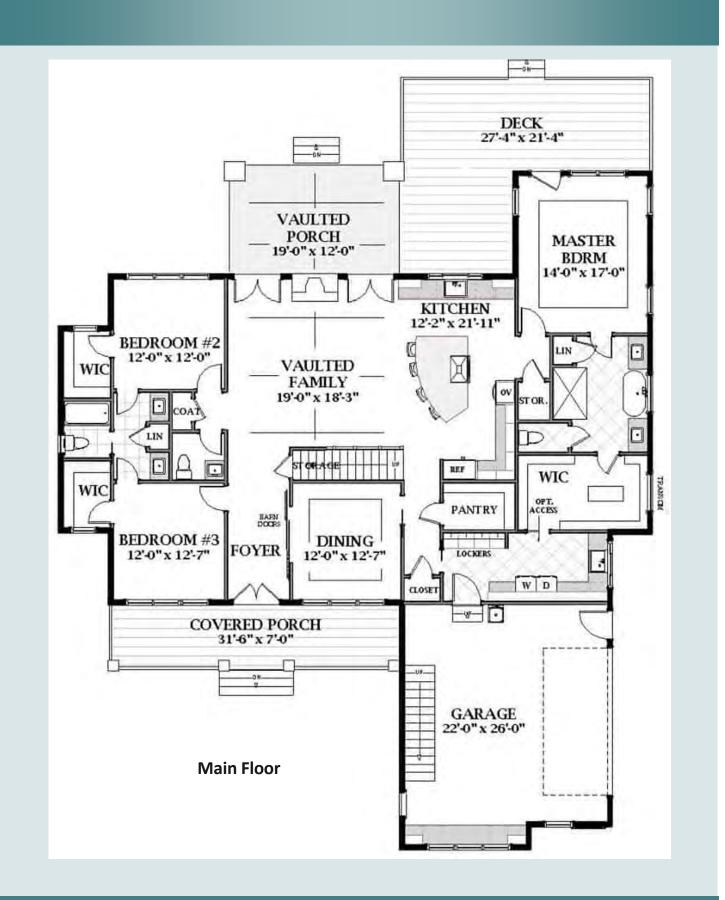

### **DIMENSIONS:**

Total Sq Ft: 3151 1st Floor: 2002 2nd Floor: 1149 Width: 45' Depth: 88'

This Luxury Farmhouse style house has a handsome, contemporary-feeling design that boasts a vaulted open concept floor plan inside. It also features a great master bedroom suite with a tray ceiling and private access to the rear deck next to the covered rear porch for the couple to enjoy the view of the surroundings. The 2-story floor plan has 3163 square feet of heated-cooled living space and includes 4 bedrooms, 3 full bathrooms, and 1 half bath.

# 3163 SQ FT

4 Bedrooms

3.5 Baths

3 Car Garage

This stately Farmhouse style home with Contemporary characteristics has 3314 square feet of pure Heaven. The magnificent wrap around porch has all the Southern charm you could want. The two story foyer is a wonderful way to great your guests. The home opens up to an open grand room/kitchen/breakfast area. The sun room off of the breakfast area has its own optional fireplace. This could be a cozy office area or library. The grand room leads to a vaulted screened porch to the back of the wrap around open porch. Upstairs is where the living quarter are. The master bedroom is so luxurious you may never want to leave. Three other bedrooms upstairs, each with its own walk-in closet is enough room for even the largest of families.