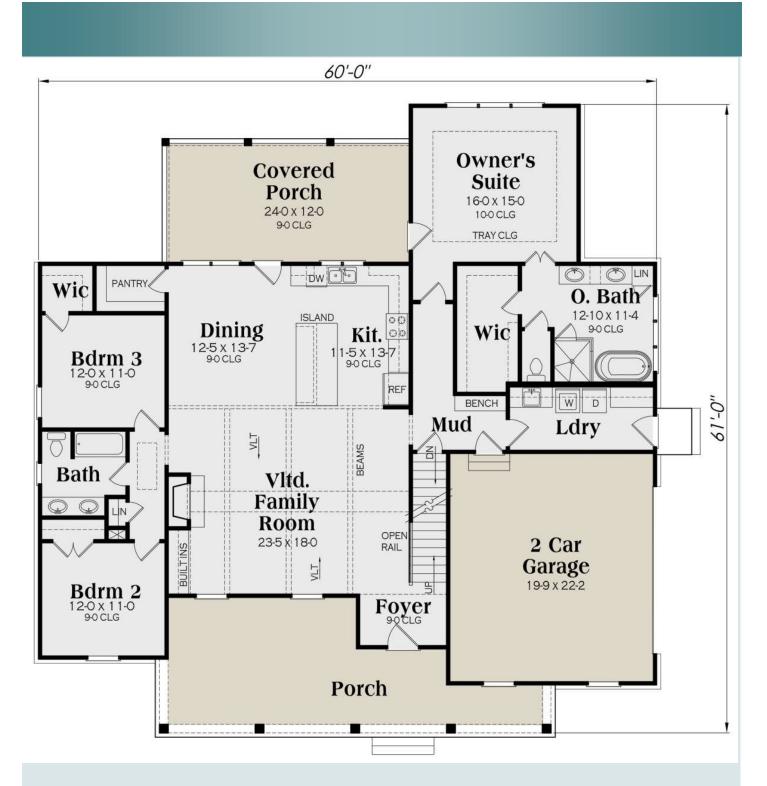

| 1800 Sq Ft | 3 or 4 Bedrooms | 3 Baths | 2 Car Garage |
|------------|-----------------|---------|--------------|
|            |                 |         |              |

The David Plan

The inviting wrap-around porch will be a place of relaxing afternoons or entertaining with friends. Inside there is an open floor plan. The owner's suite in the rear of the house offers privacy and sanctuary.