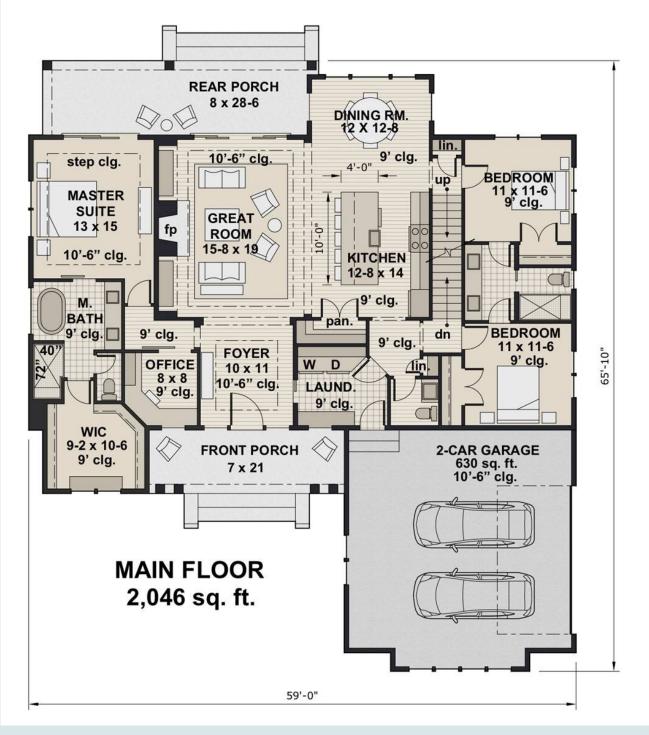

2046 Sq Ft

**3** Bedrooms

2.5 Baths

2 Car Garage

www.dfdhouseplans.com Plan # 7438

Total Sq Ft:: 2046 Width: 59' Depth: 65'

The Cuthbert Plan

The inviting wraparound porch immediately tells you that you are home. The main entry is directly off the porch and takes you into the open floor plan. The kitchen has unimpeded views across the vaulted great room with corner fireplace and to the covered back porch beyond. The main floor master has back porch access through sliding doors. And the upstairs masters has its own private balcony. Upstairs, a loft area overlooks the vaulted great room below.