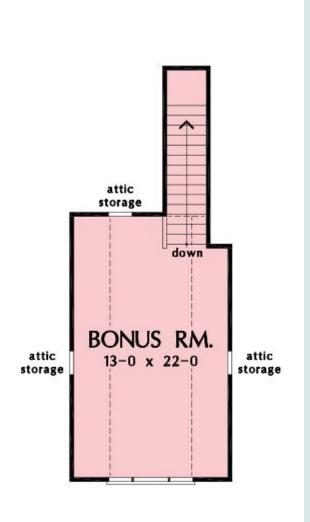

## **Plan Description:**

Welcome home to this delightful farmhouse featuring a detached 2-car garage with a 373 sq. ft. bonus room. A covered front porch is just right for a rocking chair or two! Entertaining is a snap in the roomy kitchen with a dining nook and a serving bar open to the 16x221 family room. The spacious master suite has a sitting area. Storage abounds in his-and-hers closets, while a master bath feels like a private spa. The master suite has a door leading to a screen porch which can also be entered from the family room. Unusual, yet efficient design frees space for two over-sized storage closets while providing direct access from the family room for the two secondary bedroom suites. Each suite features a walk-in closet and shares a Jack-and-Jill bath.