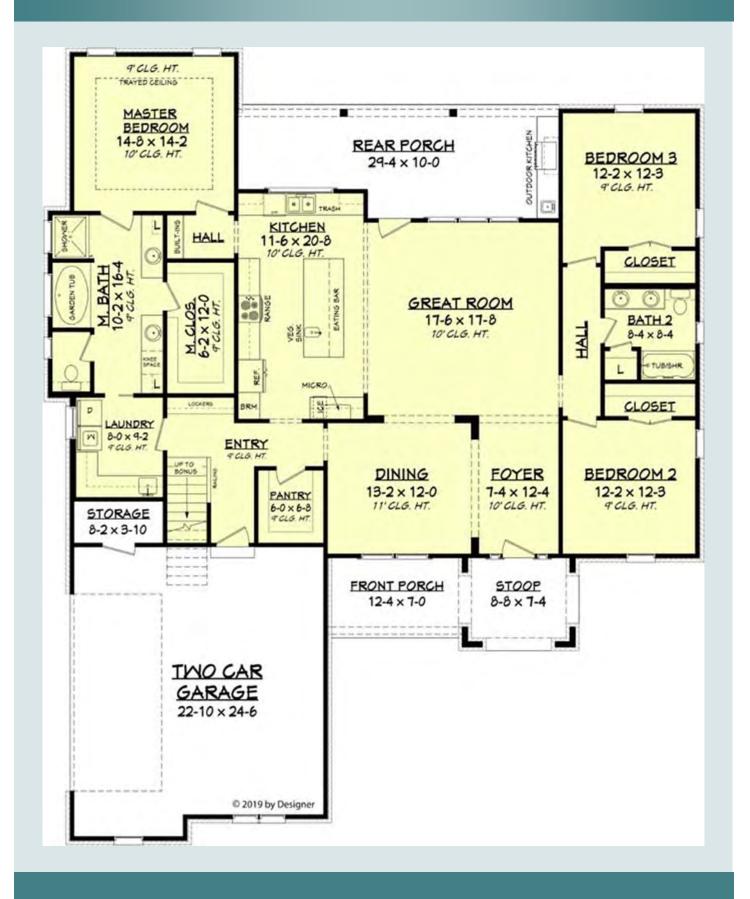

## 1815 Sq Ft

3 Bedrooms

2.5 Baths

2 Car Garage

https://houseplans.southernliving.com Plan # SL-2056

Che Hobert

This quaint plan lacks for nothing- not even a bonus room to accommodate expansion. With its front porch and Palladian windows, this home adds appeal to any streetscape. The courtyard entry makes it fit efficiently on a modest lot. Columns make a grand entrance to the great room, which features built-ins, a fireplace, kitchen pass-thru, and French doors leading to outdoor living spaces to the rear. An expansive master suite adds a touch of luxury to this compact family home.