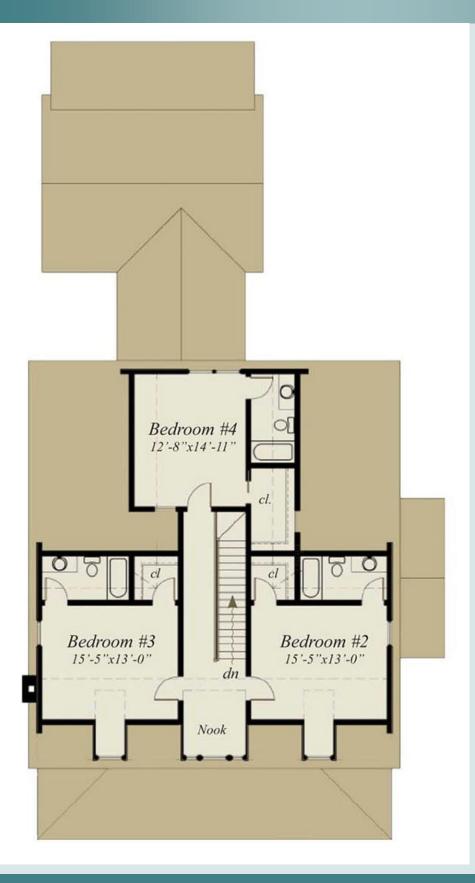

# **PLAN DESCRIPTION:**

A great example of contemporary Farmhouse design, this home incorporates Country style details like the sliding barn-door shutters on the garage to impart a quaint, homey feel and great curb appeal to the house. Luxury appointments like his and her closets in the master suite, walk-in closets in the secondary bedroom, a vaulted ceiling and fireplace with built-ins in the family room, and a large walk-in kitchen pantry truly make this house a home. The 2-story floor plan has 3121 square feet of living space and includes 3 bedrooms, 2 full bathrooms, and a powder room near the laundry/mud room.

3121 SQ FT 3 Bedrooms

2.5 Baths

2 Bay Garage

**Main Floor** 

DIMENSIONS: Total Sq Ft: 3121 Main Floor: 1977 Upper Floor: 1144 Width: 63'7" Depth: 61'6" Roof Pitch: 12:12

**Ceilings:** 10' & 9'

The Charles  $\mathcal{O}$ 

The generous five-bay front porch conjures up evenings sitting in rocking chairs and visiting with neighbors. On the main floor, the center hall entry with the study/flex room on one side has a traditional feel, but the dining/living room that opens to the kitchen on the opposite side is a very modern layout. On the upper floor are three bedrooms, each with its own bath.