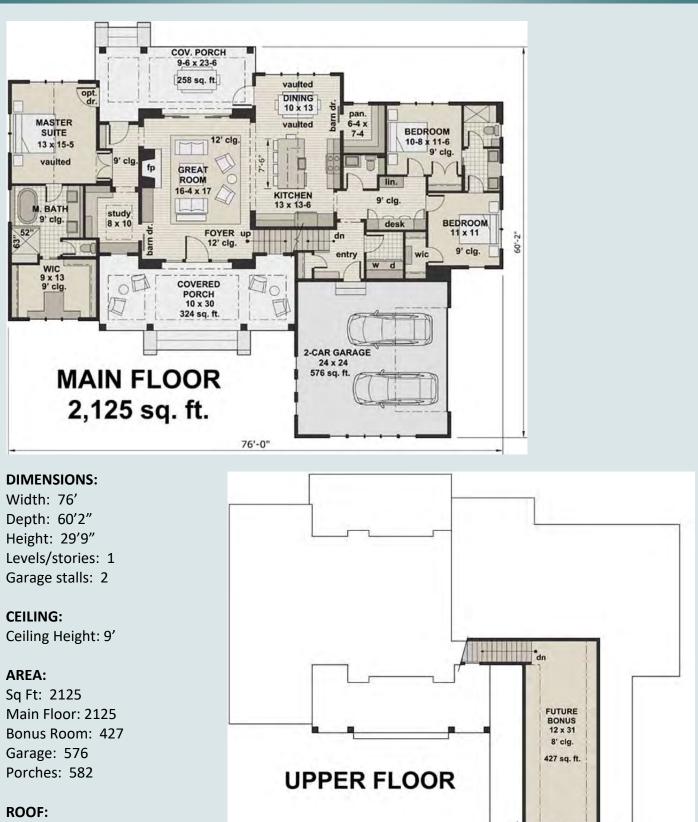

2125 Sq Ft

**3** Bedrooms

2.5 Baths

2 Garages

Roof Pitch (primary) 14:12

Che Gempy Jane

# **Plan Description:**

This Country house plan features both formal and informal areas of spacious living. The open design invites ease of entertaining. However, there is a ton of areas for privacy as well. The over sized master suite is on one side of the house, while the other bedrooms are on the other. The master suite has a huge walk-in closet.