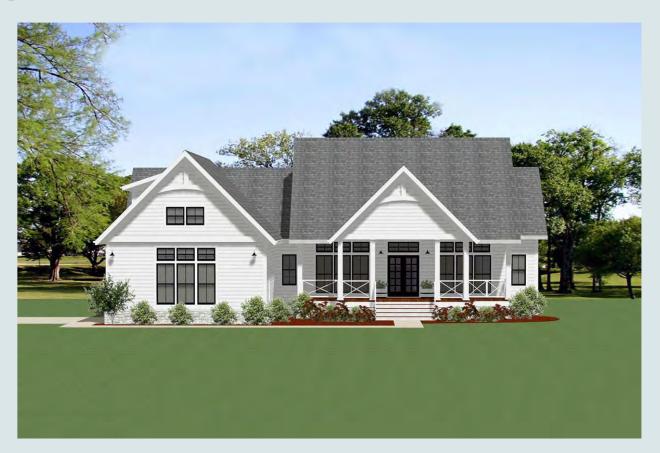

### **DIMENSIONS:**

Total Sq Ft: 3314 Main Floor: 1672 Upper Floor: 1642 Width: 64'4" **CEILING HEIGHT:** 10' and 9'

This amazing modern farmhouse is the ultimate in luxurious living. The inviting front porch welcomes you and is the first glimpse of the amazing details that await you. The foyer leads into the vaulted Great Room that has an unobstructed view of the kitchen that is perfect for those family gatherings. With a walk-in pantry, you always have enough space for your kitchen needs. The BreAnna also has a formal dining area for those times when elegance is the order of the evening. The spacious and grand master suite has a luxurious master bath with a walk-in closet that is the size of most secondary bedrooms. The huge laundry room has a separate mud room and has plenty of space for your work there. On the other side of the house are two bedrooms and an office. The two bedrooms share a Jack and Jill bathroom and have walk-in closets. The office could also be another bedroom. So many amenities!