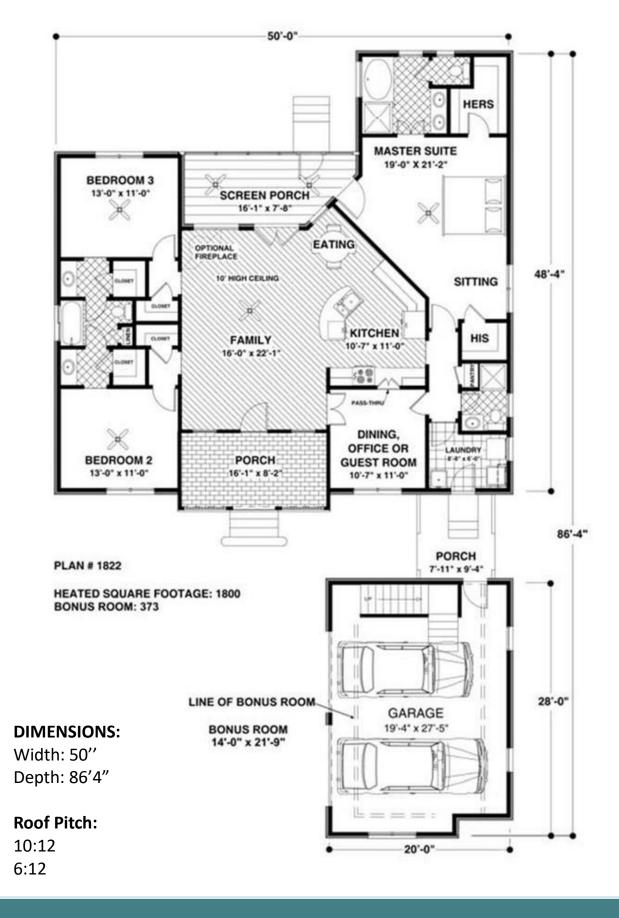

## **Plan Description:**

Welcome home to this delightful farmhouse featuring a detached 2-car garage with a 373 sq. ft. bonus room. A covered front porch is just right for a rocking chair or two! Entertaining is a snap in the roomy kitchen with a dining nook and a serving bar open to the 16x221 family room. The spacious master suite has a sitting area. Storage abounds in his-and-hers closets, while a master bath feels like a private spa. The master suite has a door leading to a screen porch which can also be entered from the family room. Unusual, yet efficient design frees space for two over-sized storage closets while providing direct access from the family room for the two secondary bedroom suites. Each suite features a walk-in closet and shares a Jack-and-Jill bath.

| 1800 Sq Ft | 3 or 4 Bedrooms | 3 Baths | 2 Car Garage |
|------------|-----------------|---------|--------------|
|            |                 |         |              |

The David Plan

The inviting wrap-around porch will be a place of relaxing afternoons or entertaining with friends. Inside there is an open floor plan. The owner's suite in the rear of the house offers privacy and sanctuary.