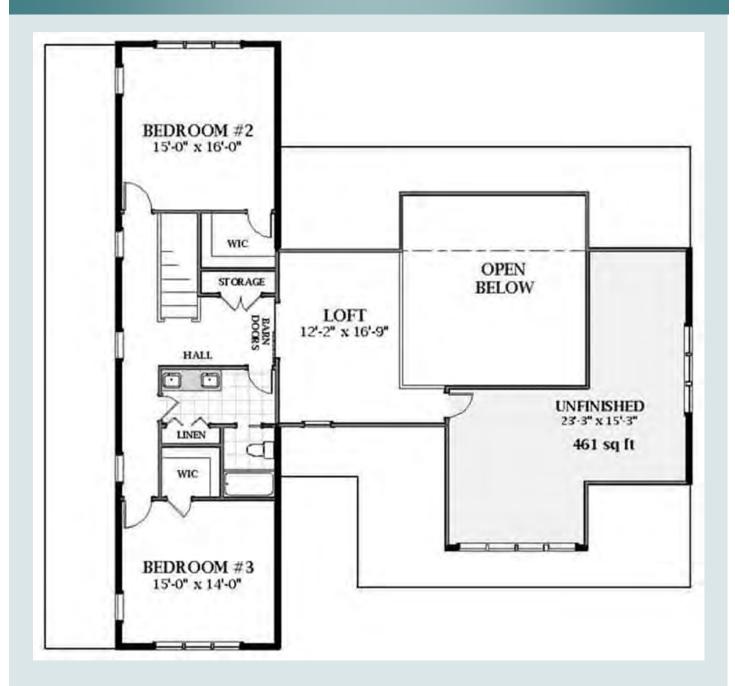

## **Plan Description:**

Welcome home to this delightful farmhouse featuring a detached 2-car garage with a 373 sq. ft. bonus room. A covered front porch is just right for a rocking chair or two! Entertaining is a snap in the roomy kitchen with a dining nook and a serving bar open to the 16x221 family room. The spacious master suite has a sitting area. Storage abounds in his-and-hers closets, while a master bath feels like a private spa. The master suite has a door leading to a screen porch which can also be entered from the family room. Unusual, yet efficient design frees space for two over-sized storage closets while providing direct access from the family room for the two secondary bedroom suites. Each suite features a walk-in closet and shares a Jack-and-Jill bath.