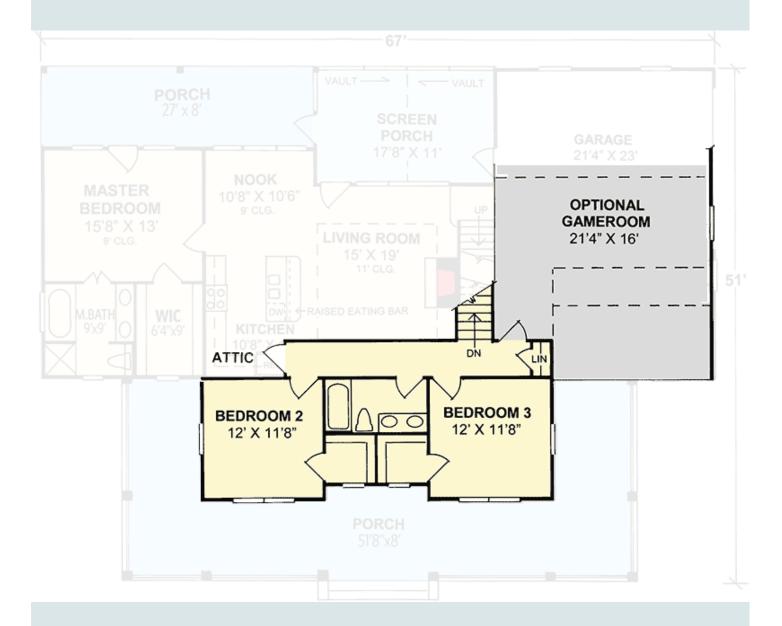

**THE DANIEL** 

www.architecturaldesigns.com

Plan: 710101BT

**THE DANIEL** 

www.architecturaldesigns.com

Plan: 710101BT

With an expansive covered porch in front and another covered porch plus a vaulted screened porch in back, this farmhouse design allows for maximum outdoor living. Flanking the foyer are the formal dining room and a study or fourth bedroom. If the bedroom option is chosen, a shower can be added to the powder room. The living room rises for 11'. The kitchen includes a pantry closet and an island with an eating bar. The nook overlooks the rear porch. The master suite accesses the rear porch and contains a walk-in closet and a five-fixture bath. Upstairs, two family bedrooms, each with a walk-in closet, share the second full bath. Bonus space lies over the side-entry garage.

#### **DIMENSIONS:**

Total Sq Ft: 1980 First Floor: 1467 sf Second Floor: 513 sf Bonus: 340 sf Width: 67' Depth: 21'

THE BEAUCHAMPwww.architecturaldesigns.comPlan # 4138WM

This beautifully designed modern farmhouse offers amenities that are usually found in much larger home designs. The open floor plan offers a magnificent great room which is warmed by a fireplace and flows into a dining room with exposed beams. The kitchen boasts a spacious island with a breakfast bar. Just beyond the great room, a covered patio extends entertaining options. The master suite enjoys a luxurious bath and a walk-in closet. Relax at home in style and comfort.