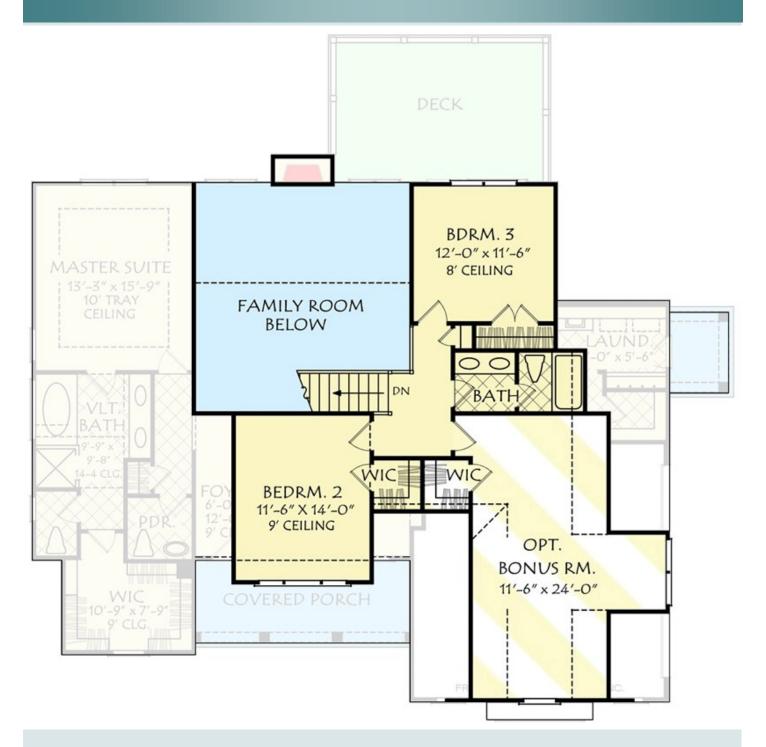

## **Plan Description:**

Welcome home to this delightful farmhouse featuring a detached 2-car garage with a 373 sq. ft. bonus room. A covered front porch is just right for a rocking chair or two! Entertaining is a snap in the roomy kitchen with a dining nook and a serving bar open to the 16x221 family room. The spacious master suite has a sitting area. Storage abounds in his-and-hers closets, while a master bath feels like a private spa. The master suite has a door leading to a screen porch which can also be entered from the family room. Unusual, yet efficient design frees space for two over-sized storage closets while providing direct access from the family room for the two secondary bedroom suites. Each suite features a walk-in closet and shares a Jack-and-Jill bath.

| 1800 Sq Ft | 3 or 4 Bedrooms | 3 Baths | 2 Car Garage |
|------------|-----------------|---------|--------------|
|            |                 |         |              |

The David Plan

The inviting wrap-around porch will be a place of relaxing afternoons or entertaining with friends. Inside there is an open floor plan. The owner's suite in the rear of the house offers privacy and sanctuary.