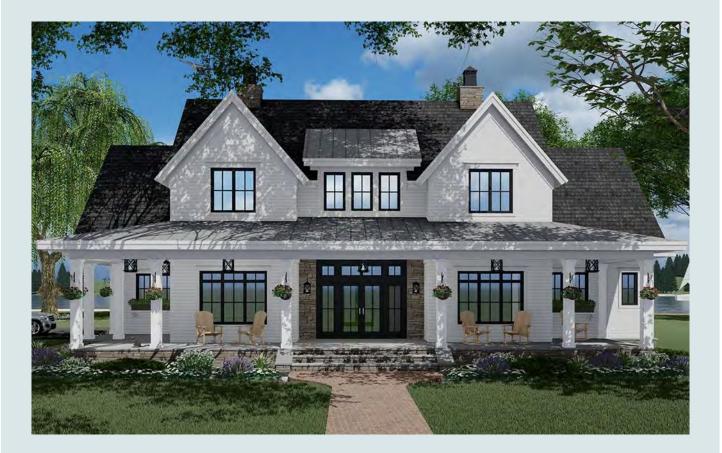

| 1800 Sq Ft | 3 or 4 Bedrooms | 3 Baths | 2 Car Garage |
|------------|-----------------|---------|--------------|
|            |                 |         |              |

The David Plan

The inviting wrap-around porch will be a place of relaxing afternoons or entertaining with friends. Inside there is an open floor plan. The owner's suite in the rear of the house offers privacy and sanctuary.