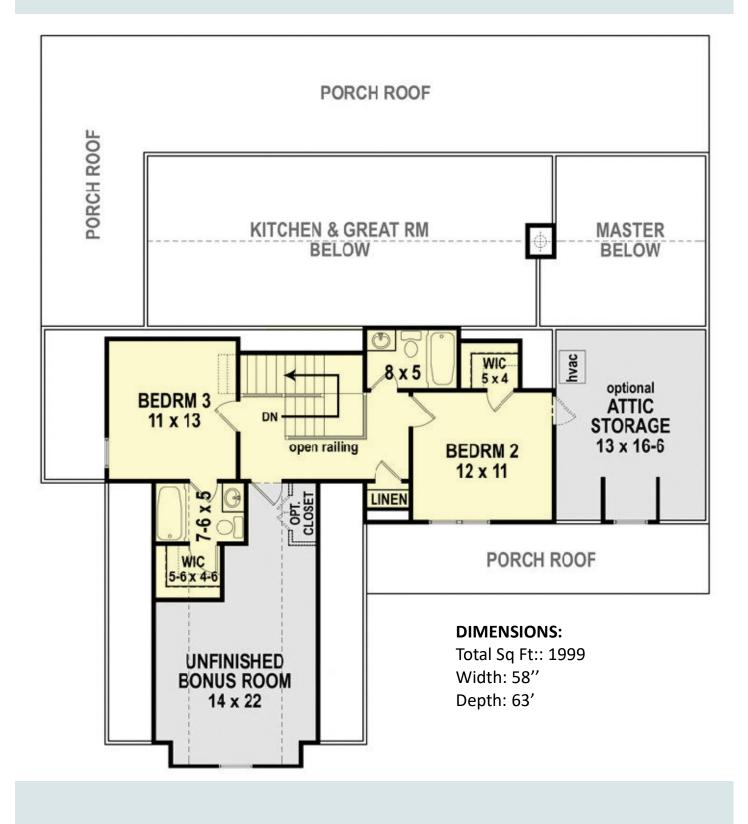

This modern farmhouse begins welcoming you inside as soon as you see the front porch. The wrap around porch in the rear will make entertaining a breeze. The main floor is comprised of the shared living spaces, in an open layout, along with the master suite. A warm fireplace is surrounded by builtins in the great room, while a prep island centered in the kitchen includes seating for four. Bedrooms 2 and 3 can be found upstairs, along with two full baths. An optional bonus room above the garage offers a fun communal space for everyone to enjoy.