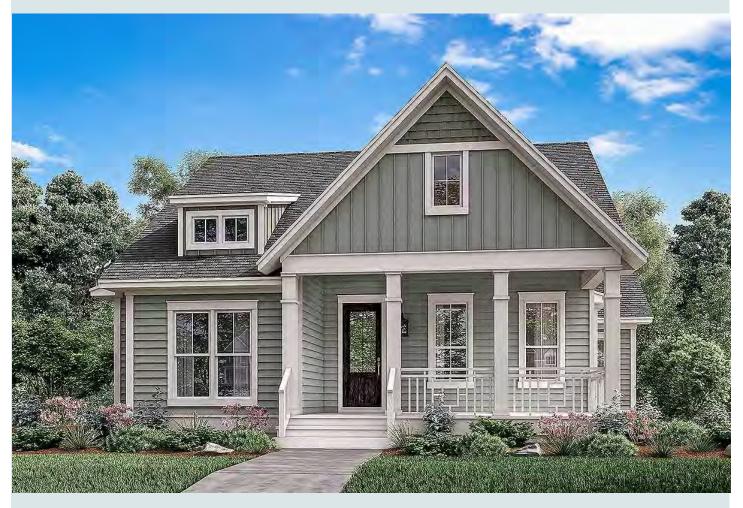

## **Plan Description:**

Welcome home to this delightful farmhouse featuring a detached 2-car garage with a 373 sq. ft. bonus room. A covered front porch is just right for a rocking chair or two! Entertaining is a snap in the roomy kitchen with a dining nook and a serving bar open to the 16x221 family room. The spacious master suite has a sitting area. Storage abounds in his-and-hers closets, while a master bath feels like a private spa. The master suite has a door leading to a screen porch which can also be entered from the family room. Unusual, yet efficient design frees space for two over-sized storage closets while providing direct access from the family room for the two secondary bedroom suites. Each suite features a walk-in closet and shares a Jack-and-Jill bath.