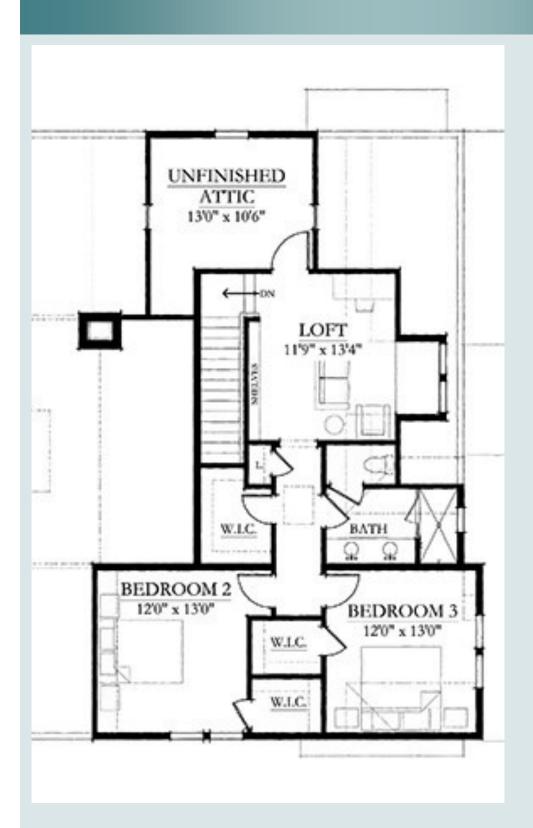

## **Plan Description:**

Welcome home to this delightful farmhouse featuring a detached 2-car garage with a 373 sq. ft. bonus room. A covered front porch is just right for a rocking chair or two! Entertaining is a snap in the roomy kitchen with a dining nook and a serving bar open to the 16x221 family room. The spacious master suite has a sitting area. Storage abounds in his-and-hers closets, while a master bath feels like a private spa. The master suite has a door leading to a screen porch which can also be entered from the family room. Unusual, yet efficient design frees space for two over-sized storage closets while providing direct access from the family room for the two secondary bedroom suites. Each suite features a walk-in closet and shares a Jack-and-Jill bath.