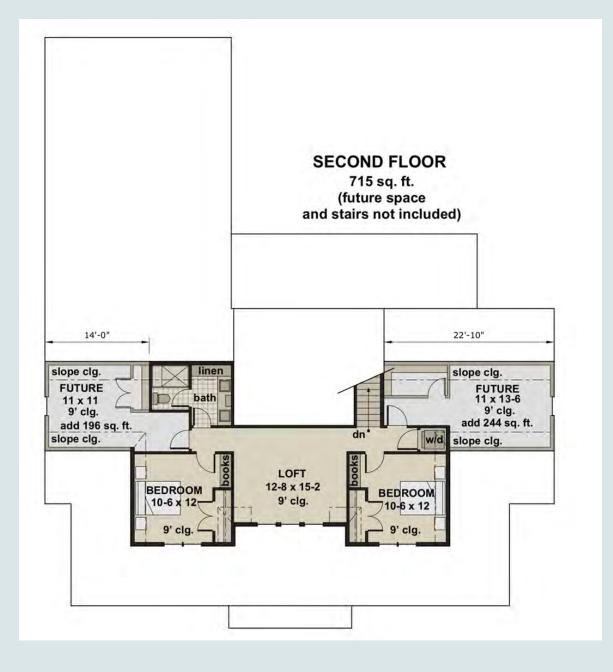

#### **DIMENSION:**

Width: 68'4" Depth: 76'2"

**CEILING:** First floor: 10' **ROOF:** Primary: 14:12 AREA: Main Level: 1855 sf Upper Level: 715 sf Total: 2570