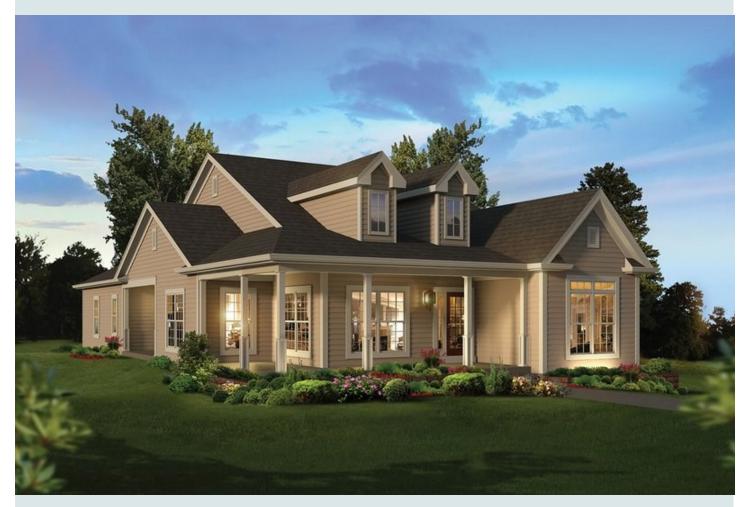

| 1800 Sq Ft | 3 or 4 Bedrooms | 3 Baths | 2 Car Garage |
|------------|-----------------|---------|--------------|
|            |                 |         |              |

The David Plan

The inviting wrap-around porch will be a place of relaxing afternoons or entertaining with friends. Inside there is an open floor plan. The owner's suite in the rear of the house offers privacy and sanctuary.