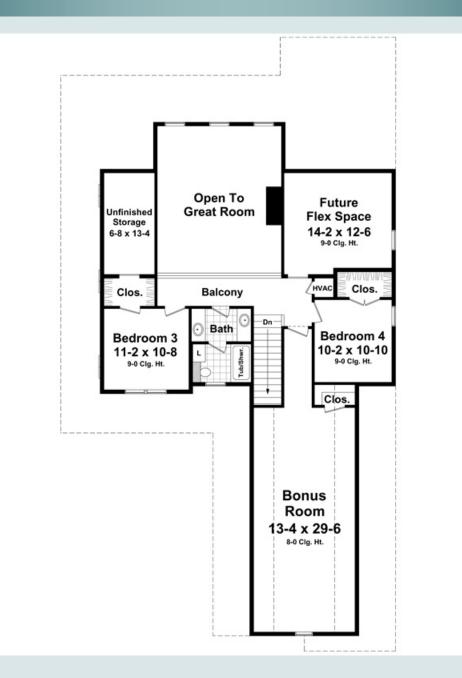

# PLAN DESCRIPTION:

This Cool modern farmhouse features tons of details to make everyday life easier. Check out the barn doors throughout, leading from the great room to the study (which makes a handy home office) and on both sides of the generous pantry. A large island in the kitchen includes room for seating on two sides, so it's easy for friends and family to relax and talk with each other. The open dining room is a modern touch. Unwind in the master suite with a huge walk-in closet, two sinks, and access to the back porch. Three more bedrooms upstairs share two baths and access to the bonus room, along with another laundry closet.