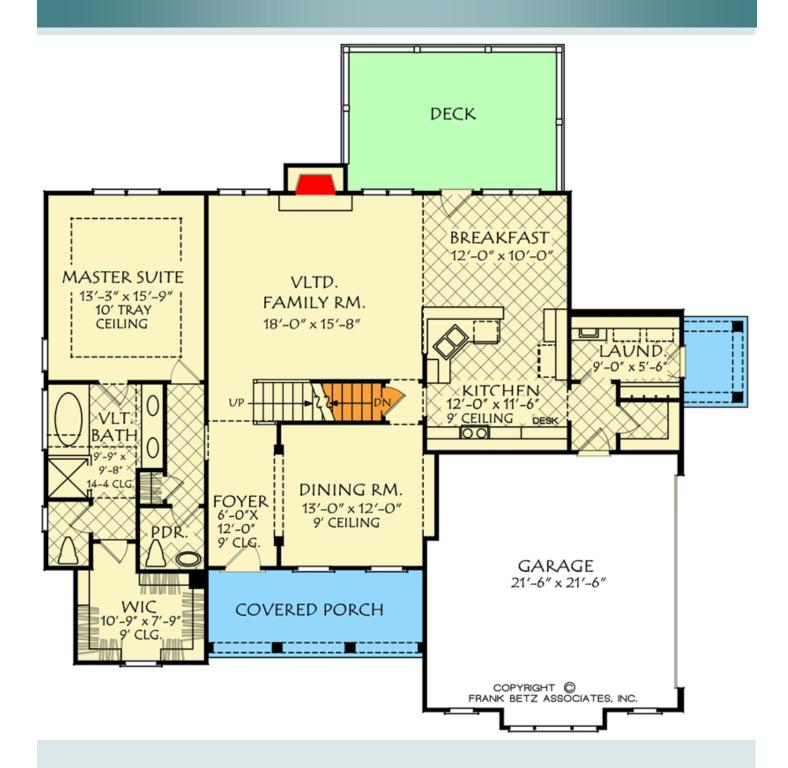

## **Plan Description:**

Welcome home to this delightful farmhouse featuring a detached 2-car garage with a 373 sq. ft. bonus room. A covered front porch is just right for a rocking chair or two! Entertaining is a snap in the roomy kitchen with a dining nook and a serving bar open to the 16x221 family room. The spacious master suite has a sitting area. Storage abounds in his-and-hers closets, while a master bath feels like a private spa. The master suite has a door leading to a screen porch which can also be entered from the family room. Unusual, yet efficient design frees space for two over-sized storage closets while providing direct access from the family room for the two secondary bedroom suites. Each suite features a walk-in closet and shares a Jack-and-Jill bath.

| 1800 Sq Ft | 3 or 4 Bedrooms | 3 Baths | 2 Car Garage |
|------------|-----------------|---------|--------------|
|            |                 |         |              |

The David Plan

The inviting wrap-around porch will be a place of relaxing afternoons or entertaining with friends. Inside there is an open floor plan. The owner's suite in the rear of the house offers privacy and sanctuary.