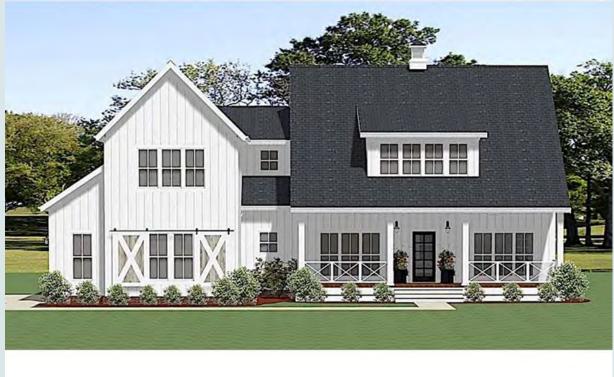

## **Plan Description:**

Welcome home to this delightful farmhouse featuring a detached 2-car garage with a 373 sq. ft. bonus room. A covered front porch is just right for a rocking chair or two! Entertaining is a snap in the roomy kitchen with a dining nook and a serving bar open to the 16x221 family room. The spacious master suite has a sitting area. Storage abounds in his-and-hers closets, while a master bath feels like a private spa. The master suite has a door leading to a screen porch which can also be entered from the family room. Unusual, yet efficient design frees space for two over-sized storage closets while providing direct access from the family room for the two secondary bedroom suites. Each suite features a walk-in closet and shares a Jack-and-Jill bath.