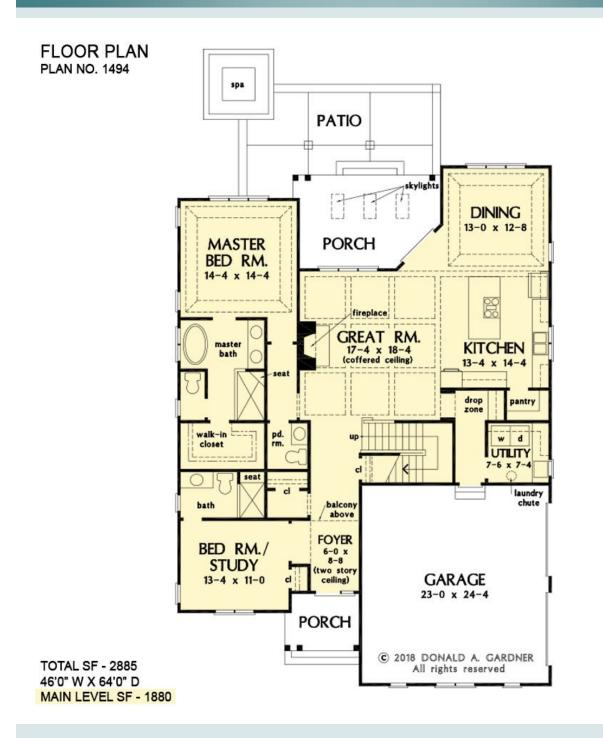

## **Plan Description:**

Welcome home to this delightful farmhouse featuring a detached 2-car garage with a 373 sq. ft. bonus room. A covered front porch is just right for a rocking chair or two! Entertaining is a snap in the roomy kitchen with a dining nook and a serving bar open to the 16x221 family room. The spacious master suite has a sitting area. Storage abounds in his-and-hers closets, while a master bath feels like a private spa. The master suite has a door leading to a screen porch which can also be entered from the family room. Unusual, yet efficient design frees space for two over-sized storage closets while providing direct access from the family room for the two secondary bedroom suites. Each suite features a walk-in closet and shares a Jack-and-Jill bath.

| 1800 Sq Ft | 3 or 4 Bedrooms | 3 Baths | 2 Car Garage |
|------------|-----------------|---------|--------------|
|            |                 |         |              |

The David Plan

The inviting wrap-around porch will be a place of relaxing afternoons or entertaining with friends. Inside there is an open floor plan. The owner's suite in the rear of the house offers privacy and sanctuary.