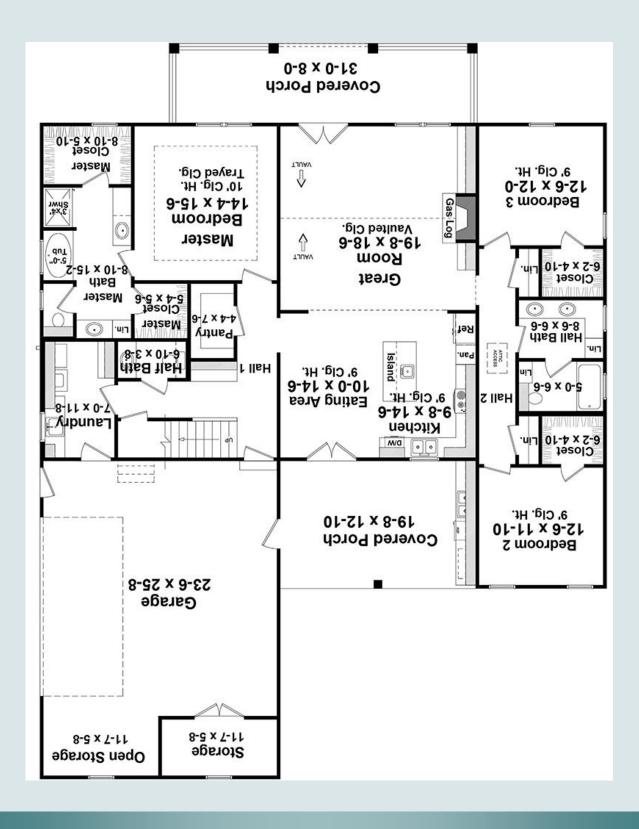

### 2107 Sq

Ft 3 Bedrooms

2.5 Baths

2 Car Garage

Width: 57' Depth: 74' **CEILING:** 

Ceiling Height (Main): 9'

The Jamie

This modern twist on the farmhouse design is the perfect fit for today's lifestyle. A welcoming front porch beckons you to "C'mon in!" and is your first hint of something special inside. The spacious Great Room opens to the kitchen and dining area with no walls to block your view. It makes for the perfect gathering area. The kitchen includes a nice-sized walk-in pantry and a large island with an eating bar. There is a split bedroom design where the master suite is on the opposite wing of the house from the secondary bedrooms. The vaulted private master suite features a huge walk-in closet and a lovely bathroom with a stand -alone tub, dual sink vanity, and a roomy stall shower. On the opposite side of the house are two additional bedrooms that share a Jack and Jill style bathroom. Outside these two bedrooms is a clever study area with a built-in desk.