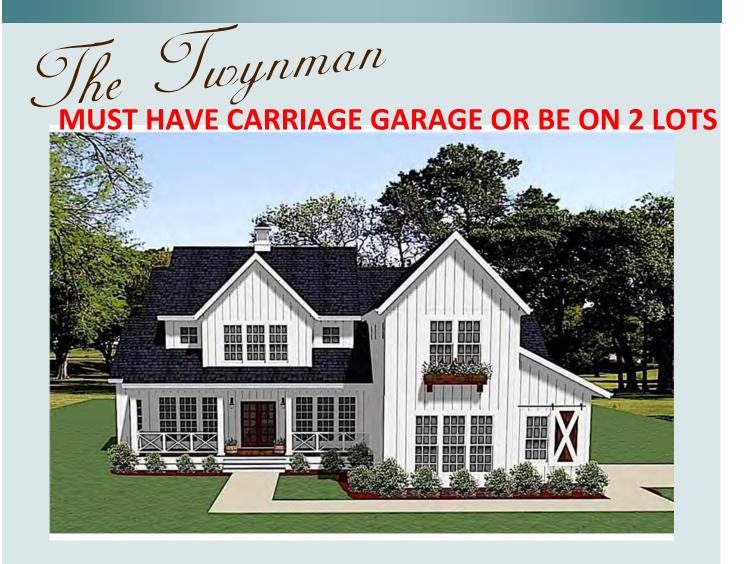

### **DIMENSIONS:**

Total Sq Ft: 3151 1st Floor: 2002 2nd Floor: 1149 Width: 45' Depth: 88'

This Luxury Farmhouse style house has a handsome, contemporary-feeling design that boasts a vaulted open concept floor plan inside. It also features a great master bedroom suite with a tray ceiling and private access to the rear deck next to the covered rear porch for the couple to enjoy the view of the surroundings. The 2-story floor plan has 3163 square feet of heated-cooled living space and includes 4 bedrooms, 3 full bathrooms, and 1 half bath.

# 3163 SQ FT

4 Bedrooms

3.5 Baths

3 Car Garage

This stately Farmhouse style home with Contemporary characteristics has 3314 square feet of pure Heaven. The magnificent wrap around porch has all the Southern charm you could want. The two story foyer is a wonderful way to great your guests. The home opens up to an open grand room/kitchen/breakfast area. The sun room off of the breakfast area has its own optional fireplace. This could be a cozy office area or library. The grand room leads to a vaulted screened porch to the back of the wrap around open porch. Upstairs is where the living quarter are. The master bedroom is so luxurious you may never want to leave. Three other bedrooms upstairs, each with its own walk-in closet is enough room for even the largest of families.