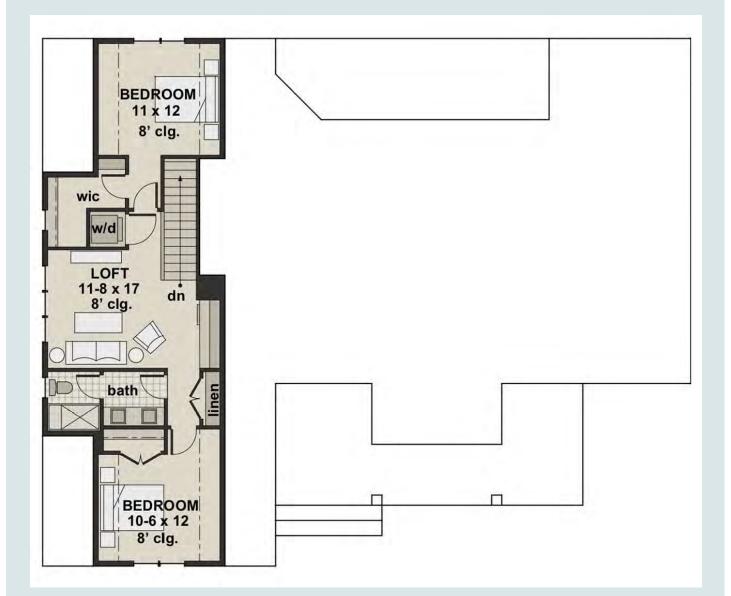

## **SQUARE FEET:**

First Floor: 1955 Second Floor: 796 Total Sq Ft: 2751

The Ruby

This beautiful modern farmhouse offers space and glamor galore! The open floor plan allows for amazing entertaining opportunities with a large kitchen island with seating, a breakfast area, a formal dining room, wet bar, and a large pantry. The bedrooms are large and great for each person's own private sanctuary. The large laundry rooms gives one enough space to work unencumbered. Walk into luxury when you enter the living area with the beautiful vaulted ceiling.