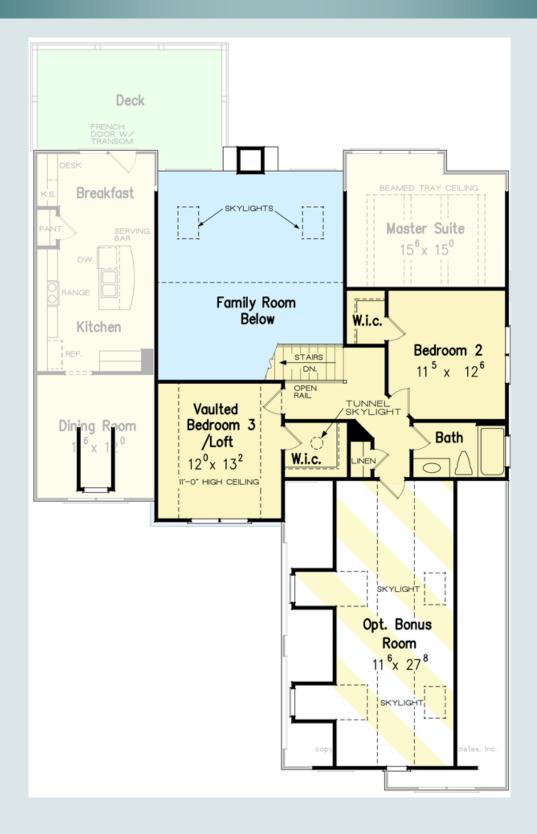

1958 SQ FT

3 Bedrooms

3 Baths

2 Car Garage

www.theplancollection.com Plan # 120-1047

Che Daniel

This fantastic open floor plan unites all of the family living areas in one unrestricted space. A fireplace serves as a focal point in the family room, and a deck outside the breakfast nook creates a pleasant space for outdoor living. The beamed ceiling of the master suite suggests cozy relaxation. There are two secondary bedrooms upstairs and a bonus room that may be used as an additional bedroom, a study, or a recreation room.