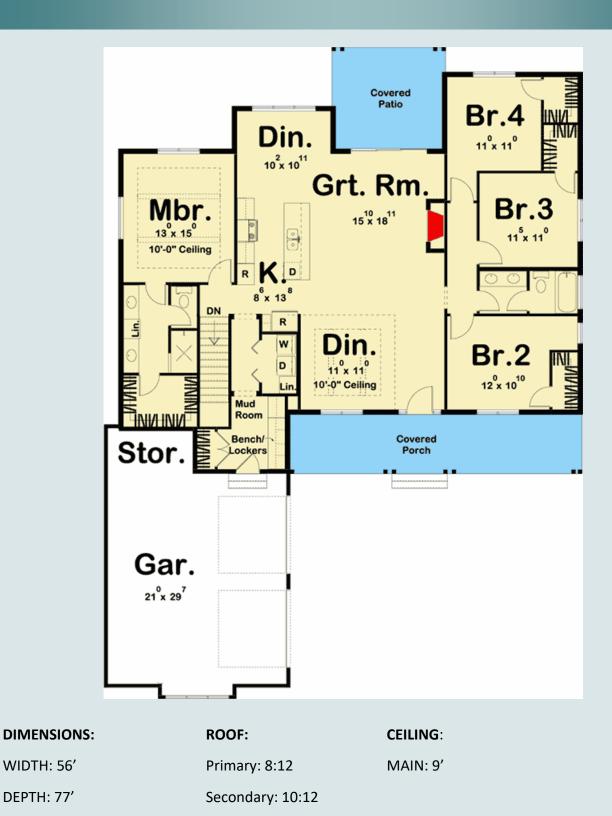

## **Plan Description:**

Welcome home to this delightful farmhouse featuring a detached 2-car garage with a 373 sq. ft. bonus room. A covered front porch is just right for a rocking chair or two! Entertaining is a snap in the roomy kitchen with a dining nook and a serving bar open to the 16x221 family room. The spacious master suite has a sitting area. Storage abounds in his-and-hers closets, while a master bath feels like a private spa. The master suite has a door leading to a screen porch which can also be entered from the family room. Unusual, yet efficient design frees space for two over-sized storage closets while providing direct access from the family room for the two secondary bedroom suites. Each suite features a walk-in closet and shares a Jack-and-Jill bath.

| 1800 Sq Ft | 3 or 4 Bedrooms | 3 Baths | 2 Car Garage |
|------------|-----------------|---------|--------------|
|            |                 |         |              |

The David Plan

The inviting wrap-around porch will be a place of relaxing afternoons or entertaining with friends. Inside there is an open floor plan. The owner's suite in the rear of the house offers privacy and sanctuary.