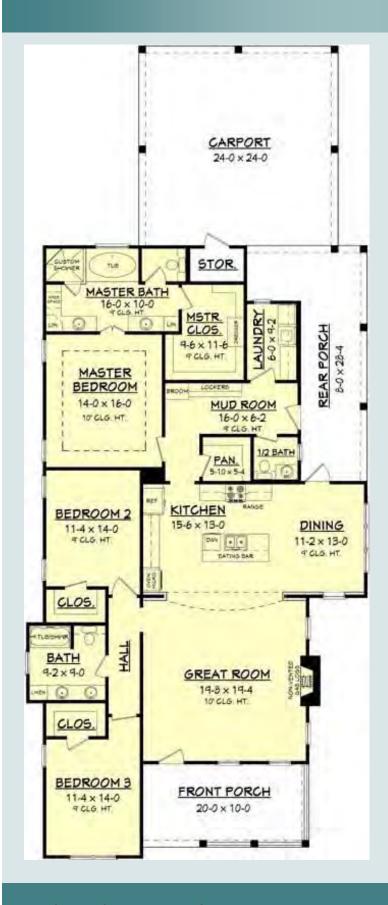

## **Plan Description:**

Welcome home to this delightful farmhouse featuring a detached 2-car garage with a 373 sq. ft. bonus room. A covered front porch is just right for a rocking chair or two! Entertaining is a snap in the roomy kitchen with a dining nook and a serving bar open to the 16x221 family room. The spacious master suite has a sitting area. Storage abounds in his-and-hers closets, while a master bath feels like a private spa. The master suite has a door leading to a screen porch which can also be entered from the family room. Unusual, yet efficient design frees space for two over-sized storage closets while providing direct access from the family room for the two secondary bedroom suites. Each suite features a walk-in closet and shares a Jack-and-Jill bath.