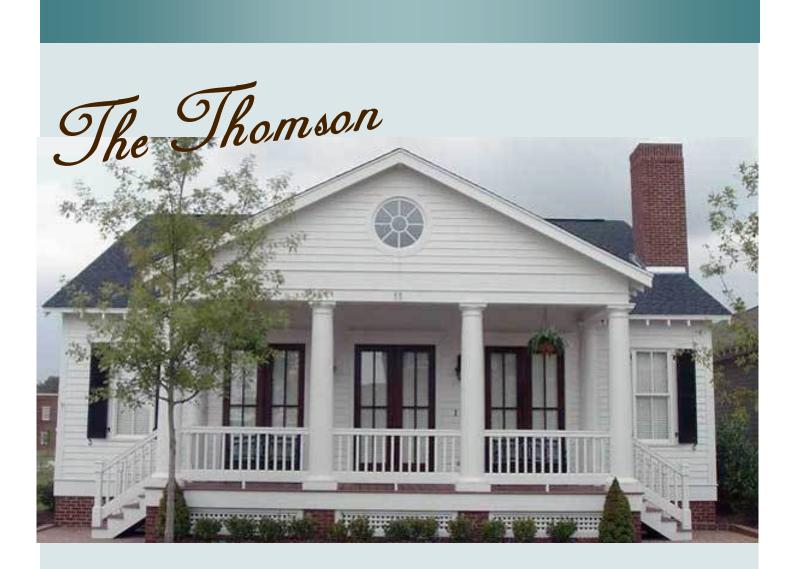

1863 Sq Ft

**3 Bedrooms** 

2 Baths

2 Car Garage

Columns and a portico frame an inviting front porch where French doors swing open into an expansive Great Room. There, vaulted and beamed ceilings soar. Picture indooroutdoor entertaining, and settling in for warm summer evenings.