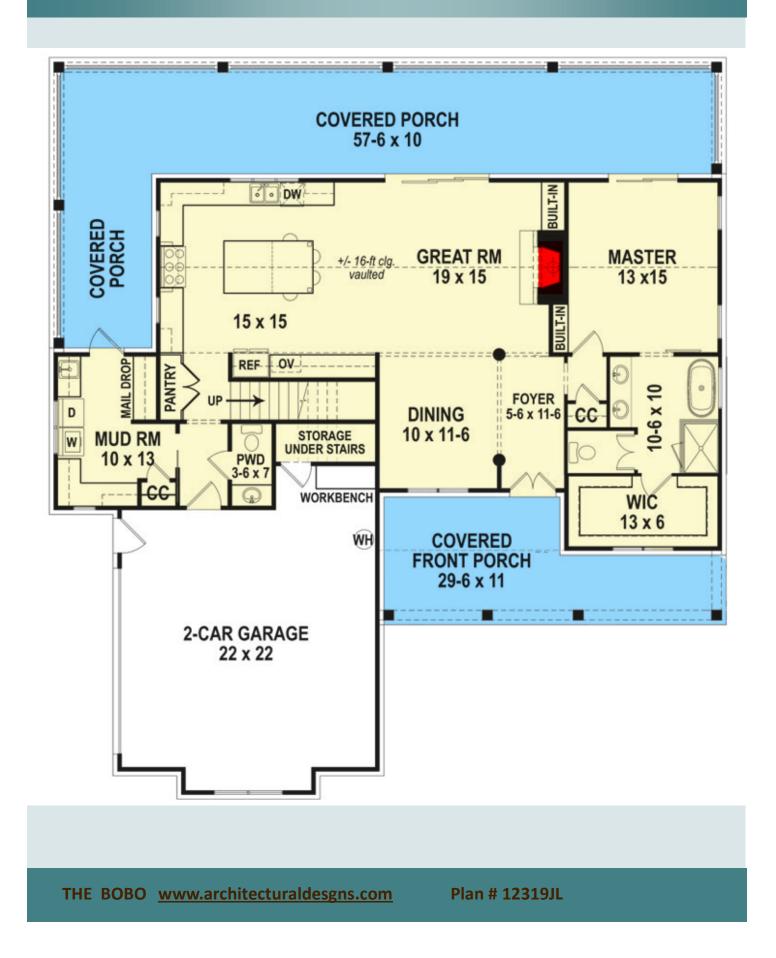

This modern farmhouse begins welcoming you inside as soon as you see the front porch. The wrap around porch in the rear will make entertaining a breeze. The main floor is comprised of the shared living spaces, in an open layout, along with the master suite. A warm fireplace is surrounded by builtins in the great room, while a prep island centered in the kitchen includes seating for four. Bedrooms 2 and 3 can be found upstairs, along with two full baths. An optional bonus room above the garage offers a fun communal space for everyone to enjoy.