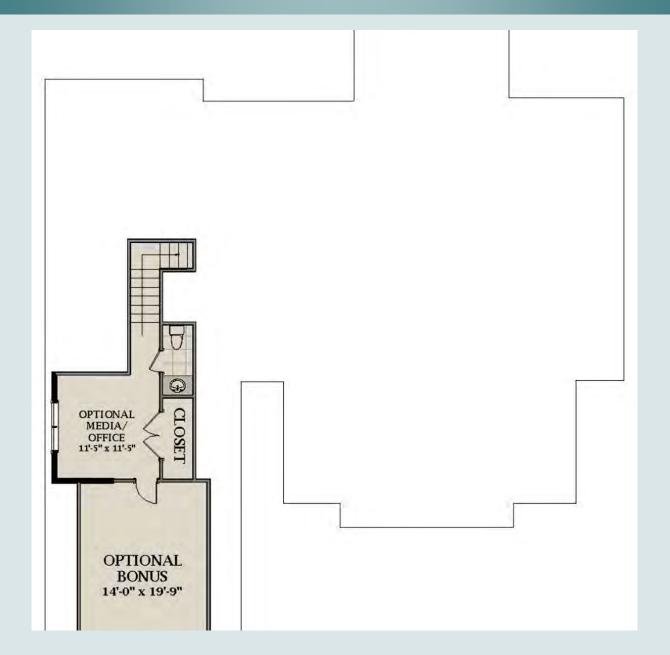

# 2410 Sq Ft

3 Bedrooms

3.5 Baths

**Detached** garage

Step inside this modern farmhouse to find an office to the left of the foyer, while a powder bath and coat closet sits to the right. Straight ahead, the vaulted ceiling defines the great room, and the attached eat-in kitchen extends to a covered porch for outdoor dining and lounging. The master bedroom presents a vaulted ceiling, making the room feel larger, and the bath suite includes a freestanding tub and dual closets. Bedrooms 2 and 3 are located upstairs and share the hall bath. A spacious mud/laundry room includes a built-in bench and utility sink, and a pocket door allows you to hide the space if preferred.