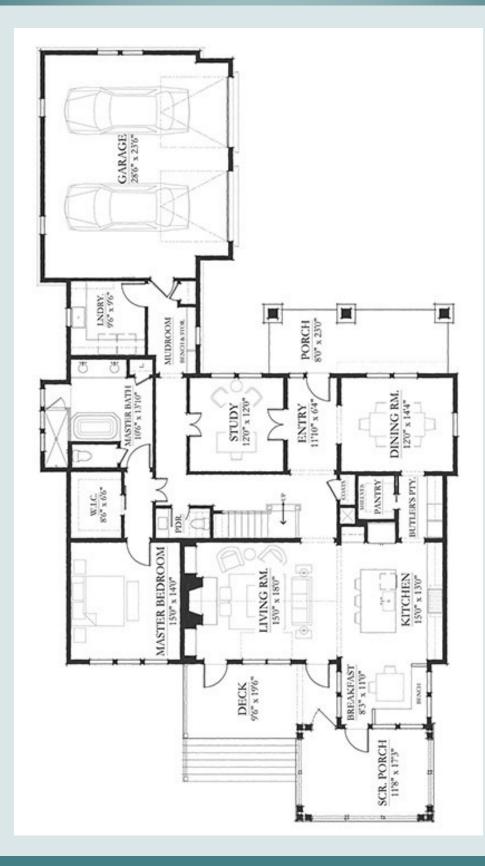

## **Plan Description:**

Welcome home to this delightful farmhouse featuring a detached 2-car garage with a 373 sq. ft. bonus room. A covered front porch is just right for a rocking chair or two! Entertaining is a snap in the roomy kitchen with a dining nook and a serving bar open to the 16x221 family room. The spacious master suite has a sitting area. Storage abounds in his-and-hers closets, while a master bath feels like a private spa. The master suite has a door leading to a screen porch which can also be entered from the family room. Unusual, yet efficient design frees space for two over-sized storage closets while providing direct access from the family room for the two secondary bedroom suites. Each suite features a walk-in closet and shares a Jack-and-Jill bath.