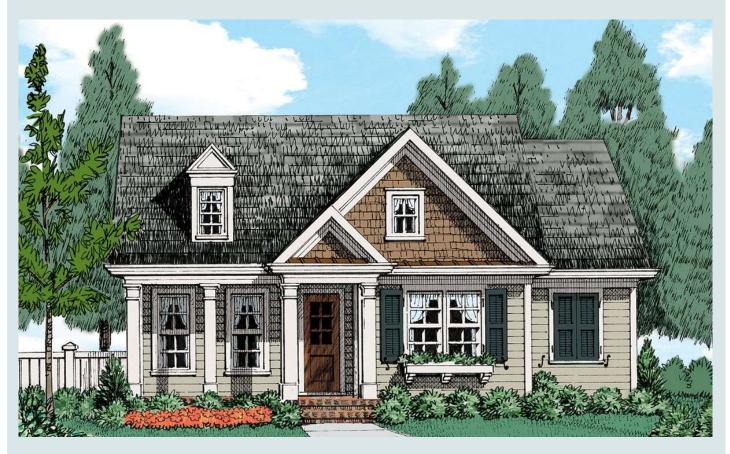

## **Plan Description:**

Welcome home to this delightful farmhouse featuring a detached 2-car garage with a 373 sq. ft. bonus room. A covered front porch is just right for a rocking chair or two! Entertaining is a snap in the roomy kitchen with a dining nook and a serving bar open to the 16x221 family room. The spacious master suite has a sitting area. Storage abounds in his-and-hers closets, while a master bath feels like a private spa. The master suite has a door leading to a screen porch which can also be entered from the family room. Unusual, yet efficient design frees space for two over-sized storage closets while providing direct access from the family room for the two secondary bedroom suites. Each suite features a walk-in closet and shares a Jack-and-Jill bath.

| 1800 Sq Ft | 3 or 4 Bedrooms | 3 Baths | 2 Car Garage |
|------------|-----------------|---------|--------------|
|            |                 |         |              |

The David Plan

The inviting wrap-around porch will be a place of relaxing afternoons or entertaining with friends. Inside there is an open floor plan. The owner's suite in the rear of the house offers privacy and sanctuary.