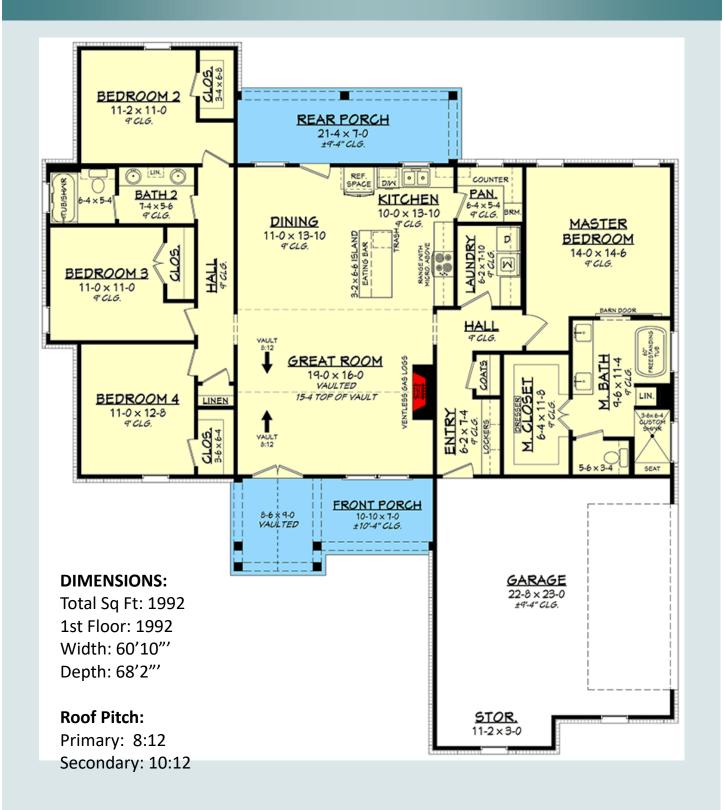

| 1992 Sq Ft | 4 Bedrooms | 2 Baths | 2 Car Garage |
|------------|------------|---------|--------------|
|            |            |         |              |

Defining modern farmhouse charm, the Cleetis features a welcoming front porch. The master suite is prominent with a large bedroom, two walk-in closets, and a luxury bathroom with dual vanities and a walk-in shower. Functional spaces include a pantry, drop zone, and a sizable utility room. An <u>optional bonus</u> room and bathroom are upstairs to allow expansion.