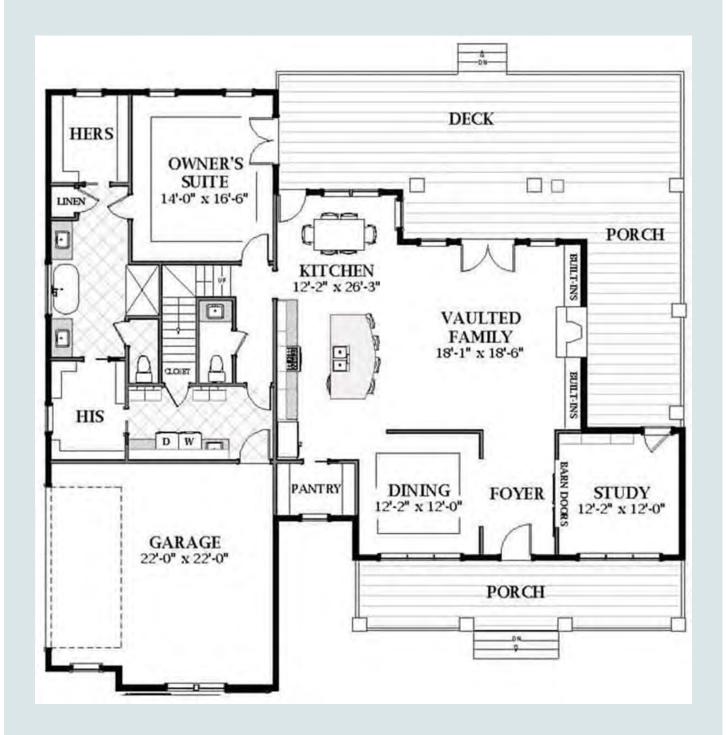

## **Plan Description:**

Welcome home to this delightful farmhouse featuring a detached 2-car garage with a 373 sq. ft. bonus room. A covered front porch is just right for a rocking chair or two! Entertaining is a snap in the roomy kitchen with a dining nook and a serving bar open to the 16x221 family room. The spacious master suite has a sitting area. Storage abounds in his-and-hers closets, while a master bath feels like a private spa. The master suite has a door leading to a screen porch which can also be entered from the family room. Unusual, yet efficient design frees space for two over-sized storage closets while providing direct access from the family room for the two secondary bedroom suites. Each suite features a walk-in closet and shares a Jack-and-Jill bath.