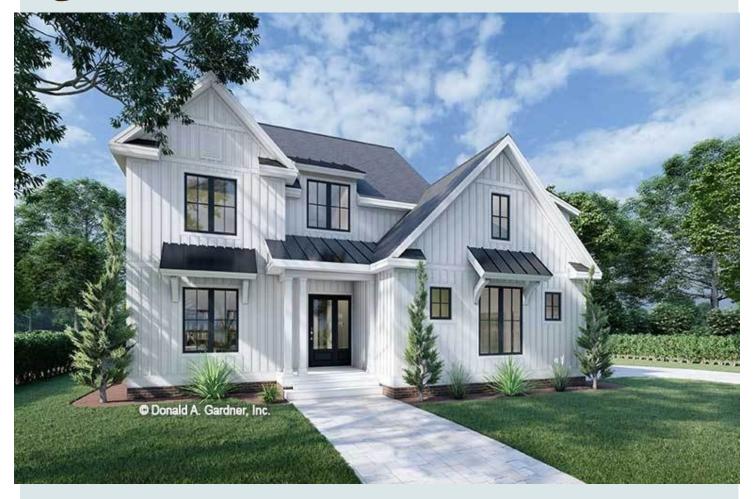

## **Plan Description:**

Welcome home to this delightful farmhouse featuring a detached 2-car garage with a 373 sq. ft. bonus room. A covered front porch is just right for a rocking chair or two! Entertaining is a snap in the roomy kitchen with a dining nook and a serving bar open to the 16x221 family room. The spacious master suite has a sitting area. Storage abounds in his-and-hers closets, while a master bath feels like a private spa. The master suite has a door leading to a screen porch which can also be entered from the family room. Unusual, yet efficient design frees space for two over-sized storage closets while providing direct access from the family room for the two secondary bedroom suites. Each suite features a walk-in closet and shares a Jack-and-Jill bath.

| 1800 Sq Ft | 3 or 4 Bedrooms | 3 Baths | 2 Car Garage |
|------------|-----------------|---------|--------------|
|            |                 |         |              |

The David Plan

The inviting wrap-around porch will be a place of relaxing afternoons or entertaining with friends. Inside there is an open floor plan. The owner's suite in the rear of the house offers privacy and sanctuary.