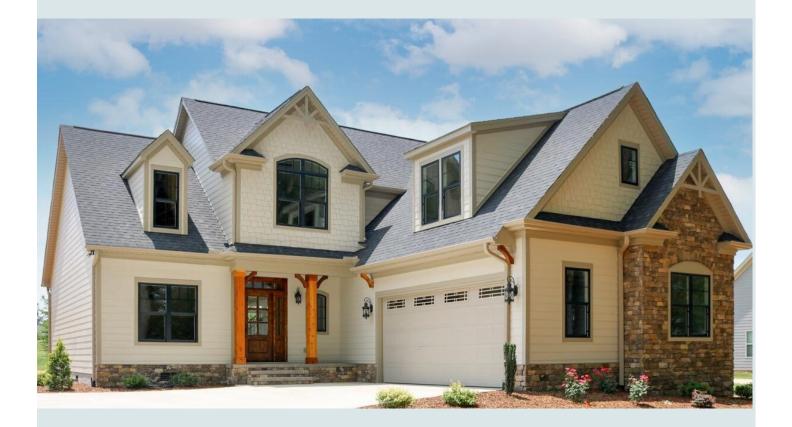

1958 SQ FT

3 Bedrooms

3 Baths

2 Car Garage

www.theplancollection.com Plan # 120-1047

Che Daniel

This fantastic open floor plan unites all of the family living areas in one unrestricted space. A fireplace serves as a focal point in the family room, and a deck outside the breakfast nook creates a pleasant space for outdoor living. The beamed ceiling of the master suite suggests cozy relaxation. There are two secondary bedrooms upstairs and a bonus room that may be used as an additional bedroom, a study, or a recreation room.