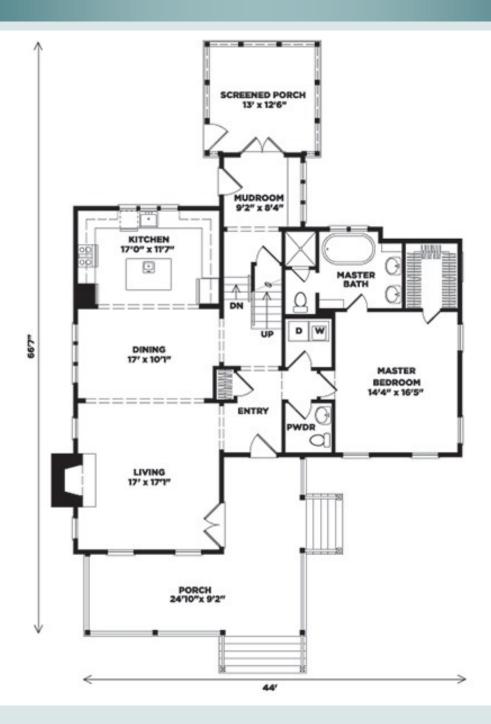

## **Plan Description:**

Welcome home to this delightful farmhouse featuring a detached 2-car garage with a 373 sq. ft. bonus room. A covered front porch is just right for a rocking chair or two! Entertaining is a snap in the roomy kitchen with a dining nook and a serving bar open to the 16x221 family room. The spacious master suite has a sitting area. Storage abounds in his-and-hers closets, while a master bath feels like a private spa. The master suite has a door leading to a screen porch which can also be entered from the family room. Unusual, yet efficient design frees space for two over-sized storage closets while providing direct access from the family room for the two secondary bedroom suites. Each suite features a walk-in closet and shares a Jack-and-Jill bath.

| 1800 Sq Ft | 3 or 4 Bedrooms | 3 Baths | 2 Car Garage |
|------------|-----------------|---------|--------------|
|            |                 |         |              |

The David Plan

The inviting wrap-around porch will be a place of relaxing afternoons or entertaining with friends. Inside there is an open floor plan. The owner's suite in the rear of the house offers privacy and sanctuary.