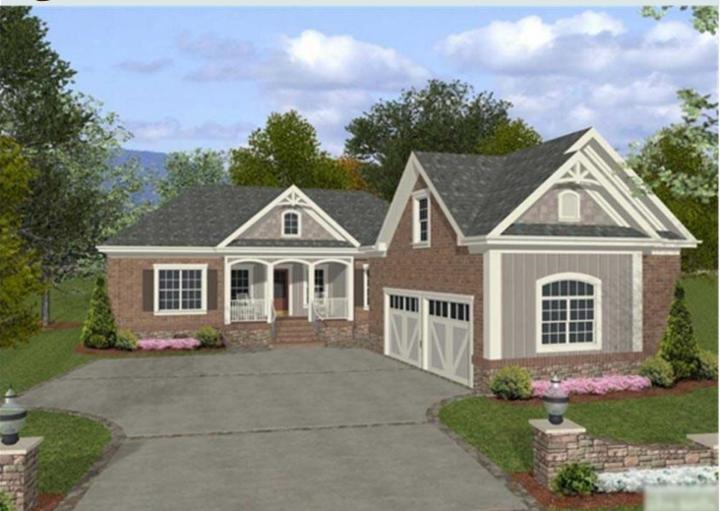

## **Plan Description:**

Welcome home to this delightful farmhouse featuring a detached 2-car garage with a 373 sq. ft. bonus room. A covered front porch is just right for a rocking chair or two! Entertaining is a snap in the roomy kitchen with a dining nook and a serving bar open to the 16x221 family room. The spacious master suite has a sitting area. Storage abounds in his-and-hers closets, while a master bath feels like a private spa. The master suite has a door leading to a screen porch which can also be entered from the family room. Unusual, yet efficient design frees space for two over-sized storage closets while providing direct access from the family room for the two secondary bedroom suites. Each suite features a walk-in closet and shares a Jack-and-Jill bath.

| 1800 Sq Ft | 3 or 4 Bedrooms | 3 Baths | 2 Car Garage |
|------------|-----------------|---------|--------------|
|            |                 |         |              |

The David Plan

The inviting wrap-around porch will be a place of relaxing afternoons or entertaining with friends. Inside there is an open floor plan. The owner's suite in the rear of the house offers privacy and sanctuary.