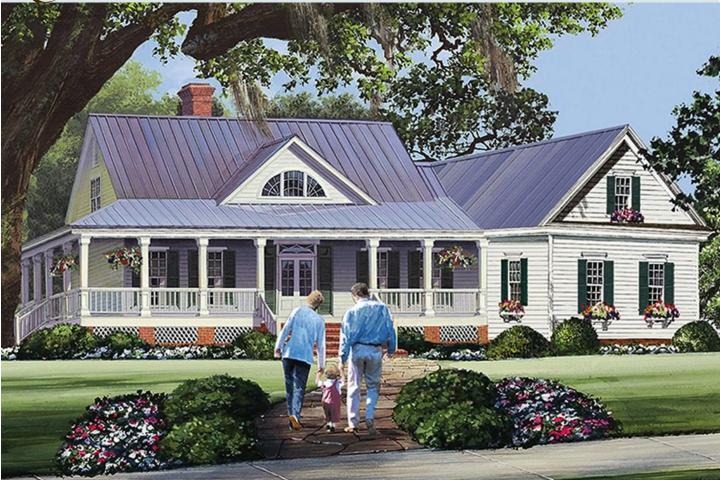

## 1815 Sq Ft

3 Bedrooms

2.5 Baths

2 Car Garage

https://houseplans.southernliving.com Plan # SL-2056

Che Hobert

This quaint plan lacks for nothing- not even a bonus room to accommodate expansion. With its front porch and Palladian windows, this home adds appeal to any streetscape. The courtyard entry makes it fit efficiently on a modest lot. Columns make a grand entrance to the great room, which features built-ins, a fireplace, kitchen pass-thru, and French doors leading to outdoor living spaces to the rear. An expansive master suite adds a touch of luxury to this compact family home.

**3 Bedrooms** 

FLOOR PLAN

TOTAL SF - 1827 61'8" W X 62'8" D MAIN LEVEL SF - 1827 THE HOBERT www.dongardner.com Plan: W-977

This beauty is great for entertaining. Outside living is easy here. The screened porch can be accessed from the versatile study/bedroom and great room. Other special features in this home plan include a reach-in pantry and built-in cabinetry, an art niche and spacious closet in the foyer, and an optional bonus room. The master bedroom boasts of two closets and a large bath.