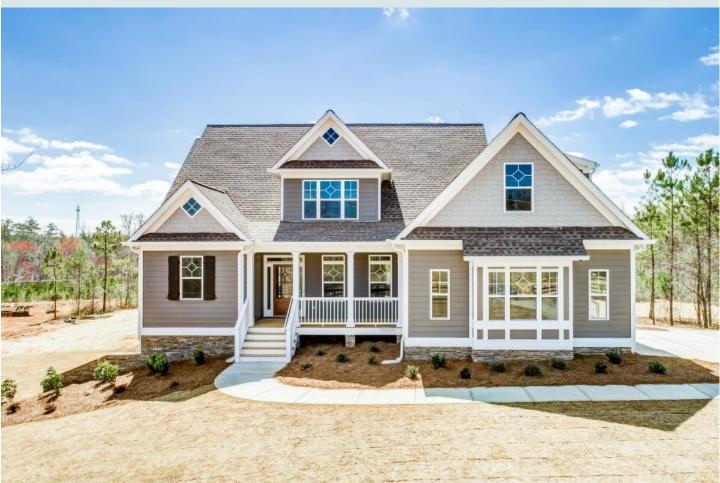

## **Plan Description:**

Welcome home to this delightful farmhouse featuring a detached 2-car garage with a 373 sq. ft. bonus room. A covered front porch is just right for a rocking chair or two! Entertaining is a snap in the roomy kitchen with a dining nook and a serving bar open to the 16x221 family room. The spacious master suite has a sitting area. Storage abounds in his-and-hers closets, while a master bath feels like a private spa. The master suite has a door leading to a screen porch which can also be entered from the family room. Unusual, yet efficient design frees space for two over-sized storage closets while providing direct access from the family room for the two secondary bedroom suites. Each suite features a walk-in closet and shares a Jack-and-Jill bath.

| 1800 Sq Ft | 3 or 4 Bedrooms | 3 Baths | 2 Car Garage |
|------------|-----------------|---------|--------------|
|            |                 |         |              |

The David Plan

The inviting wrap-around porch will be a place of relaxing afternoons or entertaining with friends. Inside there is an open floor plan. The owner's suite in the rear of the house offers privacy and sanctuary.