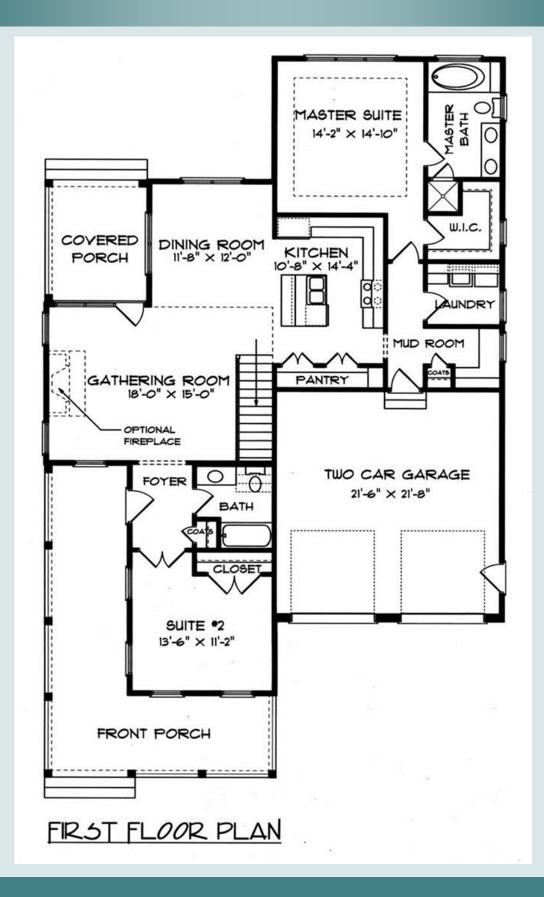

| 1800 Sq Ft | 3 or 4 Bedrooms | 3 Baths | 2 Car Garage |
|------------|-----------------|---------|--------------|
|            |                 |         |              |

The David Plan

The inviting wrap-around porch will be a place of relaxing afternoons or entertaining with friends. Inside there is an open floor plan. The owner's suite in the rear of the house offers privacy and sanctuary.