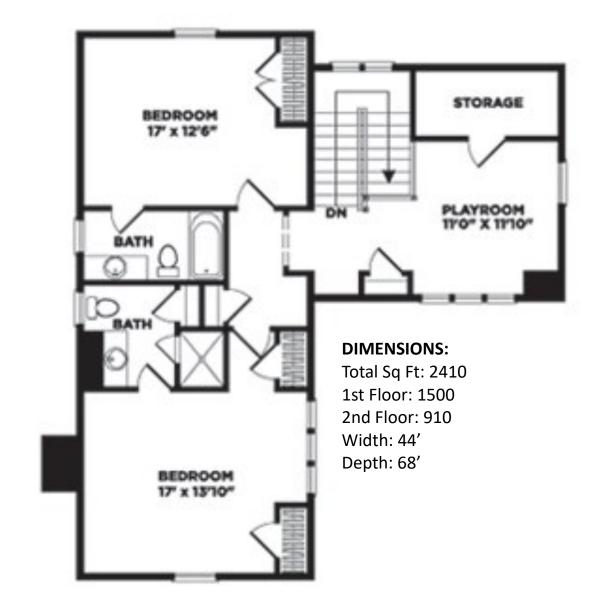

## **Plan Description:**

Welcome home to this delightful farmhouse featuring a detached 2-car garage with a 373 sq. ft. bonus room. A covered front porch is just right for a rocking chair or two! Entertaining is a snap in the roomy kitchen with a dining nook and a serving bar open to the 16x221 family room. The spacious master suite has a sitting area. Storage abounds in his-and-hers closets, while a master bath feels like a private spa. The master suite has a door leading to a screen porch which can also be entered from the family room. Unusual, yet efficient design frees space for two over-sized storage closets while providing direct access from the family room for the two secondary bedroom suites. Each suite features a walk-in closet and shares a Jack-and-Jill bath.

| 1800 Sq Ft | 3 or 4 Bedrooms | 3 Baths | 2 Car Garage |
|------------|-----------------|---------|--------------|
|            |                 |         |              |

The David Plan

The inviting wrap-around porch will be a place of relaxing afternoons or entertaining with friends. Inside there is an open floor plan. The owner's suite in the rear of the house offers privacy and sanctuary.