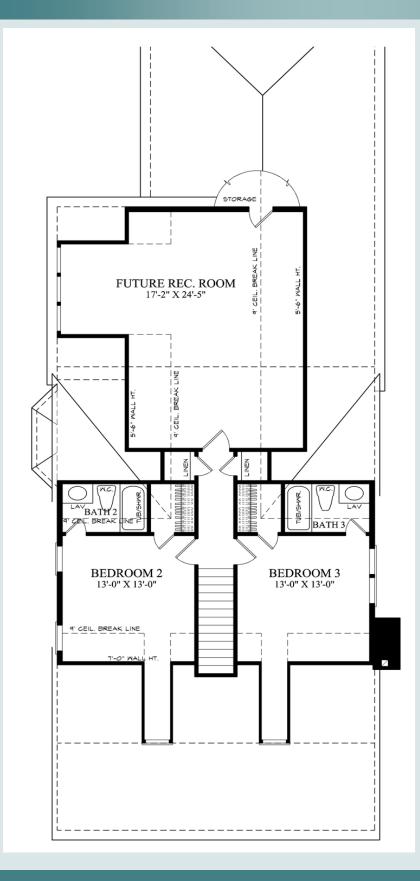

## 1815 Sq Ft

3 Bedrooms

2.5 Baths

2 Car Garage

https://houseplans.southernliving.com Plan # SL-2056

Che Hobert

This quaint plan lacks for nothing- not even a bonus room to accommodate expansion. With its front porch and Palladian windows, this home adds appeal to any streetscape. The courtyard entry makes it fit efficiently on a modest lot. Columns make a grand entrance to the great room, which features built-ins, a fireplace, kitchen pass-thru, and French doors leading to outdoor living spaces to the rear. An expansive master suite adds a touch of luxury to this compact family home.

**3 Bedrooms** 

FLOOR PLAN

TOTAL SF - 1827 61'8" W X 62'8" D MAIN LEVEL SF - 1827 THE HOBERT www.dongardner.com Plan: W-977

This beauty is great for entertaining. Outside living is easy here. The screened porch can be accessed from the versatile study/bedroom and great room. Other special features in this home plan include a reach-in pantry and built-in cabinetry, an art niche and spacious closet in the foyer, and an optional bonus room. The master bedroom boasts of two closets and a large bath.