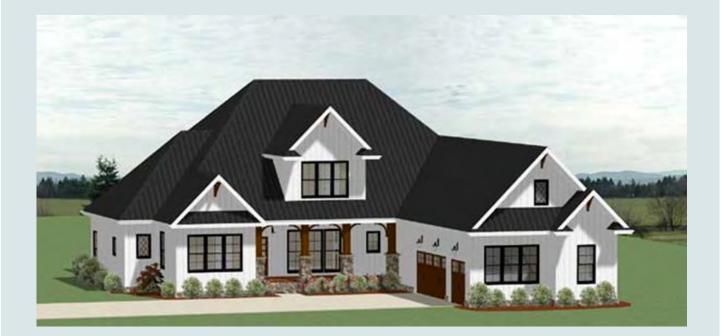

# 3163 SQ FT

4 Bedrooms

3.5 Baths

3 Car Garage

This stately Farmhouse style home with Contemporary characteristics has 3314 square feet of pure Heaven. The magnificent wrap around porch has all the Southern charm you could want. The two story foyer is a wonderful way to great your guests. The home opens up to an open grand room/kitchen/breakfast area. The sun room off of the breakfast area has its own optional fireplace. This could be a cozy office area or library. The grand room leads to a vaulted screened porch to the back of the wrap around open porch. Upstairs is where the living quarter are. The master bedroom is so luxurious you may never want to leave. Three other bedrooms upstairs, each with its own walk-in closet is enough room for even the largest of families.

| 3314 SQ FT | 5 (optional 7) Bedrooms | 4 Baths | 2 Car Garage |
|------------|-------------------------|---------|--------------|
|------------|-------------------------|---------|--------------|

**Main Floor** 

### **DIMENSIONS:**

Total Sq Ft: 3314 Main Floor: 1672 Upper Floor: 1642 Width: 64'4" **CEILING HEIGHT:** 10' and 9'

This amazing modern farmhouse is the ultimate in luxurious living. The inviting front porch welcomes you and is the first glimpse of the amazing details that await you. The foyer leads into the vaulted Great Room that has an unobstructed view of the kitchen that is perfect for those family gatherings. With a walk-in pantry, you always have enough space for your kitchen needs. The BreAnna also has a formal dining area for those times when elegance is the order of the evening. The spacious and grand master suite has a luxurious master bath with a walk-in closet that is the size of most secondary bedrooms. The huge laundry room has a separate mud room and has plenty of space for your work there. On the other side of the house are two bedrooms and an office. The two bedrooms share a Jack and Jill bathroom and have walk-in closets. The office could also be another bedroom. So many amenities!