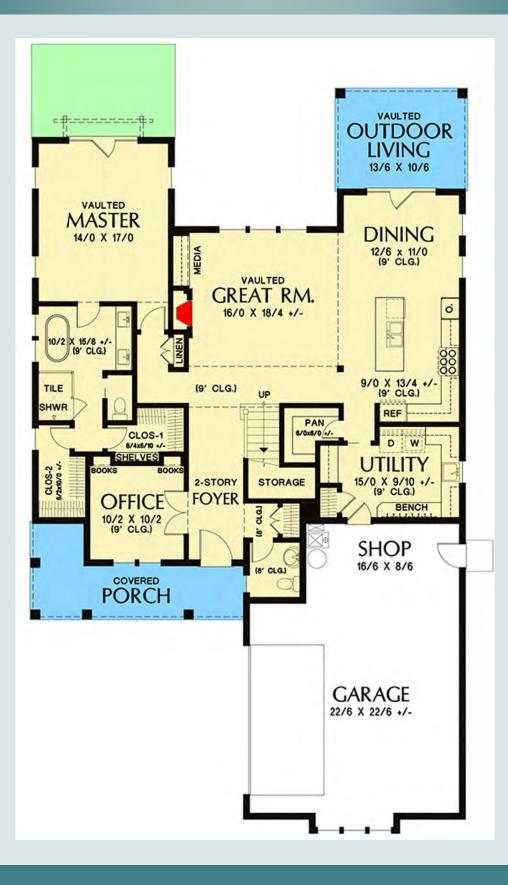

| 2492 SQ FT | 3 Bedrooms | 2.5 Baths | 2 Car Garage |
|------------|------------|-----------|--------------|
|            |            |           |              |

The Logan

Beautiful 2 story country living floor plan with nice 181 sq. ft. covered front porch. There is an additional bonus area of 486 sq. ft. that isn't included in the total living area square footage.