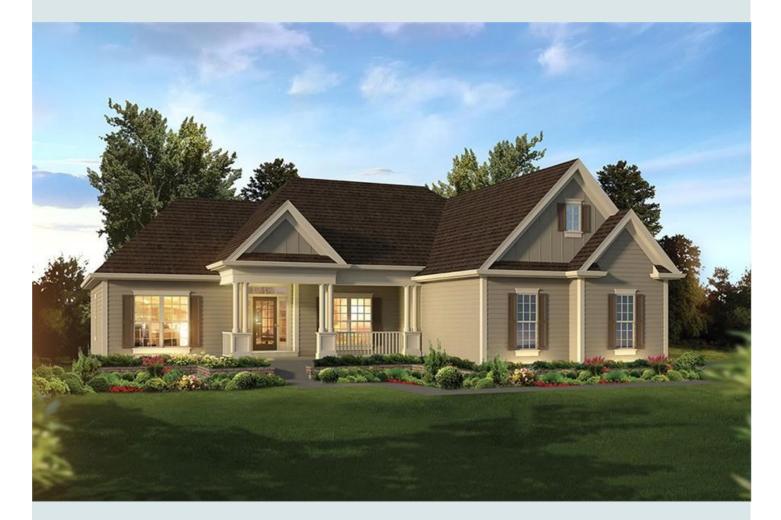

## **Plan Description:**

Welcome home to this delightful farmhouse featuring a detached 2-car garage with a 373 sq. ft. bonus room. A covered front porch is just right for a rocking chair or two! Entertaining is a snap in the roomy kitchen with a dining nook and a serving bar open to the 16x221 family room. The spacious master suite has a sitting area. Storage abounds in his-and-hers closets, while a master bath feels like a private spa. The master suite has a door leading to a screen porch which can also be entered from the family room. Unusual, yet efficient design frees space for two over-sized storage closets while providing direct access from the family room for the two secondary bedroom suites. Each suite features a walk-in closet and shares a Jack-and-Jill bath.