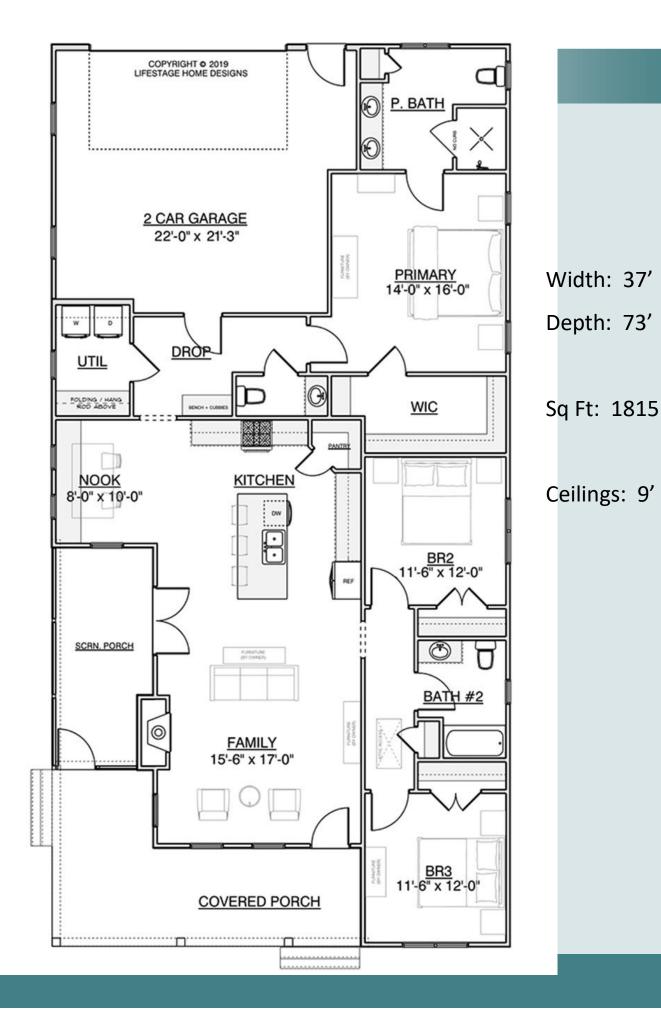

## 1815 Sq Ft

3 Bedrooms

2.5 Baths

2 Car Garage

https://houseplans.southernliving.com Plan # SL-2056

Che Hobert

This quaint plan lacks for nothing- not even a bonus room to accommodate expansion. With its front porch and Palladian windows, this home adds appeal to any streetscape. The courtyard entry makes it fit efficiently on a modest lot. Columns make a grand entrance to the great room, which features built-ins, a fireplace, kitchen pass-thru, and French doors leading to outdoor living spaces to the rear. An expansive master suite adds a touch of luxury to this compact family home.