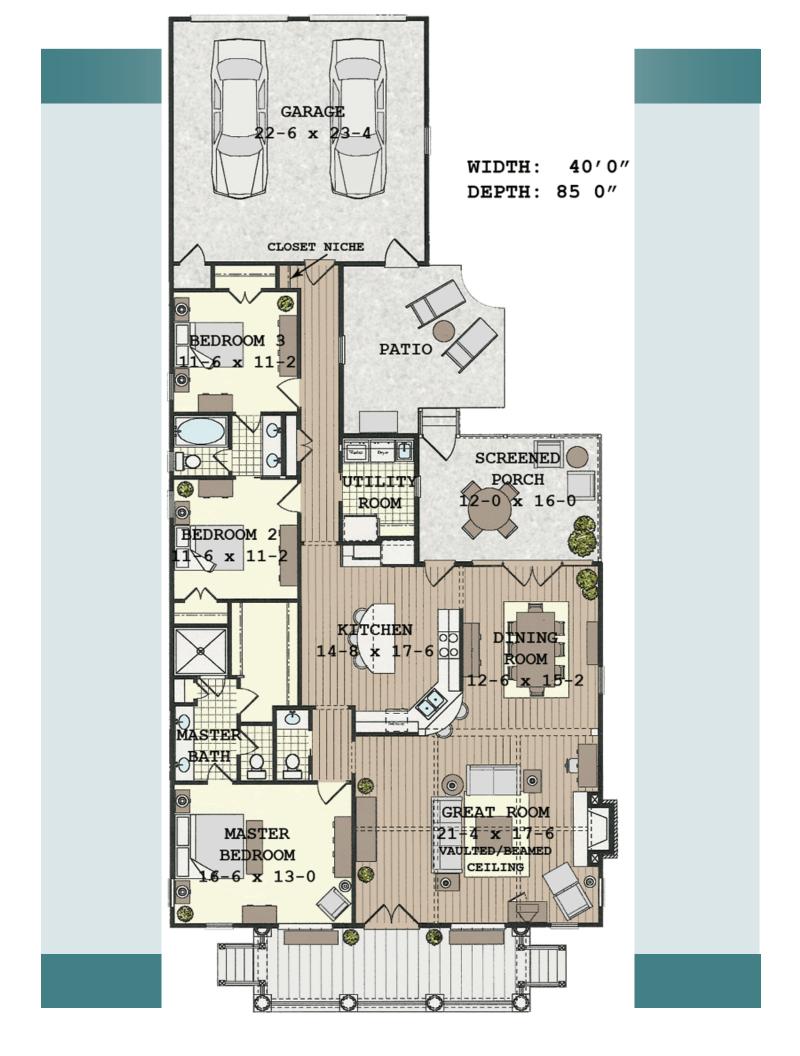

1863 Sq Ft

**3 Bedrooms** 

2 Baths

2 Car Garage

Columns and a portico frame an inviting front porch where French doors swing open into an expansive Great Room. There, vaulted and beamed ceilings soar. Picture indooroutdoor entertaining, and settling in for warm summer evenings.