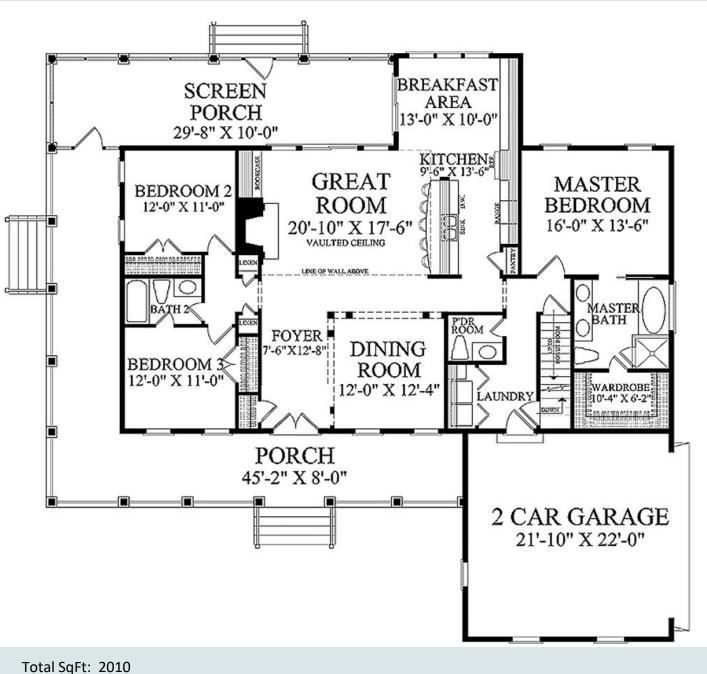

**3 Bedrooms** 

2.5 Baths

1st Floor: 2010 Width: 68' Depth: 63'8"

Che Kayla

The sweet wrap around porch makes this home a delight inside and out! Enter the foyer and be greeted by a formal dining room with an entrance directly into the kitchen/ breakfast area with a vaulted ceiling. The kitchen/breakfast area has an angled snack bar for meals on-the-go and sliding glass doors to the porch. Centrally located, the great room is topped with an elegant vaulted ceiling and warmed by a corner fireplace. The private master bedroom enjoys a coffered ceiling and a pampering bath with a walk-in closet .

| 2035 Sq Ft | 3 Bedrooms | 2.5 Baths | 2 Car Garage |
|------------|------------|-----------|--------------|
|            |            |           |              |

Total Sq Ft: 2035 1st Floor: 2035 Porch: 432 Width: 39' Depth: 82'