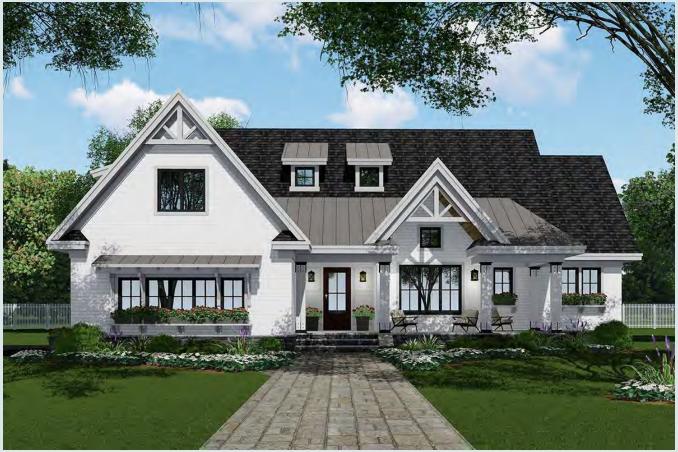

# **Roof Pitch:** 10:12

Christian The

Right off the foyer, the open floor concept takes over the room. The great room immediately welcomes you into the home as it features an eye-catching 11' step ceiling, a stately fireplace, and sliding door access to the covered rear porch; this space features perfect outdoor entertaining as the pool concept gives you an idea of the spaciousness this lot has to offer and details a convenient pool/garden bathroom, as to not track dirt or water into the home. The kitchen offers a large center island with a breakfast bar, a walk-in pantry, and access to the guest powder room. The dining area provides entry to the front porch while the mudroom contains ample space with a walk-in closet. The home office and laundry are close to the master bedroom.

| 2570 SQ FT | 3 Bedrooms | 3.5 Baths | 3 Bay Garage |
|------------|------------|-----------|--------------|
|            |            |           |              |

#### **DIMENSION:**

Width: 68'4" Depth: 76'2"

**CEILING:** First floor: 10' **ROOF:** Primary: 14:12 AREA: Main Level: 1855 sf Upper Level: 715 sf Total: 2570