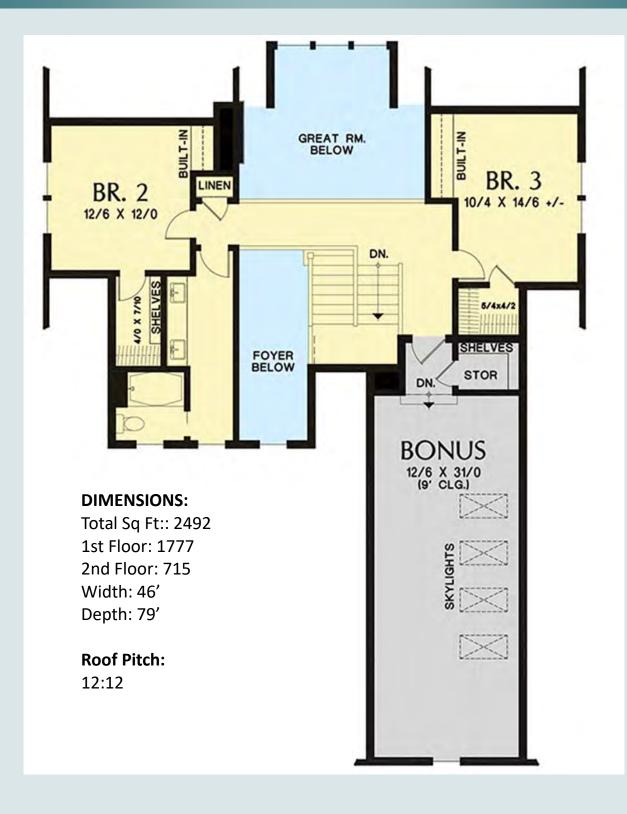

| 2492 SQ FT | 3 Bedrooms | 2.5 Baths | 2 Car Garage |
|------------|------------|-----------|--------------|
|            |            |           |              |

The Logan

Beautiful 2 story country living floor plan with nice 181 sq. ft. covered front porch. There is an additional bonus area of 486 sq. ft. that isn't included in the total living area square footage.