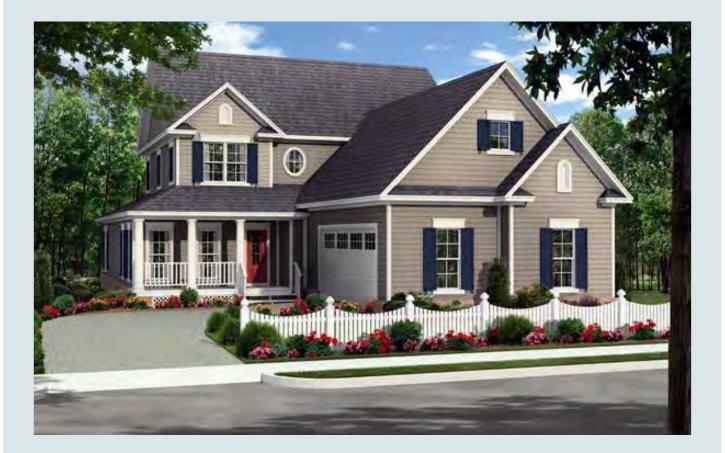

| 1800 Sq Ft | 3 or 4 Bedrooms | 3 Baths | 2 Car Garage |
|------------|-----------------|---------|--------------|
|            |                 |         |              |

The David Plan

The inviting wrap-around porch will be a place of relaxing afternoons or entertaining with friends. Inside there is an open floor plan. The owner's suite in the rear of the house offers privacy and sanctuary.