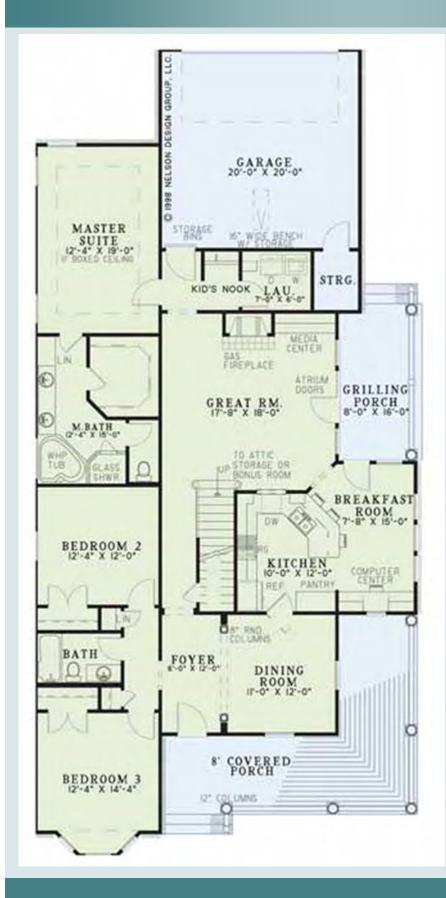

## **Plan Description:**

Welcome home to this delightful farmhouse featuring a detached 2-car garage with a 373 sq. ft. bonus room. A covered front porch is just right for a rocking chair or two! Entertaining is a snap in the roomy kitchen with a dining nook and a serving bar open to the 16x221 family room. The spacious master suite has a sitting area. Storage abounds in his-and-hers closets, while a master bath feels like a private spa. The master suite has a door leading to a screen porch which can also be entered from the family room. Unusual, yet efficient design frees space for two over-sized storage closets while providing direct access from the family room for the two secondary bedroom suites. Each suite features a walk-in closet and shares a Jack-and-Jill bath.