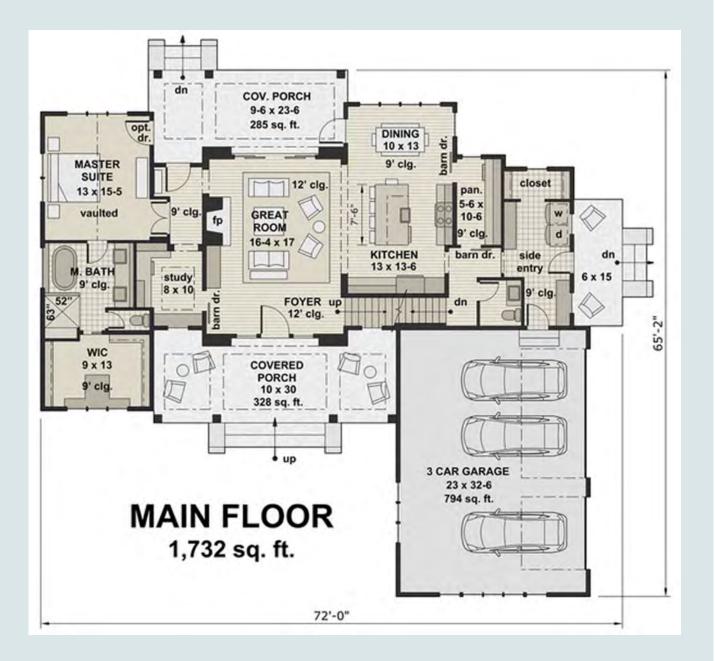

#### AREA:

First Floor: 1732 sq ft Second Floor: 796 sq ft Garage: 764 sq ft Bonus: 430 sq ft

## **EXTERIOR WALL FRAMING:**

Exterior Wall Finish: Siding Framing: 2x6

Primary Pitch: 14:12 Roof type: Metal Roof Framing: Truss

www.houseplans.com

Plan #51-1130

This 4 bedroom, 3 bathroom Farmhouse features an open floor plan with lots of space for entertaining. The huge master bedroom is complete with a large bathroom and ample closet space. Two large bedrooms and a flex space occupy the upstairs. This beautiful farmhouse has a welcoming large front porch and a beautiful covered back porch.