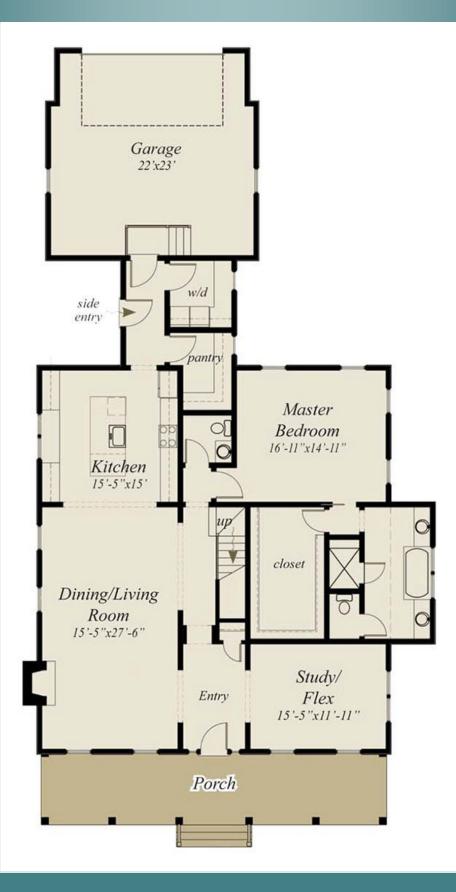

# **PLAN DESCRIPTION:**

A great example of contemporary Farmhouse design, this home incorporates Country style details like the sliding barn-door shutters on the garage to impart a quaint, homey feel and great curb appeal to the house. Luxury appointments like his and her closets in the master suite, walk-in closets in the secondary bedroom, a vaulted ceiling and fireplace with built-ins in the family room, and a large walk-in kitchen pantry truly make this house a home. The 2-story floor plan has 3121 square feet of living space and includes 3 bedrooms, 2 full bathrooms, and a powder room near the laundry/mud room.

3121 SQ FT 3 Bedrooms

2.5 Baths

2 Bay Garage

**Main Floor** 

DIMENSIONS: Total Sq Ft: 3121 Main Floor: 1977 Upper Floor: 1144 Width: 63'7" Depth: 61'6" Roof Pitch: 12:12

**Ceilings:** 10' & 9'

The Charles  $\mathcal{O}$ 

The generous five-bay front porch conjures up evenings sitting in rocking chairs and visiting with neighbors. On the main floor, the center hall entry with the study/flex room on one side has a traditional feel, but the dining/living room that opens to the kitchen on the opposite side is a very modern layout. On the upper floor are three bedrooms, each with its own bath.