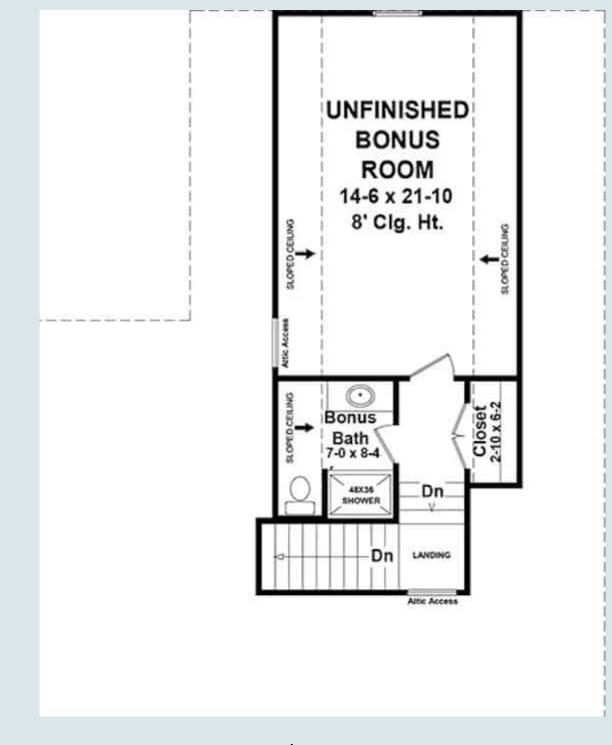

## **Plan Description:**

Welcome home to this delightful farmhouse featuring a detached 2-car garage with a 373 sq. ft. bonus room. A covered front porch is just right for a rocking chair or two! Entertaining is a snap in the roomy kitchen with a dining nook and a serving bar open to the 16x221 family room. The spacious master suite has a sitting area. Storage abounds in his-and-hers closets, while a master bath feels like a private spa. The master suite has a door leading to a screen porch which can also be entered from the family room. Unusual, yet efficient design frees space for two over-sized storage closets while providing direct access from the family room for the two secondary bedroom suites. Each suite features a walk-in closet and shares a Jack-and-Jill bath.