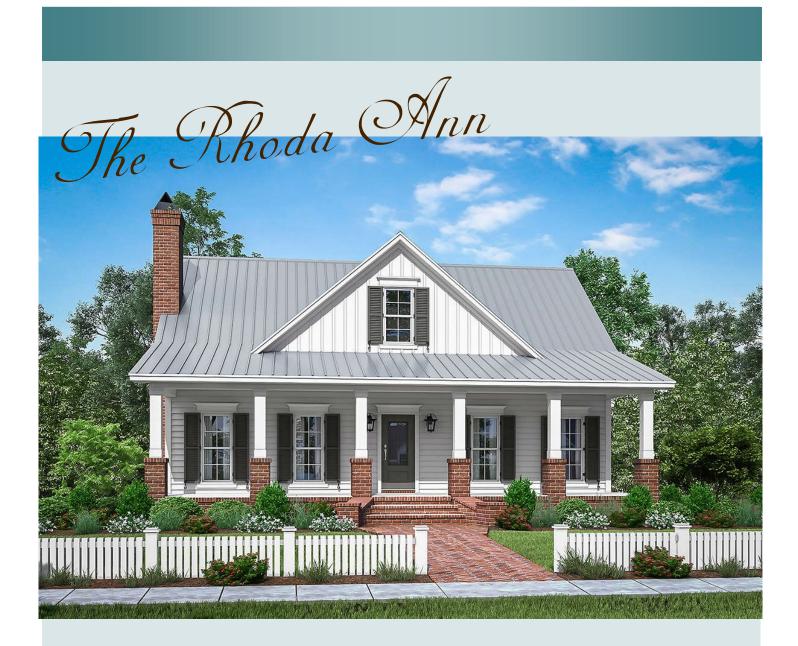

## **Plan Description:**

Welcome home to this delightful farmhouse featuring a detached 2-car garage with a 373 sq. ft. bonus room. A covered front porch is just right for a rocking chair or two! Entertaining is a snap in the roomy kitchen with a dining nook and a serving bar open to the 16x221 family room. The spacious master suite has a sitting area. Storage abounds in his-and-hers closets, while a master bath feels like a private spa. The master suite has a door leading to a screen porch which can also be entered from the family room. Unusual, yet efficient design frees space for two over-sized storage closets while providing direct access from the family room for the two secondary bedroom suites. Each suite features a walk-in closet and shares a Jack-and-Jill bath.