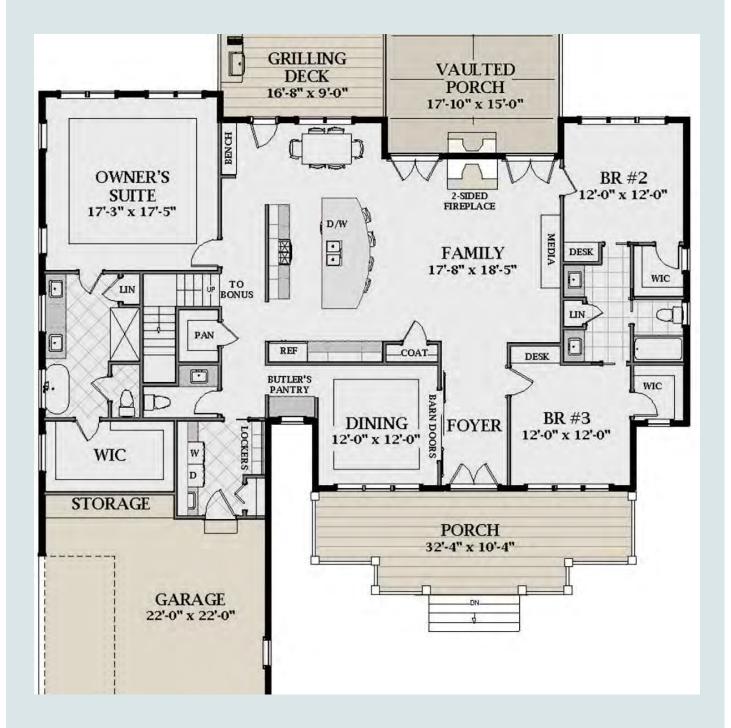

### **DIMENSIONS:**

Total Sq Ft: 3314 Main Floor: 1672 Upper Floor: 1642 Width: 64'4" **CEILING HEIGHT:** 10' and 9'

This amazing modern farmhouse is the ultimate in luxurious living. The inviting front porch welcomes you and is the first glimpse of the amazing details that await you. The foyer leads into the vaulted Great Room that has an unobstructed view of the kitchen that is perfect for those family gatherings. With a walk-in pantry, you always have enough space for your kitchen needs. The BreAnna also has a formal dining area for those times when elegance is the order of the evening. The spacious and grand master suite has a luxurious master bath with a walk-in closet that is the size of most secondary bedrooms. The huge laundry room has a separate mud room and has plenty of space for your work there. On the other side of the house are two bedrooms and an office. The two bedrooms share a Jack and Jill bathroom and have walk-in closets. The office could also be another bedroom. So many amenities!