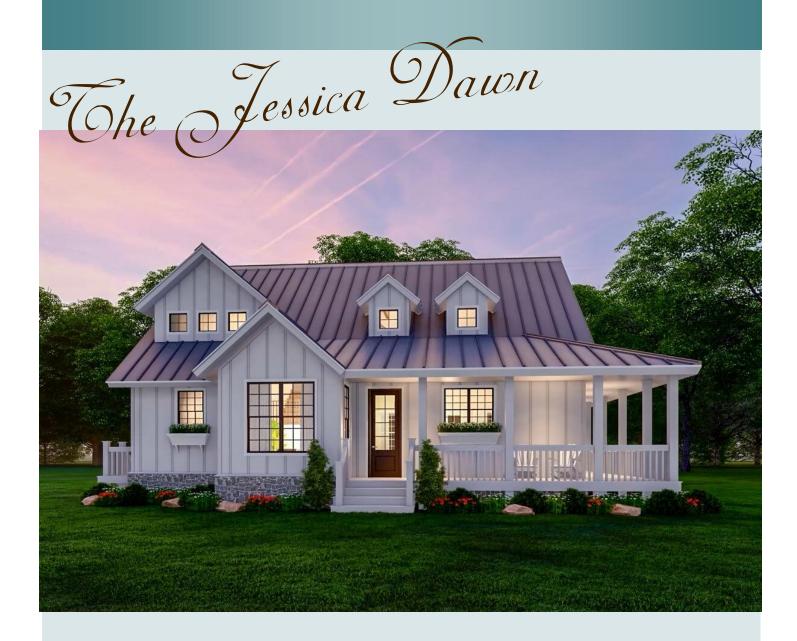

2095 Sq Ft

**3** Bedrooms

2.5 Baths

**Detached** garage

THE JESSICA DAWN

Welcome home to easy country living in this modern farmhouse. The vaulted ceiling in the great room opens to the spacious kitchen/eating area with a wonderful walk-in pantry. Relax in the vaulted master bedroom with the not one, but TWO walk-in closets. Each of the two bedrooms on the other side of the house has its own walk-in closet. Enjoy the outdoor life in the covered back porch with its own grilling area. This home has all the comforts of modern life while retaining the charm of country living.