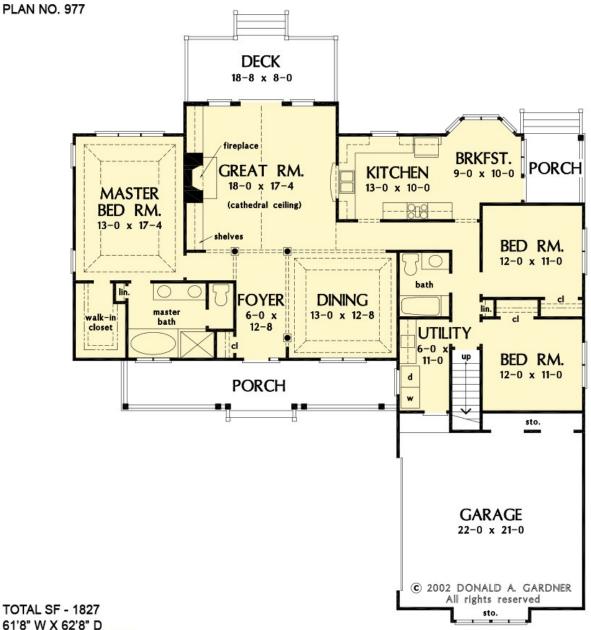

**3 Bedrooms** 

FLOOR PLAN

TOTAL SF - 1827 61'8" W X 62'8" D MAIN LEVEL SF - 1827 THE HOBERT www.dongardner.com Plan: W-977

This beauty is great for entertaining. Outside living is easy here. The screened porch can be accessed from the versatile study/bedroom and great room. Other special features in this home plan include a reach-in pantry and built-in cabinetry, an art niche and spacious closet in the foyer, and an optional bonus room. The master bedroom boasts of two closets and a large bath.