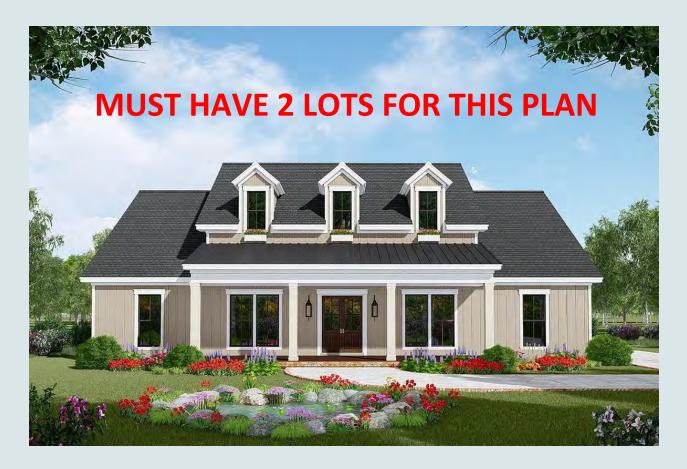

uge closet. With the 2 bedrooms on the other side of the house, privacy is not an issue for anyone.

2046 Sq Ft

**3** Bedrooms

2.5 Baths

2 Car Garage

www.dfdhouseplans.com Plan # 7438



Total Sq Ft:: 2046 Width: 59' Depth: 65'

The Cuthbert Plan







The inviting wraparound porch immediately tells you that you are home. The main entry is directly off the porch and takes you into the open floor plan. The kitchen has unimpeded views across the vaulted great room with corner fireplace and to the covered back porch beyond. The main floor master has back porch access through sliding doors. And the upstairs masters has its own private balcony. Upstairs, a loft area overlooks the vaulted great room below.

2095 Sq Ft

**3** Bedrooms

2.5 Baths

**Detached** garage



THE JESSICA DAWN







Welcome home to easy country living in this modern farmhouse. The vaulted ceiling in the great room opens to the spacious kitchen/eating area with a wonderful walk-in pantry. Relax in the vaulted master bedroom with the not one, but TWO walk-in closets. Each of the two bedrooms on the other side of the house has its own walk-in closet. Enjoy the outdoor life in the covered back porch with its own grilling area. This home has all the comforts of modern life while retaining the charm of country living.

### 2107 Sq

Ft 3 Bedrooms

2.5 Baths

2 Car Garage





Width: 57' Depth: 74' **CEILING:** 

Ceiling Height (Main): 9'

The Jamie



This modern twist on the farmhouse design is the perfect fit for today's lifestyle. A welcoming front porch beckons you to "C'mon in!" and is your first hint