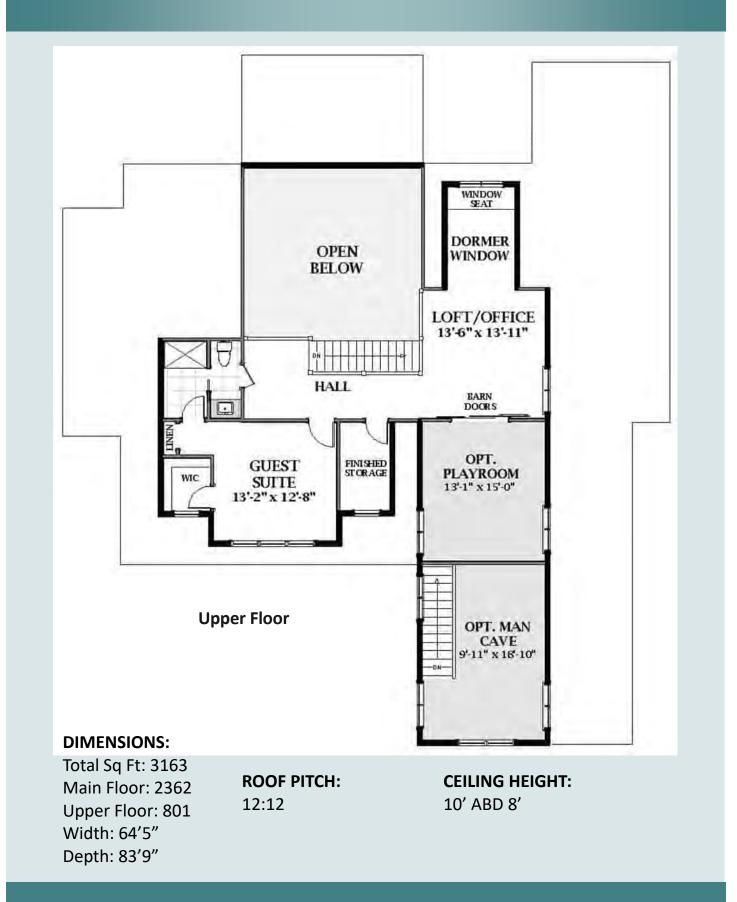

### **DIMENSIONS:**

Total Sq Ft: 3151 1st Floor: 2002 2nd Floor: 1149 Width: 45' Depth: 88'

This Luxury Farmhouse style house has a handsome, contemporary-feeling design that boasts a vaulted open concept floor plan inside. It also features a great master bedroom suite with a tray ceiling and private access to the rear deck next to the covered rear porch for the couple to enjoy the view of the surroundings. The 2-story floor plan has 3163 square feet of heated-cooled living space and includes 4 bedrooms, 3 full bathrooms, and 1 half bath.

# 3163 SQ FT

4 Bedrooms

3.5 Baths

3 Car Garage

This stately Farmhouse style home with Contemporary characteristics has 3314 square feet of pure Heaven. The magnificent wrap around porch has all the Southern charm you could want. The two story foyer is a wonderful way to great your guests. The home opens up to an open grand room/kitchen/breakfast area. The sun room off of the breakfast area has its own optional fireplace. This could be a cozy office area or library. The grand room leads to a vaulted screened porch to the back of the wrap around open porch. Upstairs is where the living quarter are. The master bedroom is so luxurious you may never want to leave. Three other bedrooms upstairs, each with its own walk-in closet is enough room for even the largest of families.