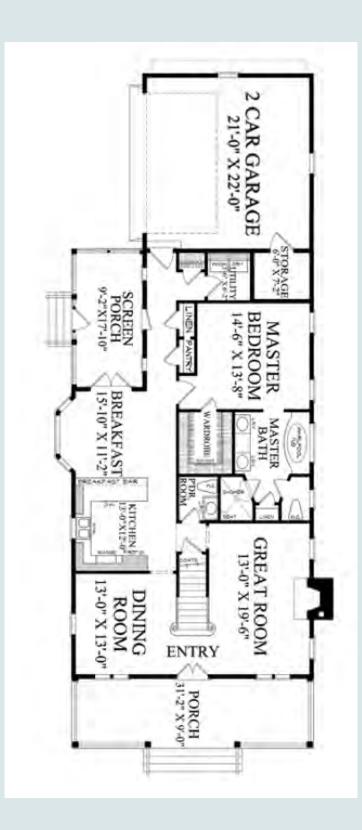

## 1815 Sq Ft

3 Bedrooms

2.5 Baths

2 Car Garage

https://houseplans.southernliving.com Plan # SL-2056

Che Hobert

This quaint plan lacks for nothing- not even a bonus room to accommodate expansion. With its front porch and Palladian windows, this home adds appeal to any streetscape. The courtyard entry makes it fit efficiently on a modest lot. Columns make a grand entrance to the great room, which features built-ins, a fireplace, kitchen pass-thru, and French doors leading to outdoor living spaces to the rear. An expansive master suite adds a touch of luxury to this compact family home.

**3 Bedrooms** 

FLOOR PLAN

TOTAL SF - 1827 61'8" W X 62'8" D MAIN LEVEL SF - 1827 THE HOBERT www.dongardner.com Plan: W-977

This beauty is great for entertaining. Outside living is easy here. The screened porch can be accessed from the versatile study/bedroom and great room. Other special features in this home plan include a reach-in pantry and built-in cabinetry, an art niche and spacious closet in the foyer, and an optional bonus room. The master bedroom boasts of two closets and a large bath.