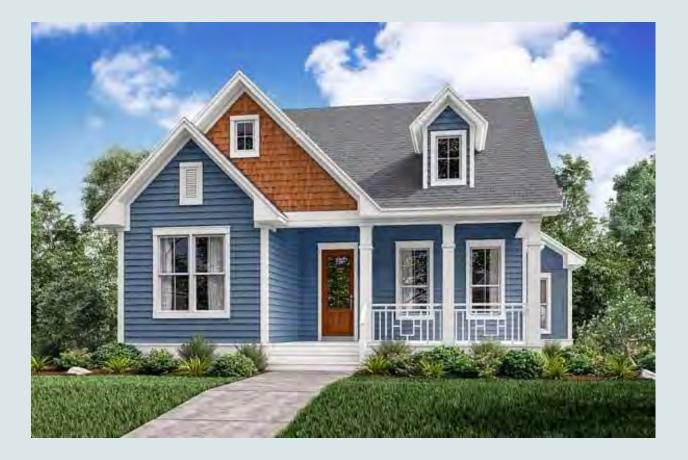

## **Plan Description:**

Welcome home to this delightful farmhouse featuring a detached 2-car garage with a 373 sq. ft. bonus room. A covered front porch is just right for a rocking chair or two! Entertaining is a snap in the roomy kitchen with a dining nook and a serving bar open to the 16x221 family room. The spacious master suite has a sitting area. Storage abounds in his-and-hers closets, while a master bath feels like a private spa. The master suite has a door leading to a screen porch which can also be entered from the family room. Unusual, yet efficient design frees space for two over-sized storage closets while providing direct access from the family room for the two secondary bedroom suites. Each suite features a walk-in closet and shares a Jack-and-Jill bath.