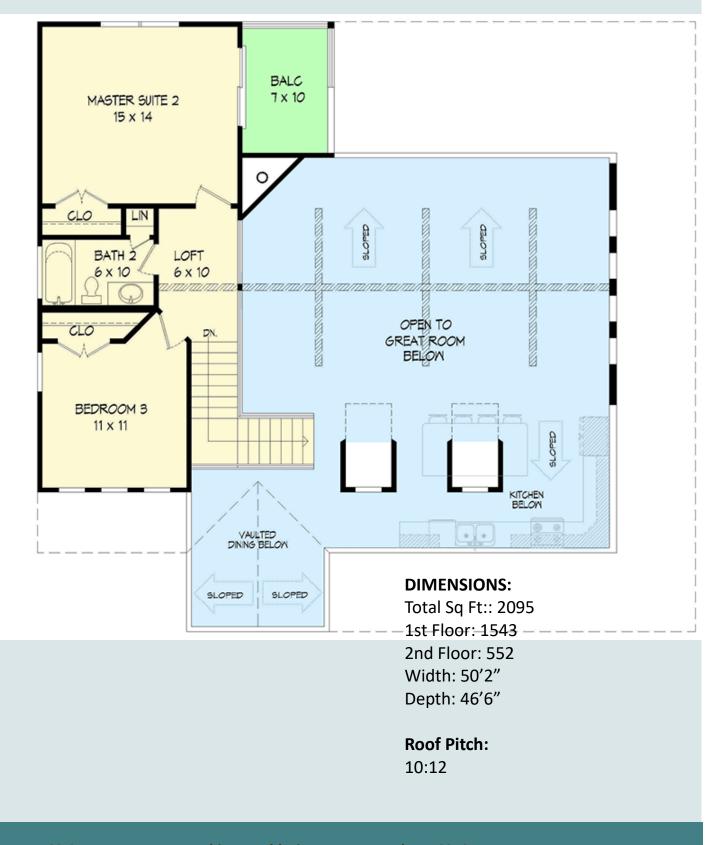

2095 Sq Ft

**3** Bedrooms

2.5 Baths

**Detached** garage

THE JESSICA DAWN

Welcome home to easy country living in this modern farmhouse. The vaulted ceiling in the great room opens to the spacious kitchen/eating area with a wonderful walk-in pantry. Relax in the vaulted master bedroom with the not one, but TWO walk-in closets. Each of the two bedrooms on the other side of the house has its own walk-in closet. Enjoy the outdoor life in the covered back porch with its own grilling area. This home has all the comforts of modern life while retaining the charm of country living.