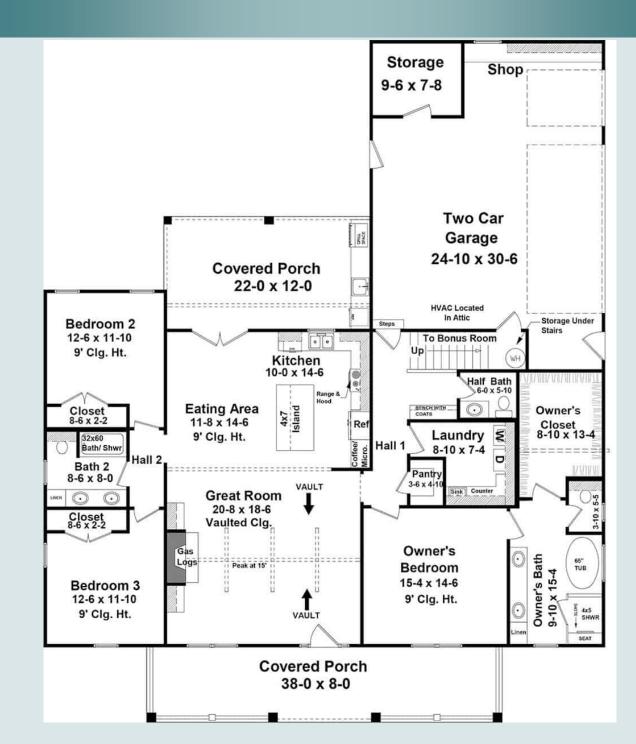

## **Plan Description:**

Welcome home to this delightful farmhouse featuring a detached 2-car garage with a 373 sq. ft. bonus room. A covered front porch is just right for a rocking chair or two! Entertaining is a snap in the roomy kitchen with a dining nook and a serving bar open to the 16x221 family room. The spacious master suite has a sitting area. Storage abounds in his-and-hers closets, while a master bath feels like a private spa. The master suite has a door leading to a screen porch which can also be entered from the family room. Unusual, yet efficient design frees space for two over-sized storage closets while providing direct access from the family room for the two secondary bedroom suites. Each suite features a walk-in closet and shares a Jack-and-Jill bath.