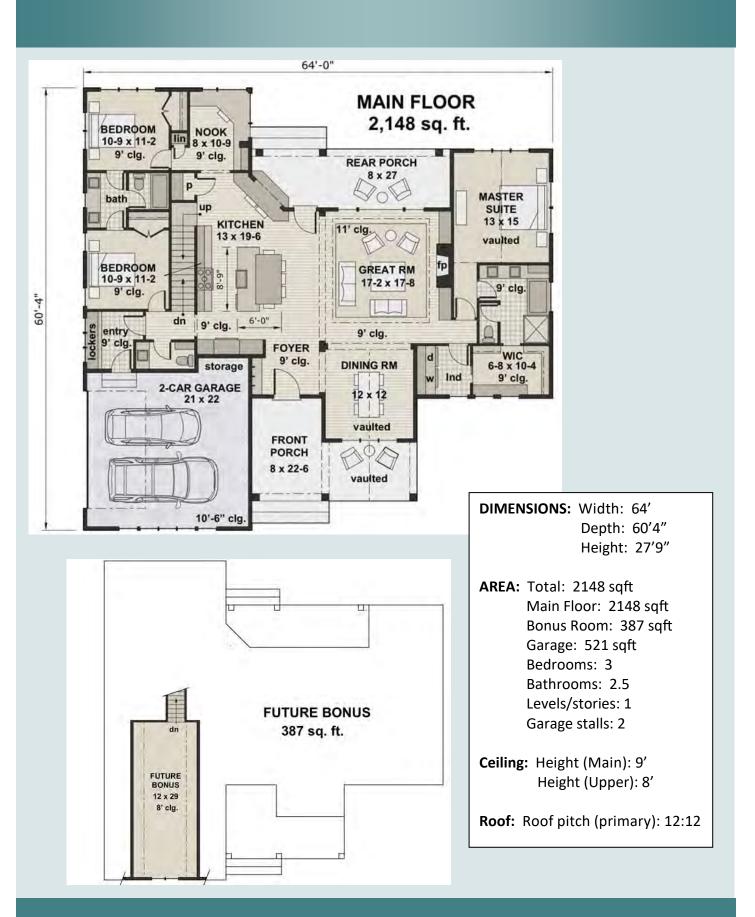

### 2147 Sq Ft

3 Bedrooms

2 Baths

2 Car Garage

Total Sq Ft:: 2147 1st Floor: 2147 Width: 40' Depth: 83'

Roof Pitch: 12:12

### **PLAN DESCRIPTION:**

Be the envy of the neighborhood in this beautiful modern single-story farmhouse. The wide open floor plan with the kitchen, Great Room and dining room all together, have no barrier walls to separate the cook from the rest of the gang. The marvelous kitchen has a double-stacked island that gives you a roomy casual dining spot. The vaulted master suite enjoys peaceful seclusion from secondary bedrooms on the other wing of the home. The clever nook/office/homes school near the hub of the home is a brilliant and creative concept. The secondary bedrooms share a Jack and Jill bathroom. The covered rear porch includes a pop-up window offering seating ad access to the kitchen. Tons of useful cuteness in this home plan!