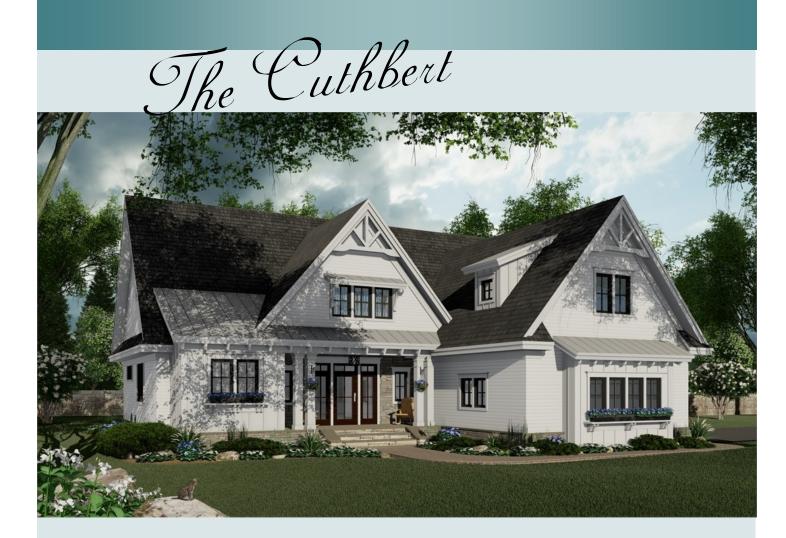

2046 Sq Ft

**3** Bedrooms

2.5 Baths

2 Car Garage

www.dfdhouseplans.com Plan # 7438

Total Sq Ft:: 2046 Width: 59' Depth: 65'

The Cuthbert Plan

The inviting wraparound porch immediately tells you that you are home. The main entry is directly off the porch and takes you into the open floor plan. The kitchen has unimpeded views across the vaulted great room with corner fireplace and to the covered back porch beyond. The main floor master has back porch access through sliding doors. And the upstairs masters has its own private balcony. Upstairs, a loft area overlooks the vaulted great room below.