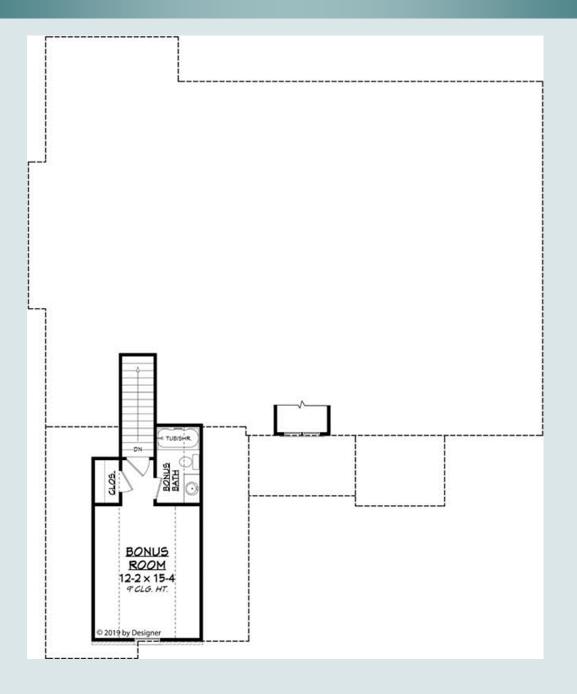

## **Plan Description:**

Welcome home to this delightful farmhouse featuring a detached 2-car garage with a 373 sq. ft. bonus room. A covered front porch is just right for a rocking chair or two! Entertaining is a snap in the roomy kitchen with a dining nook and a serving bar open to the 16x221 family room. The spacious master suite has a sitting area. Storage abounds in his-and-hers closets, while a master bath feels like a private spa. The master suite has a door leading to a screen porch which can also be entered from the family room. Unusual, yet efficient design frees space for two over-sized storage closets while providing direct access from the family room for the two secondary bedroom suites. Each suite features a walk-in closet and shares a Jack-and-Jill bath.