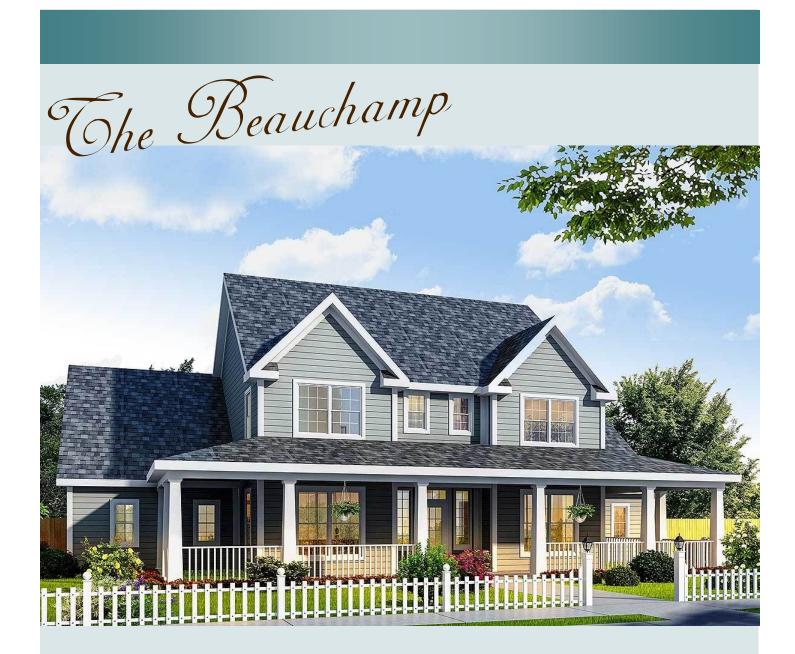

**THE DANIEL** 

www.architecturaldesigns.com

Plan: 710101BT

**THE DANIEL** 

www.architecturaldesigns.com

Plan: 710101BT

With an expansive covered porch in front and another covered porch plus a vaulted screened porch in back, this farmhouse design allows for maximum outdoor living. Flanking the foyer are the formal dining room and a study or fourth bedroom. If the bedroom option is chosen, a shower can be added to the powder room. The living room rises for 11'. The kitchen includes a pantry closet and an island with an eating bar. The nook overlooks the rear porch. The master suite accesses the rear porch and contains a walk-in closet and a five-fixture bath. Upstairs, two family bedrooms, each with a walk-in closet, share the second full bath. Bonus space lies over the side-entry garage.