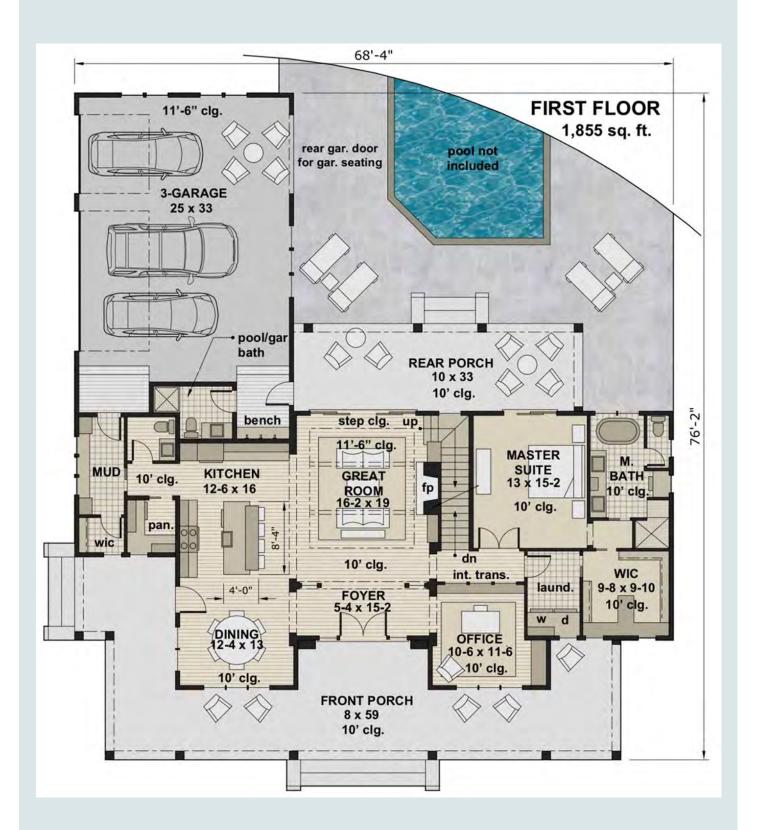

# **Roof Pitch:** 10:12

Christian The

Right off the foyer, the open floor concept takes over the room. The great room immediately welcomes you into the home as it features an eye-catching 11' step ceiling, a stately fireplace, and sliding door access to the covered rear porch; this space features perfect outdoor entertaining as the pool concept gives you an idea of the spaciousness this lot has to offer and details a convenient pool/garden bathroom, as to not track dirt or water into the home. The kitchen offers a large center island with a breakfast bar, a walk-in pantry, and access to the guest powder room. The dining area provides entry to the front porch while the mudroom contains ample space with a walk-in closet. The home office and laundry are close to the master bedroom.

| 2570 SQ FT | 3 Bedrooms | 3.5 Baths | 3 Bay Garage |
|------------|------------|-----------|--------------|
|            |            |           |              |

#### **DIMENSION:**

Width: 68'4" Depth: 76'2"

**CEILING:** First floor: 10' **ROOF:** Primary: 14:12 AREA: Main Level: 1855 sf Upper Level: 715 sf Total: 2570