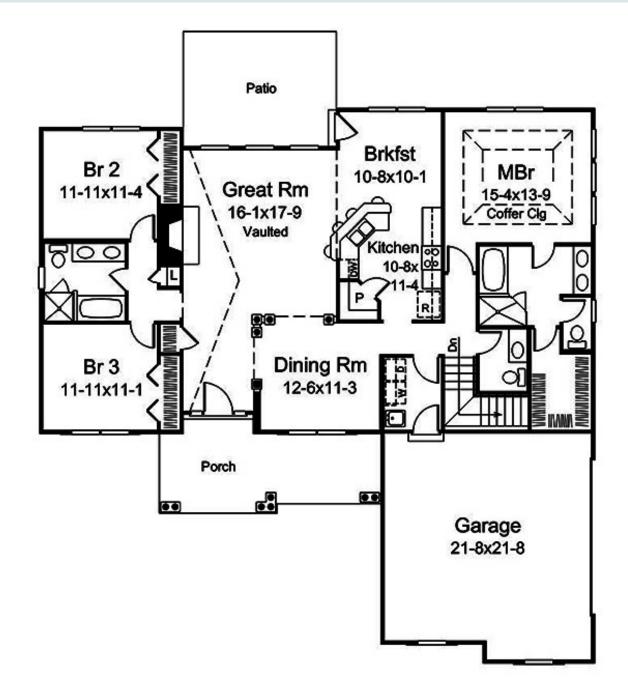

try, an art niche and spacious closet in the foyer, and an optional bonus room. The master bedroom boasts of two closets and a large bath.

**3 Bedrooms** 

2 Baths



THE BOBBY D

www.dongardner.com

Plan: W 1084



# **DIMENSIONS:**

Total Sq Ft: 1830 Width: 54'4" Depth: 61'4"

THE BOBBY D

www.dongardner.com





Welcome home to this beautiful open farmhouse plan. The relaxing front porch is inviting. Entering the home, you are welcomed with a wide foyer that leads to the vaulted great room that is perfect for entertaining. The kitchen boasts a large pantry and opens on one side to the breakfast nook and the formal dining on the other. The spacious master suite has a coffer ceiling, a large bathroom, and more than ample closet space.

1863 Sq Ft

**3 Bedrooms** 

2 Baths

2 Car Garage







Columns and a portico frame an inviting front porch where French doors swing open into an expansive Great Room. There, vaulted and beamed ceilings soar. Picture indooroutdoor entertaining, and settling in for warm summer evenings.

## 1890 Sq Ft

3 Bedrooms

2.5 Baths

2 Car Garage

https://houseplans.southernliving.com Plan # SL-1735



The Kimberly



Each day is a dream come true as you enjoy quiet summer evenings over iced tea and conversation on your covered porch. Become the perfect host or hostess of charming dinners in your dining room easily and conveniently accessible to the kitchen and breakfast room. A side grilling porch off the breakfast room provides ample space for entertaining as well. After dining, adjourn to the great room for coffee in front of the gas fireplace.