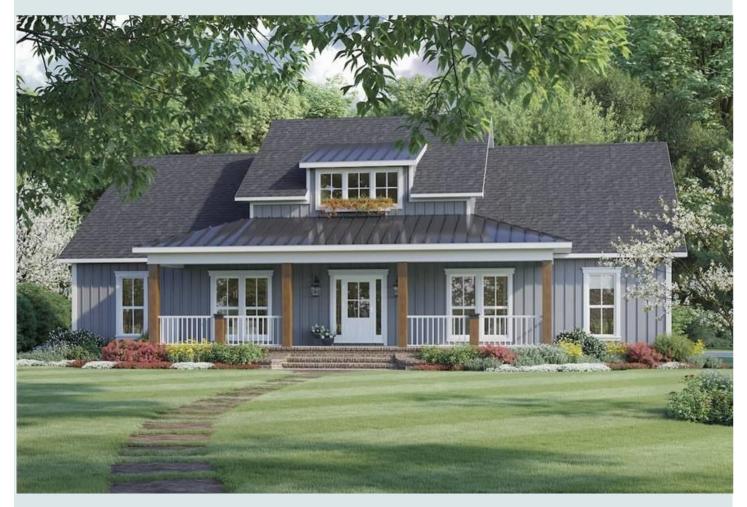

# **DIMENSIONS:**

Total Sq Ft: 1830 Width: 54'4" Depth: 61'4"

THE BOBBY D

www.dongardner.com

Welcome home to this beautiful open farmhouse plan. The relaxing front porch is inviting. Entering the home, you are welcomed with a wide foyer that leads to the vaulted great room that is perfect for entertaining. The kitchen boasts a large pantry and opens on one side to the breakfast nook and the formal dining on the other. The spacious master suite has a coffer ceiling, a large bathroom, and more than ample closet space.