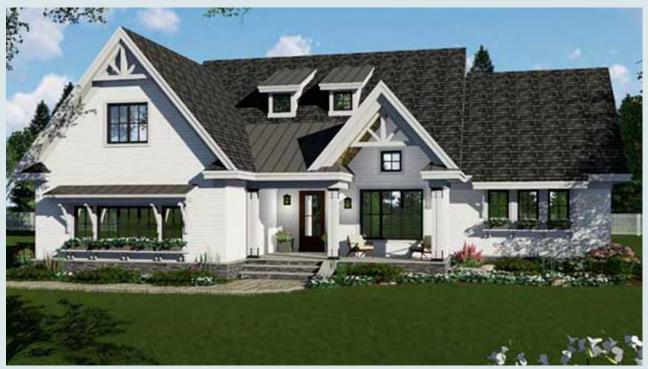

### 2147 Sq Ft

3 Bedrooms

2 Baths

2 Car Garage

Total Sq Ft:: 2147 1st Floor: 2147 Width: 40' Depth: 83'

Roof Pitch: 12:12

### **PLAN DESCRIPTION:**

Be the envy of the neighborhood in this beautiful modern single-story farmhouse. The wide open floor plan with the kitchen, Great Room and dining room all together, have no barrier walls to separate the cook from the rest of the gang. The marvelous kitchen has a double-stacked island that gives you a roomy casual dining spot. The vaulted master suite enjoys peaceful seclusion from secondary bedrooms on the other wing of the home. The clever nook/office/homes school near the hub of the home is a brilliant and creative concept. The secondary bedrooms share a Jack and Jill bathroom. The covered rear porch includes a pop-up window offering seating ad access to the kitchen. Tons of useful cuteness in this home plan!