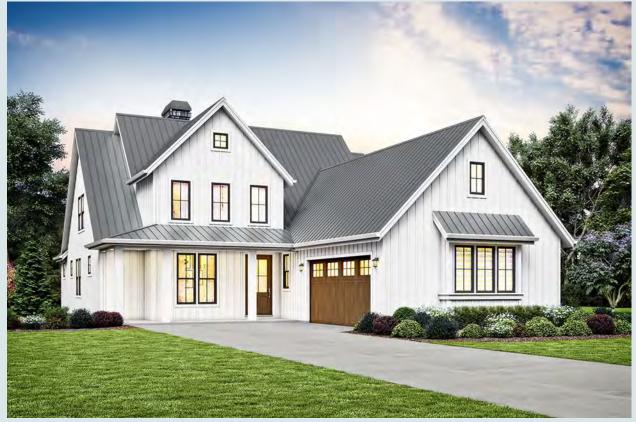

# 2410 Sq Ft

3 Bedrooms

3.5 Baths

**Detached** garage

Step inside this modern farmhouse to find an office to the left of the foyer, while a powder bath and coat closet sits to the right. Straight ahead, the vaulted ceiling defines the great room, and the attached eat-in kitchen extends to a covered porch for outdoor dining and lounging. The master bedroom presents a vaulted ceiling, making the room feel larger, and the bath suite includes a freestanding tub and dual closets. Bedrooms 2 and 3 are located upstairs and share the hall bath. A spacious mud/laundry room includes a built-in bench and utility sink, and a pocket door allows you to hide the space if preferred.