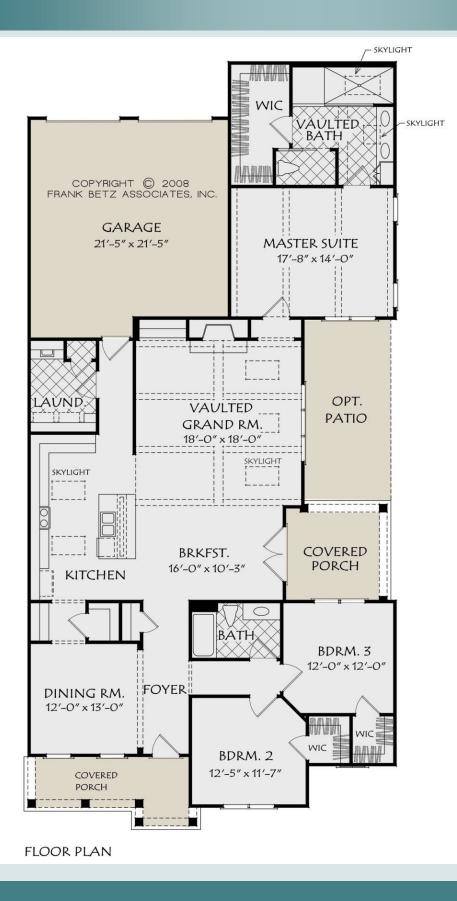

## **Plan Description:**

Welcome home to this delightful farmhouse featuring a detached 2-car garage with a 373 sq. ft. bonus room. A covered front porch is just right for a rocking chair or two! Entertaining is a snap in the roomy kitchen with a dining nook and a serving bar open to the 16x221 family room. The spacious master suite has a sitting area. Storage abounds in his-and-hers closets, while a master bath feels like a private spa. The master suite has a door leading to a screen porch which can also be entered from the family room. Unusual, yet efficient design frees space for two over-sized storage closets while providing direct access from the family room for the two secondary bedroom suites. Each suite features a walk-in closet and shares a Jack-and-Jill bath.

| 1800 Sq Ft | 3 or 4 Bedrooms | 3 Baths | 2 Car Garage |
|------------|-----------------|---------|--------------|
|            |                 |         |              |

The David Plan

The inviting wrap-around porch will be a place of relaxing afternoons or entertaining with friends. Inside there is an open floor plan. The owner's suite in the rear of the house offers privacy and sanctuary.