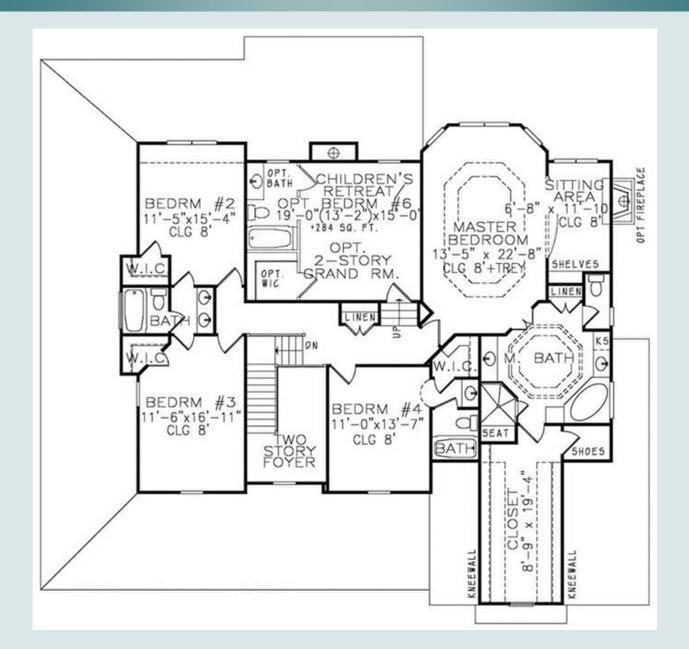

# 3163 SQ FT

4 Bedrooms

3.5 Baths

3 Car Garage

This stately Farmhouse style home with Contemporary characteristics has 3314 square feet of pure Heaven. The magnificent wrap around porch has all the Southern charm you could want. The two story foyer is a wonderful way to great your guests. The home opens up to an open grand room/kitchen/breakfast area. The sun room off of the breakfast area has its own optional fireplace. This could be a cozy office area or library. The grand room leads to a vaulted screened porch to the back of the wrap around open porch. Upstairs is where the living quarter are. The master bedroom is so luxurious you may never want to leave. Three other bedrooms upstairs, each with its own walk-in closet is enough room for even the largest of families.

| 3314 SQ FT | 5 (optional 7) Bedrooms | 4 Baths | 2 Car Garage |
|------------|-------------------------|---------|--------------|
|------------|-------------------------|---------|--------------|

**Main Floor** 

### **DIMENSIONS:**

Total Sq Ft: 3314 Main Floor: 1672 Upper Floor: 1642 Width: 64'4" **CEILING HEIGHT:** 10' and 9'

This amazing modern farmhouse is the ultimate in luxurious living. The inviting front porch welcomes you and is the first glimpse of the amazing details that await you. The foyer leads into the vaulted Great Room that has an unobstructed view of the kitchen that is perfect for those family gatherings. With a walk-in pantry, you always have enough space for your kitchen needs. The BreAnna also has a formal dining area for those times when elegance is the order of the evening. The spacious and grand master suite has a luxurious master bath with a walk-in closet that is the size of most secondary bedrooms. The huge laundry room has a separate mud room and has plenty of space for your work there. On the other side of the house are two bedrooms and an office. The two bedrooms share a Jack and Jill bathroom and have walk-in closets. The office could also be another bedroom. So many amenities!