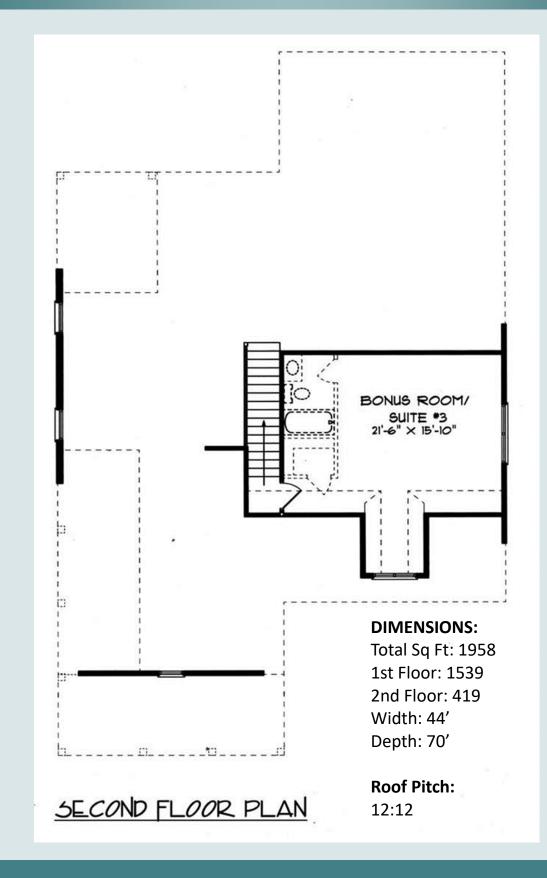

1958 SQ FT

3 Bedrooms

3 Baths

2 Car Garage

www.theplancollection.com Plan # 120-1047

Che Daniel

This fantastic open floor plan unites all of the family living areas in one unrestricted space. A fireplace serves as a focal point in the family room, and a deck outside the breakfast nook creates a pleasant space for outdoor living. The beamed ceiling of the master suite suggests cozy relaxation. There are two secondary bedrooms upstairs and a bonus room that may be used as an additional bedroom, a study, or a recreation room.