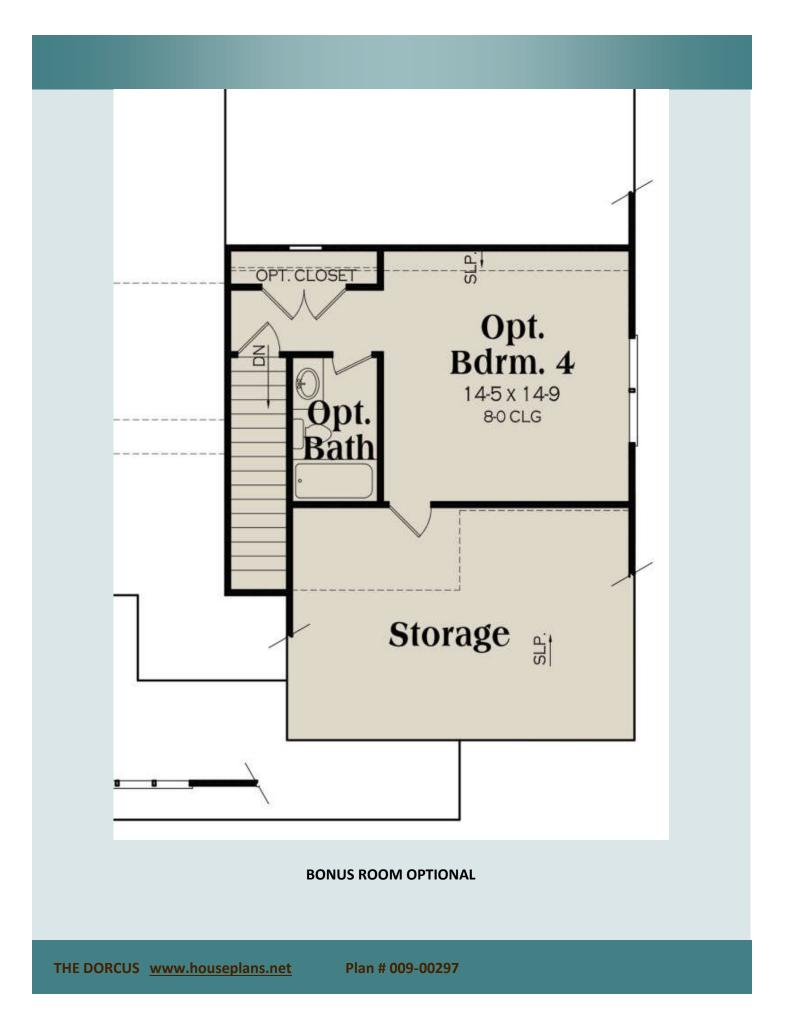

2046 Sq Ft

**3** Bedrooms

2.5 Baths

2 Car Garage

www.dfdhouseplans.com Plan # 7438

Total Sq Ft:: 2046 Width: 59' Depth: 65'

The Cuthbert Plan

The inviting wraparound porch immediately tells you that you are home. The main entry is directly off the porch and takes you into the open floor plan. The kitchen has unimpeded views across the vaulted great room with corner fireplace and to the covered back porch beyond. The main floor master has back porch access through sliding doors. And the upstairs masters has its own private balcony. Upstairs, a loft area overlooks the vaulted great room below.