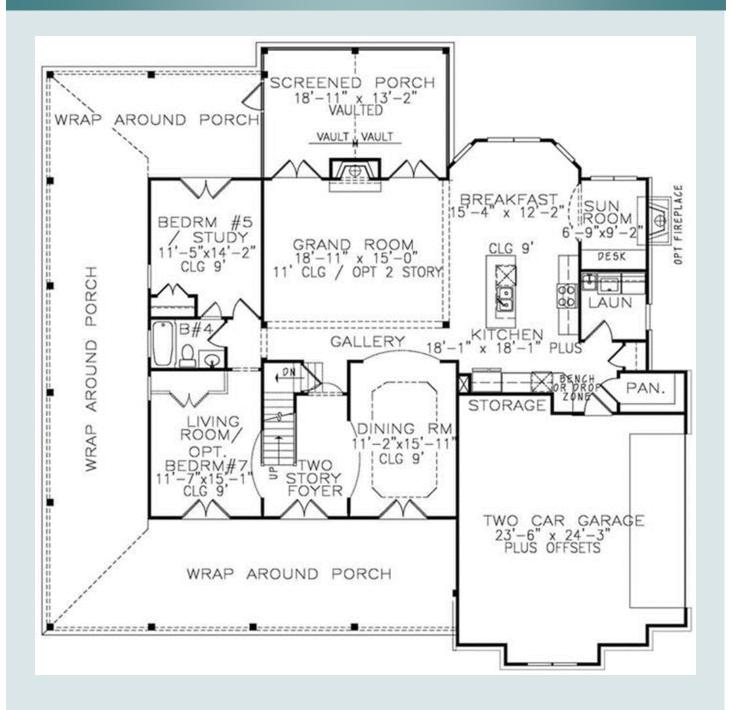

# 3163 SQ FT

4 Bedrooms

3.5 Baths

3 Car Garage

This stately Farmhouse style home with Contemporary characteristics has 3314 square feet of pure Heaven. The magnificent wrap around porch has all the Southern charm you could want. The two story foyer is a wonderful way to great your guests. The home opens up to an open grand room/kitchen/breakfast area. The sun room off of the breakfast area has its own optional fireplace. This could be a cozy office area or library. The grand room leads to a vaulted screened porch to the back of the wrap around open porch. Upstairs is where the living quarter are. The master bedroom is so luxurious you may never want to leave. Three other bedrooms upstairs, each with its own walk-in closet is enough room for even the largest of families.

| 3314 SQ FT | 5 (optional 7) Bedrooms | 4 Baths | 2 Car Garage |
|------------|-------------------------|---------|--------------|
|------------|-------------------------|---------|--------------|

**Main Floor** 

### **DIMENSIONS:**

Total Sq Ft: 3314 Main Floor: 1672 Upper Floor: 1642 Width: 64'4" **CEILING HEIGHT:** 10' and 9'

This amazing modern farmhouse is the ultimate in luxurious living. The inviting front porch welcomes you and is the first glimpse of the amazing details that await you. The foyer leads into the vaulted Great Room that has an unobstructed view of the kitchen that is perfect for those family gatherings. With a walk-in pantry, you always have enough space for your kitchen needs. The BreAnna also has a formal dining area for those times when elegance is the order of the evening. The spacious and grand master suite has a luxurious master bath with a walk-in closet that is the size of most secondary bedrooms. The huge laundry room has a separate mud room and has plenty of space for your work there. On the other side of the house are two bedrooms and an office. The two bedrooms share a Jack and Jill bathroom and have walk-in closets. The office could also be another bedroom. So many amenities!