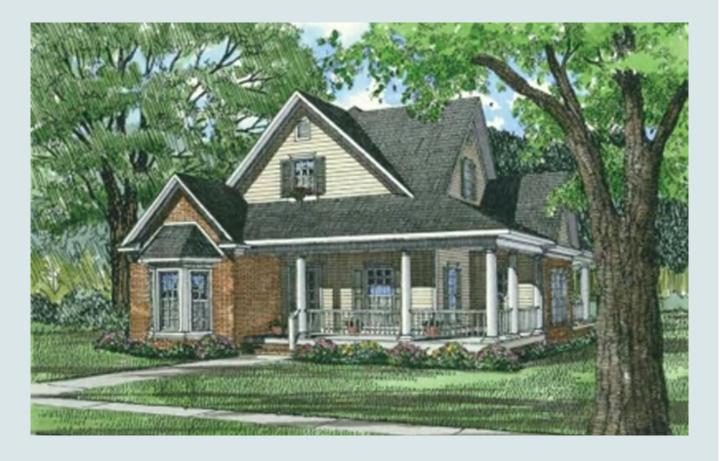

use plan. The relaxing front porch is inviting. Entering the home, you are welcomed with a wide foyer that leads to the vaulted great room that is perfect for entertaining. The kitchen boasts a large pantry and opens on one side to the breakfast nook and the formal dining on the other. The spacious master suite has a coffer ceiling, a large bathroom, and more than ample closet space.

1863 Sq Ft

**3 Bedrooms** 

2 Baths

2 Car Garage







Columns and a portico frame an inviting front porch where French doors swing open into an expansive Great Room. There, vaulted and beamed ceilings soar. Picture indooroutdoor entertaining, and settling in for warm summer evenings.

## 1890 Sq Ft

3 Bedrooms

2.5 Baths

2 Car Garage

https://houseplans.southernliving.com Plan # SL-1735



The Kimberly



Each day is a dream come true as you enjoy quiet summer evenings over iced tea and conversation on your covered porch. Become the perfect host or hostess of charming dinners in your dining room easily and conveniently accessible to the kitchen and breakfast room. A side grilling porch off the breakfast room provides ample space for entertaining as well. After dining, adjourn to the great room for coffee in front of the gas fireplace. Then retreat to a wonderful master suite complete with master bath including a whirlpool tub and double vanity.

1927 SQ FT **3** Bedrooms 2 Baths

2 Bay Garage



#### **DIMENSIONS:**

Width: 39' Depth: 82' Ridge Height: 26'

### **CEILING:**

Main: 10' Upper: 9'

#### **Roof:**

Pitch: 12:12



The Alma



This modern home plan features a simple and open f