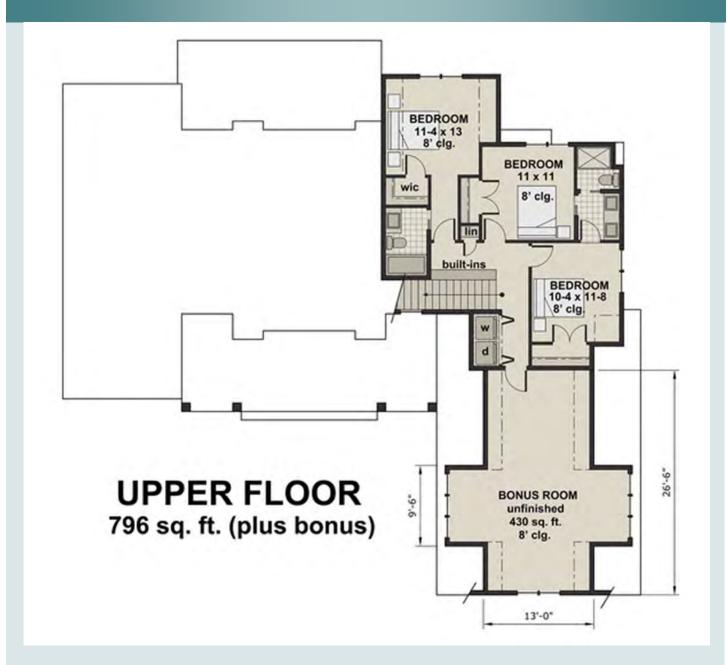

#### AREA:

First Floor: 1732 sq ft Second Floor: 796 sq ft Garage: 764 sq ft Bonus: 430 sq ft

## **EXTERIOR WALL FRAMING:**

Exterior Wall Finish: Siding Framing: 2x6

Primary Pitch: 14:12 Roof type: Metal Roof Framing: Truss

www.houseplans.com

Plan #51-1130

This 4 bedroom, 3 bathroom Farmhouse features an open floor plan with lots of space for entertaining. The huge master bedroom is complete with a large bathroom and ample closet space. Two large bedrooms and a flex space occupy the upstairs. This beautiful farmhouse has a welcoming large front porch and a beautiful covered back porch.