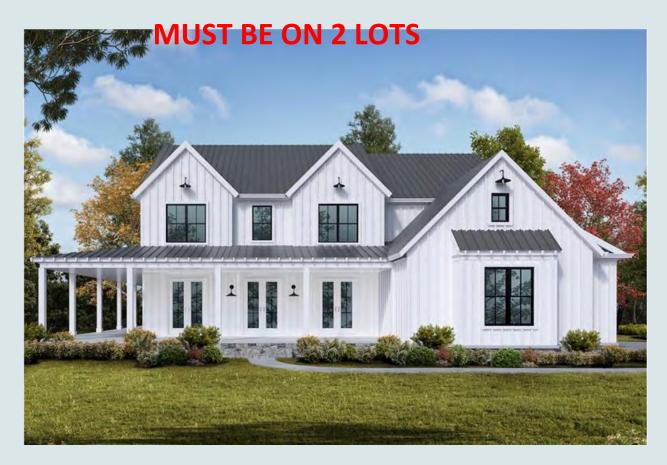

3475 Sq Ft

4 Bedrooms

3.5 Baths

**3** Garages

#### **DIMENSIONS:**

Sq Ft: 3475 Main Floor: 2925 Upper Floor: 550 Bonus Room: 815 Stories: 2 Garage stalls: 3 Porches: 487

#### **CEILING:**

Ceiling height (main): 10' Ceiling height (upper): 9'

#### ROOF:

Roof pitch (primary): 12:12

**AREA:** Width: 67'3" Depth: 89'9" Height: 34'4"