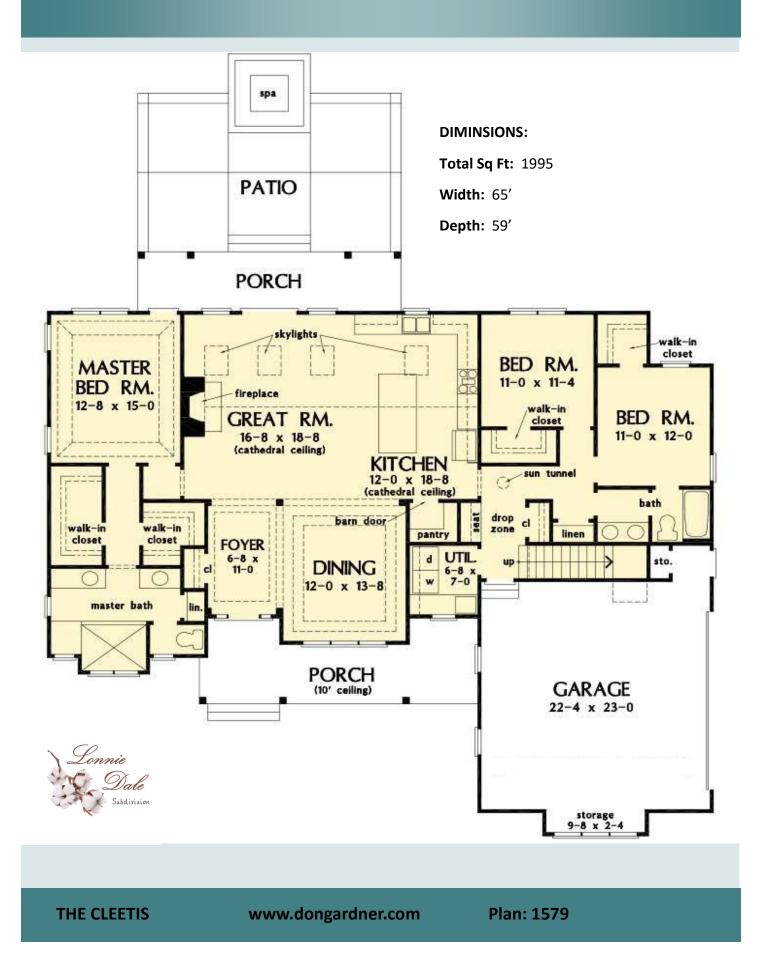

| 1992 Sq Ft | 4 Bedrooms | 2 Baths | 2 Car Garage |
|------------|------------|---------|--------------|
|            |            |         |              |

Defining modern farmhouse charm, the Cleetis features a welcoming front porch. The master suite is prominent with a large bedroom, two walk-in closets, and a luxury bathroom with dual vanities and a walk-in shower. Functional spaces include a pantry, drop zone, and a sizable utility room. An <u>optional bonus</u> room and bathroom are upstairs to allow expansion.