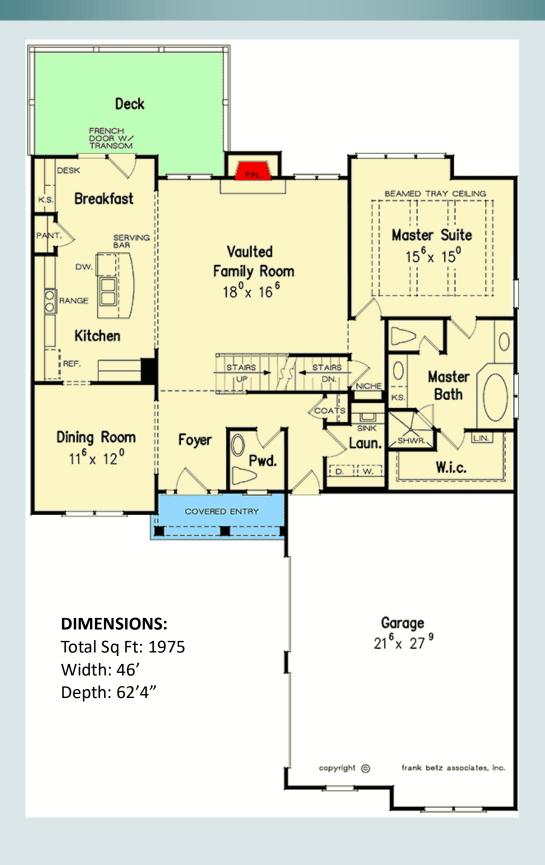

1958 SQ FT

3 Bedrooms

3 Baths

2 Car Garage

www.theplancollection.com Plan # 120-1047

Che Daniel

This fantastic open floor plan unites all of the family living areas in one unrestricted space. A fireplace serves as a focal point in the family room, and a deck outside the breakfast nook creates a pleasant space for outdoor living. The beamed ceiling of the master suite suggests cozy relaxation. There are two secondary bedrooms upstairs and a bonus room that may be used as an additional bedroom, a study, or a recreation room.