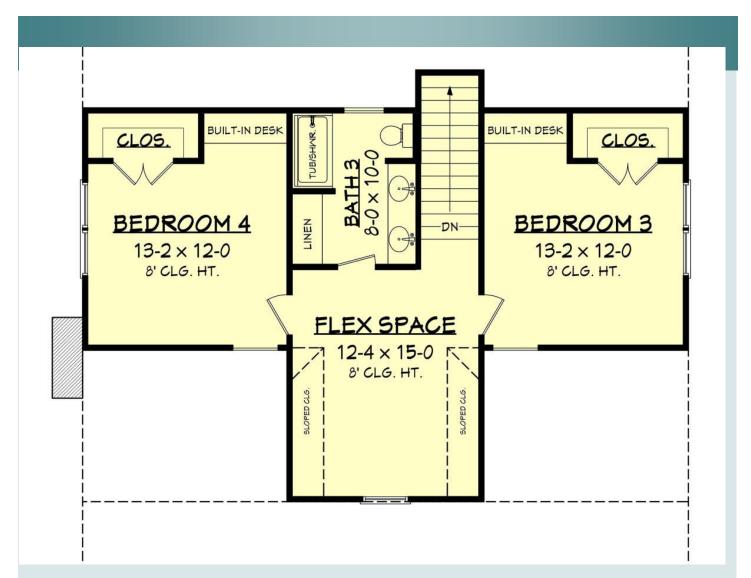

## **Plan Description:**

Welcome home to this delightful farmhouse featuring a detached 2-car garage with a 373 sq. ft. bonus room. A covered front porch is just right for a rocking chair or two! Entertaining is a snap in the roomy kitchen with a dining nook and a serving bar open to the 16x221 family room. The spacious master suite has a sitting area. Storage abounds in his-and-hers closets, while a master bath feels like a private spa. The master suite has a door leading to a screen porch which can also be entered from the family room. Unusual, yet efficient design frees space for two over-sized storage closets while providing direct access from the family room for the two secondary bedroom suites. Each suite features a walk-in closet and shares a Jack-and-Jill bath.