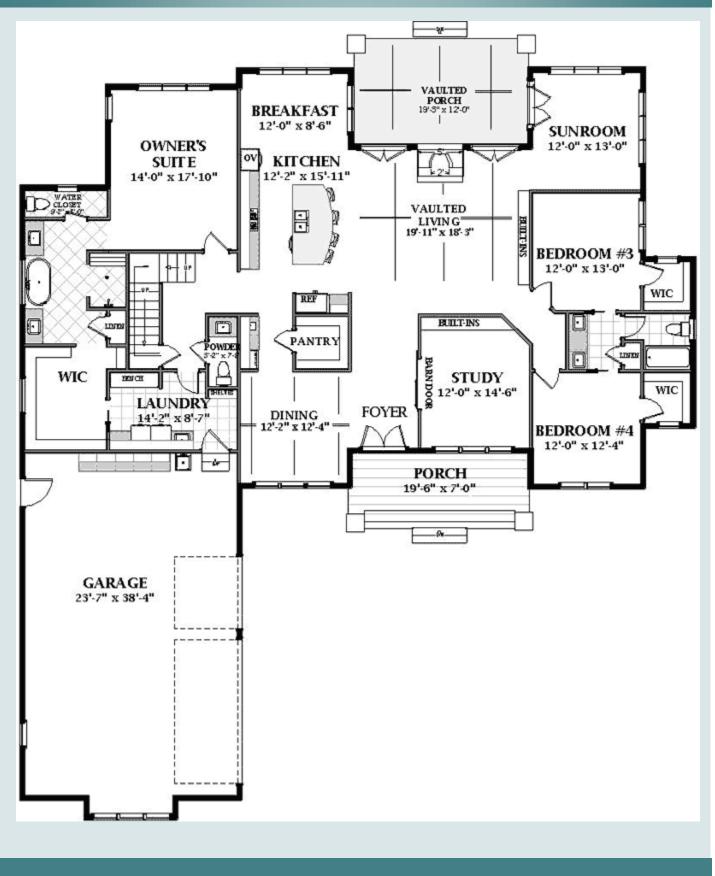

## **SQUARE FEET:**

First Floor: 1955 Second Floor: 796 Total Sq Ft: 2751

The Ruby

This beautiful modern farmhouse offers space and glamor galore! The open floor plan allows for amazing entertaining opportunities with a large kitchen island with seating, a breakfast area, a formal dining room, wet bar, and a large pantry. The bedrooms are large and great for each person's own private sanctuary. The large laundry rooms gives one enough space to work unencumbered. Walk into luxury when you enter the living area with the beautiful vaulted ceiling.