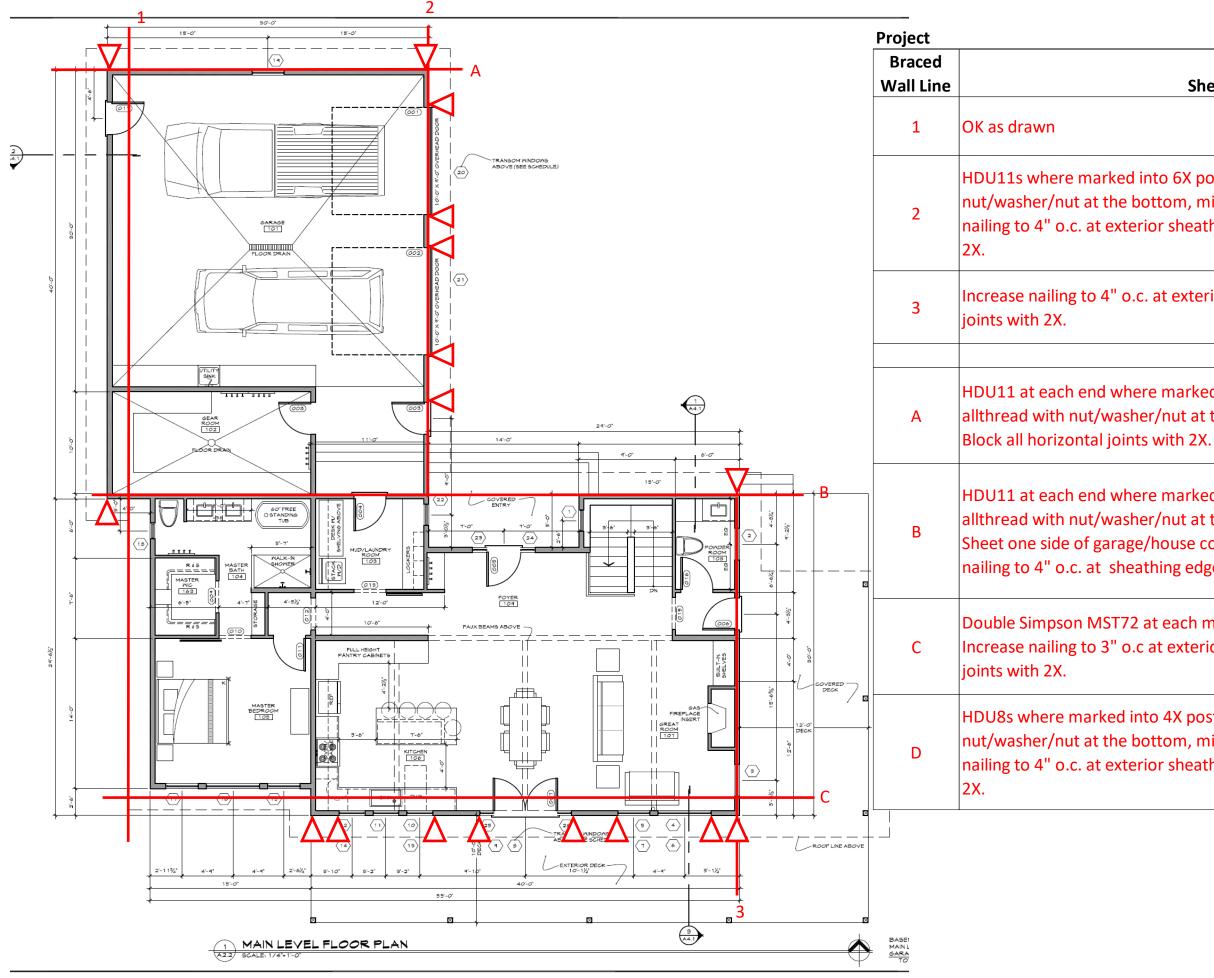

## **Shearwall Notes**

HDU11s where marked into 6X posts, attached to a 1" allthread with nut/washer/nut at the bottom, minimum 18 inch embedment. Increase nailing to 4" o.c. at exterior sheathing edges. Block all horizontal joints with

Increase nailing to 4" o.c. at exterior sheathing edges. Block all horizontal

HDU11 at each end where marked into 6X solid corner, attached to a 1" allthread with nut/washer/nut at the bottom, minimum 18 inch embedment. Block all horizontal joints with 2X.

HDU11 at each end where marked into 6X solid corner, attached to a 1" allthread with nut/washer/nut at the bottom, minimum 18 inch embedment. Sheet one side of garage/house common wall w/ 7/16" OSB and increase nailing to 4" o.c. at sheathing edges. Block all horizontal joints with 2X.

Double Simpson MST72 at each marked location (16 total) between floors. Increase nailing to 3" o.c at exterior sheathing joints. Block all horizontal

HDU8s where marked into 4X posts, attached to a 7/8" allthread with nut/washer/nut at the bottom, minimum 18 inch embedment. Increase nailing to 4" o.c. at exterior sheathing edges. Block all horizontal joints with