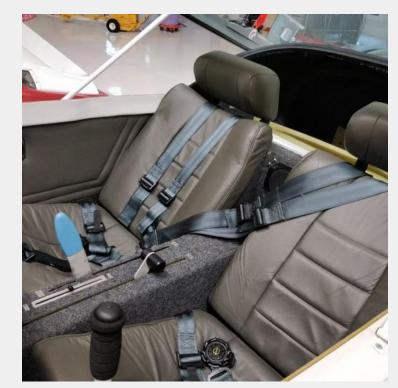

## ONE OF THE LAST PRODUCTION XIMANGOS OFF THE LINE .. VERY LOW TIME.

PRICE \$165,000

Location: Spruce Creek Airport (7FL6) Daytona Beach, FL

| SPECIFICATIONS AND EQUIPMENT: |                                                                                                                                                                                                                                                                                                                           |
|-------------------------------|---------------------------------------------------------------------------------------------------------------------------------------------------------------------------------------------------------------------------------------------------------------------------------------------------------------------------|
| REGISTRATION                  | N739Z                                                                                                                                                                                                                                                                                                                     |
| SERIALNUMBER                  | 200.173                                                                                                                                                                                                                                                                                                                   |
| TT AIRFRAME                   | ~100 hr                                                                                                                                                                                                                                                                                                                   |
| TT ENGINE/PROP                | ~90 hr                                                                                                                                                                                                                                                                                                                    |
| EXTERIOR                      | POLAR WHITE PPG Urethane                                                                                                                                                                                                                                                                                                  |
| INTERIOR                      | -CHARCOAL FULL LEATHER INTERIOR  w/Folding Headrests -SCHROTH 5-Point Harnesses                                                                                                                                                                                                                                           |
| Installed<br>Avionics         | -GARMIN SL-40 VHF Comm Radio w/ -Two-Place Intercom -GARMIN GTX-327 Transponder -DYNON D10A EFIS / AHRS -TailBeacon ADS-B -ILEC SC-7 Variometer w/ -Total Energy System and TE Probe                                                                                                                                      |
| Installed                     | -High Performance Winglets                                                                                                                                                                                                                                                                                                |
| Options                       | -Whelen LED Strobes and Nav Lights -Instrument Panel Lights -Pilot/Co-Pilot Toe-brakes -Full Leather Interior -Schroth 5-Point Harnesses -Premium Stick Grips w/PTT switches -Cockpit Auxiliary Power Outlets -External Charging Plug -Dual Hobbs Meters (Power and Soaring) -Full Exterior USAF Academy Markings (vinyl) |