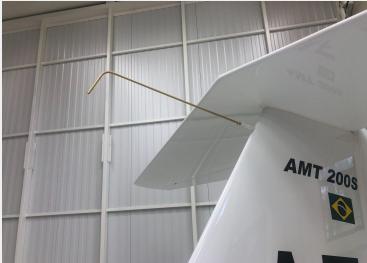

## ONE OF THE LAST PRODUCTION XIMANGOS OFF THE LINE .. VERY LOW TIME.

PRICE \$165,000

Location: Spruce Creek Airport (7FL6) Daytona Beach, FL

| SPECIFICATIONS AND EQUIPMENT: |                                                                                                                                                                                                                                                                                                                           |
|-------------------------------|---------------------------------------------------------------------------------------------------------------------------------------------------------------------------------------------------------------------------------------------------------------------------------------------------------------------------|
| REGISTRATION                  | N739Z                                                                                                                                                                                                                                                                                                                     |
| SERIALNUMBER                  | 200.173                                                                                                                                                                                                                                                                                                                   |
| TT AIRFRAME                   | ~100 hr                                                                                                                                                                                                                                                                                                                   |
| TT ENGINE/PROP                | ~90 hr                                                                                                                                                                                                                                                                                                                    |
| EXTERIOR                      | POLAR WHITE PPG Urethane                                                                                                                                                                                                                                                                                                  |
| INTERIOR                      | -CHARCOAL FULL LEATHER INTERIOR  w/Folding Headrests -SCHROTH 5-Point Harnesses                                                                                                                                                                                                                                           |
| Installed<br>Avionics         | -GARMIN SL-40 VHF Comm Radio w/ -Two-Place Intercom -GARMIN GTX-327 Transponder -DYNON D10A EFIS / AHRS -TailBeacon ADS-B -ILEC SC-7 Variometer w/ -Total Energy System and TE Probe                                                                                                                                      |
| Installed                     | -High Performance Winglets                                                                                                                                                                                                                                                                                                |
| Options                       | -Whelen LED Strobes and Nav Lights -Instrument Panel Lights -Pilot/Co-Pilot Toe-brakes -Full Leather Interior -Schroth 5-Point Harnesses -Premium Stick Grips w/PTT switches -Cockpit Auxiliary Power Outlets -External Charging Plug -Dual Hobbs Meters (Power and Soaring) -Full Exterior USAF Academy Markings (vinyl) |