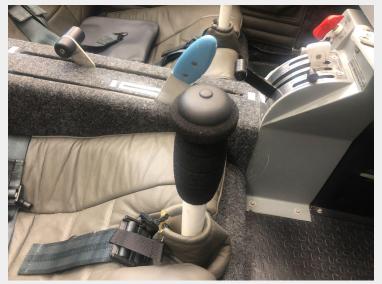

## ONE OF THE LAST PRODUCTION XIMANGOS OFF THE LINE .. VERY LOW TIME.

PRICE \$165,000

Location: Spruce Creek Airport (7FL6) Daytona Beach, FL

| SPECIFICATIONS AND EQUIPMENT: |                                                                                                                                                                                                                                                                                                                           |
|-------------------------------|---------------------------------------------------------------------------------------------------------------------------------------------------------------------------------------------------------------------------------------------------------------------------------------------------------------------------|
| REGISTRATION                  | N739Z                                                                                                                                                                                                                                                                                                                     |
| SERIALNUMBER                  | 200.173                                                                                                                                                                                                                                                                                                                   |
| TT AIRFRAME                   | ~100 hr                                                                                                                                                                                                                                                                                                                   |
| TT ENGINE/PROP                | ~90 hr                                                                                                                                                                                                                                                                                                                    |
| EXTERIOR                      | POLAR WHITE PPG Urethane                                                                                                                                                                                                                                                                                                  |
| INTERIOR                      | -CHARCOAL FULL LEATHER INTERIOR  w/Folding Headrests -SCHROTH 5-Point Harnesses                                                                                                                                                                                                                                           |
| Installed<br>Avionics         | -GARMIN SL-40 VHF Comm Radio w/ -Two-Place Intercom -GARMIN GTX-327 Transponder -DYNON D10A EFIS / AHRS -TailBeacon ADS-B -ILEC SC-7 Variometer w/ -Total Energy System and TE Probe                                                                                                                                      |
| Installed                     | -High Performance Winglets                                                                                                                                                                                                                                                                                                |
| Options                       | -Whelen LED Strobes and Nav Lights -Instrument Panel Lights -Pilot/Co-Pilot Toe-brakes -Full Leather Interior -Schroth 5-Point Harnesses -Premium Stick Grips w/PTT switches -Cockpit Auxiliary Power Outlets -External Charging Plug -Dual Hobbs Meters (Power and Soaring) -Full Exterior USAF Academy Markings (vinyl) |