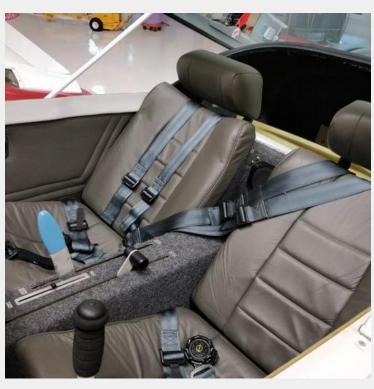

## ONE OF THE LAST PRODUCTION XIMANGOS OFF THE LINE .. VERY LOW TIME.

PRICE \$165,000

Location: Spruce Creek Airport (7FL6) Daytona Beach, FL

| SPECIFICATIONS AND EQUIPMENT: |                                                                                                                                                                                                                                                                                                                           |
|-------------------------------|---------------------------------------------------------------------------------------------------------------------------------------------------------------------------------------------------------------------------------------------------------------------------------------------------------------------------|
| REGISTRATION                  | N739Z                                                                                                                                                                                                                                                                                                                     |
| SERIALNUMBER                  | 200.173                                                                                                                                                                                                                                                                                                                   |
| TT AIRFRAME                   | ~100 hr                                                                                                                                                                                                                                                                                                                   |
| TT ENGINE/PROP                | ~90 hr                                                                                                                                                                                                                                                                                                                    |
| EXTERIOR                      | POLAR WHITE PPG Urethane                                                                                                                                                                                                                                                                                                  |
| INTERIOR                      | -CHARCOAL FULL LEATHER INTERIOR  w/Folding Headrests -SCHROTH 5-Point Harnesses                                                                                                                                                                                                                                           |
| Installed<br>Avionics         | -GARMIN SL-40 VHF Comm Radio w/ -Two-Place Intercom -GARMIN GTX-327 Transponder -DYNON D10A EFIS / AHRS -TailBeacon ADS-B -ILEC SC-7 Variometer w/ -Total Energy System and TE Probe                                                                                                                                      |
| Installed                     | -High Performance Winglets                                                                                                                                                                                                                                                                                                |
| Options                       | -Whelen LED Strobes and Nav Lights -Instrument Panel Lights -Pilot/Co-Pilot Toe-brakes -Full Leather Interior -Schroth 5-Point Harnesses -Premium Stick Grips w/PTT switches -Cockpit Auxiliary Power Outlets -External Charging Plug -Dual Hobbs Meters (Power and Soaring) -Full Exterior USAF Academy Markings (vinyl) |