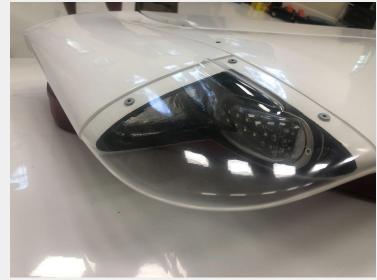

## ONE OF THE LAST PRODUCTION XIMANGOS OFF THE LINE .. VERY LOW TIME.

PRICE \$165,000

Location: Spruce Creek Airport (7FL6) Daytona Beach, FL

| SPECIFICATIONS AND EQUIPMENT: |                                                                                                                                                                                                                                                                                                                           |
|-------------------------------|---------------------------------------------------------------------------------------------------------------------------------------------------------------------------------------------------------------------------------------------------------------------------------------------------------------------------|
| REGISTRATION                  | N739Z                                                                                                                                                                                                                                                                                                                     |
| SERIALNUMBER                  | 200.173                                                                                                                                                                                                                                                                                                                   |
| TT AIRFRAME                   | ~100 hr                                                                                                                                                                                                                                                                                                                   |
| TT ENGINE/PROP                | ~90 hr                                                                                                                                                                                                                                                                                                                    |
| EXTERIOR                      | POLAR WHITE PPG Urethane                                                                                                                                                                                                                                                                                                  |
| INTERIOR                      | -CHARCOAL FULL LEATHER INTERIOR  w/Folding Headrests -SCHROTH 5-Point Harnesses                                                                                                                                                                                                                                           |
| Installed<br>Avionics         | -GARMIN SL-40 VHF Comm Radio w/ -Two-Place Intercom -GARMIN GTX-327 Transponder -DYNON D10A EFIS / AHRS -TailBeacon ADS-B -ILEC SC-7 Variometer w/ -Total Energy System and TE Probe                                                                                                                                      |
| Installed                     | -High Performance Winglets                                                                                                                                                                                                                                                                                                |
| Options                       | -Whelen LED Strobes and Nav Lights -Instrument Panel Lights -Pilot/Co-Pilot Toe-brakes -Full Leather Interior -Schroth 5-Point Harnesses -Premium Stick Grips w/PTT switches -Cockpit Auxiliary Power Outlets -External Charging Plug -Dual Hobbs Meters (Power and Soaring) -Full Exterior USAF Academy Markings (vinyl) |