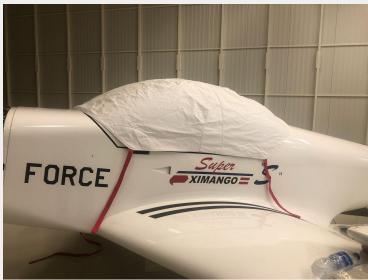

## ONE OF THE LAST PRODUCTION XIMANGOS OFF THE LINE .. VERY LOW TIME.

PRICE \$165,000

Location: Spruce Creek Airport (7FL6) Daytona Beach, FL

| SPECIFICATIONS AND EQUIPMENT: |                                                                                                                                                                                                                                                                                                                           |
|-------------------------------|---------------------------------------------------------------------------------------------------------------------------------------------------------------------------------------------------------------------------------------------------------------------------------------------------------------------------|
| REGISTRATION                  | N739Z                                                                                                                                                                                                                                                                                                                     |
| SERIALNUMBER                  | 200.173                                                                                                                                                                                                                                                                                                                   |
| TT AIRFRAME                   | ~100 hr                                                                                                                                                                                                                                                                                                                   |
| TT ENGINE/PROP                | ~90 hr                                                                                                                                                                                                                                                                                                                    |
| EXTERIOR                      | POLAR WHITE PPG Urethane                                                                                                                                                                                                                                                                                                  |
| INTERIOR                      | -CHARCOAL FULL LEATHER INTERIOR  w/Folding Headrests -SCHROTH 5-Point Harnesses                                                                                                                                                                                                                                           |
| Installed<br>Avionics         | -GARMIN SL-40 VHF Comm Radio w/ -Two-Place Intercom -GARMIN GTX-327 Transponder -DYNON D10A EFIS / AHRS -TailBeacon ADS-B -ILEC SC-7 Variometer w/ -Total Energy System and TE Probe                                                                                                                                      |
| Installed                     | -High Performance Winglets                                                                                                                                                                                                                                                                                                |
| Options                       | -Whelen LED Strobes and Nav Lights -Instrument Panel Lights -Pilot/Co-Pilot Toe-brakes -Full Leather Interior -Schroth 5-Point Harnesses -Premium Stick Grips w/PTT switches -Cockpit Auxiliary Power Outlets -External Charging Plug -Dual Hobbs Meters (Power and Soaring) -Full Exterior USAF Academy Markings (vinyl) |