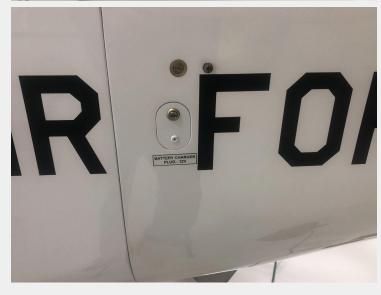

## ONE OF THE LAST PRODUCTION XIMANGOS OFF THE LINE .. VERY LOW TIME.

PRICE \$165,000

Location: Spruce Creek Airport (7FL6) Daytona Beach, FL

| SPECIFICATIONS AND EQUIPMENT: |                                                                                                                                                                                                                                                                                                                           |
|-------------------------------|---------------------------------------------------------------------------------------------------------------------------------------------------------------------------------------------------------------------------------------------------------------------------------------------------------------------------|
| REGISTRATION                  | N739Z                                                                                                                                                                                                                                                                                                                     |
| SERIALNUMBER                  | 200.173                                                                                                                                                                                                                                                                                                                   |
| TT AIRFRAME                   | ~100 hr                                                                                                                                                                                                                                                                                                                   |
| TT ENGINE/PROP                | ~90 hr                                                                                                                                                                                                                                                                                                                    |
| EXTERIOR                      | POLAR WHITE PPG Urethane                                                                                                                                                                                                                                                                                                  |
| INTERIOR                      | -CHARCOAL FULL LEATHER INTERIOR  w/Folding Headrests -SCHROTH 5-Point Harnesses                                                                                                                                                                                                                                           |
| Installed<br>Avionics         | -GARMIN SL-40 VHF Comm Radio w/ -Two-Place Intercom -GARMIN GTX-327 Transponder -DYNON D10A EFIS / AHRS -TailBeacon ADS-B -ILEC SC-7 Variometer w/ -Total Energy System and TE Probe                                                                                                                                      |
| Installed                     | -High Performance Winglets                                                                                                                                                                                                                                                                                                |
| Options                       | -Whelen LED Strobes and Nav Lights -Instrument Panel Lights -Pilot/Co-Pilot Toe-brakes -Full Leather Interior -Schroth 5-Point Harnesses -Premium Stick Grips w/PTT switches -Cockpit Auxiliary Power Outlets -External Charging Plug -Dual Hobbs Meters (Power and Soaring) -Full Exterior USAF Academy Markings (vinyl) |