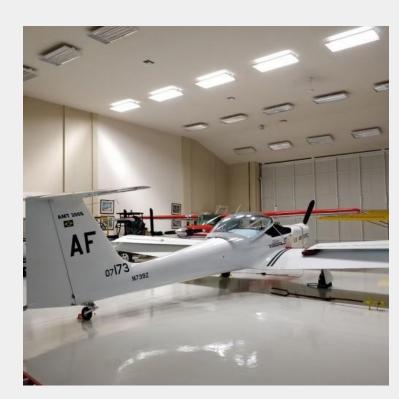

## **UNIQUE OPPORTUNITY!!**

## AS-NEW ONE-OWNER 2007 SUPER XIMANGO "S" MODEL

(100hp 4-stroke Rotax 912 S2, Hoffmann 3-position feathering prop)

## ONE OF THE LAST PRODUCTION XIMANGOS OFF THE LINE .. VERY LOW TIME.

PRICE \$165,000

Location: Spruce Creek Airport (7FL6) Daytona Beach, FL

| SPECIFICATIONS AND EQUIPMENT: |                                                                                                                                                                                                                                                                                                                           |
|-------------------------------|---------------------------------------------------------------------------------------------------------------------------------------------------------------------------------------------------------------------------------------------------------------------------------------------------------------------------|
| REGISTRATION                  | N739Z                                                                                                                                                                                                                                                                                                                     |
| SERIALNUMBER                  | 200.173                                                                                                                                                                                                                                                                                                                   |
| TT AIRFRAME                   | ~100 hr                                                                                                                                                                                                                                                                                                                   |
| TT ENGINE/PROP                | ~90 hr                                                                                                                                                                                                                                                                                                                    |
| EXTERIOR                      | POLAR WHITE PPG Urethane                                                                                                                                                                                                                                                                                                  |
| INTERIOR                      | -CHARCOAL FULL LEATHER INTERIOR  w/Folding Headrests -SCHROTH 5-Point Harnesses                                                                                                                                                                                                                                           |
| Installed<br>Avionics         | -GARMIN SL-40 VHF Comm Radio w/ -Two-Place Intercom -GARMIN GTX-327 Transponder -DYNON D10A EFIS / AHRS -TailBeacon ADS-B -ILEC SC-7 Variometer w/ -Total Energy System and TE Probe                                                                                                                                      |
| Installed                     | -High Performance Winglets                                                                                                                                                                                                                                                                                                |
| Options                       | -Whelen LED Strobes and Nav Lights -Instrument Panel Lights -Pilot/Co-Pilot Toe-brakes -Full Leather Interior -Schroth 5-Point Harnesses -Premium Stick Grips w/PTT switches -Cockpit Auxiliary Power Outlets -External Charging Plug -Dual Hobbs Meters (Power and Soaring) -Full Exterior USAF Academy Markings (vinyl) |