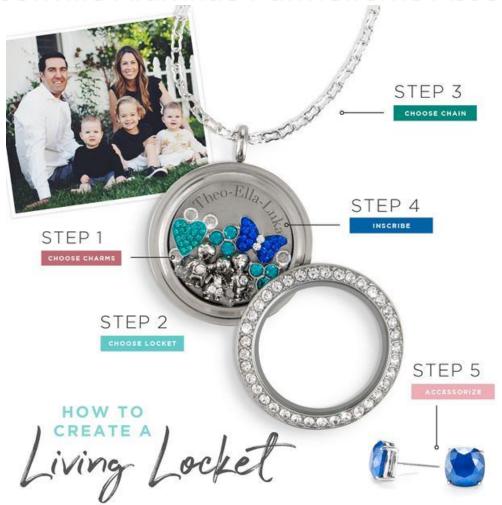

## TO SHOP:

- 1. Visit: <a href="https://michelekehnert.origamiowl.com/shop/party/570808">https://michelekehnert.origamiowl.com/shop/party/570808</a>
- 2. Make your jewelry selections and add to your shopping cart.
- 3. Jewelry will ship directly to you.
- 4. The fundraiser ends on 11/22/20