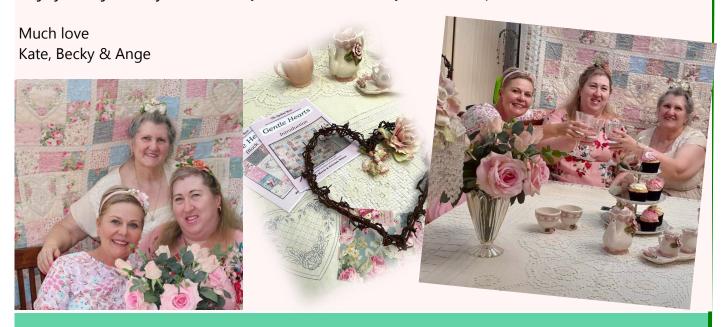

## Gentle Hearts Block of the Month is finally here!

High tea celebrations were held The Quilted Rose earlier this week, as we marked the completion and first posting of our Gentle Hearts Block of the Month. Gentle Hearts features twelve individual embroidered hearts, each with unique rose designs. A soft collection of exquisite rose and tone-on-tone fabrics surround the embroidered blocks. This is followed by cream sashing's to allow the embroidered blocks to blossom individually. Finally Gentle hearts is framed with either a pink or blue delicate border of bows and lace.

We would like to thank all the ladies who are participating in our BOM and supporting our small family business. We have valued your patience and hope enjoy this journey with us. If you haven't received your invoice, please contact us.