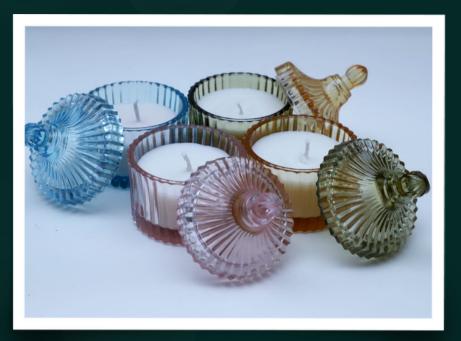

### Our Products

Cocount Shell Candles

Seed Pens & Notebook

Fragrant Soya Wax

Premium Fragrant Candle Jars

#### Consists:

Fragrant Soy Wax
Candle jar
Besan Laddoo 200gm
Tea Cake 150gm
Plantable Notepad 1
Plantable Seed Pen 1