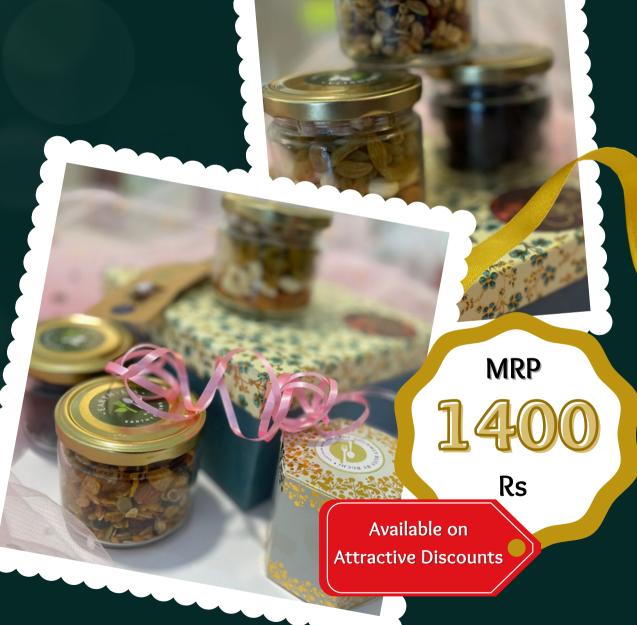

# Nourish to Flourish

### Consists:

Cashew 80gm Almond 80gm Pista 80gm Raisins 80gm Premium Heavy Hamper Box

MRP 1590 Rs Available on Attractive Discounts

'The Eco-Delight' Basket