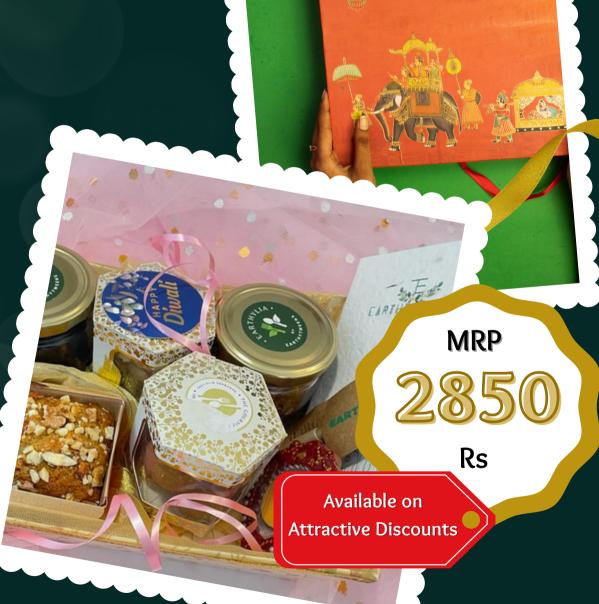

#### Consists:

Fragrant Soy Wax Candle Jar Besan Laddoo 200gm Marble Tea Cake 150gm Oatmeal Cookies 100gm Plantable Notepad 1 Plantable Seed Pen 1 Museli Nuts Mix 100gm Diya 1

MRP 1790 Rs Available on Attractive Discounts