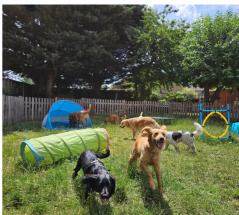

# THE DAY CARE HOUSE

A large secure garden and the freedom to play outside or chill indoors!

# A TYPICAL DAY AT DAY CARE

- 7.30 8.30 am
- 8.30 9.00 am
- 9.00 10.30 am
- 10.30 11.30 pm
- 11.30 12.30 pm

12.30 - 13.00 pm

13.00 - 14.30 pm

14.30 - 15.30 pm

15.30 - 17.30 pm

17.30 - 18.30 pm

Drop off time Supervised meet and greet **Enrichment/walkies** Nap/quiet time/cuddles **Outdoor playtime!!** Including:-Water fun Games Fetch **Puppy lunch time** Enrichment Walkies Supervised free play time **Cuddles and Nap/Chill time! Outdoor supervised fun** Pick up your pooches