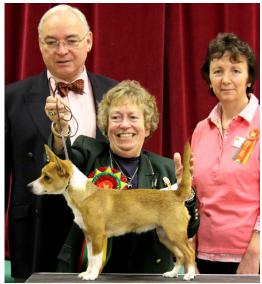

#### BEST PUPPY IN SHOW BEST PUPPY BITCH, BEST SMOOTH BITCH, BEST SMOOTH PUPPY BITCH JUDGE'S PLUSHCOURT GODSEND

**RESERVE BEST DOG IN SHOW** JUDGE'S PLUSHCOURT GLADIADOR

BEST SMOOTH DOG JUDGE'S PORT & FR CH WW08 PLUSHCOURT LEAO

SPECIAL SMOOTH POST GRADUATE BITCH 3 (1) 1. Eyle's & Judge's Hema Da Terra De Montoito De Plushcourt (Imp) 2. Judge's Plushcourt Glitter

BEST PUPPY IN SHOW JUDGE'S PLUSHCOURT GODSEND

**RESERVE BEST DOG IN SHOW** JUDGE'S PLUSHCOURT GLADIADOR