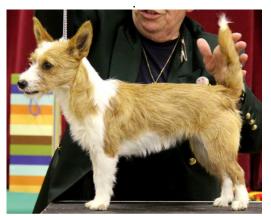

### Judge Mr W. Browne-Cole

64 Exhibits 86 Entries

BEST IN SHOW BEST BITCH AND BEST WIRE COAT BITCH JUDGE'S PLUSHCOURT CELEBRITY

RESERVE BEST IN SHOW BEST OPPOSITE SEX, BEST DOG AND BEST WIRE COAT DOG JUDGE'S PLUSHCOURT CURINGAO

# **Gallery of Principal Winners**

click on any image to enlarge

BEST IN SHOW JUDGE'S PLUSHCOURT CELEBRITY

RESERVE BEST IN SHOW JUDGE'S PLUSHCOURT CURINGAO

LIMIT DOG 6 (1)

- 1. Judge's Plushcourt Gladiador
- 2. Bayliss' Plushcourt Pedra
- 3. Brook's & Brundle's Brundledean Bandoleiro
- 4. Judge's Plushcourt Bandido
- 5. Hounslow's Ridgeway Rico