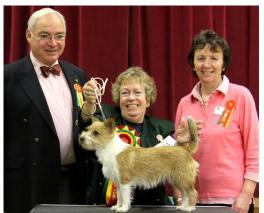

### Judge Mr W. Browne-Cole

64 Exhibits 86 Entries

BEST IN SHOW BEST BITCH AND BEST WIRE COAT BITCH JUDGE'S PLUSHCOURT CELEBRITY

RESERVE BEST IN SHOW BEST OPPOSITE SEX, BEST DOG AND BEST WIRE COAT DOG JUDGE'S PLUSHCOURT CURINGAO

# **Gallery of Principal Winners**

click on any image to enlarge

BEST IN SHOW JUDGE'S PLUSHCOURT CELEBRITY

RESERVE BEST IN SHOW JUDGE'S PLUSHCOURT CURINGAO

LIMIT DOG 6 (1)

- 1. Judge's Plushcourt Gladiador
- 2. Bayliss' Plushcourt Pedra
- 3. Brook's & Brundle's Brundledean Bandoleiro
- 4. Judge's Plushcourt Bandido
- 5. Hounslow's Ridgeway Rico