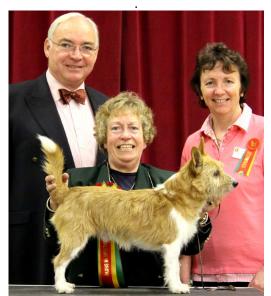

### Judge Mr W. Browne-Cole

64 Exhibits 86 Entries

BEST IN SHOW BEST BITCH AND BEST WIRE COAT BITCH JUDGE'S PLUSHCOURT CELEBRITY

RESERVE BEST IN SHOW BEST OPPOSITE SEX, BEST DOG AND BEST WIRE COAT DOG JUDGE'S PLUSHCOURT CURINGAO

# **Gallery of Principal Winners**

click on any image to enlarge

BEST IN SHOW JUDGE'S PLUSHCOURT CELEBRITY

RESERVE BEST IN SHOW JUDGE'S PLUSHCOURT CURINGAO

LIMIT DOG 6 (1)

- 1. Judge's Plushcourt Gladiador
- 2. Bayliss' Plushcourt Pedra
- 3. Brook's & Brundle's Brundledean Bandoleiro
- 4. Judge's Plushcourt Bandido
- 5. Hounslow's Ridgeway Rico