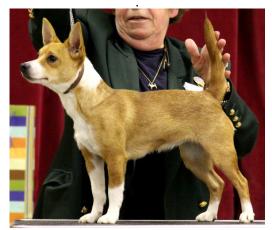

### Judge Mr W. Browne-Cole

64 Exhibits 86 Entries

BEST IN SHOW BEST BITCH AND BEST WIRE COAT BITCH JUDGE'S PLUSHCOURT CELEBRITY

RESERVE BEST IN SHOW BEST OPPOSITE SEX, BEST DOG AND BEST WIRE COAT DOG JUDGE'S PLUSHCOURT CURINGAO

# **Gallery of Principal Winners**

click on any image to enlarge

BEST IN SHOW JUDGE'S PLUSHCOURT CELEBRITY

RESERVE BEST IN SHOW JUDGE'S PLUSHCOURT CURINGAO

LIMIT DOG 6 (1)

- 1. Judge's Plushcourt Gladiador
- 2. Bayliss' Plushcourt Pedra
- 3. Brook's & Brundle's Brundledean Bandoleiro
- 4. Judge's Plushcourt Bandido
- 5. Hounslow's Ridgeway Rico