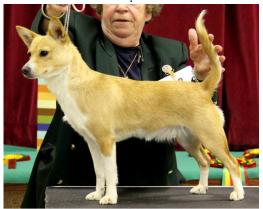

### Judge Mr W. Browne-Cole

64 Exhibits 86 Entries

BEST IN SHOW BEST BITCH AND BEST WIRE COAT BITCH JUDGE'S PLUSHCOURT CELEBRITY

RESERVE BEST IN SHOW BEST OPPOSITE SEX, BEST DOG AND BEST WIRE COAT DOG JUDGE'S PLUSHCOURT CURINGAO

# **Gallery of Principal Winners**

click on any image to enlarge

BEST IN SHOW JUDGE'S PLUSHCOURT CELEBRITY

RESERVE BEST IN SHOW JUDGE'S PLUSHCOURT CURINGAO

LIMIT DOG 6 (1)

- 1. Judge's Plushcourt Gladiador
- 2. Bayliss' Plushcourt Pedra
- 3. Brook's & Brundle's Brundledean Bandoleiro
- 4. Judge's Plushcourt Bandido
- 5. Hounslow's Ridgeway Rico