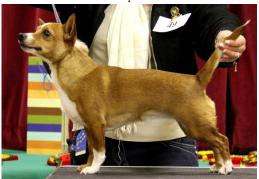

### Judge Mr W. Browne-Cole

64 Exhibits 86 Entries

BEST IN SHOW BEST BITCH AND BEST WIRE COAT BITCH JUDGE'S PLUSHCOURT CELEBRITY

RESERVE BEST IN SHOW BEST OPPOSITE SEX, BEST DOG AND BEST WIRE COAT DOG JUDGE'S PLUSHCOURT CURINGAO

# **Gallery of Principal Winners**

click on any image to enlarge

BEST IN SHOW JUDGE'S PLUSHCOURT CELEBRITY

RESERVE BEST IN SHOW JUDGE'S PLUSHCOURT CURINGAO

LIMIT DOG 6 (1)

- 1. Judge's Plushcourt Gladiador
- 2. Bayliss' Plushcourt Pedra
- 3. Brook's & Brundle's Brundledean Bandoleiro
- 4. Judge's Plushcourt Bandido
- 5. Hounslow's Ridgeway Rico