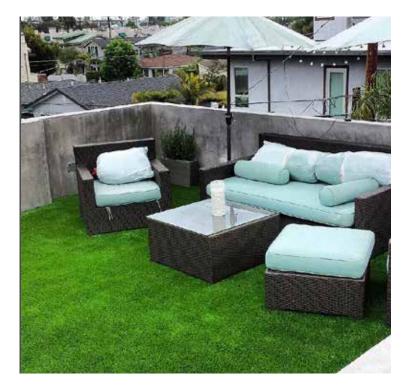

# Commercial Landscape

Shawgrass can turn an outdoor space into an area that looks natural and is functional. Our synthetic turf will create an inviting and professional atmosphere for both employees and customers.

Synthetic turf from Shawgrass is densely constructed to provide an outdoor area with unmatched realism and curb appeal. Our turf systems can help save money on annual maintenance costs. Being almost maintenance-free allows you to focus on your business priorities and not on landscaping. Let Shawgrass help enhance your brand and save money all while giving you a professional landscape look year-round.

## Landscape

With Shawgrass, you will be the talk of the neighborhood, because the grass is greener on the other side. Neighbors will look with envy as they mow their lawn on a Saturday while you're relaxing by the pool or enjoying the big game.

Shawgrass has the product offerings that can transform an outdoor space into the focal point of a home. Together, we can create an outdoor space you and your family can enjoy by providing a rich, lush, and beautiful look year-round.