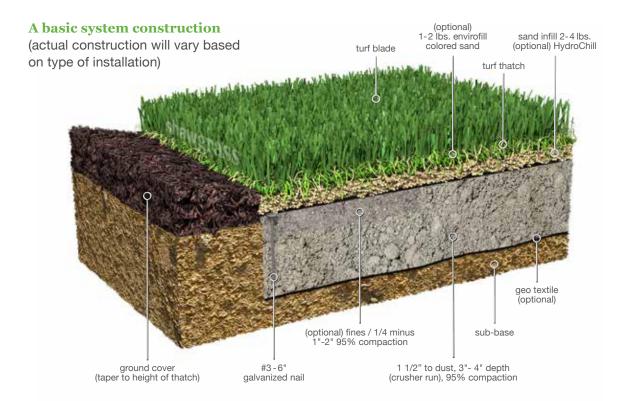

#### Cooler

HydroChill helps keep summer heat more comfortable

Reduced Maintenance Minimizes cost of landscaping

Classic Collection 145SG Summer Debut 182SG Summer Encore 146SG Summer Premier 144SG Summer Fun 147SG Perfect Green

Let the kids roll around in a yard free from harmful fertilizers and pesticides. Don't worry about the heat during the summer with our patented HydroChill coated infill, which can cool surfaces 30-50 degrees.

Our playground turf is designed for "high use" play areas and offers the best in durability and return on investment. Shawgrass is certified by the International Play Equipment Manufacturers Association (IPEMA), and Americans with Disabilities Act (ADA) accessible. This unique turf system, with engineered padding, can easily be combined with the HydroChill cooling option to provide safety and comfort solutions unparalleled in the industry.